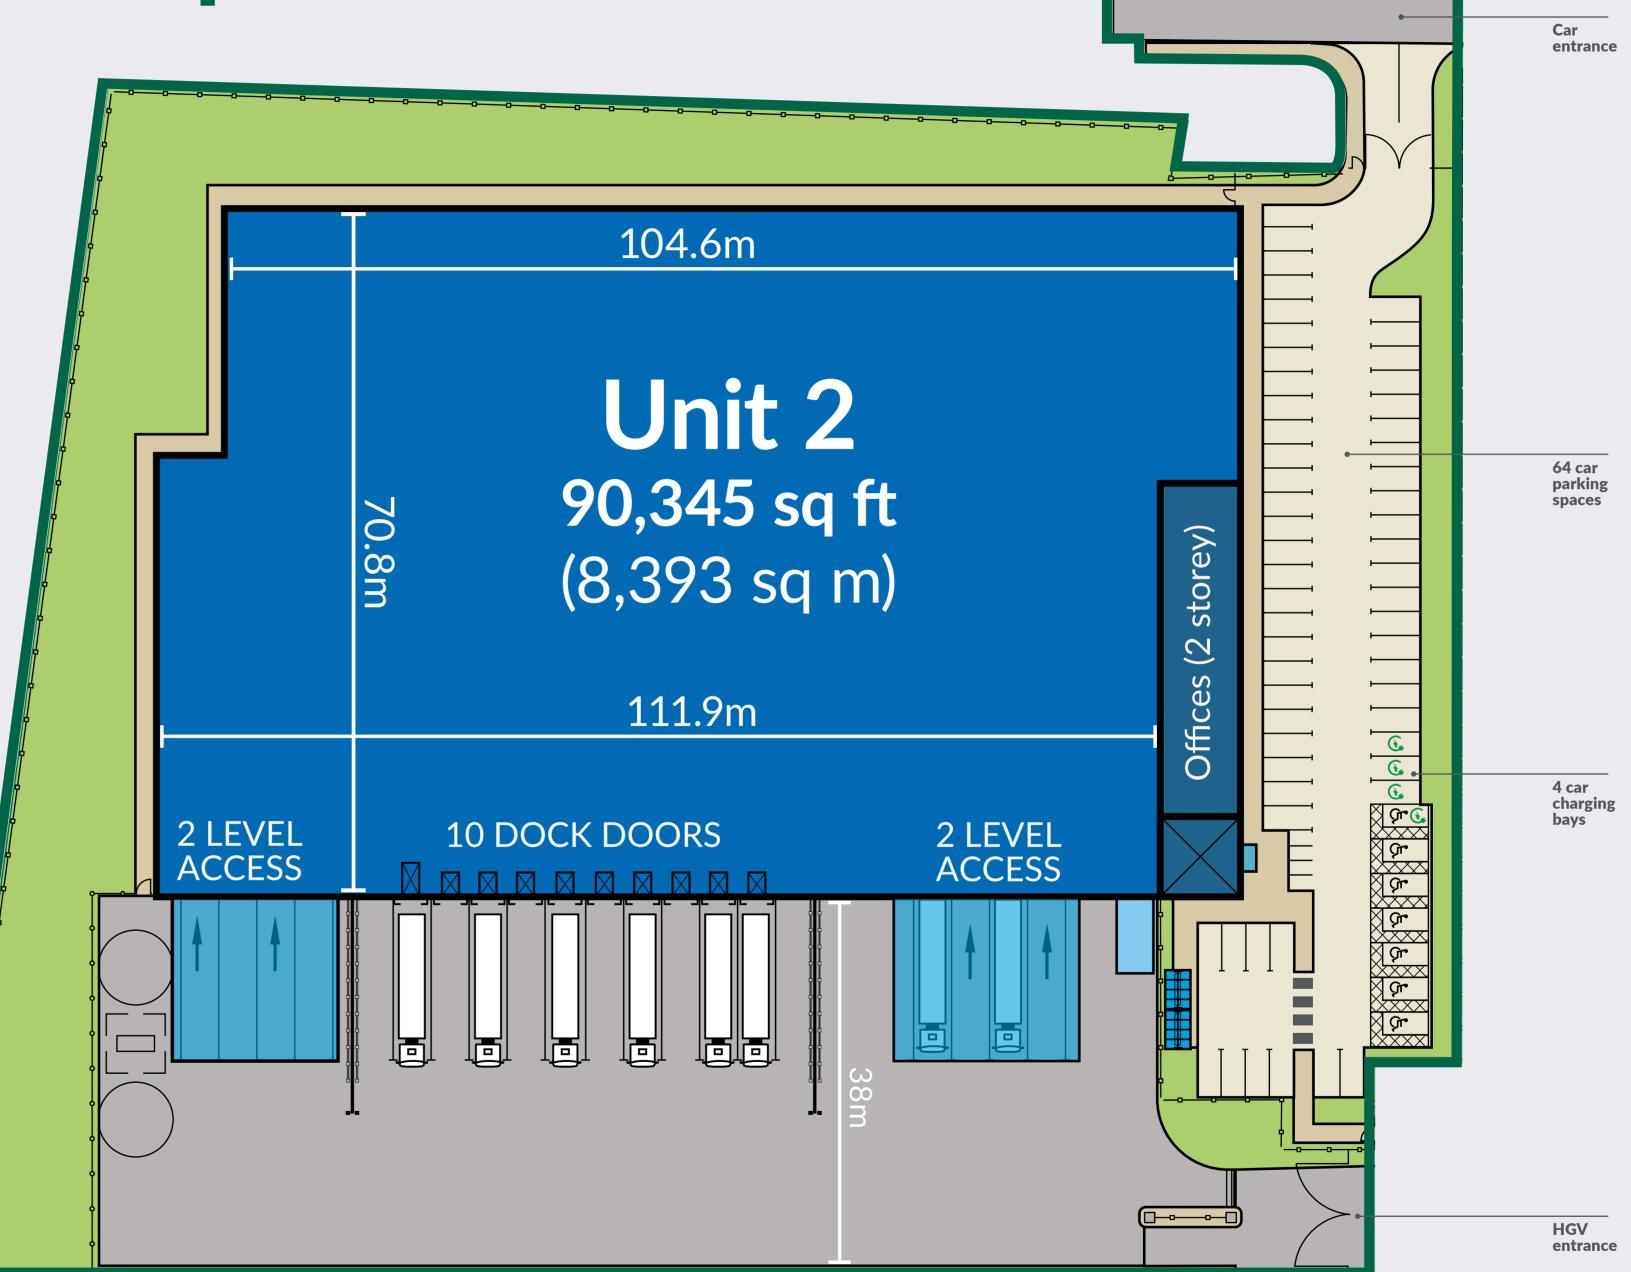

# Unit 2 G-Park Northampton

90,345 sq ft industrial and logistics speculative warehouse — available August 2025!

# Unit 2

G-Park Northampton sits in a prime location within Moulton Park, just north of the town and within 10 miles of J15 of the M1, via dual carriageway.

Unit 2 is a 90,345 sq ft logistics distribution facility — available August 2025. Grade 'A' rated, the highly specified building has achieved BREEAM scoring Very Good and suitable for a range of occupiers including last mile logistics, 3PLs, retail/FMCG and manufacturers.

## SCHEDULE

| Warehouse                      | Office<br>(2 storey)           | Total GIA                         | Narrow<br>aisle pallet<br>spaces | Wide<br>aisle pallet<br>spaces |
|--------------------------------|--------------------------------|-----------------------------------|----------------------------------|--------------------------------|
| <b>82,345 sq ft</b> 7,650 sq m | <b>8,000 sq ft</b><br>743 sq m | <b>90,345 sq ft</b><br>8,393 sq m | 13,881                           | 10,367                         |

| Car<br>parking | Clear<br>height | Dock<br>doors | Level<br>access |
|----------------|-----------------|---------------|-----------------|
| 64             | 15m             | 10            | 4               |