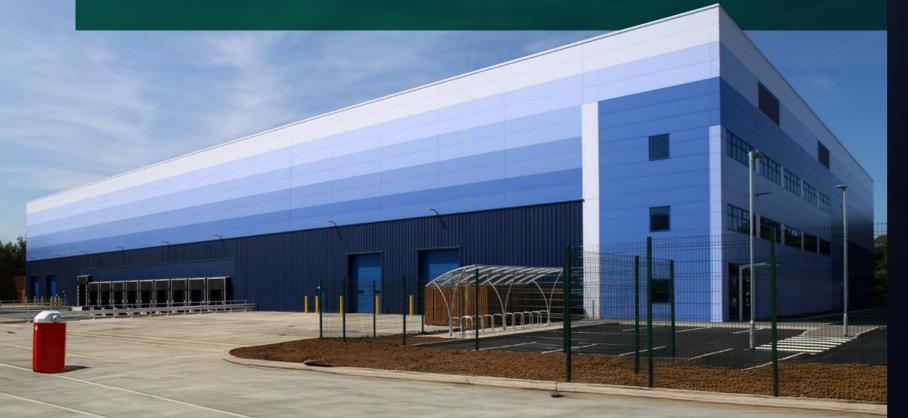

# Unit 2

G-Park Northampton sits in a prime location within Moulton Park, just north of the town and within 10 miles of J15 of the M1, via dual carriageway.

Unit 2 is a 90,345 sq ft logistics distribution facility — available August 2025. Grade 'A' rated, the highly specified building has achieved BREEAM scoring Very Good and suitable for a range of occupiers including last mile logistics, 3PLs, retail/FMCG and manufacturers.

Moulton Park is one of the most successful industrial estates in Northamptonshire and is already home to a wide range of regional and national businesses. Occupiers continue to be attracted by the areas' exceptional transport links, access to national markets and suitably skilled workforce.