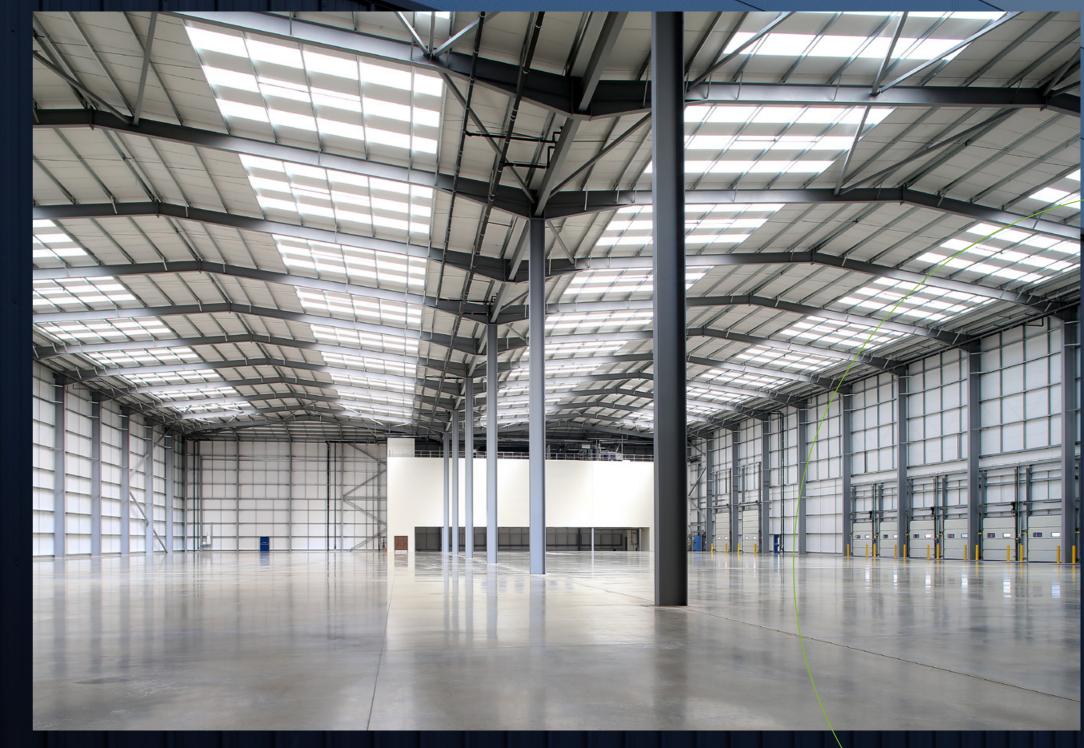

# Unit 2

G-Park Northampton sits in a prime location within Moulton Park, just north of the town and within 10 miles of J15 of the M1, via dual carriageway.

Unit 2 is a 90,345 sq ft logistics distribution facility — available August 2025. Grade 'A' rated, the highly specified building has achieved BREEAM scoring Very Good and suitable for a range of occupiers including last mile logistics, 3PLs, retail/FMCG and manufacturers.