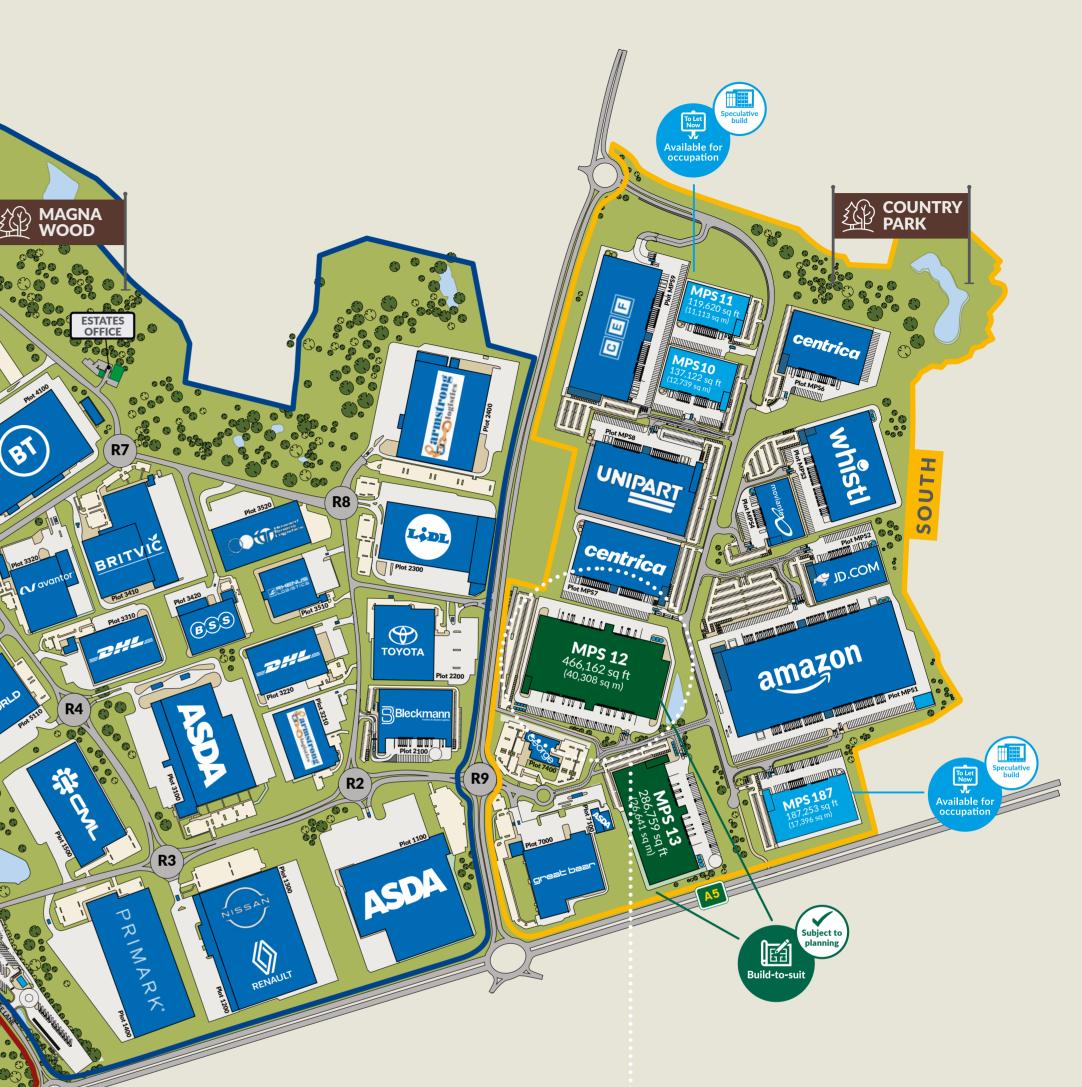

#### LOCATION

The success of Magna Park Lutterworth is primarily due to its optimum and strategic location for warehousing and logistics in the centre of Britain.

> M1 Junction 20 - 2.5 miles > M6 Junction 1 – 4.5 miles > M69 Junction 1 – 7 miles