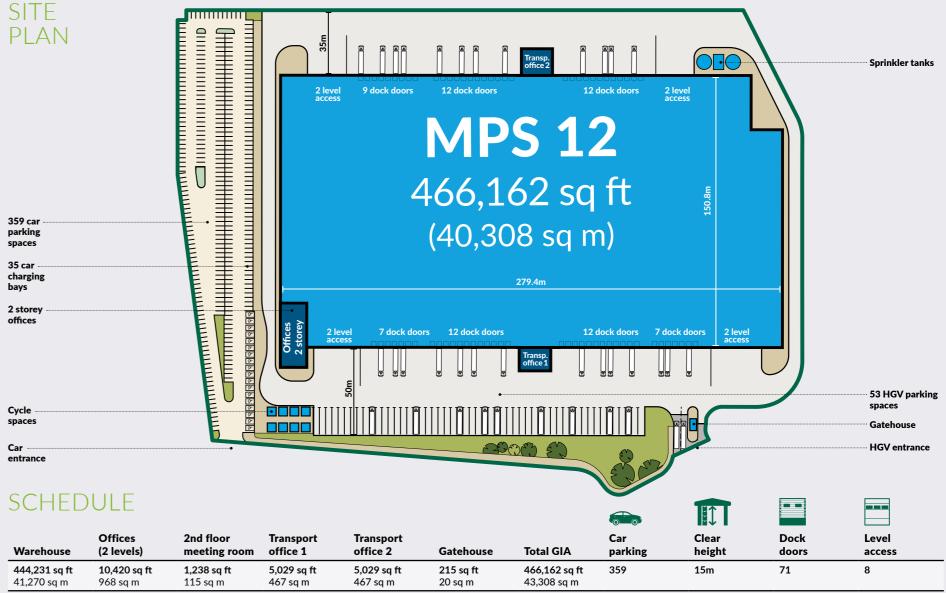

#### MPS 12 sets a new standard for sustainable distribution facilities, encompassing GLP's core ESG values.

This 466,162 sq ft unit offers a best-in-class specification to include 360° circulation, 50 and 35m wide service yards, and 15m clear internal height. It also incorporates energy-saving features to reduce carbon footprint and operational costs. Additionally, MPS 12 is 100% PV ready and designed to WELLness principles, prioritising the well-being and productivity of employees.

#### HIGHLIGHTS

50/35m yard depth

71 dock doors

Cross docking

359 car parking

360° circulation

50 kN

Floor loading

## **MPS 12**

|                                     |                                 |                                |                                |                                |                             |                                     |                | $\uparrow$      |               |                 |
|-------------------------------------|---------------------------------|--------------------------------|--------------------------------|--------------------------------|-----------------------------|-------------------------------------|----------------|-----------------|---------------|-----------------|
| Warehouse                           | Offices<br>(2 levels)           | 2nd floor<br>meeting room      | Transport<br>office 1          | Transport<br>office 2          | Gatehouse                   | Total GIA                           | Car<br>parking | Clear<br>height | Dock<br>doors | Level<br>access |
| <b>444,231 sq ft</b><br>41,270 sq m | <b>10,420 sq ft</b><br>968 sq m | <b>1,238 sq ft</b><br>115 sq m | <b>5,029 sq ft</b><br>467 sq m | <b>5,029 sq ft</b><br>467 sq m | <b>215 sq ft</b><br>20 sq m | <b>466,162 sq ft</b><br>43,308 sq m | 359            | 15m             | 71            | 8               |