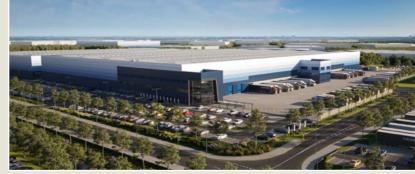

# MAGNAPARK Lutterworth MPS 12

SOUTH

## 466,162 SQ FT

LE17 4JB STRATEGIC LOCATION

eu.glp.com

AND ADDRESS OF ADDRESS

#### **MAGNA**PARK South

#### MPS 12 sets a new standard for sustainable distribution facilities, encompassing GLP's core ESG values.

This 466,162 sq ft unit offers a best-in-class specification to include 360° circulation, 50 and 35m wide service yards, and 15m clear internal height. It also incorporates energy-saving features to reduce carbon footprint and operational costs. Additionally, MPS 12 is 100% PV ready and designed to WELLness principles, prioritising the well-being and productivity of employees.