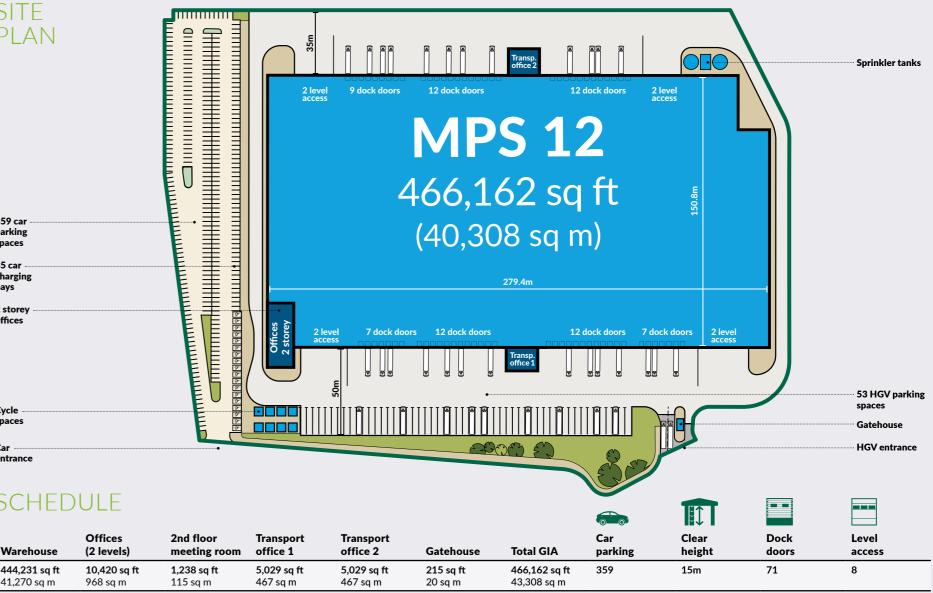

#### MPS 12 sets a new standard for sustainable distribution facilities, encompassing GLP's core ESG values.

This 466,162 sq ft unit offers a best-in-class specification to include 360° circulation, 50 and 35m wide service yards, and 15m clear internal height. It also incorporates energy-saving features to reduce carbon footprint and operational costs. Additionally, MPS 12 is 100% PV ready and designed to WELLness principles, prioritising the well-being and productivity of employees.

#### HIGHLIGHTS

50/35m yard depth

71 dock doors

Cross docking

359 car parking

360° circulation

50 kN

Floor loading

## **MPS 12**

|                                     |                                 |                                |                                |                                |                             |                                     |                | $\uparrow$      |               |                 |
|-------------------------------------|---------------------------------|--------------------------------|--------------------------------|--------------------------------|-----------------------------|-------------------------------------|----------------|-----------------|---------------|-----------------|
| Warehouse                           | Offices<br>(2 levels)           | 2nd floor<br>meeting room      | Transport<br>office 1          | Transport<br>office 2          | Gatehouse                   | Total GIA                           | Car<br>parking | Clear<br>height | Dock<br>doors | Level<br>access |
| <b>444,231 sq ft</b><br>41,270 sq m | <b>10,420 sq ft</b><br>968 sq m | <b>1,238 sq ft</b><br>115 sq m | <b>5,029 sq ft</b><br>467 sq m | <b>5,029 sq ft</b><br>467 sq m | <b>215 sq ft</b><br>20 sq m | <b>466,162 sq ft</b><br>43,308 sq m | 359            | 15m             | 71            | 8               |