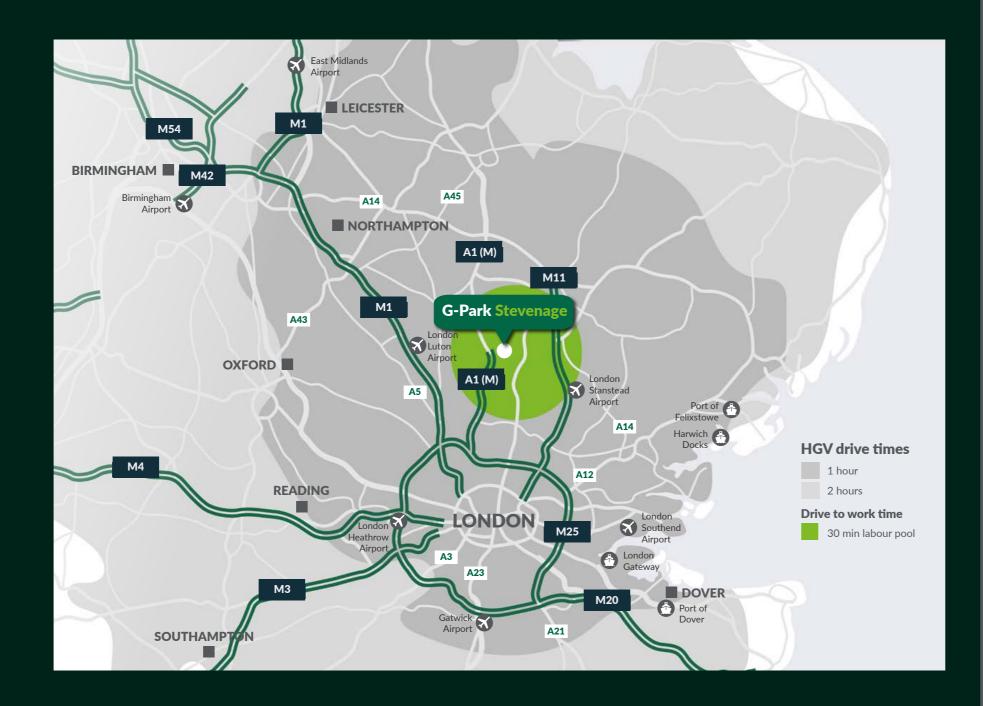

### STRATEGIC LOCATION

Excellent connectivity to London, the Midlands and the South via the A1(M) and M25.

## **Strategic location**

G-Park Stevenage is the ideal location for reaching the Midlands and Southern markets in the UK, with the Port of Tilbury and London Gateway accessible in less than 90 minutes, providing easy access from and into Europe.

The M25/A1(M) intersection is just 26 minutes away by car, providing swift access to Greater London, and a population of circa 12 million. Direct trains to London Kings Cross provide regular services with a journey time of 34 minutes.

The site is within close proximity to various local amenities including the adjacent Stevenage Garden Centre and Sainsbury's supermarket. Stevenage town centre is approximately a 5 minute drive from the site.

Stevenage is home to a series of international organisations and occupiers including MBDA, Sodexo, LifeArc, Airbus, Costco and GSK.

#### Major road links

Junction 8 of the A1 (M), via the B197 is 0.5 miles to the West.

#### Major road links

Junction 23 of the M25, via the A1(M) is 19 miles to the South.