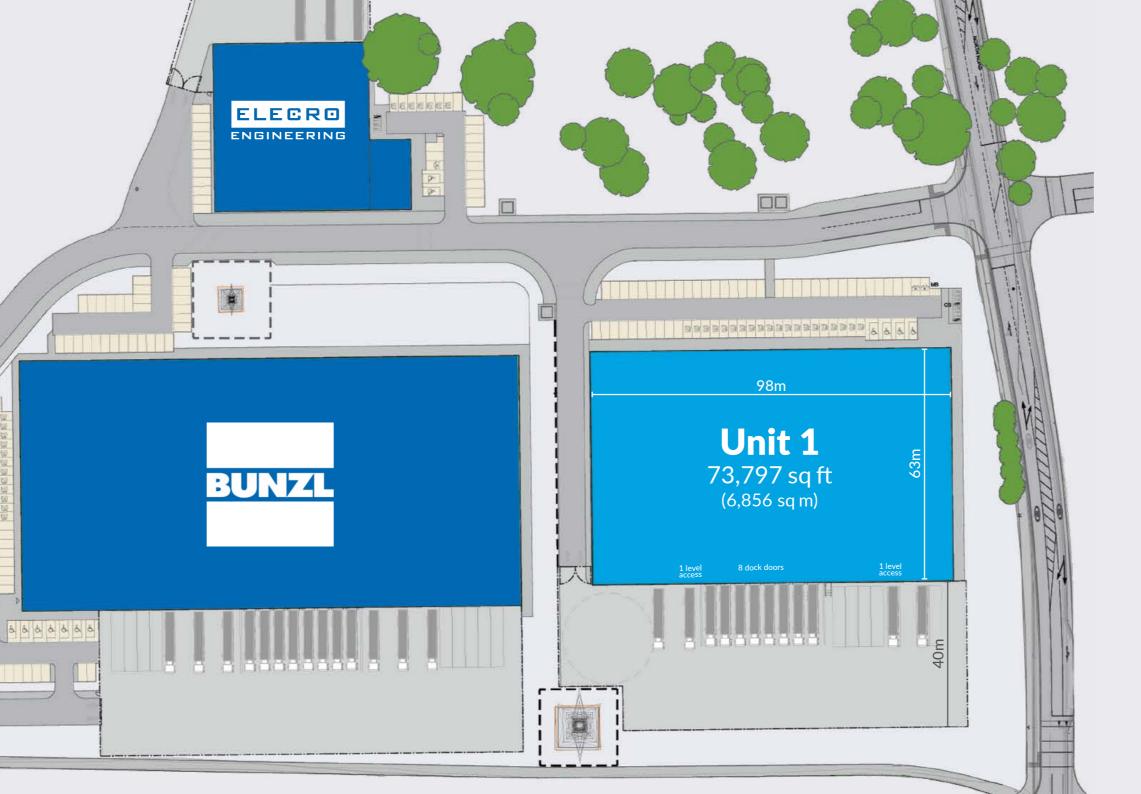

## **G-Park Stevenage**

73,797 SQ FT

6,856 SQ M

| Warehouse                   | 67,266 sq ft | 6,249 sq m |
|-----------------------------|--------------|------------|
| Office (Ground & 1st floor) | 6,531 sq ft  | 607 sq m   |
| Total GEA                   | 73,797 sq ft | 6,856 sq m |