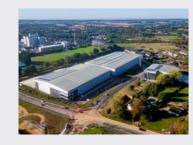

# Cutting-edge specification in a prime location

Unit 1 G-Park Stevenage is a new, highly-specified 73,797 sq ft speculative development, offering an opportunity to service the Midlands and Southern markets.

#### Exciting major regeneration project

Stevenage is launching a major, 20-year, £1bn regeneration project designed to transform the area for local and future residents. The aim of this project is to provide a better and healthier environment to live in, work in and enjoy.