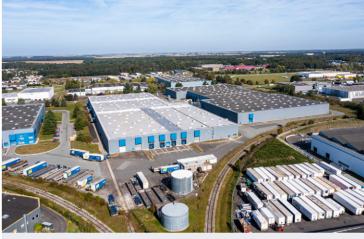

## **GLP PARK DENAIN**

59220 Denain

Site up to

266,342

#### Site overview

- XXL multimodal warehouse
- Located about ten kilometres south-west of Valenciennes, it is ideally situated at the junction of the A2 and A21 motorways
- Situated in an established logistics area
- Awning railway platform and solar-ready roof
- BREEAM Very Good certification obtained