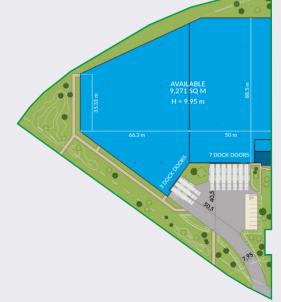

# **LOGISTICS PARK 9**

45140 Ormes

**ORMES** 

**ORLÉANS** 

Site up to

9,271

99,792

#### Site overview

 Ormes is the 'Prime' logistics zone in Orléans, an established logistics market benefiting from its proximity to Paris

SQ FT

 Direct access to A10 motorway direction Paris (90 min); D2157 direction Orléans (15 min)

Warehouse 9.045 SO M (97.359 SO FT)

150 SQ M (1,615 SQ FT)

Technical spaces 76 SQ M (818 SQ FT)

#### 9.271 SQ M (99.792 SQ FT)

- ✓ Clear internal height: ✓ Dock doors: ✓ Level doors:
- ✓ HGV parking: ✓ Car parking spaces:
- / ICPE operating permits: 1510-1, 2931, 4331-2, 1434-1-b, 1530, 1532, 2910-A-2, 2925,

Indicative site plan