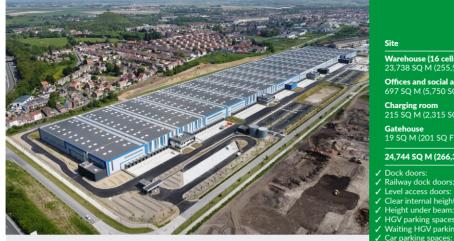

## **GLP PARK DENAIN**

59220 Denain

Site up to

266,342

#### Site overview

- XXL multimodal warehouse
- Located about ten kilometres south-west of Valenciennes, it is ideally situated at the junction of the A2 and A21 motorways
- Situated in an established logistics area
- Awning railway platform and solar-ready roof
- BREEAM Very Good certification obtained

#### Gilles Petit

gilles.petit@glp.com **\** +33 6 22 84 68 25

★ Visit: eu.glp.com

Warehouse (16 cells) 23.738 SO M (255.512 SO FT)

Offices and social areas 697 SQ M (5,750 SQ FT)

Charging room 215 SQ M (2,315 SQ FT)

Gatehouse 19 SO M (201 SO FT)

HGV parking spaces:

✓ Floor loading capacity:

✓ ICPE operating permits:

AVAILABLE NOW

✓ (A) 1510-1 / 1530.1 / 1532.1 /

2662-1 / 2663-1-a / 2663-2-a /

2910.A2 / 2925 / 2663 / 2925

### 24,744 SQ M (266,342 SQ FT)

Waiting HGV parking spaces 3

/ Dock doors: Railway dock doors: ✓ Level access doors: Clear internal height: Height under beam: 11.4 m