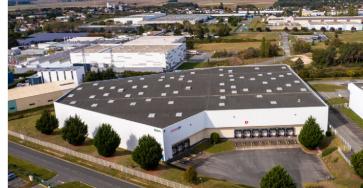

## **GLP PARK DENAIN**

59220 Denain

Site up to

266,342

#### Site overview

- XXL multimodal warehouse
- Located about ten kilometres south-west of Valenciennes, it is ideally situated at the junction of the A2 and A21 motorways
- Situated in an established logistics area
- Awning railway platform and solar-ready roof
- BREEAM Very Good certification obtained