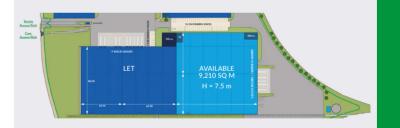

# **ORLÉANS LOGISTICS PARK 1 ORMES**

45140 Ormes

Site up to

99,135 9,210

## Site overview

- Ormes is the 'Prime' logistics zone in Orléans, an established logistics market benefiting from its proximity to Paris
- Direct access to A10 motorway direction Paris (90 min); D2157 direction Orléans (15 min)

Warehouse

9.110 SO M (98.059 SO FT)

Office 100 SQ M (1,076 SQ FT)

#### 9,210 SQ M (99,135 SQ FT)

- ✓ Dock doors: ✓ Level access doors:
- ✓ Clear height: ✓ Car parking spaces
- ✓ ICPE operating permits: 1510/1530/1532/2663

Raffi Collot

raffi.collot@glp.com **4** +33 6 71 62 29 21

★ Visit: eu.glp.com

Raffi Collot

araffi.collot@glp.com **\** +33 6 71 62 29 21

Indicative site plan