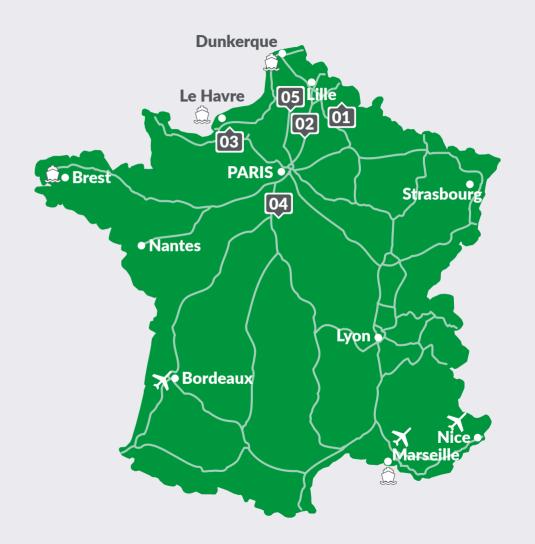

# CURRENT AVAILABILITIES: France

| се                               |                                                                                                                                           | Available Space                                                                                                                                                                               | Build-to-suit                                                                                                                                                                                                                                                                                                                                                                                                                                                                                                     | Under construction                                                                                                                                                                                                                                                                                                                                                                                                                                                                                                | Available                                                                                                                                                                                                                                                                                                                                                                                                                                                                                                         |
|----------------------------------|-------------------------------------------------------------------------------------------------------------------------------------------|-----------------------------------------------------------------------------------------------------------------------------------------------------------------------------------------------|-------------------------------------------------------------------------------------------------------------------------------------------------------------------------------------------------------------------------------------------------------------------------------------------------------------------------------------------------------------------------------------------------------------------------------------------------------------------------------------------------------------------|-------------------------------------------------------------------------------------------------------------------------------------------------------------------------------------------------------------------------------------------------------------------------------------------------------------------------------------------------------------------------------------------------------------------------------------------------------------------------------------------------------------------|-------------------------------------------------------------------------------------------------------------------------------------------------------------------------------------------------------------------------------------------------------------------------------------------------------------------------------------------------------------------------------------------------------------------------------------------------------------------------------------------------------------------|
| GLP Park Denain                  | UPTO                                                                                                                                      | 24,744 SQ M (266,342 SQ FT)                                                                                                                                                                   |                                                                                                                                                                                                                                                                                                                                                                                                                                                                                                                   |                                                                                                                                                                                                                                                                                                                                                                                                                                                                                                                   | •                                                                                                                                                                                                                                                                                                                                                                                                                                                                                                                 |
| GLP Park Ablaincourt             | UPTO                                                                                                                                      | 31,461 SQ M (338,643 SQ FT)                                                                                                                                                                   |                                                                                                                                                                                                                                                                                                                                                                                                                                                                                                                   |                                                                                                                                                                                                                                                                                                                                                                                                                                                                                                                   | •                                                                                                                                                                                                                                                                                                                                                                                                                                                                                                                 |
| GLP Park Le Havre                | UPTO                                                                                                                                      | 69,274 SQ M (745,659 SQ FT)                                                                                                                                                                   | •                                                                                                                                                                                                                                                                                                                                                                                                                                                                                                                 |                                                                                                                                                                                                                                                                                                                                                                                                                                                                                                                   |                                                                                                                                                                                                                                                                                                                                                                                                                                                                                                                   |
| Orléans Logistics Park 1 – Ormes | UPTO                                                                                                                                      | 9,210 SQ M (99,135 SQ FT)                                                                                                                                                                     |                                                                                                                                                                                                                                                                                                                                                                                                                                                                                                                   |                                                                                                                                                                                                                                                                                                                                                                                                                                                                                                                   | •                                                                                                                                                                                                                                                                                                                                                                                                                                                                                                                 |
| Orléans Logistics Park 7 - Ormes | UPTO                                                                                                                                      | 7,464 SQ M (80,341 SQ FT)                                                                                                                                                                     |                                                                                                                                                                                                                                                                                                                                                                                                                                                                                                                   |                                                                                                                                                                                                                                                                                                                                                                                                                                                                                                                   | •                                                                                                                                                                                                                                                                                                                                                                                                                                                                                                                 |
| Orléans Logistics Park 9 – Ormes | UPTO                                                                                                                                      | 9,271 SQ M (99,792 SQ FT)                                                                                                                                                                     |                                                                                                                                                                                                                                                                                                                                                                                                                                                                                                                   |                                                                                                                                                                                                                                                                                                                                                                                                                                                                                                                   | •                                                                                                                                                                                                                                                                                                                                                                                                                                                                                                                 |
| GLP Park Henin-Beaumont          | UPTO                                                                                                                                      | 27,183 SQ M (292,595 SQ FT)                                                                                                                                                                   |                                                                                                                                                                                                                                                                                                                                                                                                                                                                                                                   |                                                                                                                                                                                                                                                                                                                                                                                                                                                                                                                   | •                                                                                                                                                                                                                                                                                                                                                                                                                                                                                                                 |
|                                  | GLP Park Ablaincourt GLP Park Le Havre Orléans Logistics Park 1 - Ormes Orléans Logistics Park 7 - Ormes Orléans Logistics Park 9 - Ormes | GLP Park Denain UP TO GLP Park Ablaincourt UP TO GLP Park Le Havre UP TO Orléans Logistics Park 1 - Ormes UP TO Orléans Logistics Park 7 - Ormes UP TO Orléans Logistics Park 9 - Ormes UP TO | GLP Park Denain         UP TO         24,744 SQ M (266,342 SQ FT)           GLP Park Ablaincourt         UP TO         31,461 SQ M (338,643 SQ FT)           GLP Park Le Havre         UP TO         69,274 SQ M (745,659 SQ FT)           Orléans Logistics Park 1 – Ormes         UP TO         9,210 SQ M (99,135 SQ FT)           Orléans Logistics Park 7 – Ormes         UP TO         7,464 SQ M (80,341 SQ FT)           Orléans Logistics Park 9 – Ormes         UP TO         9,271 SQ M (99,792 SQ FT) | GLP Park Denain         UP TO         24,744 SQ M (266,342 SQ FT)           GLP Park Ablaincourt         UP TO         31,461 SQ M (338,643 SQ FT)           GLP Park Le Havre         UP TO         69,274 SQ M (745,659 SQ FT)           Orléans Logistics Park 1 − Ormes         UP TO         9,210 SQ M (99,135 SQ FT)           Orléans Logistics Park 7 − Ormes         UP TO         7,464 SQ M (80,341 SQ FT)           Orléans Logistics Park 9 − Ormes         UP TO         9,271 SQ M (99,792 SQ FT) | GLP Park Denain         UP TO         24,744 SQ M (266,342 SQ FT)           GLP Park Ablaincourt         UP TO         31,461 SQ M (338,643 SQ FT)           GLP Park Le Havre         UP TO         69,274 SQ M (745,659 SQ FT)           Orléans Logistics Park 1 − Ormes         UP TO         9,210 SQ M (99,135 SQ FT)           Orléans Logistics Park 7 − Ormes         UP TO         7,464 SQ M (80,341 SQ FT)           Orléans Logistics Park 9 − Ormes         UP TO         9,271 SQ M (99,792 SQ FT) |