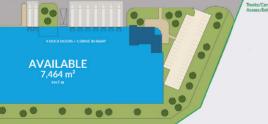

## **ORLÉANS LOGISTICS PARK 7 ORMES**

45140 Ormes

Site up to

#### Site overview

- Ormes is the 'Prime' logistics zone in Orléans, an established logistics market benefiting from its proximity to Paris
- Direct access to A10 motorway direction Paris (90 min); D2157 direction Orléans (15 min)

## Raffi Collot

raffi.collot@glp.com **\** +33 6 71 62 29 21

Nisit: eu.glp.com

Warehouse 6,920 SO M (74,486 SO FT)

274 SQ M (2,949 SQ FT)

#### 7,464 SQ M (80,341 SQ FT)

- ✓ Dock doors: ✓ Level access doors:
- ✓ Clear height: ✓ Car parking spaces
- ✓ ICPE operating permits: 1510/1530/1532

Indicative site plan

Raffi Collot araffi.collot@glp.com **4** +33 6 71 62 29 21