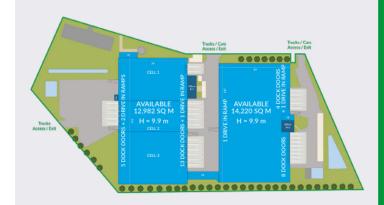

Computer generated image

Indicative site plan

### 24,744 SQ M (266,342 SQ FT)

Waiting HGV parking spaces 3

/ Dock doors: Railway dock doors: ✓ Level access doors: Clear internal height: Height under beam: 11.4 m

## 69.274 SQ M (745,659 SQ FT)

- / Dock doors: ✓ Level doors:
- ✓ HGV parking spaces: ✓ Car parking spaces:
- ✓ ICPE operating permits: 1510, 2910, 2925

Indicative site plan