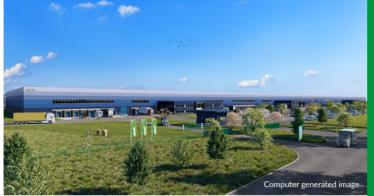

## **GLP PARK LE HAVRE**

76700 Gonfreville-l'Orcher

Site up to

### Site overview

- Located near the Port of Le Havre (6km), access via the A131 and A29 motorways
- First port in France for foreign trade
- 1,150 companies already established
- Building and ICPE permits approved and cleared
- BREEAM Excellent certification targeted
- Preserved wetland

Build-to-suit opportunity

Warehouse

63. 075 SO M (678.934 SO FT)

Offices

4,236 SQ M (45,596 SQ FT)

Technical areas 274 SQ M (2,949 SQ FT)

**Charging rooms** 1.652 SO M (17.782 SO FT)

Gatehouse 37 SQ M (398 SQ FT)

## 69.274 SQ M (745,659 SQ FT)

- / Dock doors: ✓ Level doors:
- ✓ HGV parking spaces: ✓ Car parking spaces:
- ✓ ICPE operating permits: 1510, 2910, 2925

Indicative site plan