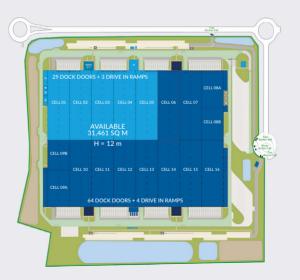

### Site overview

- A1 North/and A29 East/West
- network
- BREEAM Very Good certification
- Photovoltaic roof

Raffi Collot

araffi.collot@glp.com

80320 Ablaincourt-Pressoir

Site up to

338,643 31,461

- At the crossroads of the main motorway axes
- The region owns 10% of the French highway

Warehouse 29.892 SO M (321.754 SO FT)

Offices

658 SO M (7.083 SO FT)

Charging rooms 641 SQ M (6,900 SQ FT)

Technical spaces 270 SO M (2.906 SO FT)

#### 31.461 SQ M (338.643 SQ FT)

✓ Clear internal height: ✓ Dock doors: ✓ Level doors:

✓ HGV parking spaces: ✓ Car parking spaces:

✓ ICPE operating permits: 1450, 1510, 1530, 1532, 2662, 2663-1, 2663-2, 4004

Indicative site plan

**\** +33 6 71 62 29 21 