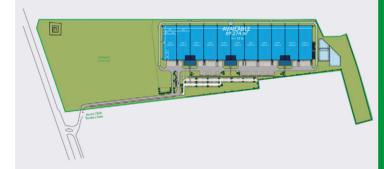

# **ORLÉANS LOGISTICS PARK 1 ORMES**

45140 Ormes

Site up to

99,135 9,210

## Site overview

- Ormes is the 'Prime' logistics zone in Orléans, an established logistics market benefiting from its proximity to Paris
- Direct access to A10 motorway direction Paris (90 min); D2157 direction Orléans (15 min)

Warehouse

9.110 SO M (98.059 SO FT)

Office 100 SQ M (1,076 SQ FT)

#### 9,210 SQ M (99,135 SQ FT)

- ✓ Dock doors: ✓ Level access doors:
- ✓ Clear height: ✓ Car parking spaces
- ✓ ICPE operating permits: 1510/1530/1532/2663

Raffi Collot

raffi.collot@glp.com **4** +33 6 71 62 29 21