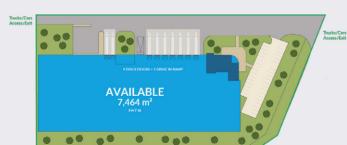

## **ORLÉANS LOGISTICS PARK 7 ORMES**

45140 Ormes

Site up to

#### Site overview

- Ormes is the 'Prime' logistics zone in Orléans, an established logistics market benefiting from its proximity to Paris
- Direct access to A10 motorway direction Paris (90 min); D2157 direction Orléans (15 min)

## Raffi Collot

raffi.collot@glp.com **\** +33 6 71 62 29 21

Nisit: eu.glp.com

Warehouse 6,920 SO M (74,486 SO FT)

274 SQ M (2,949 SQ FT)

#### 7,464 SQ M (80,341 SQ FT)

- ✓ Dock doors: ✓ Level access doors:
- ✓ Clear height: ✓ Car parking spaces
- ✓ ICPE operating permits: 1510/1530/1532

Indicative site plan

Raffi Collot araffi.collot@glp.com **4** +33 6 71 62 29 21