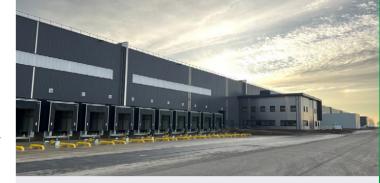

## **GLP PARK DENAIN**

59220 Denain

Site up to

266,342

#### Site overview

- XXL multimodal warehouse
- Located about ten kilometres south-west of Valenciennes, it is ideally situated at the junction of the A2 and A21 motorways
- Situated in an established logistics area
- Awning railway platform and solar-ready roof
- BREEAM Very Good certification obtained

#### Gilles Petit

gilles.petit@glp.com **\** +33 6 22 84 68 25

★ Visit: eu.glp.com

Warehouse (16 cells) 23.738 SO M (255.512 SO FT)

Offices and social areas 697 SQ M (5,750 SQ FT)

Charging room 215 SQ M (2,315 SQ FT)

Gatehouse 19 SO M (201 SO FT)

HGV parking spaces:

✓ Floor loading capacity:

✓ ICPE operating permits:

AVAILABLE NOW

✓ (A) 1510-1 / 1530.1 / 1532.1 /

2662-1 / 2663-1-a / 2663-2-a /

2910.A2 / 2925 / 2663 / 2925

### 24,744 SQ M (266,342 SQ FT)

Waiting HGV parking spaces 3

/ Dock doors: Railway dock doors: ✓ Level access doors: Clear internal height: Height under beam: 11.4 m