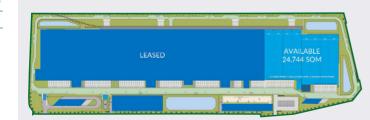

k Le Havre         UP TO         69,274 SQ M (745,659 SQ FT)           Orléans Logistics Park 1 − Ormes         UP TO         9,210 SQ M (99,135 SQ FT)           Orléans Logistics Park 7 − Ormes         UP TO         7,464 SQ M (80,341 SQ FT)           Orléans Logistics Park 9 − Ormes         UP TO         9,271 SQ M (99,792 SQ FT) |

Build-to-suit O Speculative opportunity



## **GLP PARK DENAIN**

59220 Denain

Site up to





266,342

#### Site overview

- XXL multimodal warehouse
- Located about ten kilometres south-west of Valenciennes, it is ideally situated at the junction of the A2 and A21 motorways
- Situated in an established logistics area
- Awning railway platform and solar-ready roof
- BREEAM Very Good certification obtained



Computer generated image

Indicative site plan



#### Gilles Petit

gilles.petit@glp.com **\** +33 6 22 84 68 25

★ Visit: eu.glp.com



Warehouse (16 cells) 23.738 SO M (255.512 SO FT)

Offices and social areas 697 SQ M (5,750 SQ FT)

Charging room 215 SQ M (2,315 SQ FT)

Gatehouse 19 SO M (201 SO FT)

HGV parking spaces:

✓ Floor loading capacity:

✓ ICPE operating permits:

AVAILABLE NOW

✓ (A) 1510-1 / 1530.1 / 1532.1 /

2662-1 / 2663-1-a / 2663-2-a /

2910.A2 / 2925 / 2663 / 2925

✓ Solar ready roof

✓ Awning railway platform

### 24,744 SQ M (266,342 SQ FT)

Waiting HGV parking spaces 3

/ Dock doors: Railway dock doors: ✓ Level access doors: Clear internal height: Height under beam: 11.4 m

### Site overview

- A1 North/and A29 East/West
- network
- BREEAM Very Good certification
- Photovoltaic roof

Raffi Collot

araffi.collot@