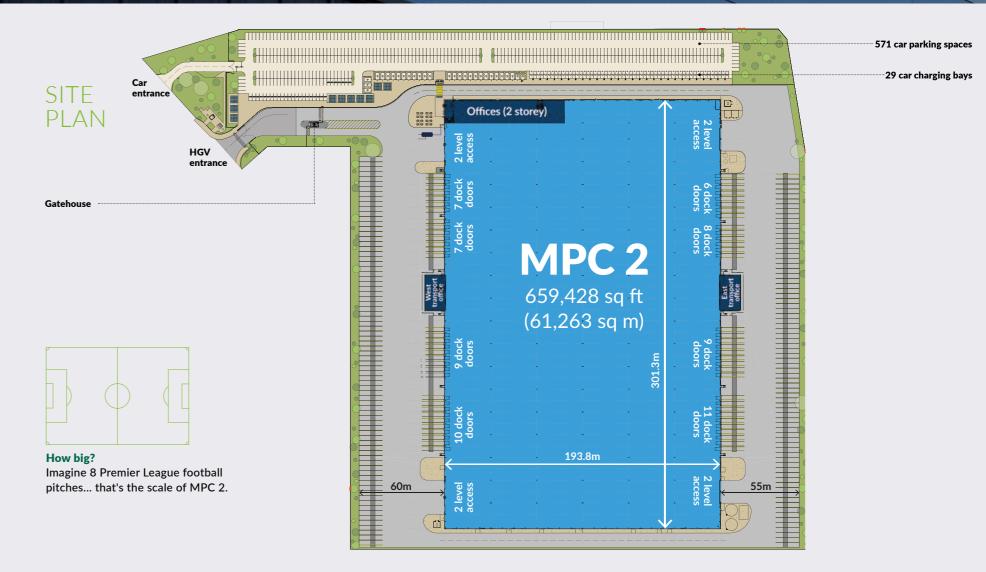

# MPC 2

MPC 2 sets a new standard for sustainable distribution facilities, encompassing GLP's core ESG values.

This 659,428 sq ft unit redefines distribution, offering a best-in-class design that boosts productivity and shrinks your carbon footprint. Featuring 360° circulation, 55m and 60m service yards, and a generous 18m clear height, MPC 2 streamlines your operations. Energy-saving features and WELL principles create a healthier, more productive workplace, benefiting both your business and your employees.

## SCHEDULE

|                                  |                                |                                |                                |                                |                             |                                     | (OO)           |                 |               |                         |                         |
|----------------------------------|--------------------------------|--------------------------------|--------------------------------|--------------------------------|-----------------------------|-------------------------------------|----------------|-----------------|---------------|-------------------------|-------------------------|
| Warehouse                        | Offices<br>(2 levels)          | 2nd floor<br>meeting room      | Transport office 1             | Transport office 2             | Gatehouse                   | Total GIA                           | Car<br>parking | Clear<br>height | Dock<br>doors | Level access<br>4m x 5m | Level access<br>7m x 7m |
| <b>613,779 sq ft</b> 57,022 sq m | <b>28,804 sq ft</b> 2,676 sq m | <b>1,711 sq ft</b><br>159 sq m | <b>7,492 sq ft</b><br>696 sq m | <b>7,427 sq ft</b><br>690 sq m | <b>215 sq ft</b><br>20 sq m | <b>659,428 sq ft</b><br>61,263 sq m | 571            | 18m             | 67*           | 4                       | 4                       |

\*Excludes: 12 potential future dock doors