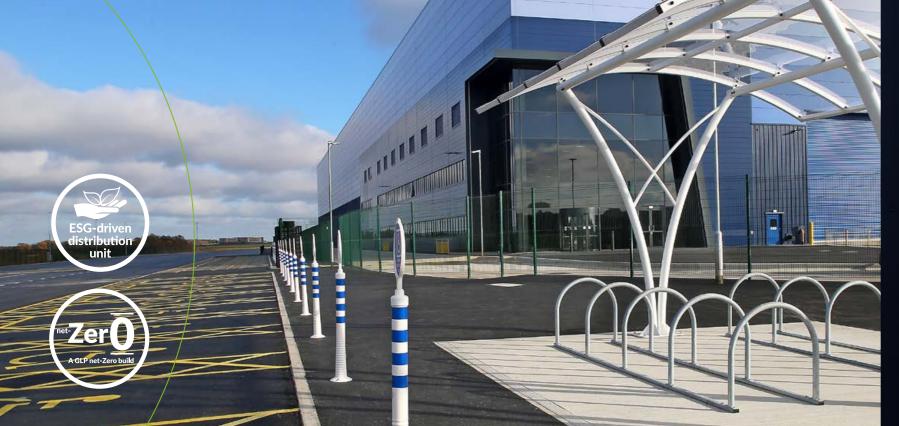

# MPC 2

MPC 2 sets a new standard for sustainable distribution facilities, encompassing GLP's core ESG values.

This 659,428 sq ft unit redefines distribution, offering a best-in-class design that boosts productivity and shrinks your carbon footprint. Featuring 360° circulation, 55m and 60m service yards, and a generous 18m clear height, MPC 2 streamlines your operations. Energy-saving features and WELL principles create a healthier, more productive workplace, benefiting both your business and your employees.

## HIGHLIGHTS