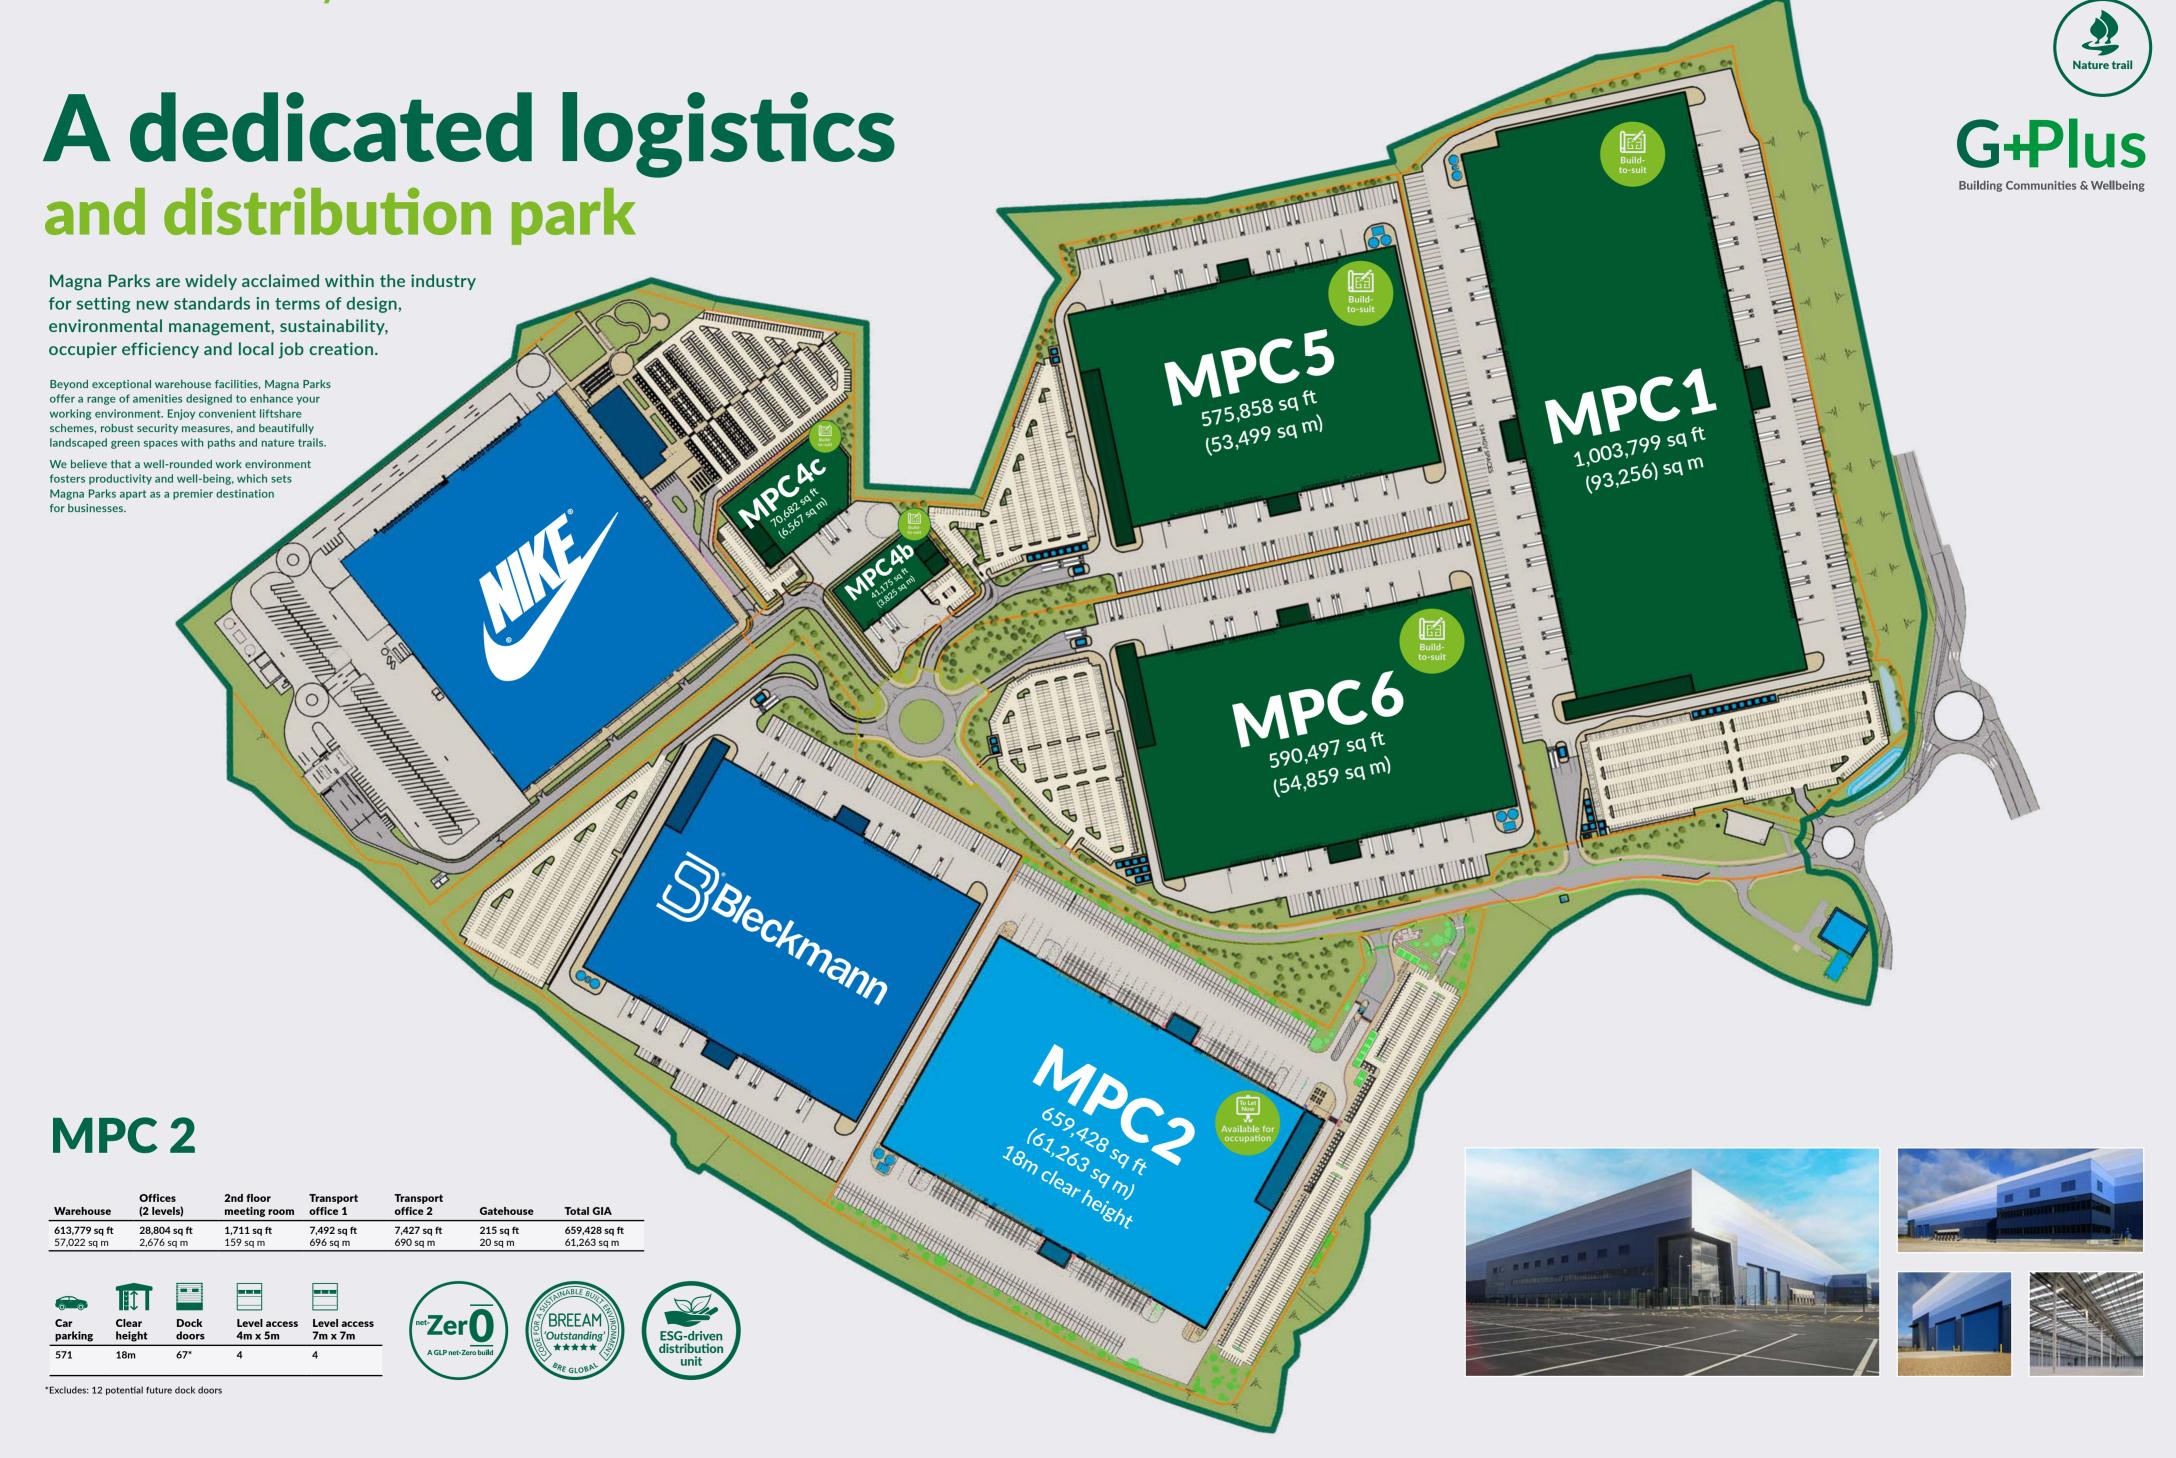

# MAGNA PARK Corby

# MPC 2

MPC 2 sets a new standard for sustainable distribution facilities, encompassing GLP's core ESG values.

This 659,428 sq ft unit redefines distribution, offering a best-in-class design that boosts productivity and shrinks your carbon footprint. Featuring 360° circulation, 55m and 60m service yards, and a generous 18m clear height, MPC 2 streamlines your operations. Energy-saving features and WELL principles create a healthier, more productive workplace, benefiting both your business and your employees.

## SCHEDULE

|                                  |                                |                                |                                |                                |                             |                                     | (OO)           |                 |               |                         |                         |
|----------------------------------|--------------------------------|--------------------------------|--------------------------------|--------------------------------|-----------------------------|-------------------------------------|----------------|-----------------|---------------|-------------------------|-------------------------|
| Warehouse                        | Offices<br>(2 levels)          | 2nd floor<br>meeting room      | Transport office 1             | Transport office 2             | Gatehouse                   | Total GIA                           | Car<br>parking | Clear<br>height | Dock<br>doors | Level access<br>4m x 5m | Level access<br>7m x 7m |
| <b>613,779 sq ft</b> 57,022 sq m | <b>28,804 sq ft</b> 2,676 sq m | <b>1,711 sq ft</b><br>159 sq m | <b>7,492 sq ft</b><br>696 sq m | <b>7,427 sq ft</b><br>690 sq m | <b>215 sq ft</b><br>20 sq m | <b>659,428 sq ft</b><br>61,263 sq m | 571            | 18m             | 67*           | 4                       | 4                       |

\*Excludes: 12 potential future dock doors