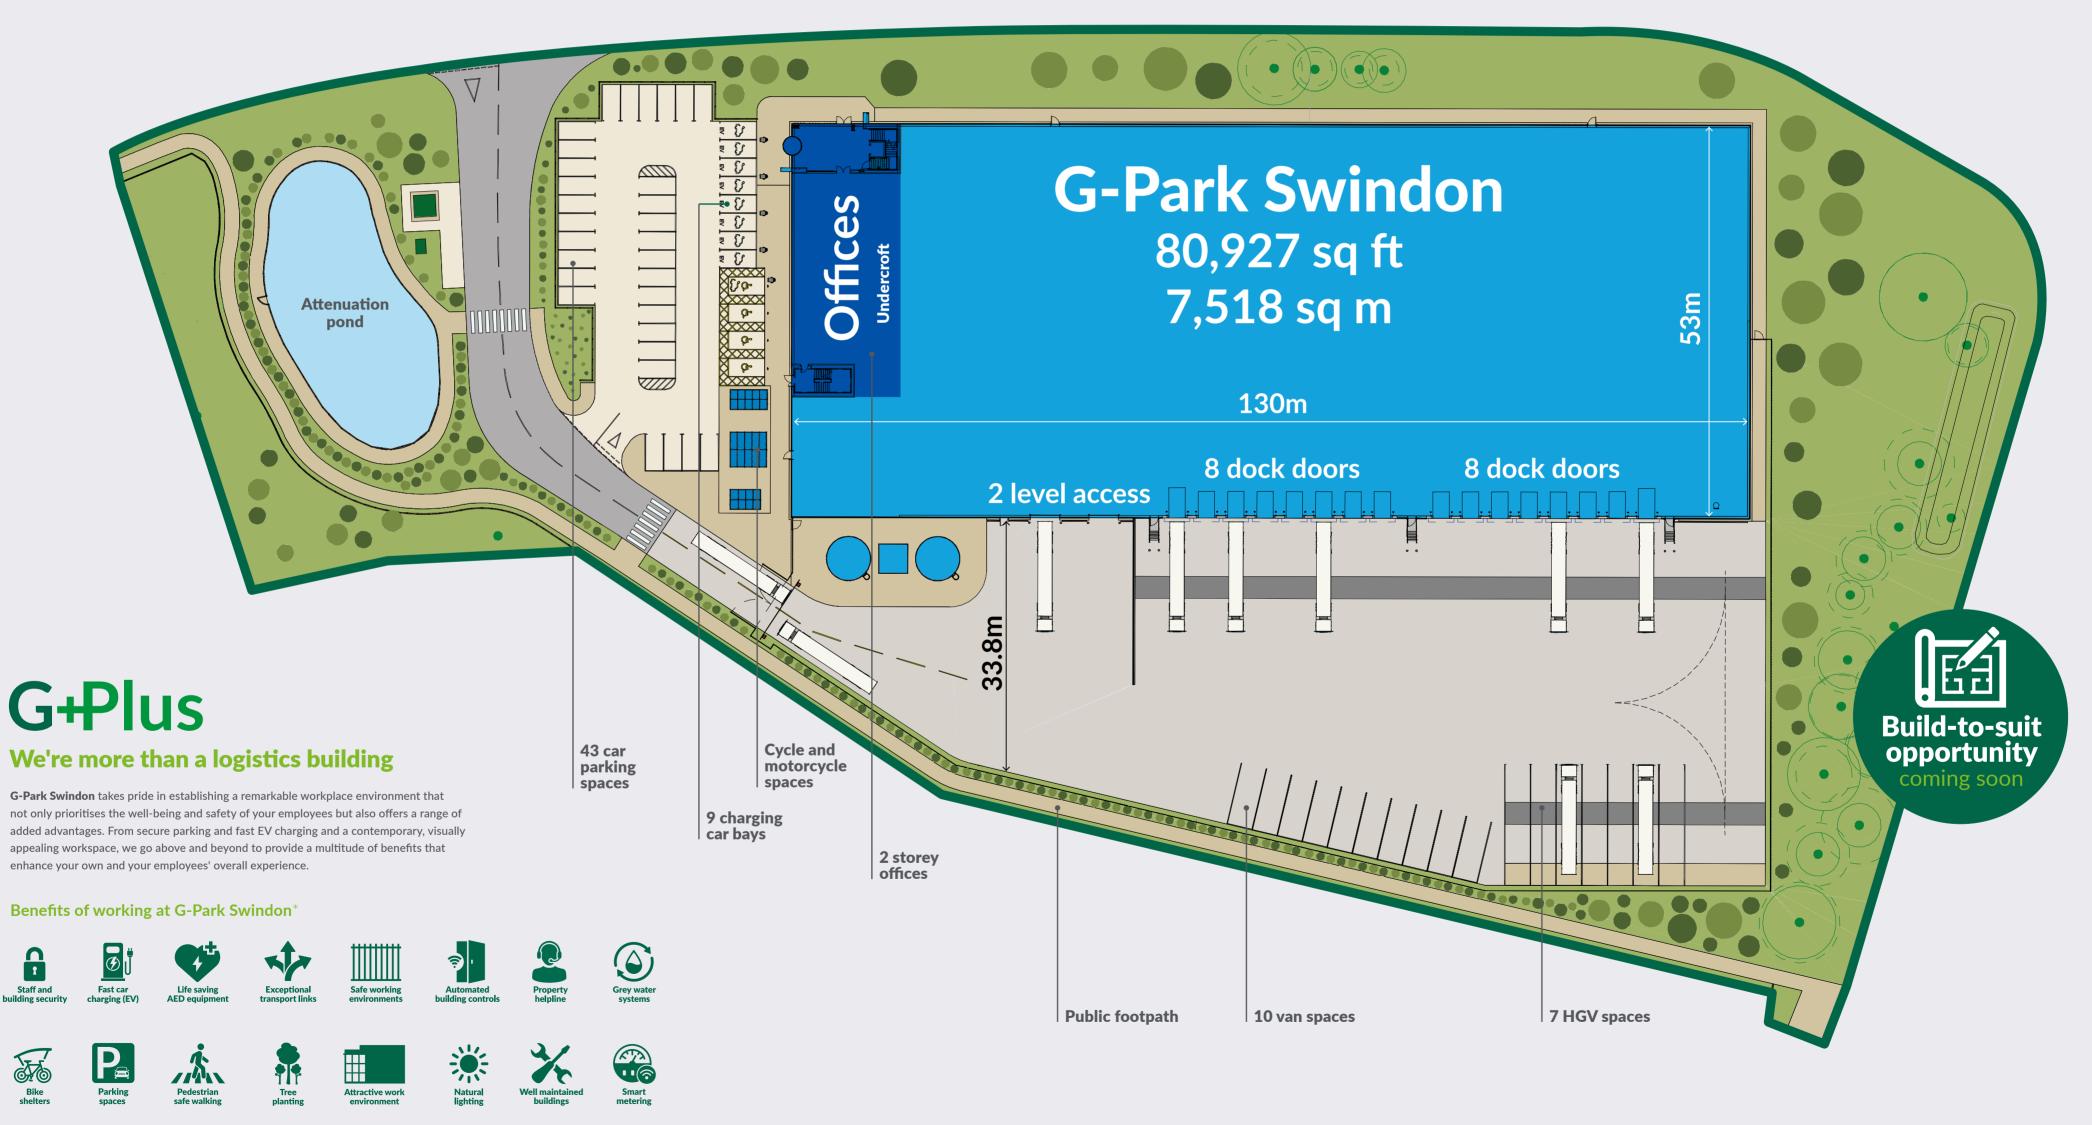

# **G-Park** Swindon Site plan & schedule

| SCHEDULE                          |                                |                                |                                |                                |                                   |                |                 |               |                 |
|-----------------------------------|--------------------------------|--------------------------------|--------------------------------|--------------------------------|-----------------------------------|----------------|-----------------|---------------|-----------------|
| Warehouse                         | Warehouse<br>(reduced height)  | Office<br>undercroft (GF)      | Office<br>1st floor            | Office<br>2nd floor meeting    | Total GIA                         | Car<br>parking | Clear<br>height | Dock<br>doors | Level<br>access |
| <b>68,516 sq ft</b><br>6,365 sq m | <b>4,338 sq ft</b><br>403 sq m | <b>1,269 sq ft</b><br>118 sq m | <b>5,565 sq ft</b><br>517 sq m | <b>1,238 sq ft</b><br>115 sq m | <b>80,927 sq ft</b><br>7,518 sq m | 43             | 12.5m           | 16            | 2               |

\*All of the G-Plus facilities and amenities will be project dependent and agreed with each customer.