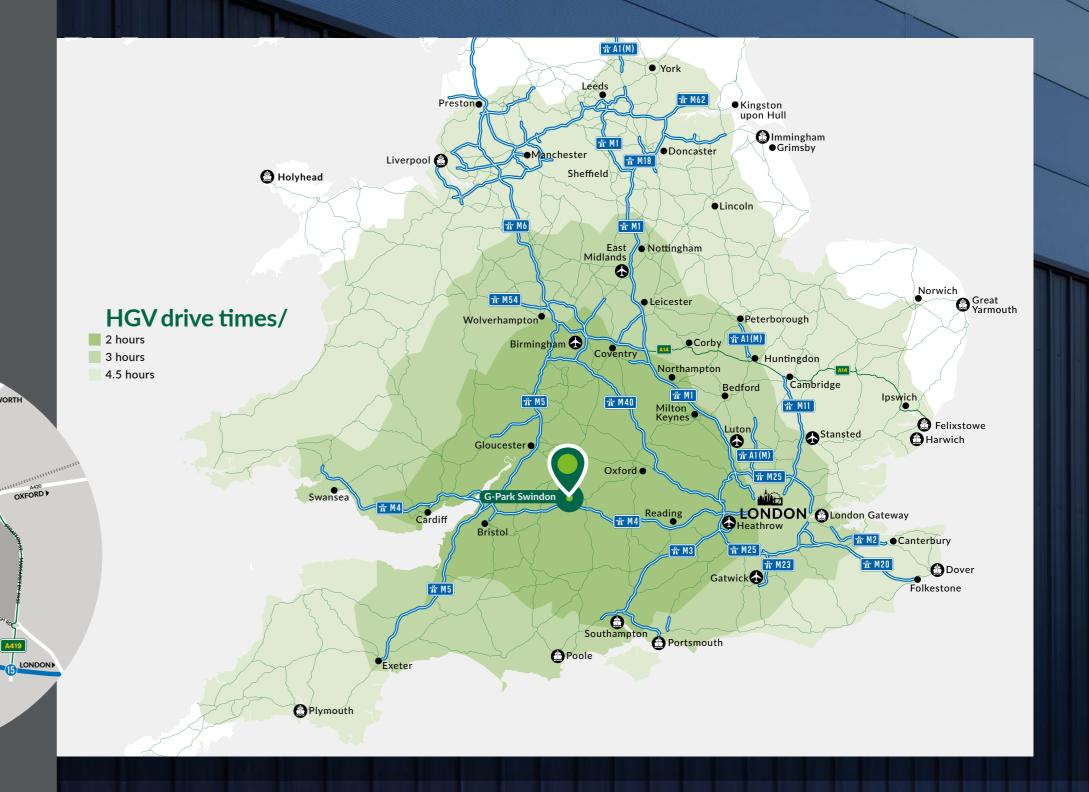

→ The leading logistics warehouse development on the M4

- $\rightarrow$  Quick easy access to Junction 15 of the M4
- Local occupiers include DHL, Wincanton and WHSmith
- B&Q and TNT already on site

### Location/

G-Park Swindon is prominently positioned on the A419. The A419 (Stratton St. Margaret bypass) is easily accessed and gives fast direct dual carriageway access to the M4 Junction 15, and the national motorway network.