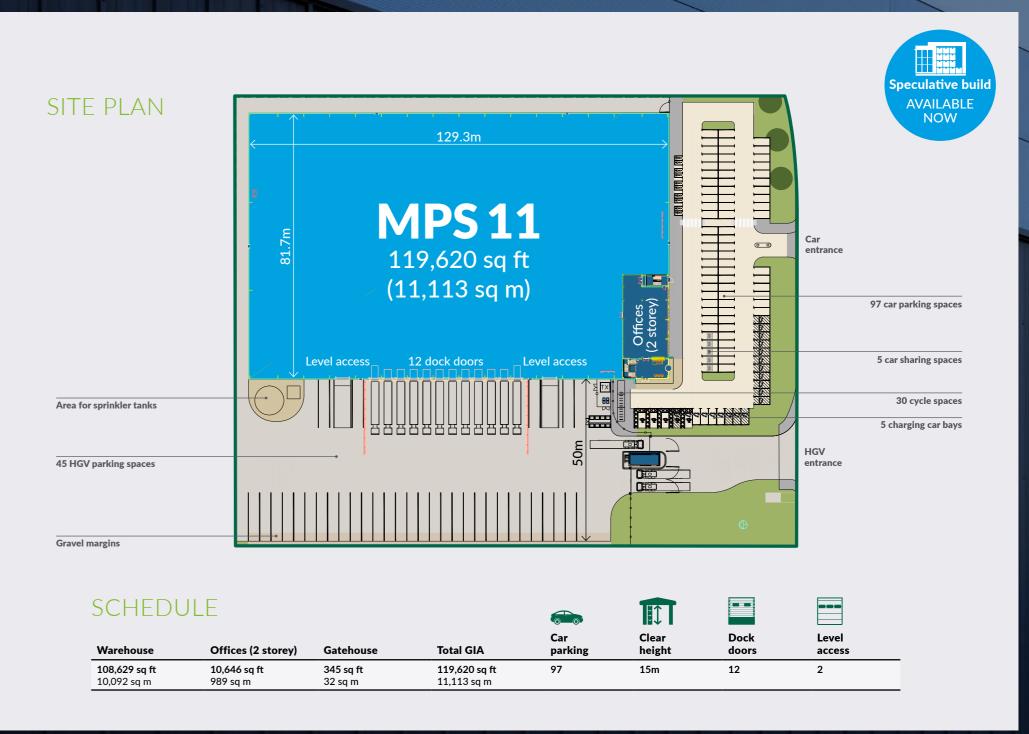

# **MPS 11**

MPS 11 is a speculative logistics and distribution warehouse, with a wide service yard, 15m clear internal height, and an array of energy-saving features.

MPS 11 is a 119,620 sq ft innovative, state-of-the art logistics and distribution unit, designed for today's demands with 12 dock doors and best-in-class specification. MPS 11 is also 100% PV ready and designed to WELLness principles. Its energy efficient features allow you to cut costs while maintaining a high level of operational output.