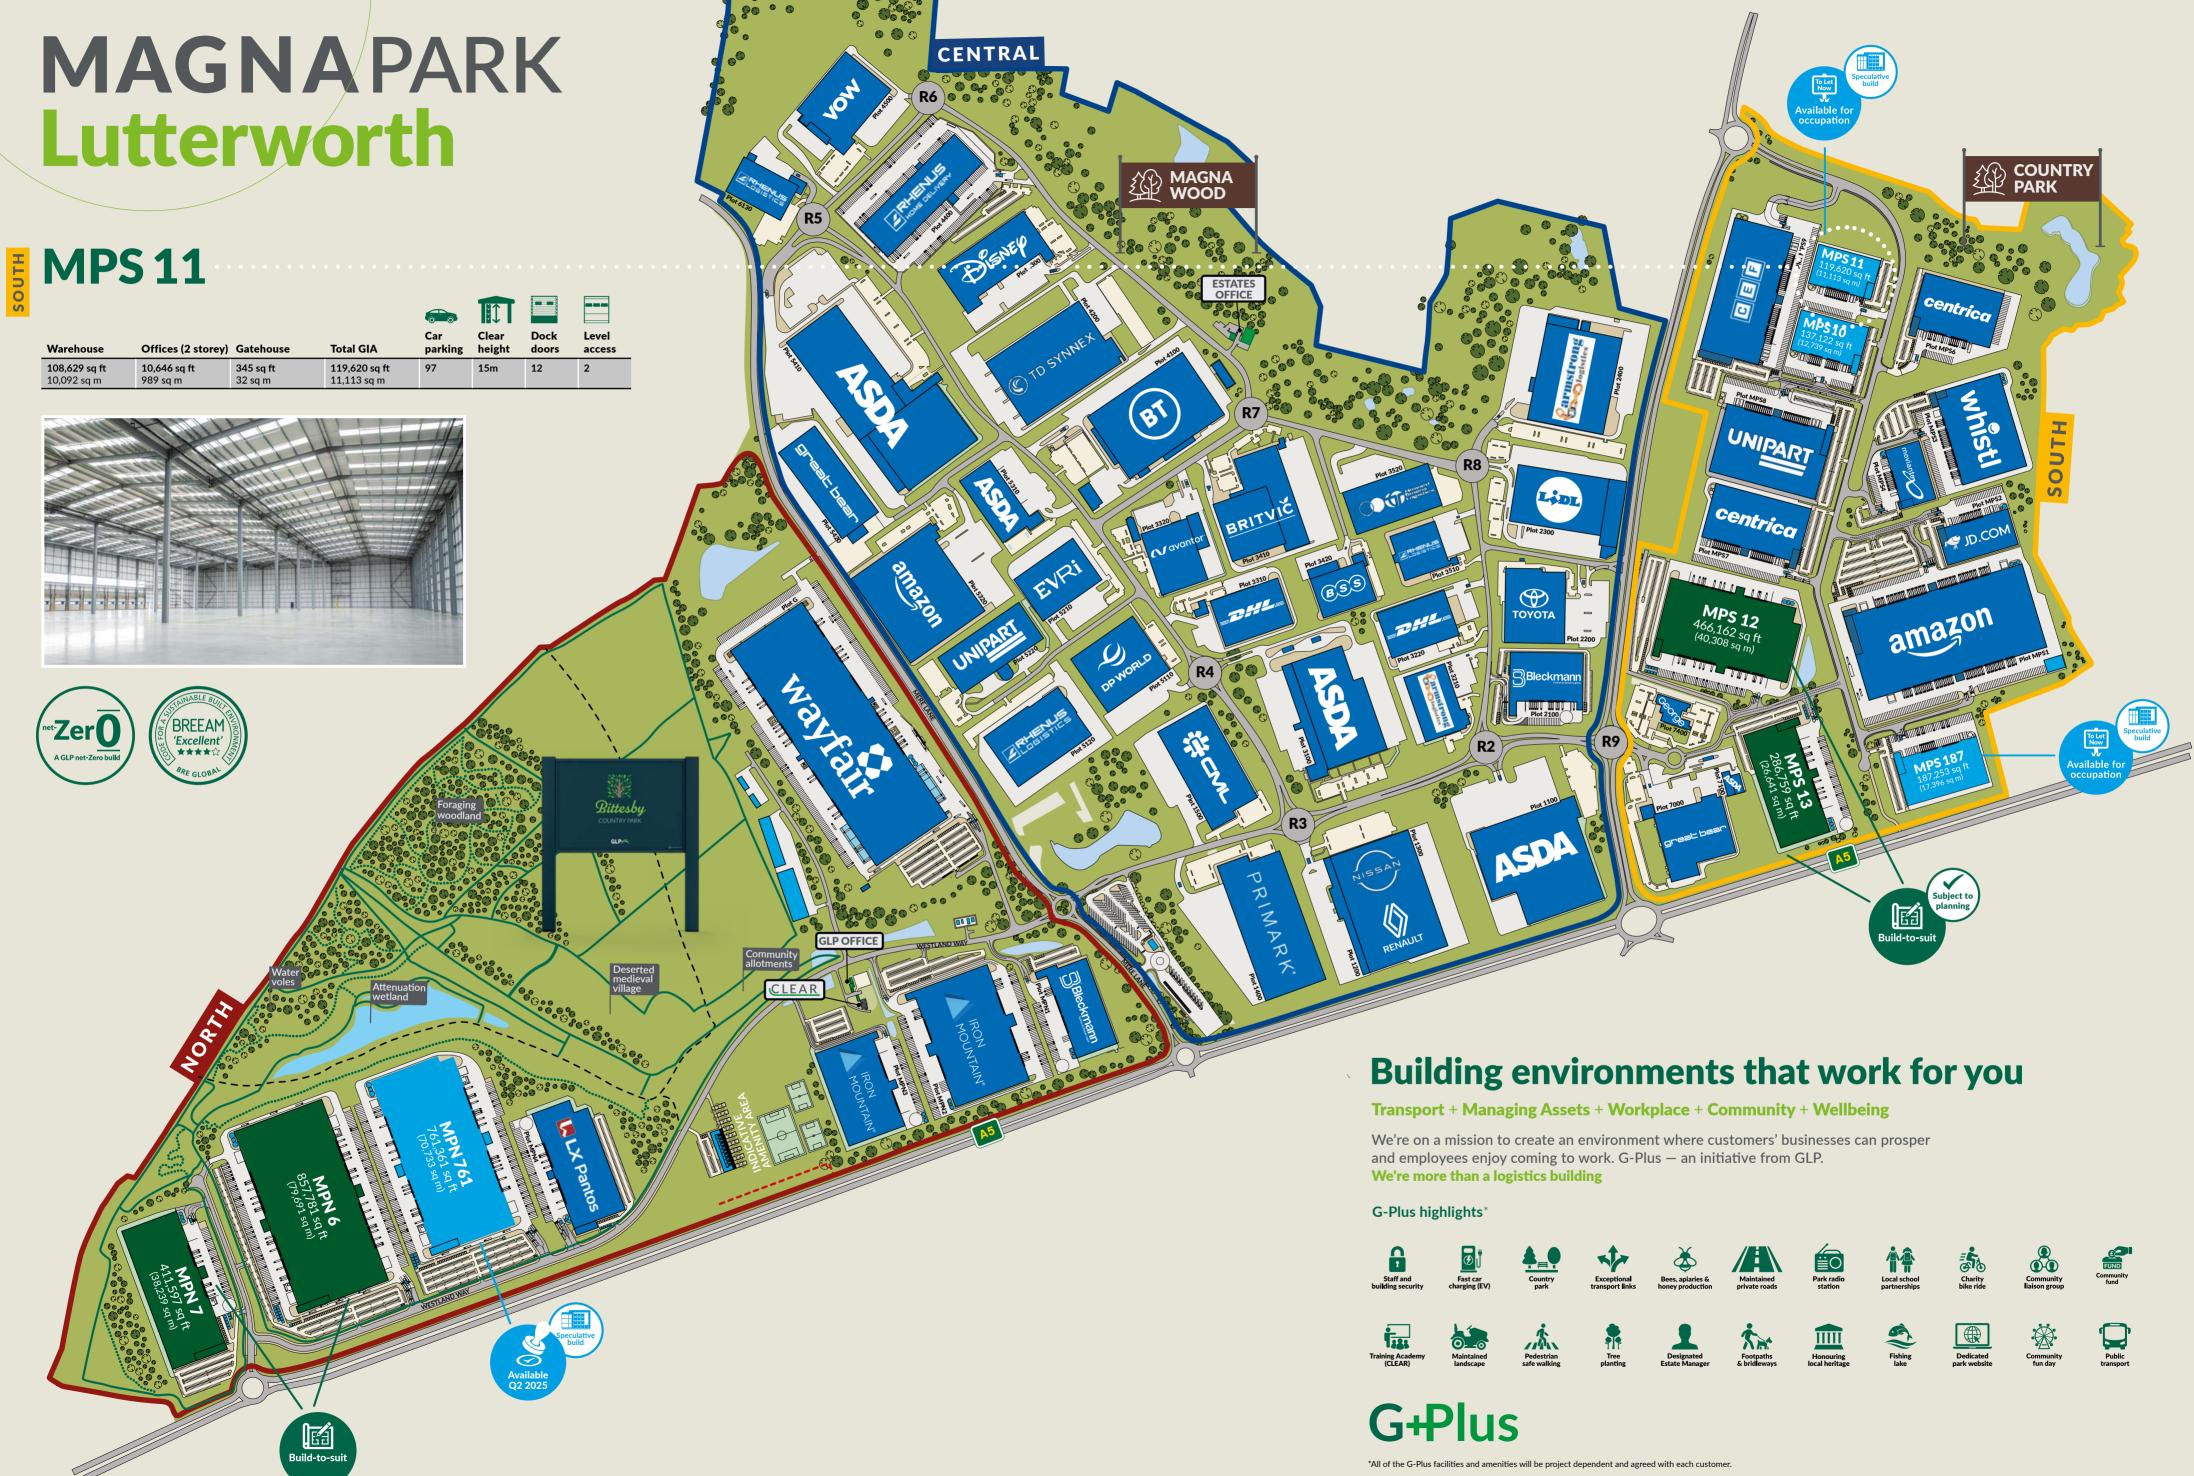

The success of Magna Park Lutterworth is primarily due to its optimum and strategic location for warehousing and logistics in the centre of Britain.

-----

> M1 Junction 20 – 2.5 miles M6 Junction 1 – 4.5 miles ► M69 Junction 1 – 7 miles