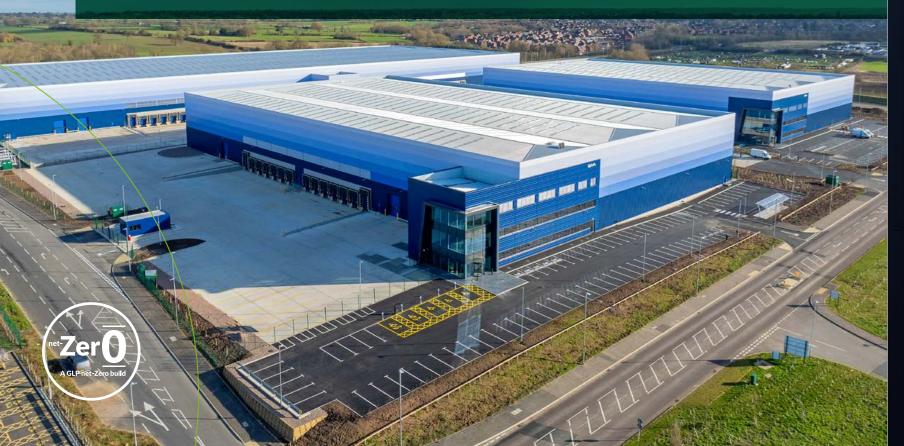

# **MPS 10**

MPS 10 is a 137,122 sq ft speculative logistics and distribution unit in Magna Park South with best-in-class specification.

Located at Magna Park South, this innovative, state-of-the-art facility is designed to meet the demands of today's supply chain with best-in-class specifications and an array of energy-saving features.

MPS 10 has a wide service yard, 15m clear internal height, and a number of other features that make it ideal for even the most demanding logistics operations.