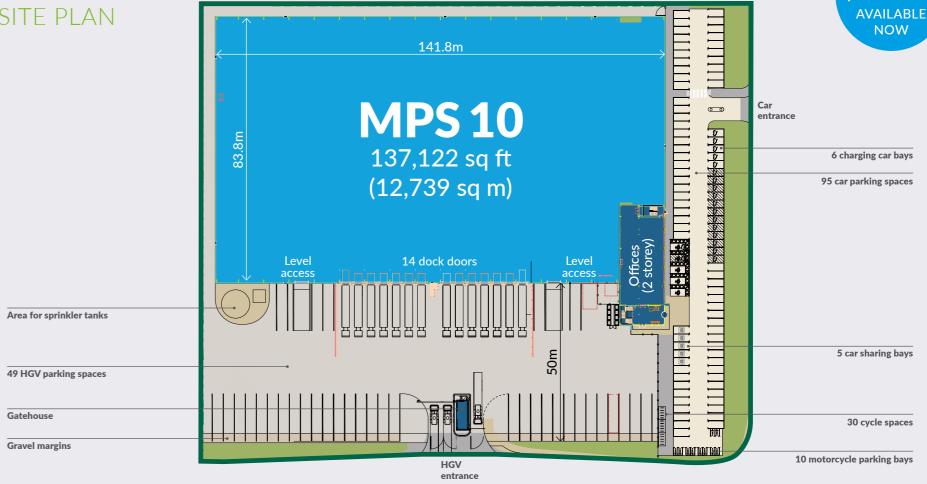

### SITE PLAN

## SCHEDULE

| Warehouse                           | Offices (2 storey)                | Gatehouse                   | Total GIA                    | Car<br>parking | Clear<br>height | Dock<br>doors | Level<br>access |
|-------------------------------------|-----------------------------------|-----------------------------|------------------------------|----------------|-----------------|---------------|-----------------|
| <b>124,429 sq ft</b><br>11,560 sq m | <b>12,348 sq ft</b><br>1,147 sq m | <b>345 sq ft</b><br>32 sq m | 137,122 sq ft<br>12,739 sq m | 95             | 15 m            | 14            | 2               |