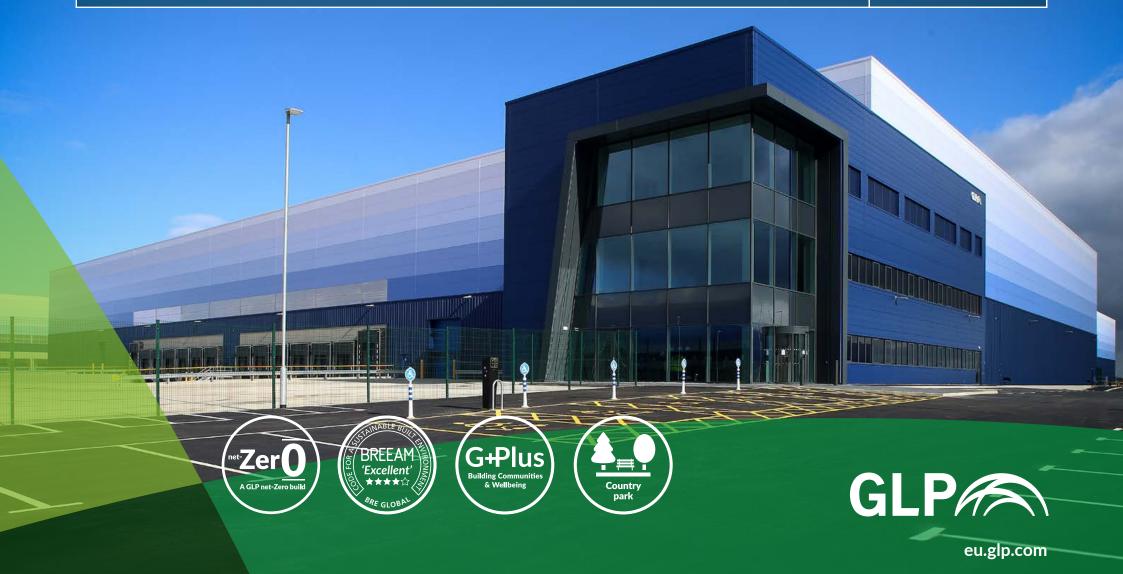

# MAGNAPARK Lutterworth MPS 10

SPECULATIVE BUILD

**AVAILABLE NOW** 

137,122 SQ FT

**LE17 4JB** 

speculative bui

# **MPS 10**

MPS 10 is a 137,122 sq ft speculative logistics and distribution unit in Magna Park South with best-in-class specification.

Located at Magna Park South, this innovative, state-of-the-art facility is designed to meet the demands of today's supply chain with best-in-class specifications and an array of energy-saving features.

MPS 10 has a wide service yard, 15m clear internal height, and a number of other features that make it ideal for even the most demanding logistics operations.