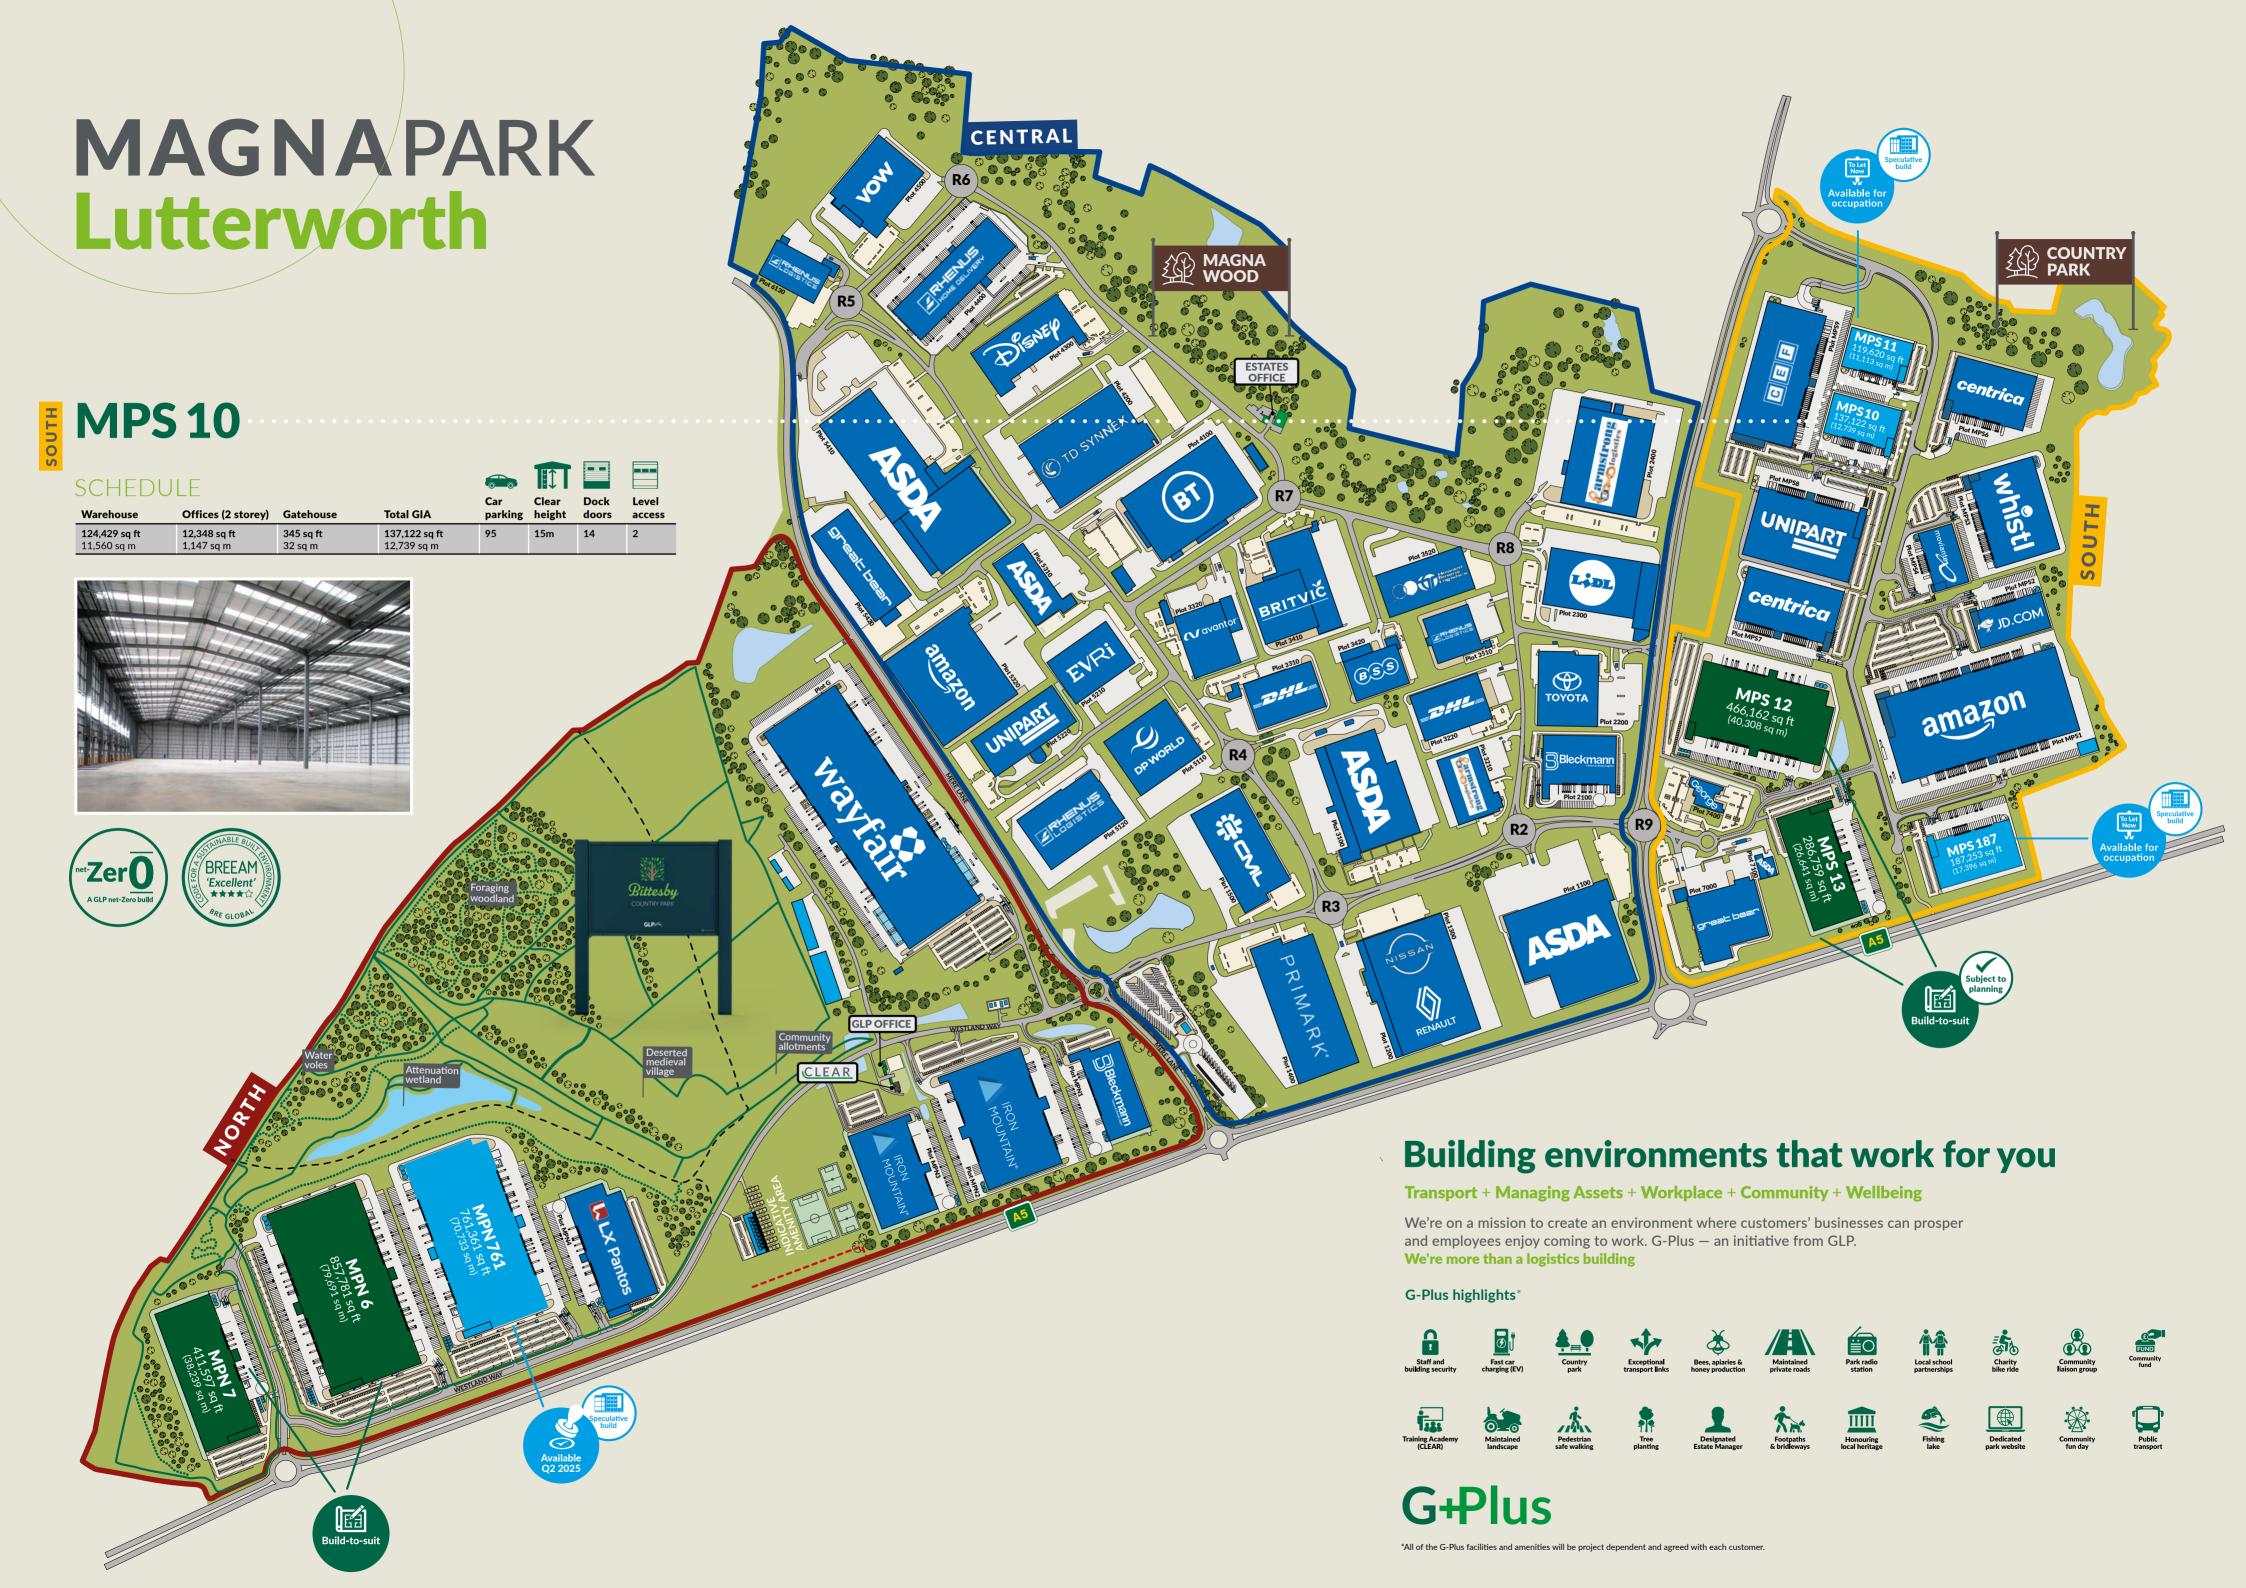

# **MPS 10**

MPS 10 is a 137,122 sq ft speculative logistics and distribution unit in Magna Park South with best-in-class specification.

Located at Magna Park South, this innovative, state-of-the-art facility is designed to meet the demands of today's supply chain with best-in-class specifications and an array of energy-saving features.

MPS 10 has a wide service yard, 15m clear internal height, and a number of other features that make it ideal for even the most demanding logistics operations.

### SITE PLAN

## SCHEDULE

| Warehouse                           | Offices (2 storey)                | Gatehouse                   | Total GIA                    | Car<br>parking | Clear<br>height | Dock<br>doors | Level<br>access |
|-------------------------------------|-----------------------------------|-----------------------------|------------------------------|----------------|-----------------|---------------|-----------------|
| <b>124,429 sq ft</b><br>11,560 sq m | <b>12,348 sq ft</b><br>1,147 sq m | <b>345 sq ft</b><br>32 sq m | 137,122 sq ft<br>12,739 sq m | 95             | 15 m            | 14            | 2               |