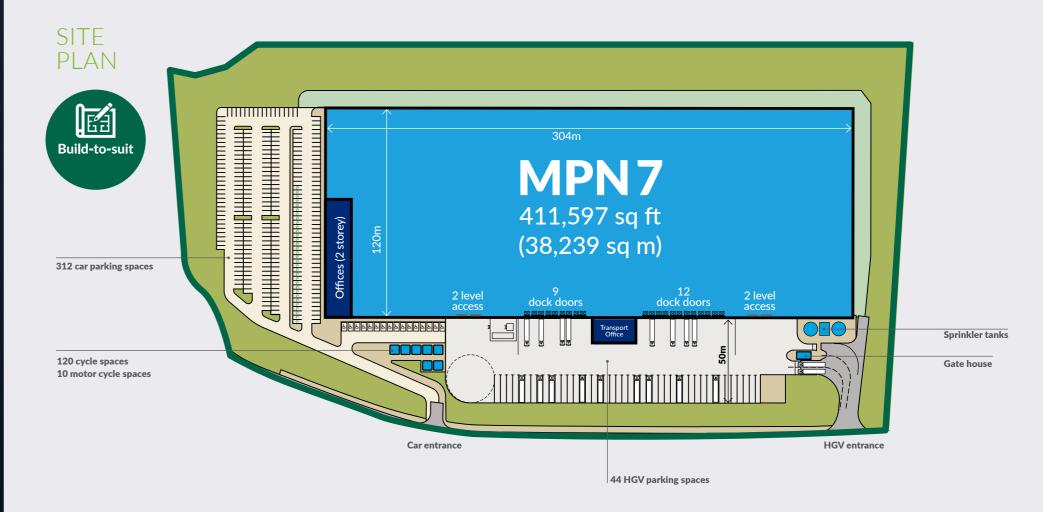

# MPN 7

MPN 7 is a 411,597 sq ft build-to-suit distribution unit with best-in-class and state-of-the-art specification.

MPN 7 benefits from a 50m wide and secure service yard, 15m clear internal height, and an array of energy-saving features. MPN 7 is also 100% PV ready and designed to WELLness principles.

## SCHEDULE

|                                  |                                   |                                |                                |                             |                                  |                |                 | '             |                 |
|----------------------------------|-----------------------------------|--------------------------------|--------------------------------|-----------------------------|----------------------------------|----------------|-----------------|---------------|-----------------|
| Warehouse                        | Offices<br>(2 storey)             | Meeting room (2nd floor)       | Transport office               | Gatehouse                   | Total GIA                        | Car<br>parking | Clear<br>height | Dock<br>doors | Level<br>access |
| <b>382,222 sq ft</b> 35,510 sq m | <b>20,379 sq ft</b><br>1,893 sq m | <b>1,238 sq ft</b><br>115 sq m | <b>7,543 sq ft</b><br>701 sq m | <b>215 sq ft</b><br>20 sq m | <b>411,597</b> sq ft 38,239 sq m | 312            | 15m             | 21            | 4               |