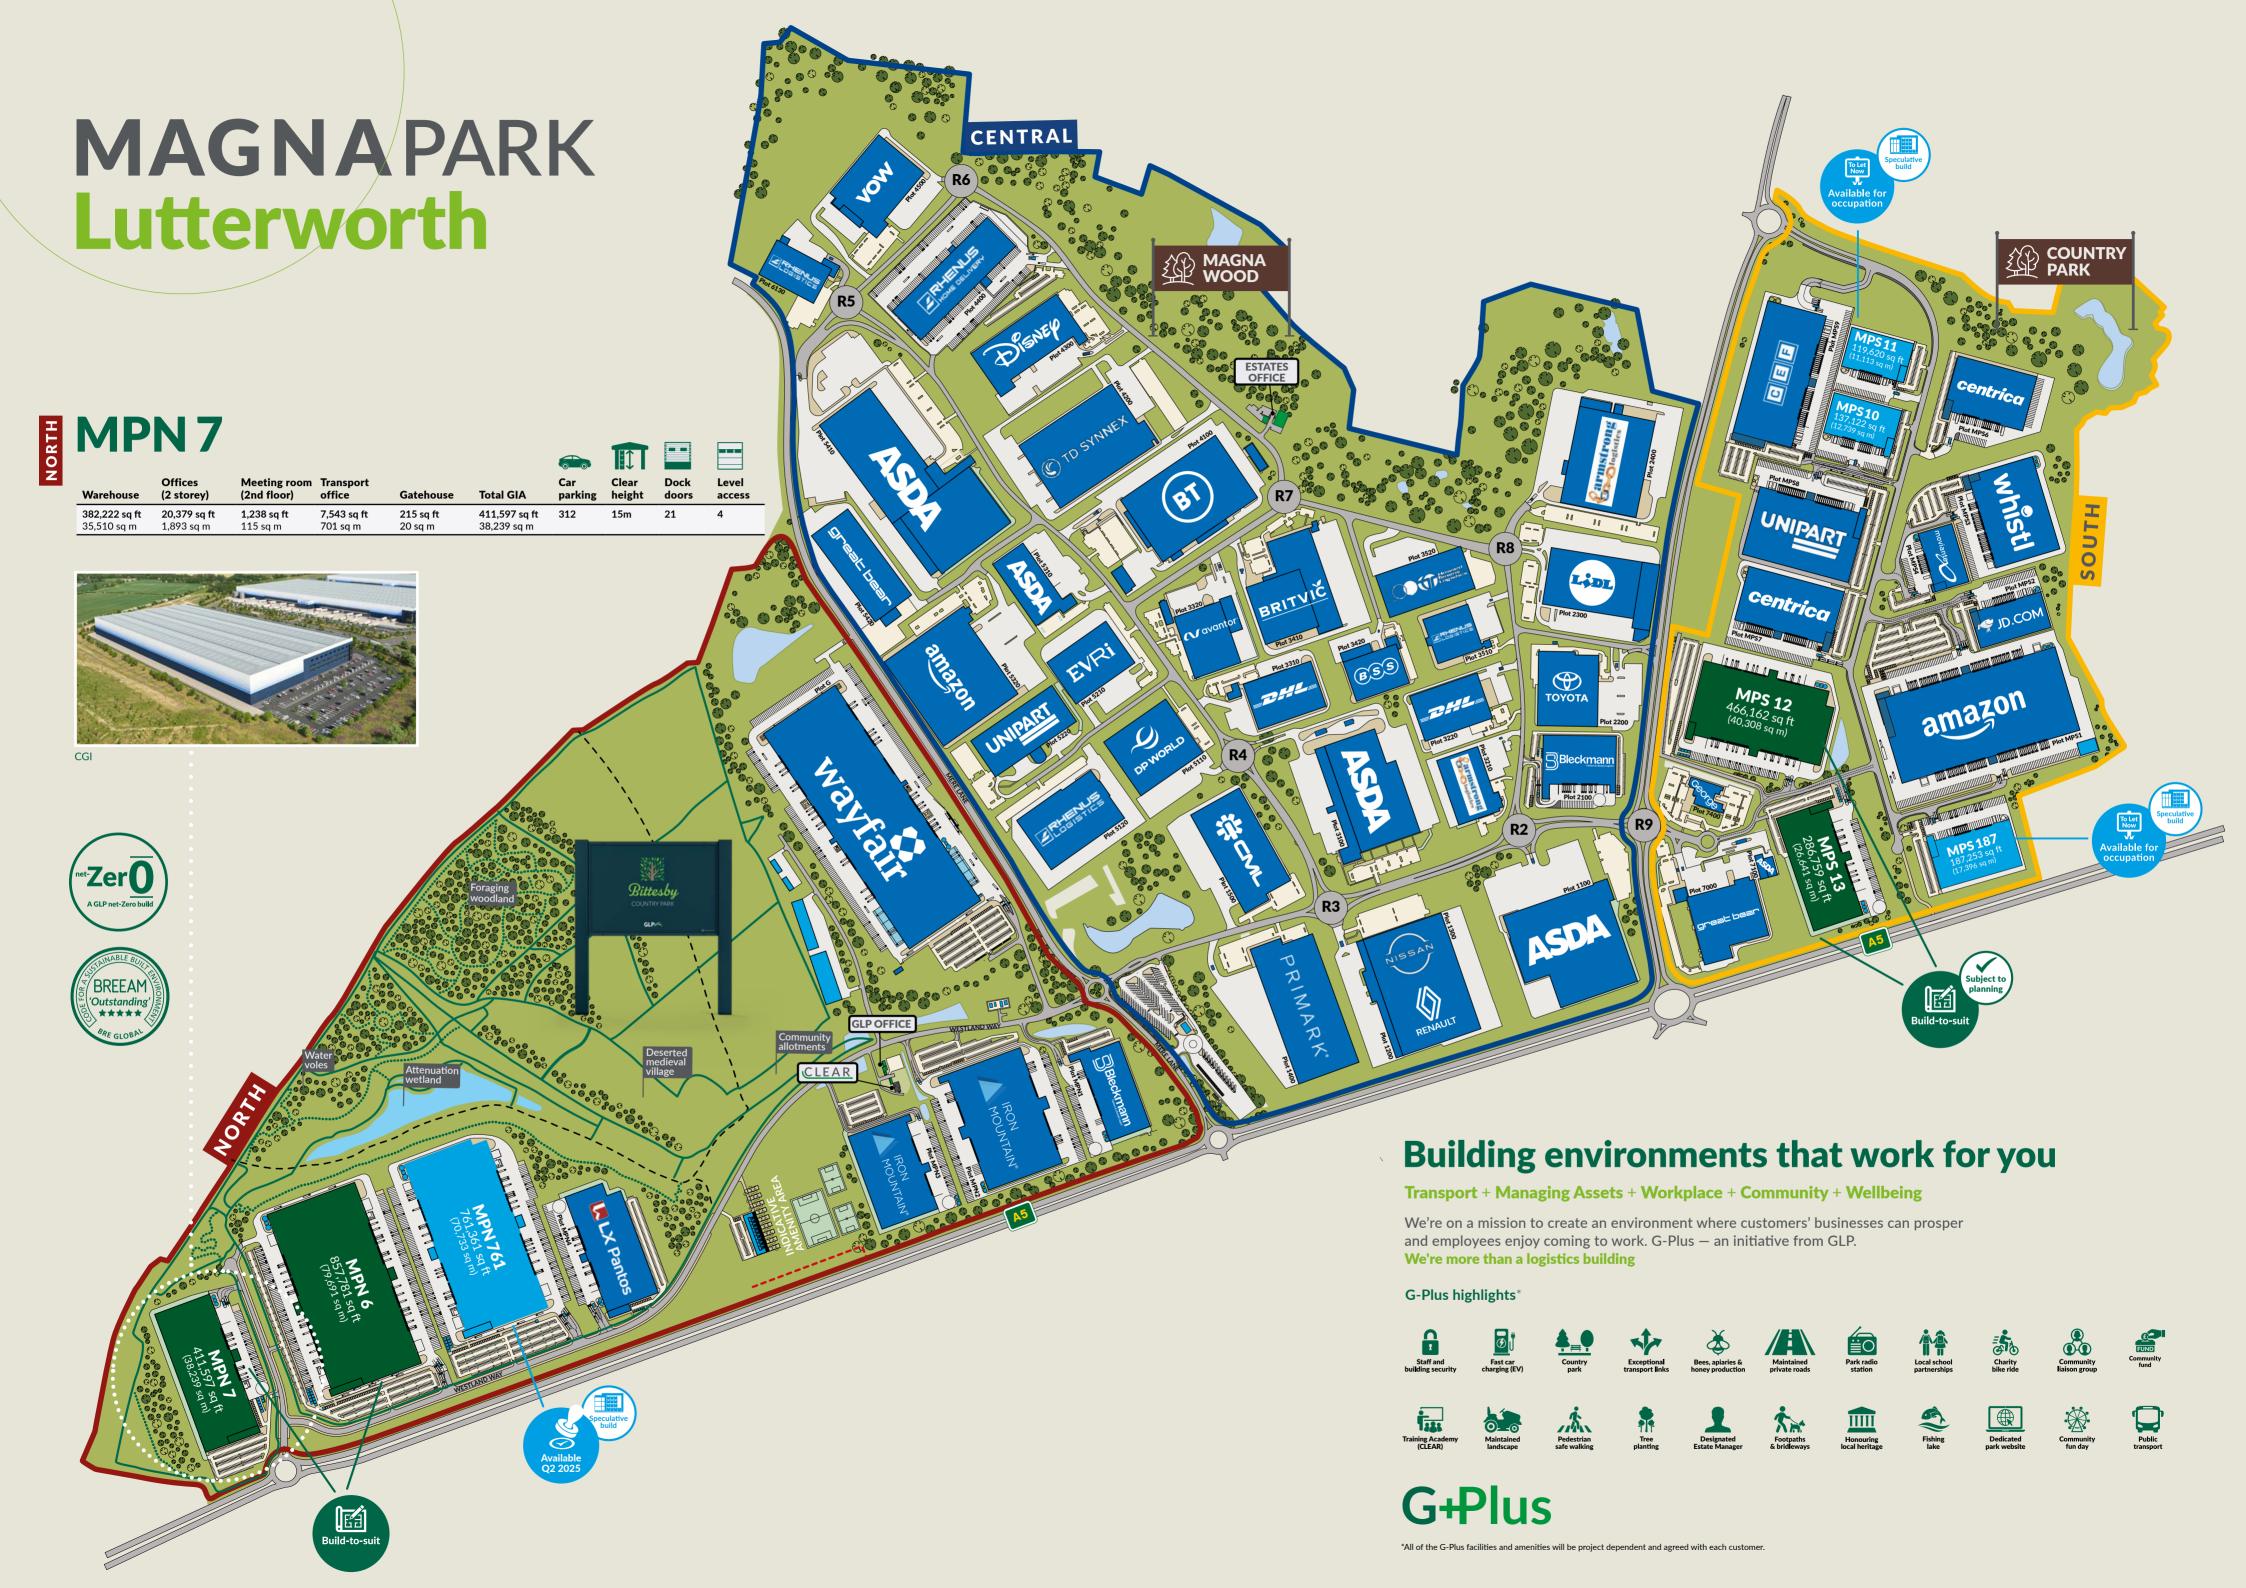

The success of Magna Park Lutterworth is primarily due to its optimum and strategic location for warehousing and logistics in the centre of Britain.

- > M1 Junction 20 2.5 miles
- ➤ M6 Junction 1 4.5 miles
- ➤ M69 Junction 1 7 miles