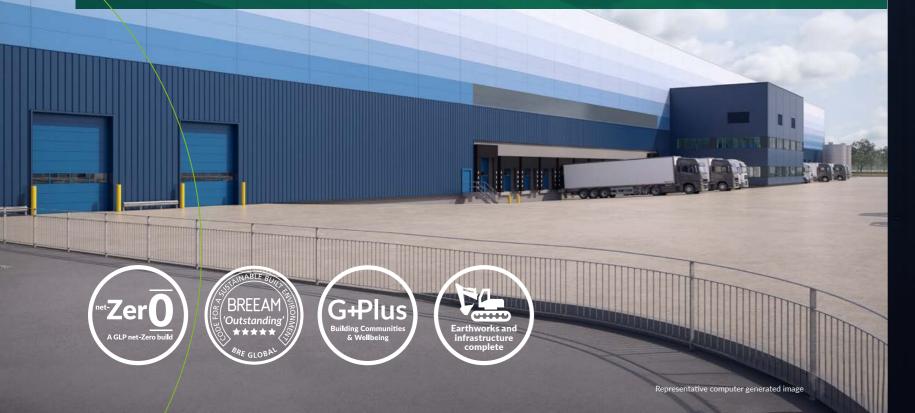

# MPN 7

MPN 7 is a 411,597 sq ft build-to-suit distribution unit with best-in-class and state-of-the-art specification.

MPN 7 benefits from a 50m wide and secure service yard, 15m clear internal height, and an array of energy-saving features. MPN 7 is also 100% PV ready and designed to WELLness principles.