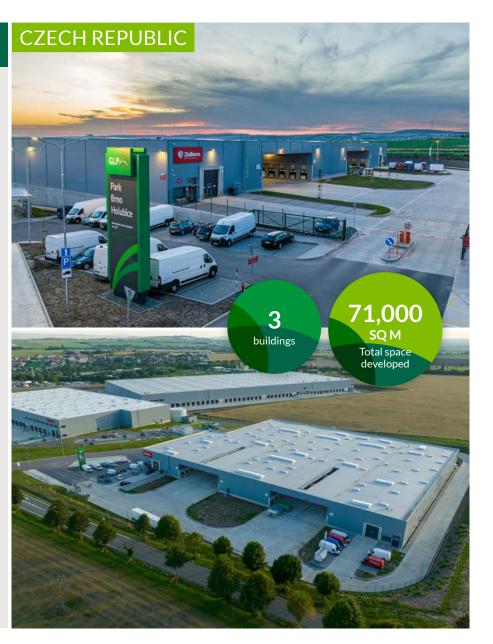

## **GLP Park Brno Holubice**

This A-grade park provides about 71,000 sqm of warehouse space fully leased before completion.

GLP Park Brno Holubice was built to the highest technical and sustainability standards, achieving a BREEAM Excellent rating. The buildings have a clear height of 6-12m and are energy-efficient with above-standard insulation (200 mm) and equipped with heat pumps.

Location

Key features

Sustainability

Clients' testimonials

71,000 SQ M Logistics space

6-12 m clear height

> 129 Docks

311 Employee parking spaces