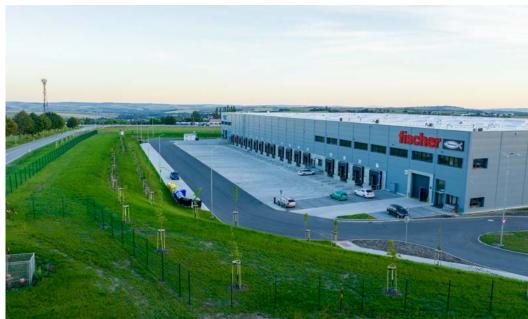

## **GLP Park Brno Holubice**

This A-grade park provides about 71,000 sqm of warehouse space fully leased before completion.

GLP Park Brno Holubice was built to the highest technical and sustainability standards, achieving a BREEAM Excellent rating. The buildings have a clear height of 6-12m and are energy-efficient with above-standard insulation (200 mm) and equipped with heat pumps.

Location

Key features

Sustainability

Clients' testimonials

71,000 SQ M Logistics space

6-12 m clear height

> 129 Docks

311 Employee parking spaces