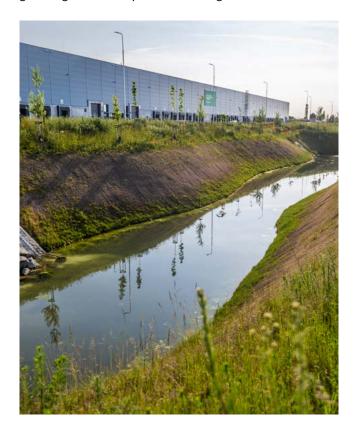

# Biodiversity initiative

The park features extensive landscaping designed to enhance the local ecosystem, including the planting of meadows and fruit trees next to the park. These green areas not only contribute to the aesthetic appeal of the site but also provide habitats for local wildlife and support biodiversity. The integration of natural elements into the park's design demonstrates GLP's commitment to creating a harmonious and sustainable environment for both its clients and the surrounding community.

The park also utilizes rainwater as utility water, which is used for toilet flushing and watering greenery, further enhancing its environmental sustainability and reducing its overall ecological footprint.