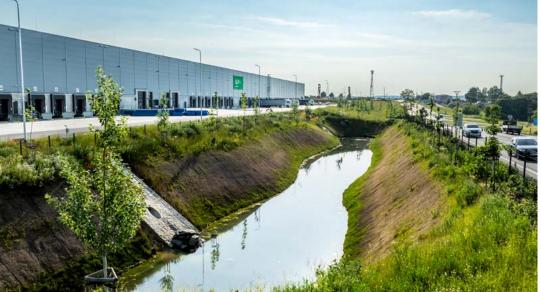

# Biodiversity initiative

The park features extensive landscaping designed to enhance the local ecosystem, including the planting of meadows and fruit trees next to the park. These green areas not only contribute to the aesthetic appeal of the site but also provide habitats for local wildlife and support biodiversity. The integration of natural elements into the park's design demonstrates GLP's commitment to creating a harmonious and sustainable environment for both its clients and the surrounding community.

The park also utilizes rainwater as utility water, which is used for toilet flushing and watering greenery, further enhancing its environmental sustainability and reducing its overall ecological footprint.