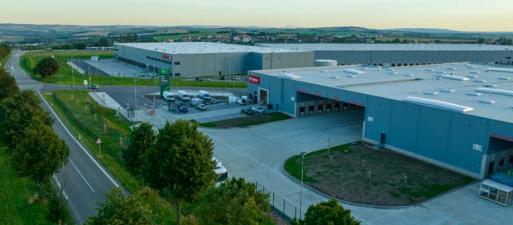

## **GLP Park Brno Holubice**

This A-grade park provides about 71,000 sqm of warehouse space fully leased before completion.

GLP Park Brno Holubice was built to the highest technical and sustainability standards, achieving a BREEAM Excellent rating. The buildings have a clear height of 6-12m and are energy-efficient with above-standard insulation (200 mm) and equipped with heat pumps.