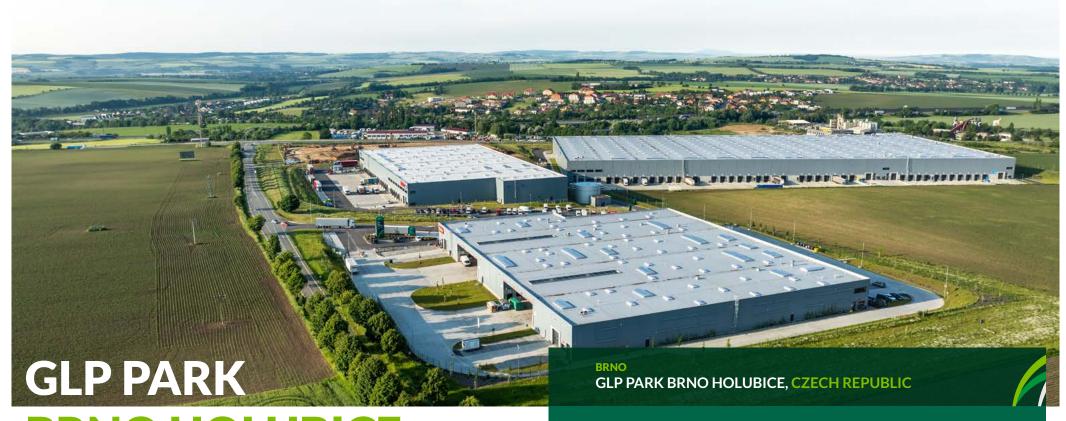

# **BRNO HOLUBICE**

**CASE STUDY** 

CZECH REPUBLIC

DEVELOPMENT SIZE 71,000 sq m

**DEVELOPMENT TYPE**3 WAREHOUSE BUILDINGS WITH OFFICES

TENURE
FULLY LEASED, OWNED BY GLP

Overview Location Key features Sustainability Clients' testimonials

## **GLP Park Brno Holubice**

This A-grade park provides about 71,000 sqm of warehouse space fully leased before completion.

GLP Park Brno Holubice was built to the highest technical and sustainability standards, achieving a BREEAM Excellent rating. The buildings have a clear height of 6-12m and are energy-efficient with above-standard insulation (200 mm) and equipped with heat pumps.