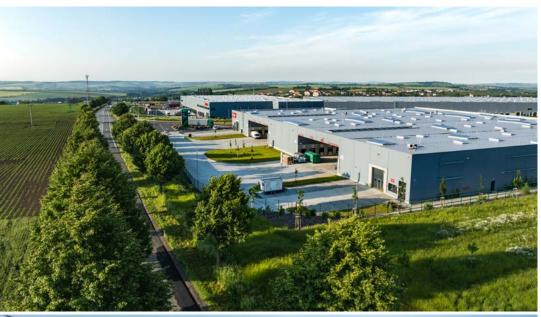

# **BRNO HOLUBICE**

**CASE STUDY** 

CZECH REPUBLIC

DEVELOPMENT SIZE 71,000 sq m

**DEVELOPMENT TYPE**3 WAREHOUSE BUILDINGS WITH OFFICES

TENURE
FULLY LEASED, OWNED BY GLP

Overview Location Key features Sustainability Clients' testimonials

## **GLP Park Brno Holubice**

This A-grade park provides about 71,000 sqm of warehouse space fully leased before completion.

GLP Park Brno Holubice was built to the highest technical and sustainability standards, achieving a BREEAM Excellent rating. The buildings have a clear height of 6-12m and are energy-efficient with above-standard insulation (200 mm) and equipped with heat pumps.