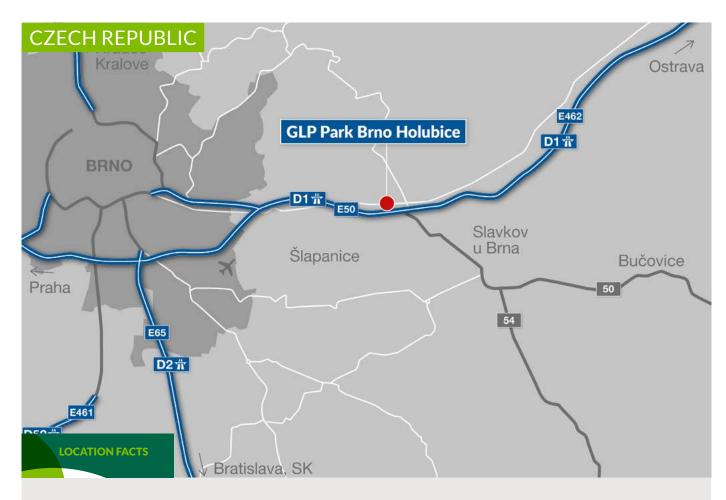

## **DISTANCES**

- Brno 18 km
- Bratislava 130 km
- Vienna 142 km
- Prague 326 km

## **VICINITY**

- bus stop on site
- D1 motorway 1 km
- restaurant 1 km
- train station 3 km

Location

**Key features** 

Sustainability

Clients' testimonials