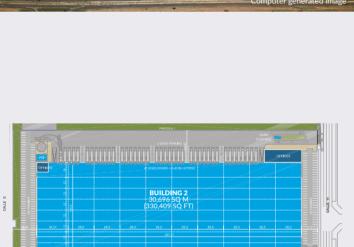

### **MAGNA PARK TAURO BUILDING 2**

45200 Illescas

Site up to

Site overview

- Situated 32km south of Madrid along the A-42 motorway, 40 km from Madrid-Baraias Adolfo Suarez airport
- Direct access to the A-42 and AP-41 motorways, an exceptional location for both national and international distribution
- Good catchment area for qualified personnel
- BREEAM Excellent expected

### Miguel Monreal

miguel.monreal@glp.com **\** +34 607 183 492

★ Visit: eu.glp.com

**Building 2** 

Warehouse 29.294 SO M (315.318 SO FT)

1,282 SQ M (13,799 SO FT)

Technical areas 90 SO M (969 SO FT)

Gatehouse 30 SO M (323 SO FT)

#### 30.696 SQ M (330.409 SQ FT)

Clear internal height: 11.70 m ✓ Dock doors: ✓ Level doors: ✓ HGV parking spaces: ✓ Car parking spaces:

Indicative site plan