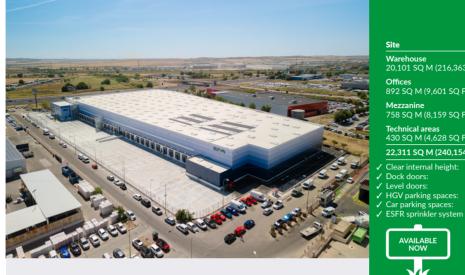

### **G-PARK GETAFE**

28096 Getafe, Madrid

Site up to

LSQ FT 240,154

#### Site overview

- Facing the A-4 (Madrid Cordoba motorway)
- Located in the first crown of Madrid
- Fast connections to A-4, M-30, M-40, M-45 and M-50
- BREEAM Outstanding
- Available now

### Miguel Monreal miguel.monreal@glp.com

Warehouse 20.101 SO M (216.363 SO FT)

892 SQ M (9,601 SQ FT)

Mezzanine 758 SQ M (8,159 SQ FT)

Technical areas 430 SO M (4.628 SO FT)

#### 22.311 SQ M (240,154 SQ FT)

Clear internal height:

/ HGV parking spaces: / Car parking spaces:

**AVAILABLE** 

Indicative site plan