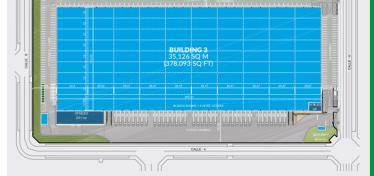

### **MAGNA PARK TAURO BUILDING 3**

45200 Illescas

Site up to

SQ FT 378,093

#### 35.126 SO M (378.093 SO FT)

✓ Clear internal height: 11.70 m ✓ Dock doors: ✓ Level doors:

✓ Car parking spaces:

✓ Floor loading capacity: 5t/SO M ✓ ESFR sprinkler system.

AVAILABLE NOW V

Miguel Monreal

miguel.monreal@glp.com

**\** +34 607 183 492

Indicative site plan