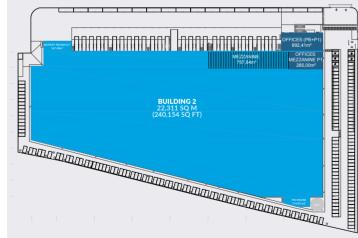

#### 22.311 SQ M (240,154 SQ FT)

Clear internal height:

/ HGV parking spaces: / Car parking spaces:

**AVAILABLE** 

Indicative site plan