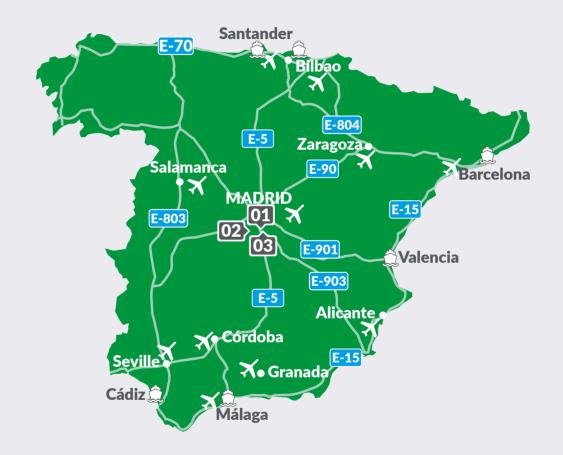

### CURRENT AVAILABILITIES: **Spain**

| Spain |                                                  | Available Space | Build-to-suit<br>or Speculative<br>opportunity | Under construction | Available |   |
|-------|--------------------------------------------------|-----------------|------------------------------------------------|--------------------|-----------|---|
| 01    | G-Park Getafe                                    | UPTO            | 22,311 SQ M (240,154 SQ FT)                    |                    |           | 0 |
| 02    | Magna Park Tauro – Building 3                    | UPTO            | 35,126 SQ M (378,093 SQ FT)                    |                    |           | 0 |
|       | Magna Park Tauro – Building 2                    | UPTO            | 30,696 SQ M (330,409 SQ FT)                    | •                  |           |   |
| 03    | Oaxis GLP Park Madrid Villaverde – Buildings 2-8 | UPTO            | 228,913 SQ M (2,463,999 SQ FT)                 | •                  |           |   |
|       | Oaxis GLP Park Madrid Villaverde – Building 1    | UPTO            | 26,388 SQ M (283,823 SQ FT)                    |                    | 0         |   |
|       | Oaxis GLP Park Madrid Villaverde – Building 1    | UPTO            | 26,388 SQ M (283,823 SQ FT)                    |                    | 0         |   |