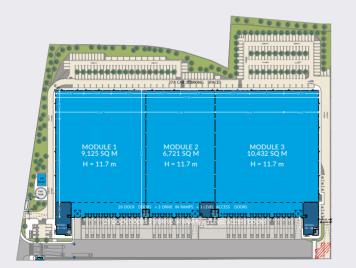

#### Module 1

Warehouse 7.661 SO M (82.462 SO FT)

Offices

694 SQ M (7,470 SQ FT)

Mezzanine 770 SQ M (8,288 SQ FT)

9,125 SQ M (98,221 SQ FT)

#### Module 2

Warehouse

5,868 SQ M (63,163 SQ FT)

Offices

138 SQ M (1,485 SQ FT)

Mezzanine 715 SQ M (7,696 SQ FT)

6,721 SQ M (72,334 SQ FT)

#### Module 3

Warehouse 8,827 SQ M (95,013 SQ FT)

Offices

697 SQ M (7,502 SQ FT)

Mezzanine 908 SQ M (9,773 SQ FT)

10,432 SQ M (112,289 SQ FT)

Indicative site plan