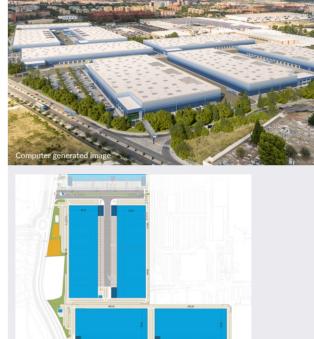

### **OAXIS GLP PARK** MADRID VILLAVERDE **BUILDINGS 2-8**

28021 Villaverde, Madrid

Site up to

2,463,999

**Build-to-suit opportunities** 

6.703 SO (72.150 SO FT) to 24,891 SQ M (267,924 SQ FT)

Miguel Monreal

miguel.monreal@glp.com

**\** +34 607 183 492

Indicative site plan