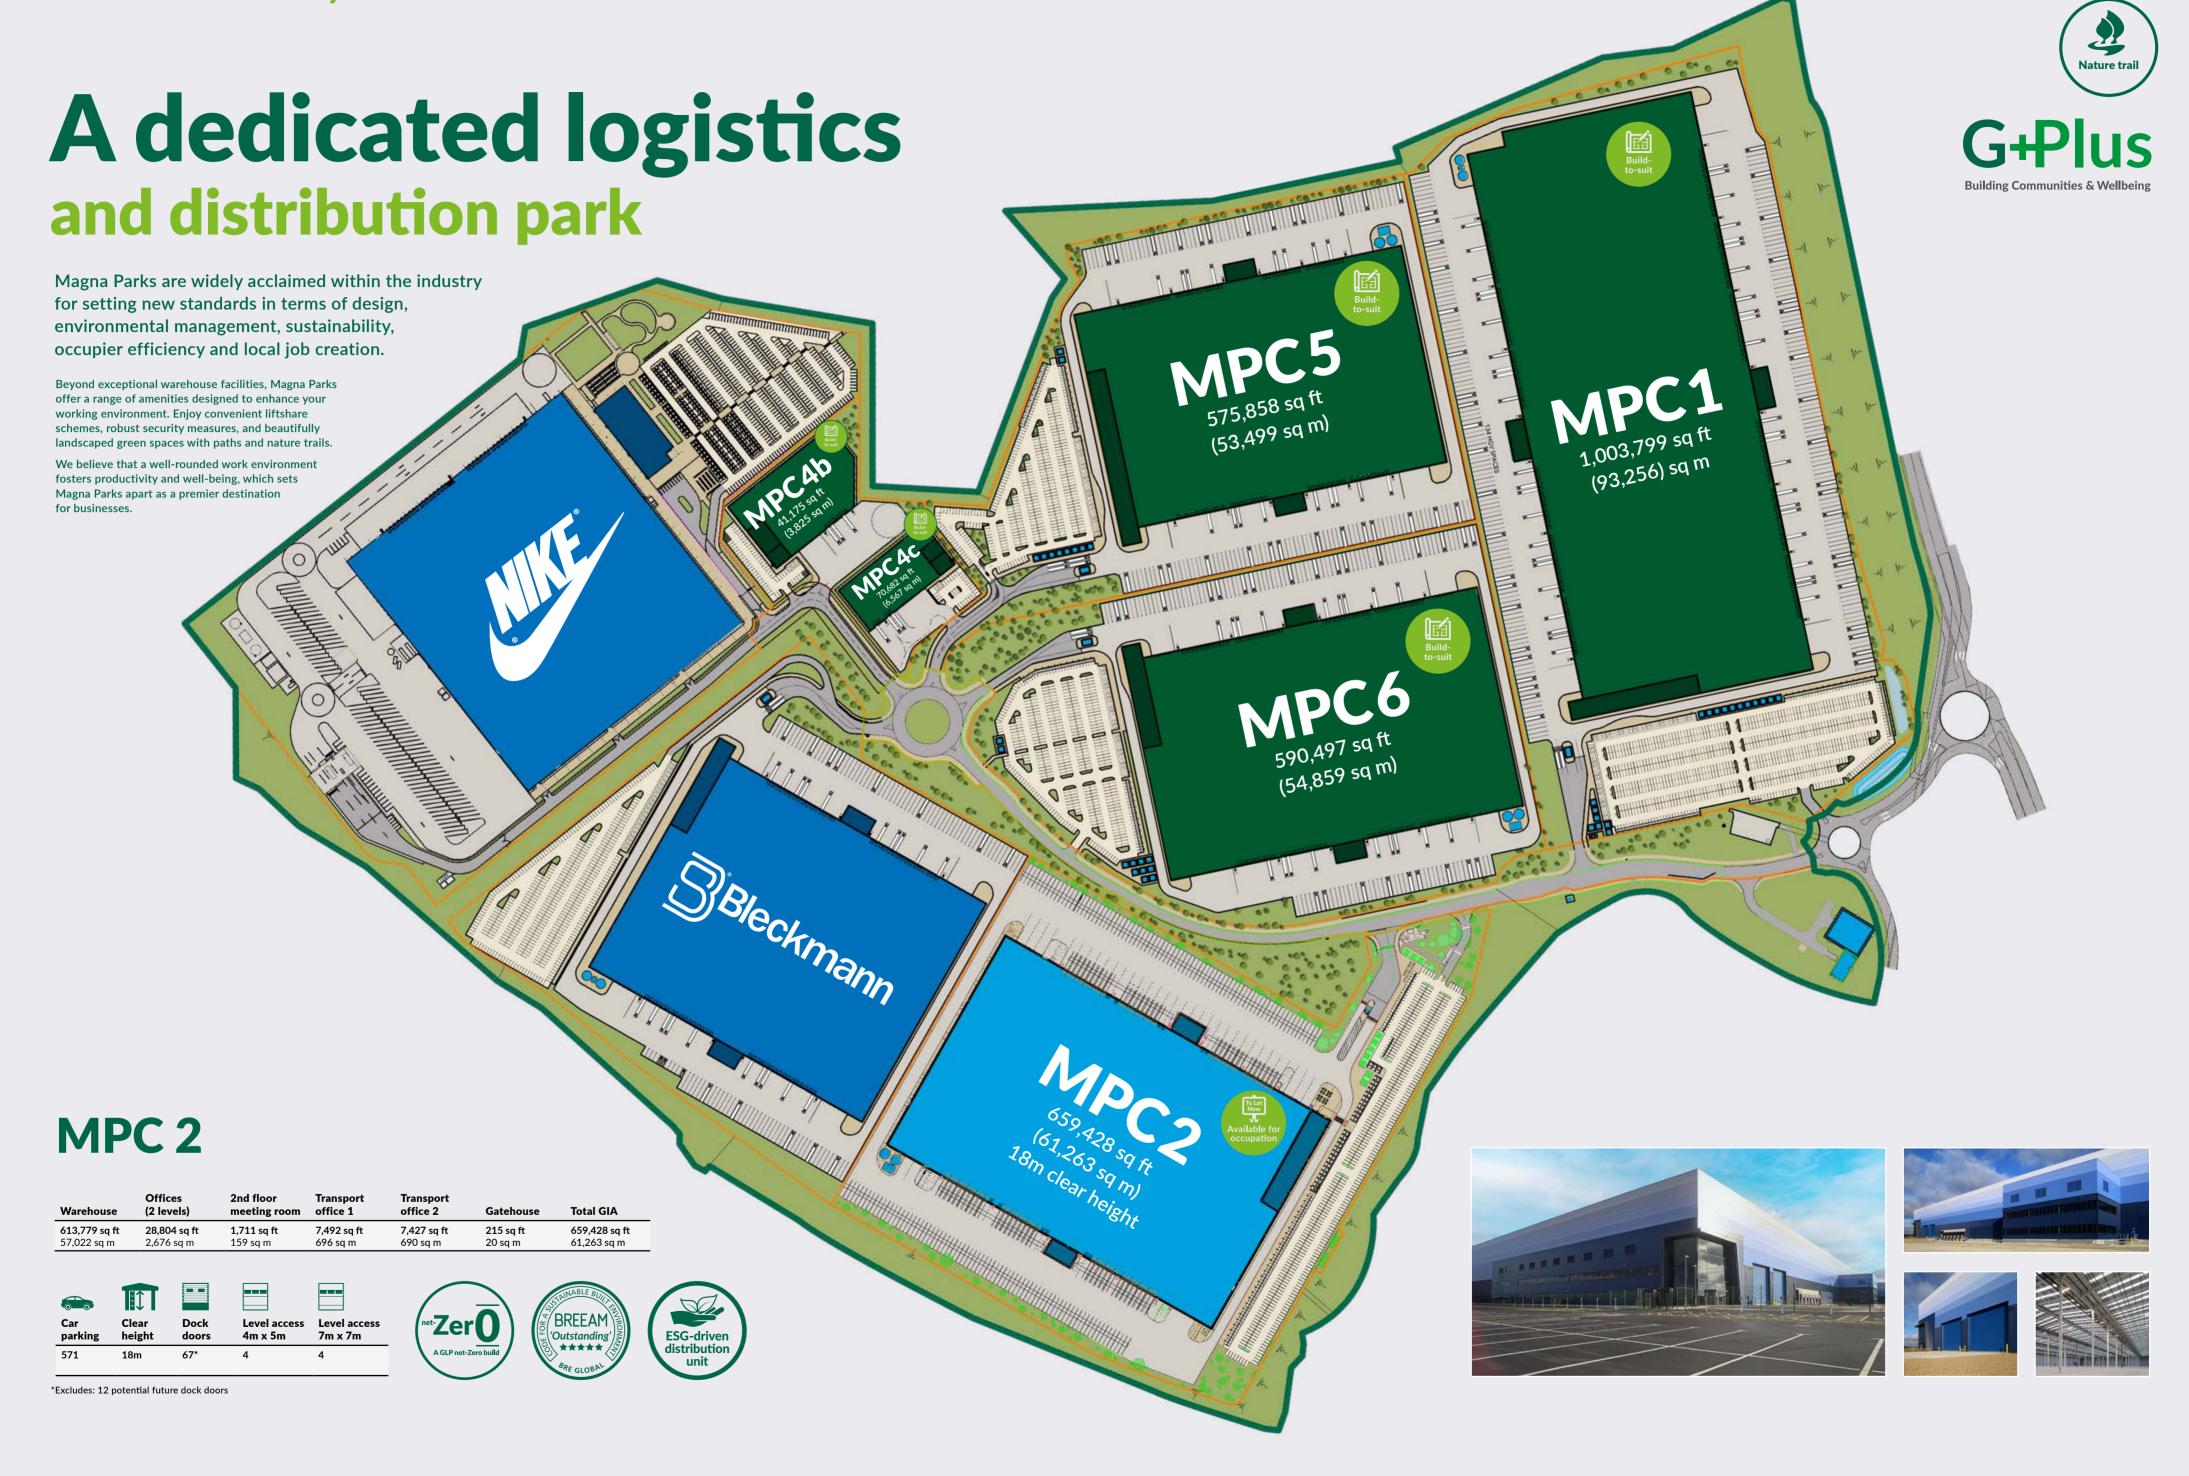

## MAGNA PARK Corby

## MPC 2

MPC 2 sets a new standard for sustainable distribution facilities, encompassing GLP's core ESG values.

This 659,428 sq ft unit redefines distribution, offering a best-in-class design that boosts productivity and shrinks your carbon footprint. Featuring 360° circulation, 55m and 60m service yards, and a generous 18m clear height, MPC 2 streamlines your operations. Energy-saving features and WELL principles create a healthier, more productive workplace, benefiting both your business and your employees.

## LOCATION

The advantage of Magna Park Corby is primarily due to its optimum and strategic location for warehousing and logistics in the centre of Britain.

- > A14 Junction 7 8 miles
- > M1 Junction 19 26 miles
- > M6 Junction 1 27 miles

## SCHEDULE

|                                  |                                |                                |                                |                                |                             |                                     | (OO)           |                 |               |                         |                         |
|----------------------------------|--------------------------------|--------------------------------|--------------------------------|--------------------------------|-----------------------------|-------------------------------------|----------------|-----------------|---------------|-------------------------|-------------------------|
| Warehouse                        | Offices<br>(2 levels)          | 2nd floor<br>meeting room      | Transport office 1             | Transport office 2             | Gatehouse                   | Total GIA                           | Car<br>parking | Clear<br>height | Dock<br>doors | Level access<br>4m x 5m | Level access<br>7m x 7m |
| <b>613,779 sq ft</b> 57,022 sq m | <b>28,804 sq ft</b> 2,676 sq m | <b>1,711 sq ft</b><br>159 sq m | <b>7,492 sq ft</b><br>696 sq m | <b>7,427 sq ft</b><br>690 sq m | <b>215 sq ft</b><br>20 sq m | <b>659,428 sq ft</b><br>61,263 sq m | 571            | 18m             | 67*           | 4                       | 4                       |

<sup>\*</sup>Excludes: 12 potential future dock doors