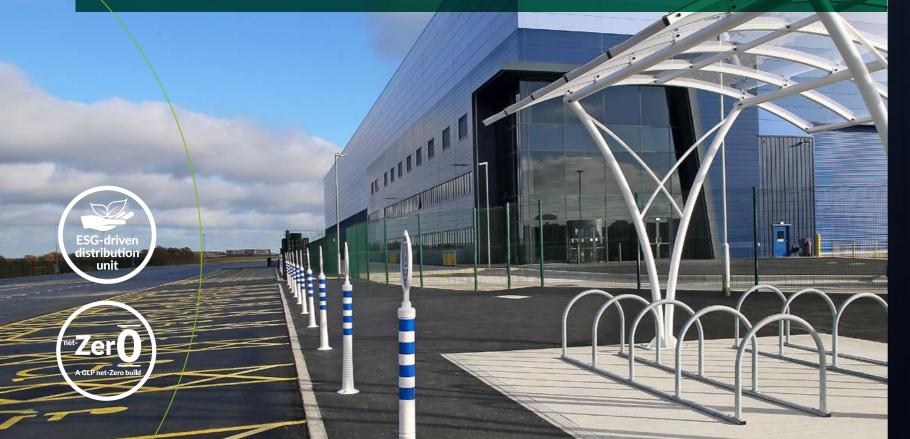

## MPC 2

MPC 2 sets a new standard for sustainable distribution facilities, encompassing GLP's core ESG values.

This 659,428 sq ft unit redefines distribution, offering a best-in-class design that boosts productivity and shrinks your carbon footprint. Featuring 360° circulation, 55m and 60m service yards, and a generous 18m clear height, MPC 2 streamlines your operations. Energy-saving features and WELL principles create a healthier, more productive workplace, benefiting both your business and your employees.