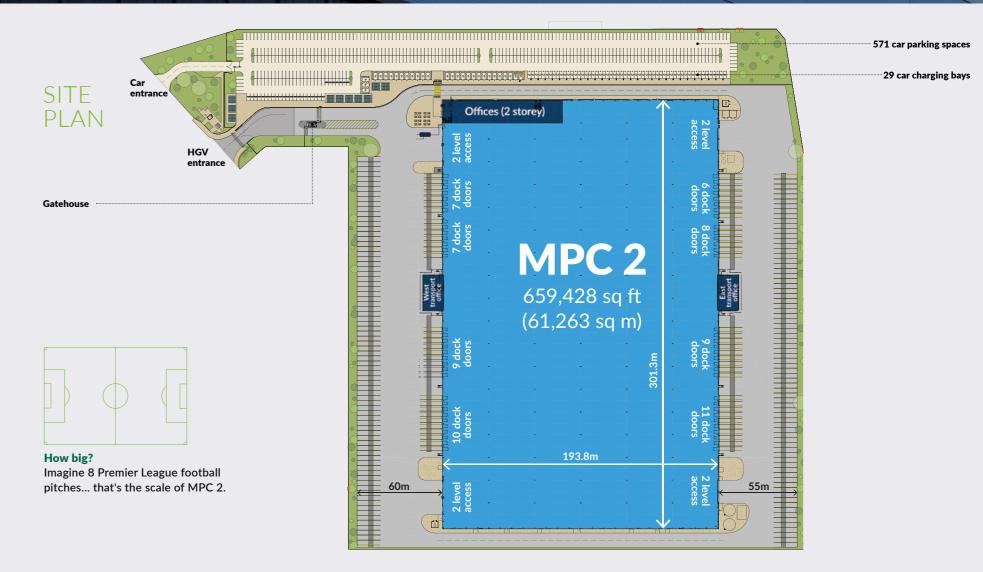

## SCHEDULE

|                                  |                                |                                |                                |                                |                             |                                     | (OO)           |                 |               |                         |                         |
|----------------------------------|--------------------------------|--------------------------------|--------------------------------|--------------------------------|-----------------------------|-------------------------------------|----------------|-----------------|---------------|-------------------------|-------------------------|
| Warehouse                        | Offices<br>(2 levels)          | 2nd floor<br>meeting room      | Transport office 1             | Transport office 2             | Gatehouse                   | Total GIA                           | Car<br>parking | Clear<br>height | Dock<br>doors | Level access<br>4m x 5m | Level access<br>7m x 7m |
| <b>613,779 sq ft</b> 57,022 sq m | <b>28,804 sq ft</b> 2,676 sq m | <b>1,711 sq ft</b><br>159 sq m | <b>7,492 sq ft</b><br>696 sq m | <b>7,427 sq ft</b><br>690 sq m | <b>215 sq ft</b><br>20 sq m | <b>659,428 sq ft</b><br>61,263 sq m | 571            | 18m             | 67*           | 4                       | 4                       |

<sup>\*</sup>Excludes: 12 potential future dock doors