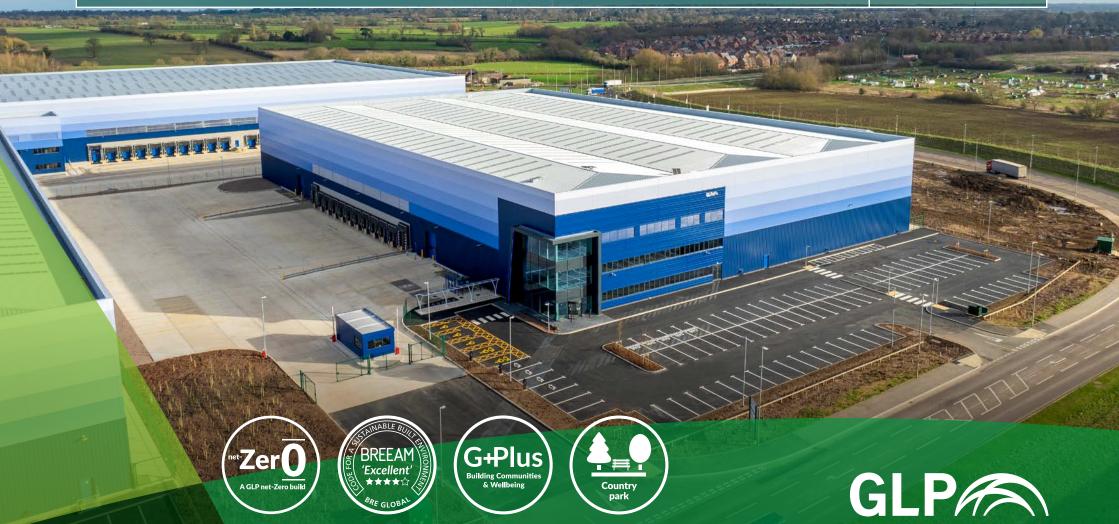

# MAGNAPARK Lutterworth MPS 11

SPECULATIVE BUILD

**AVAILABLE NOW** 

119,620 SQ FT

**LE17 4JB** 

eu.glp.com

# **MPS 11**

MPS 11 is a speculative logistics and distribution warehouse, with a wide service yard, 15m clear internal height, and an array of energy-saving features.

MPS 11 is a 119,620 sq ft innovative, state-of-the art logistics and distribution unit, designed for today's demands with 12 dock doors and best-in-class specification.

MPS 11 is also 100% PV ready and designed to WELLness principles. Its energy efficient features allow you to cut costs while maintaining a high level of operational output.