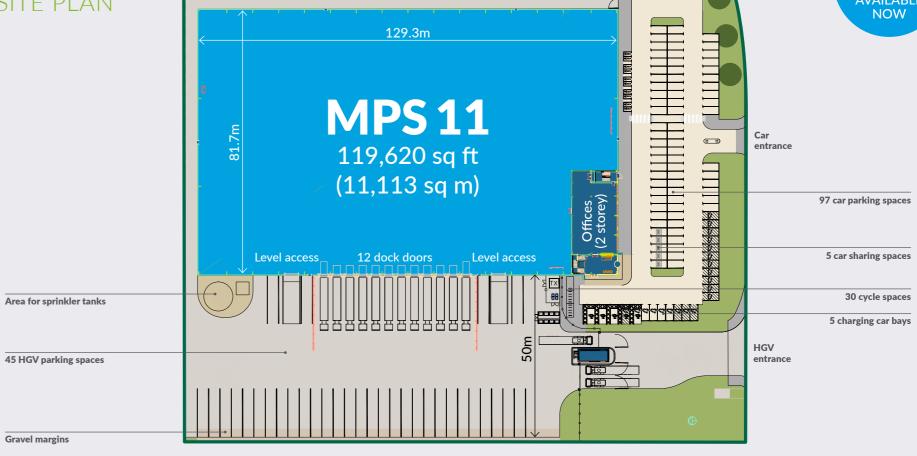

## SITE PLAN

# SCHEDULE

| Warehouse                           | Offices (2 storey)              | Gatehouse                   | Total GIA                           | Car<br>parking | Clear<br>height | Dock<br>doors | Level<br>access |
|-------------------------------------|---------------------------------|-----------------------------|-------------------------------------|----------------|-----------------|---------------|-----------------|
| <b>108,629 sq ft</b><br>10,092 sq m | <b>10,646 sq ft</b><br>989 sq m | <b>345 sq ft</b><br>32 sq m | <b>119,620 sq ft</b><br>11,113 sq m | 97             | 15m             | 12            | 2               |