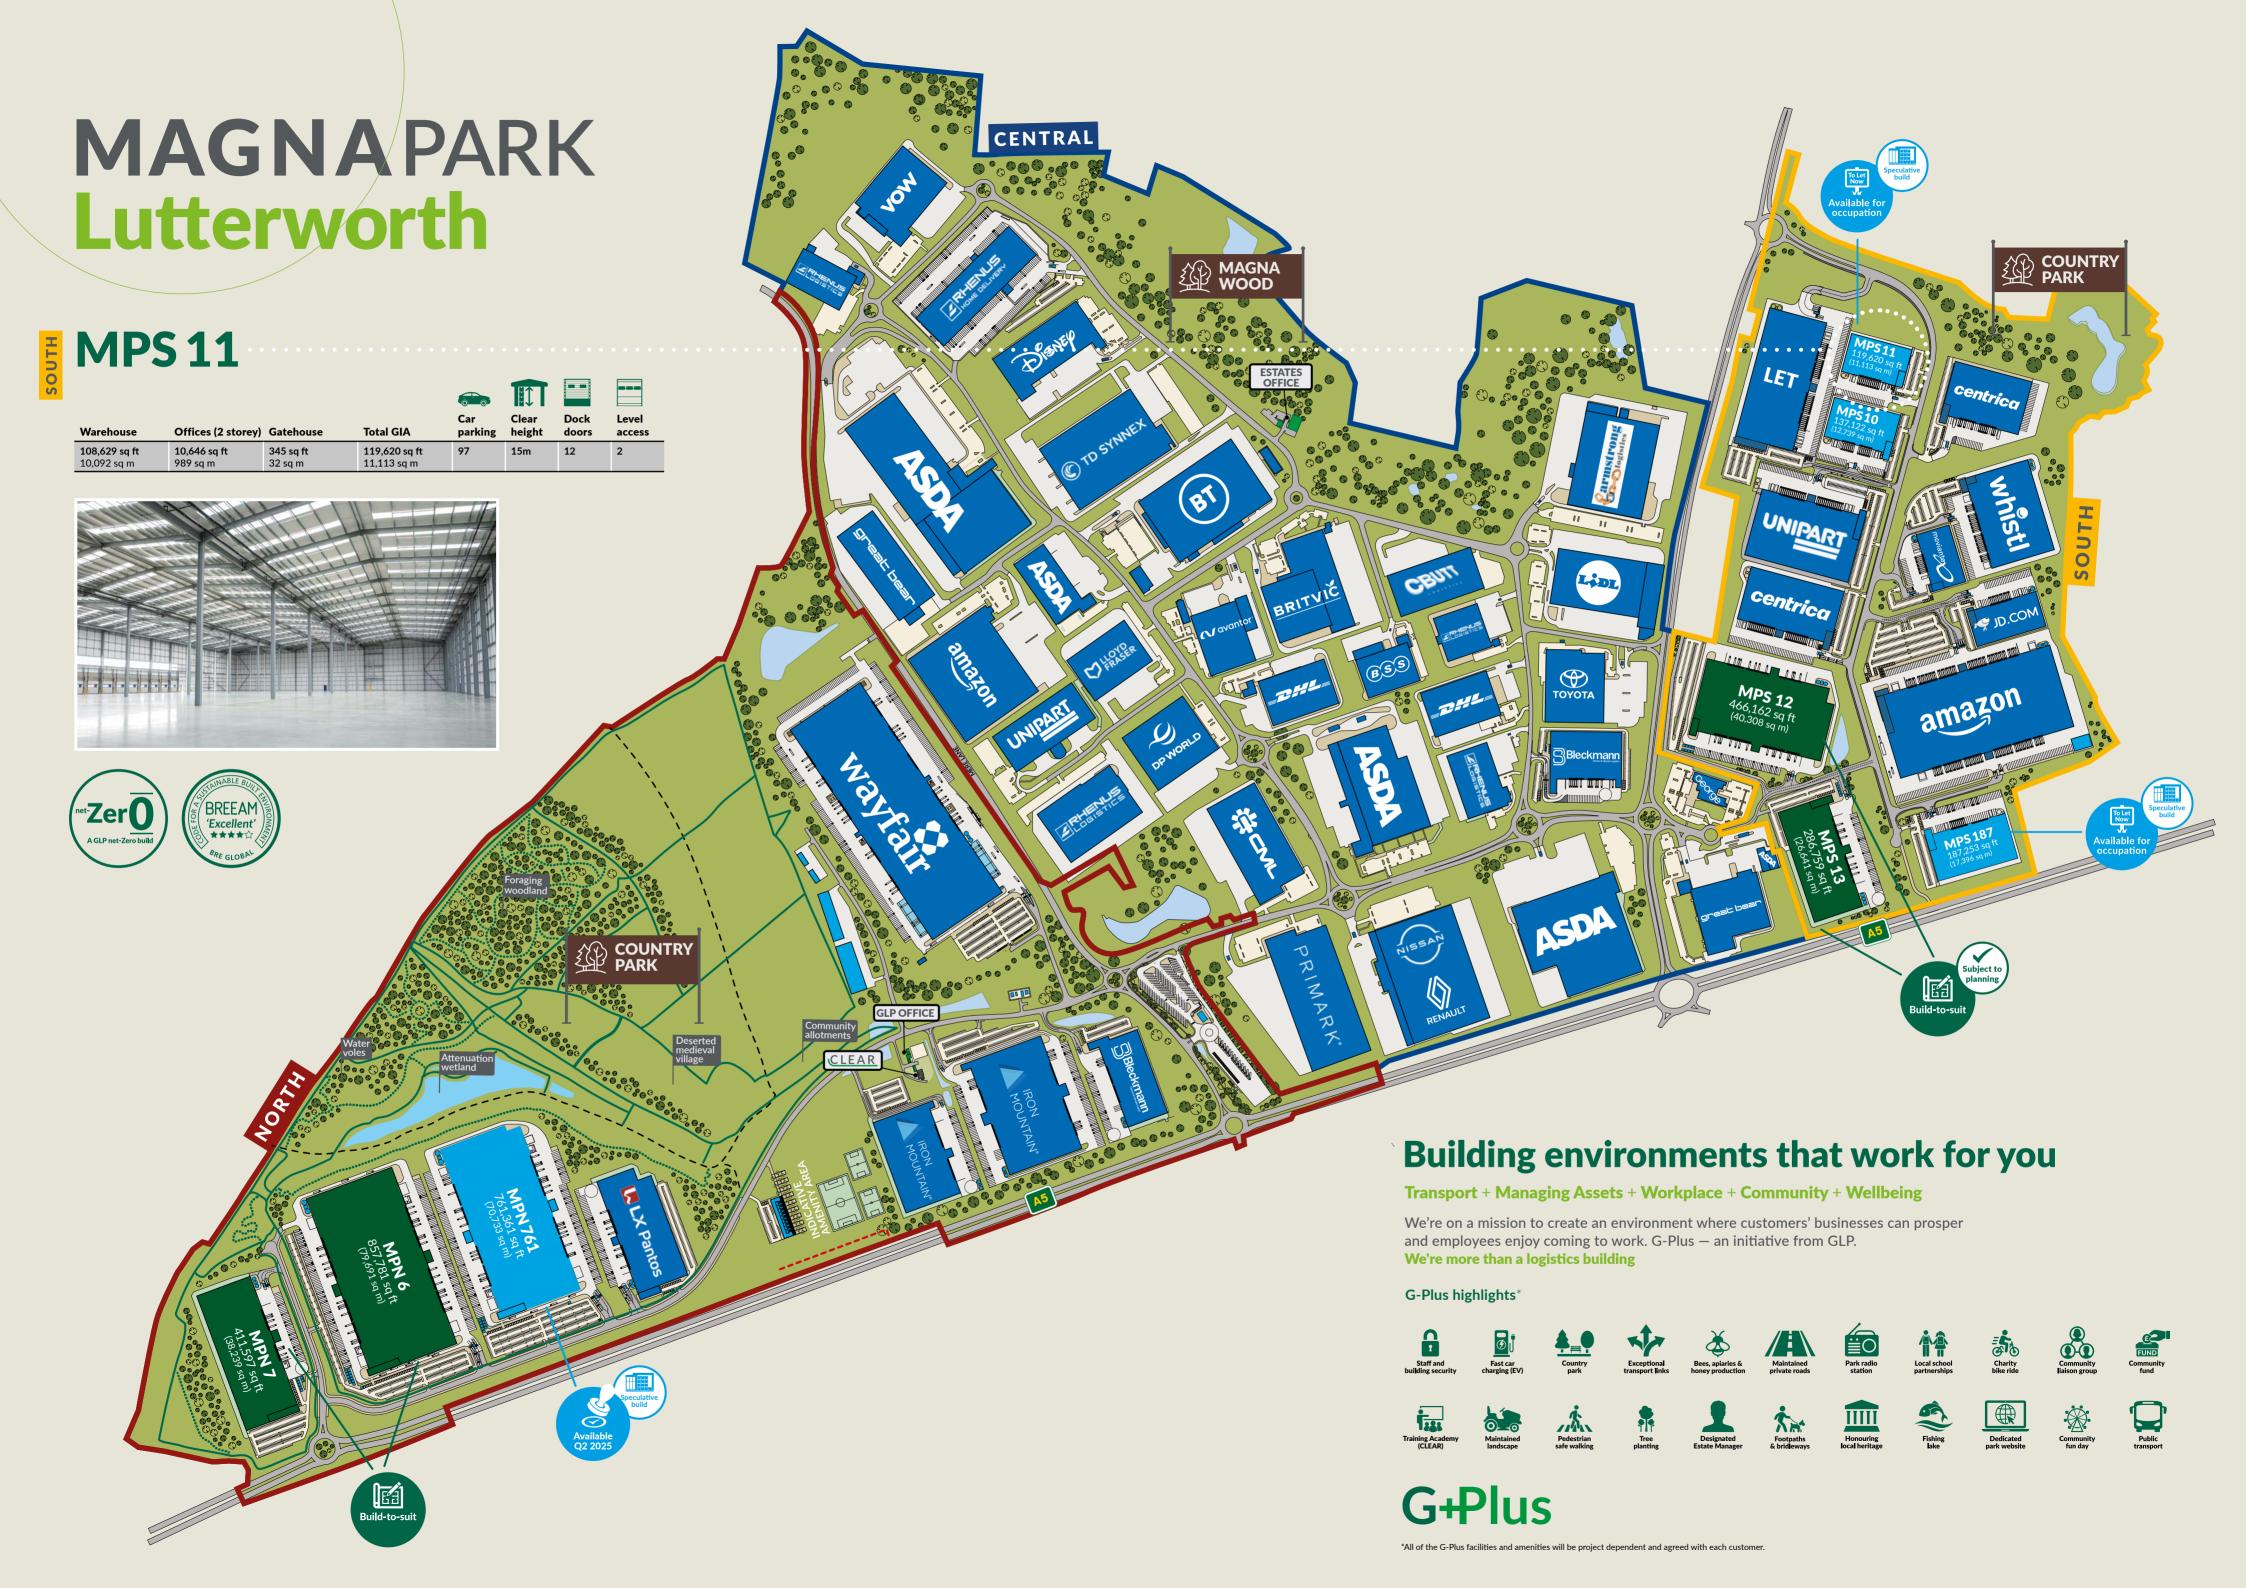

# **MAGNA**PARK South

## OCATION

The success of Magna Park Lutterworth is primarily due to its optimum and strategic location for warehousing and logistics in the centre of Britain.

- > M1 Junction 20 2.5 miles
- ➤ M6 Junction 1 4.5 miles
- ➤ M69 Junction 1 7 miles

# SCHEDULE

| Warehouse                           | Offices (2 storey)              | Gatehouse                   | Total GIA                           | Car<br>parking | Clear<br>height | Dock<br>doors | Level<br>access |
|-------------------------------------|---------------------------------|-----------------------------|-------------------------------------|----------------|-----------------|---------------|-----------------|
| <b>108,629 sq ft</b><br>10,092 sq m | <b>10,646 sq ft</b><br>989 sq m | <b>345 sq ft</b><br>32 sq m | <b>119,620 sq ft</b><br>11,113 sq m | 97             | 15m             | 12            | 2               |