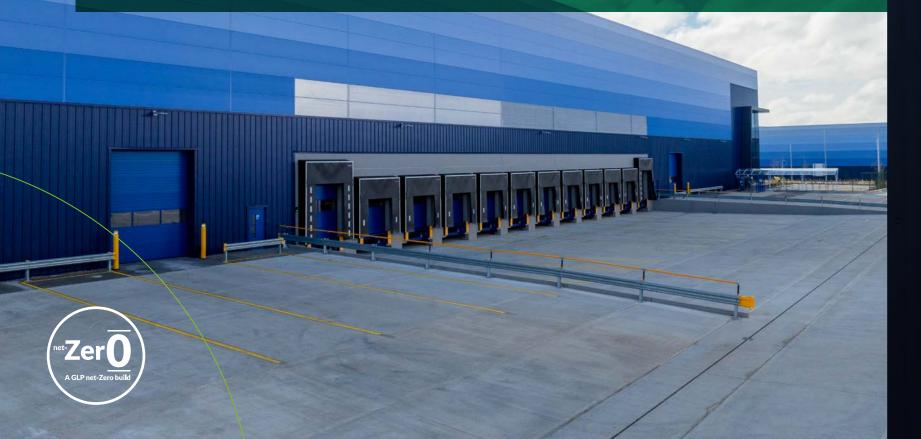

# **MPS 11**

MPS 11 is a speculative logistics and distribution warehouse, with a wide service yard, 15m clear internal height, and an array of energy-saving features.

MPS 11 is a 119,620 sq ft innovative, state-of-the art logistics and distribution unit, designed for today's demands with 12 dock doors and best-in-class specification.

# SCHEDULE

| Warehouse                           | Offices (2 storey)              | Gatehouse                   | Total GIA                           | Car<br>parking | Clear<br>height | Dock<br>doors | Level<br>access |
|-------------------------------------|---------------------------------|-----------------------------|-------------------------------------|----------------|-----------------|---------------|-----------------|
| <b>108,629 sq ft</b><br>10,092 sq m | <b>10,646 sq ft</b><br>989 sq m | <b>345 sq ft</b><br>32 sq m | <b>119,620 sq ft</b><br>11,113 sq m | 97             | 15m             | 12            | 2               |