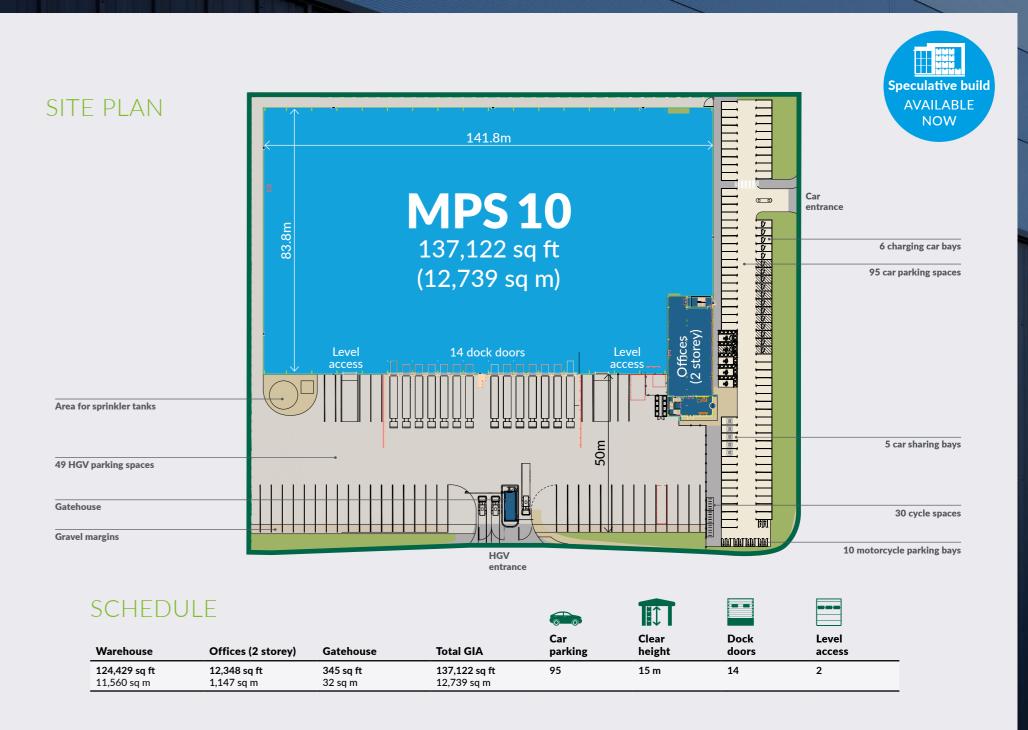

### MPS 10 is a 137,122 sq ft speculative logistics and distribution unit in Magna Park South with best-in-class specification.

Located at Magna Park South, this innovative, state-of-the-art facility is designed to meet the demands of today's supply chain with best-in-class specifications and an array of energy-saving features.

MPS 10 has a wide service yard, 15m clear internal height, and a number of other features that make it ideal for even the most demanding logistics operations.

### **MPS 10**

| SCHEDULE |                                     |                                   |                             |                                     |                |                 |               |                 |
|----------|-------------------------------------|-----------------------------------|-----------------------------|-------------------------------------|----------------|-----------------|---------------|-----------------|
|          | Warehouse                           | Offices (2 storey)                | Gatehouse                   | Total GIA                           | Car<br>parking | Clear<br>height | Dock<br>doors | Level<br>access |
|          | <b>124,429 sq ft</b><br>11,560 sq m | <b>12,348 sq ft</b><br>1,147 sq m | <b>345 sq ft</b><br>32 sq m | <b>137,122 sq ft</b><br>12,739 sq m | 95             | 15m             | 14            | 2               |