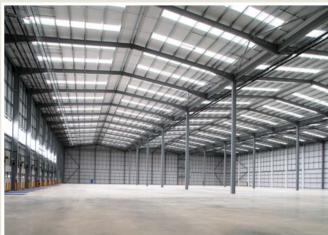

### MPS 10 is a 137,122 sq ft speculative logistics and distribution unit in Magna Park South with best-in-class specification.

Located at Magna Park South, this innovative, state-of-the-art facility is designed to meet the demands of today's supply chain with best-in-class specifications and an array of energy-saving features.

MPS 10 has a wide service yard, 15m clear internal height, and a number of other features that make it ideal for even the most demanding logistics operations.