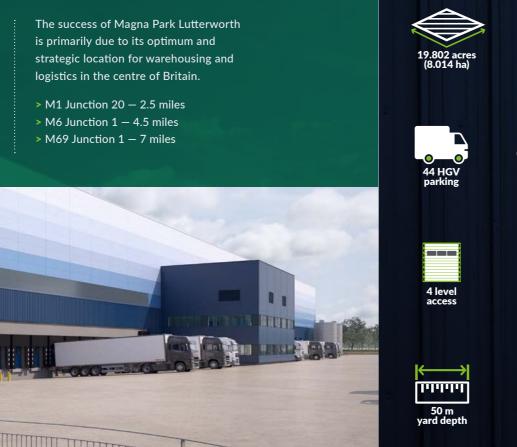

# MPN 7

MPN 7 is a 411,597 sq ft build-to-suit distribution unit with best-in-class and state-of-the-art specification.

MPN 7 benefits from a 50m wide and secure service yard, 15m clear internal height, and an array of energy-saving features. MPN 7 is also 100% PV ready and designed to WELLness principles.

## **SCHEDULE**

| 00                               |                                   |                                |                                |                             |                                  |                |                 | '             |                 |
|----------------------------------|-----------------------------------|--------------------------------|--------------------------------|-----------------------------|----------------------------------|----------------|-----------------|---------------|-----------------|
| Warehouse                        | Offices<br>(2 storey)             | Meeting room (2nd floor)       | Transport office               | Gatehouse                   | Total GIA                        | Car<br>parking | Clear<br>height | Dock<br>doors | Level<br>access |
| <b>382,222 sq ft</b> 35,510 sq m | <b>20,379 sq ft</b><br>1,893 sq m | <b>1,238 sq ft</b><br>115 sq m | <b>7,543 sq ft</b><br>701 sq m | <b>215 sq ft</b><br>20 sq m | <b>411,597 sq ft</b> 38,239 sq m | 312            | 15m             | 21            | 4               |