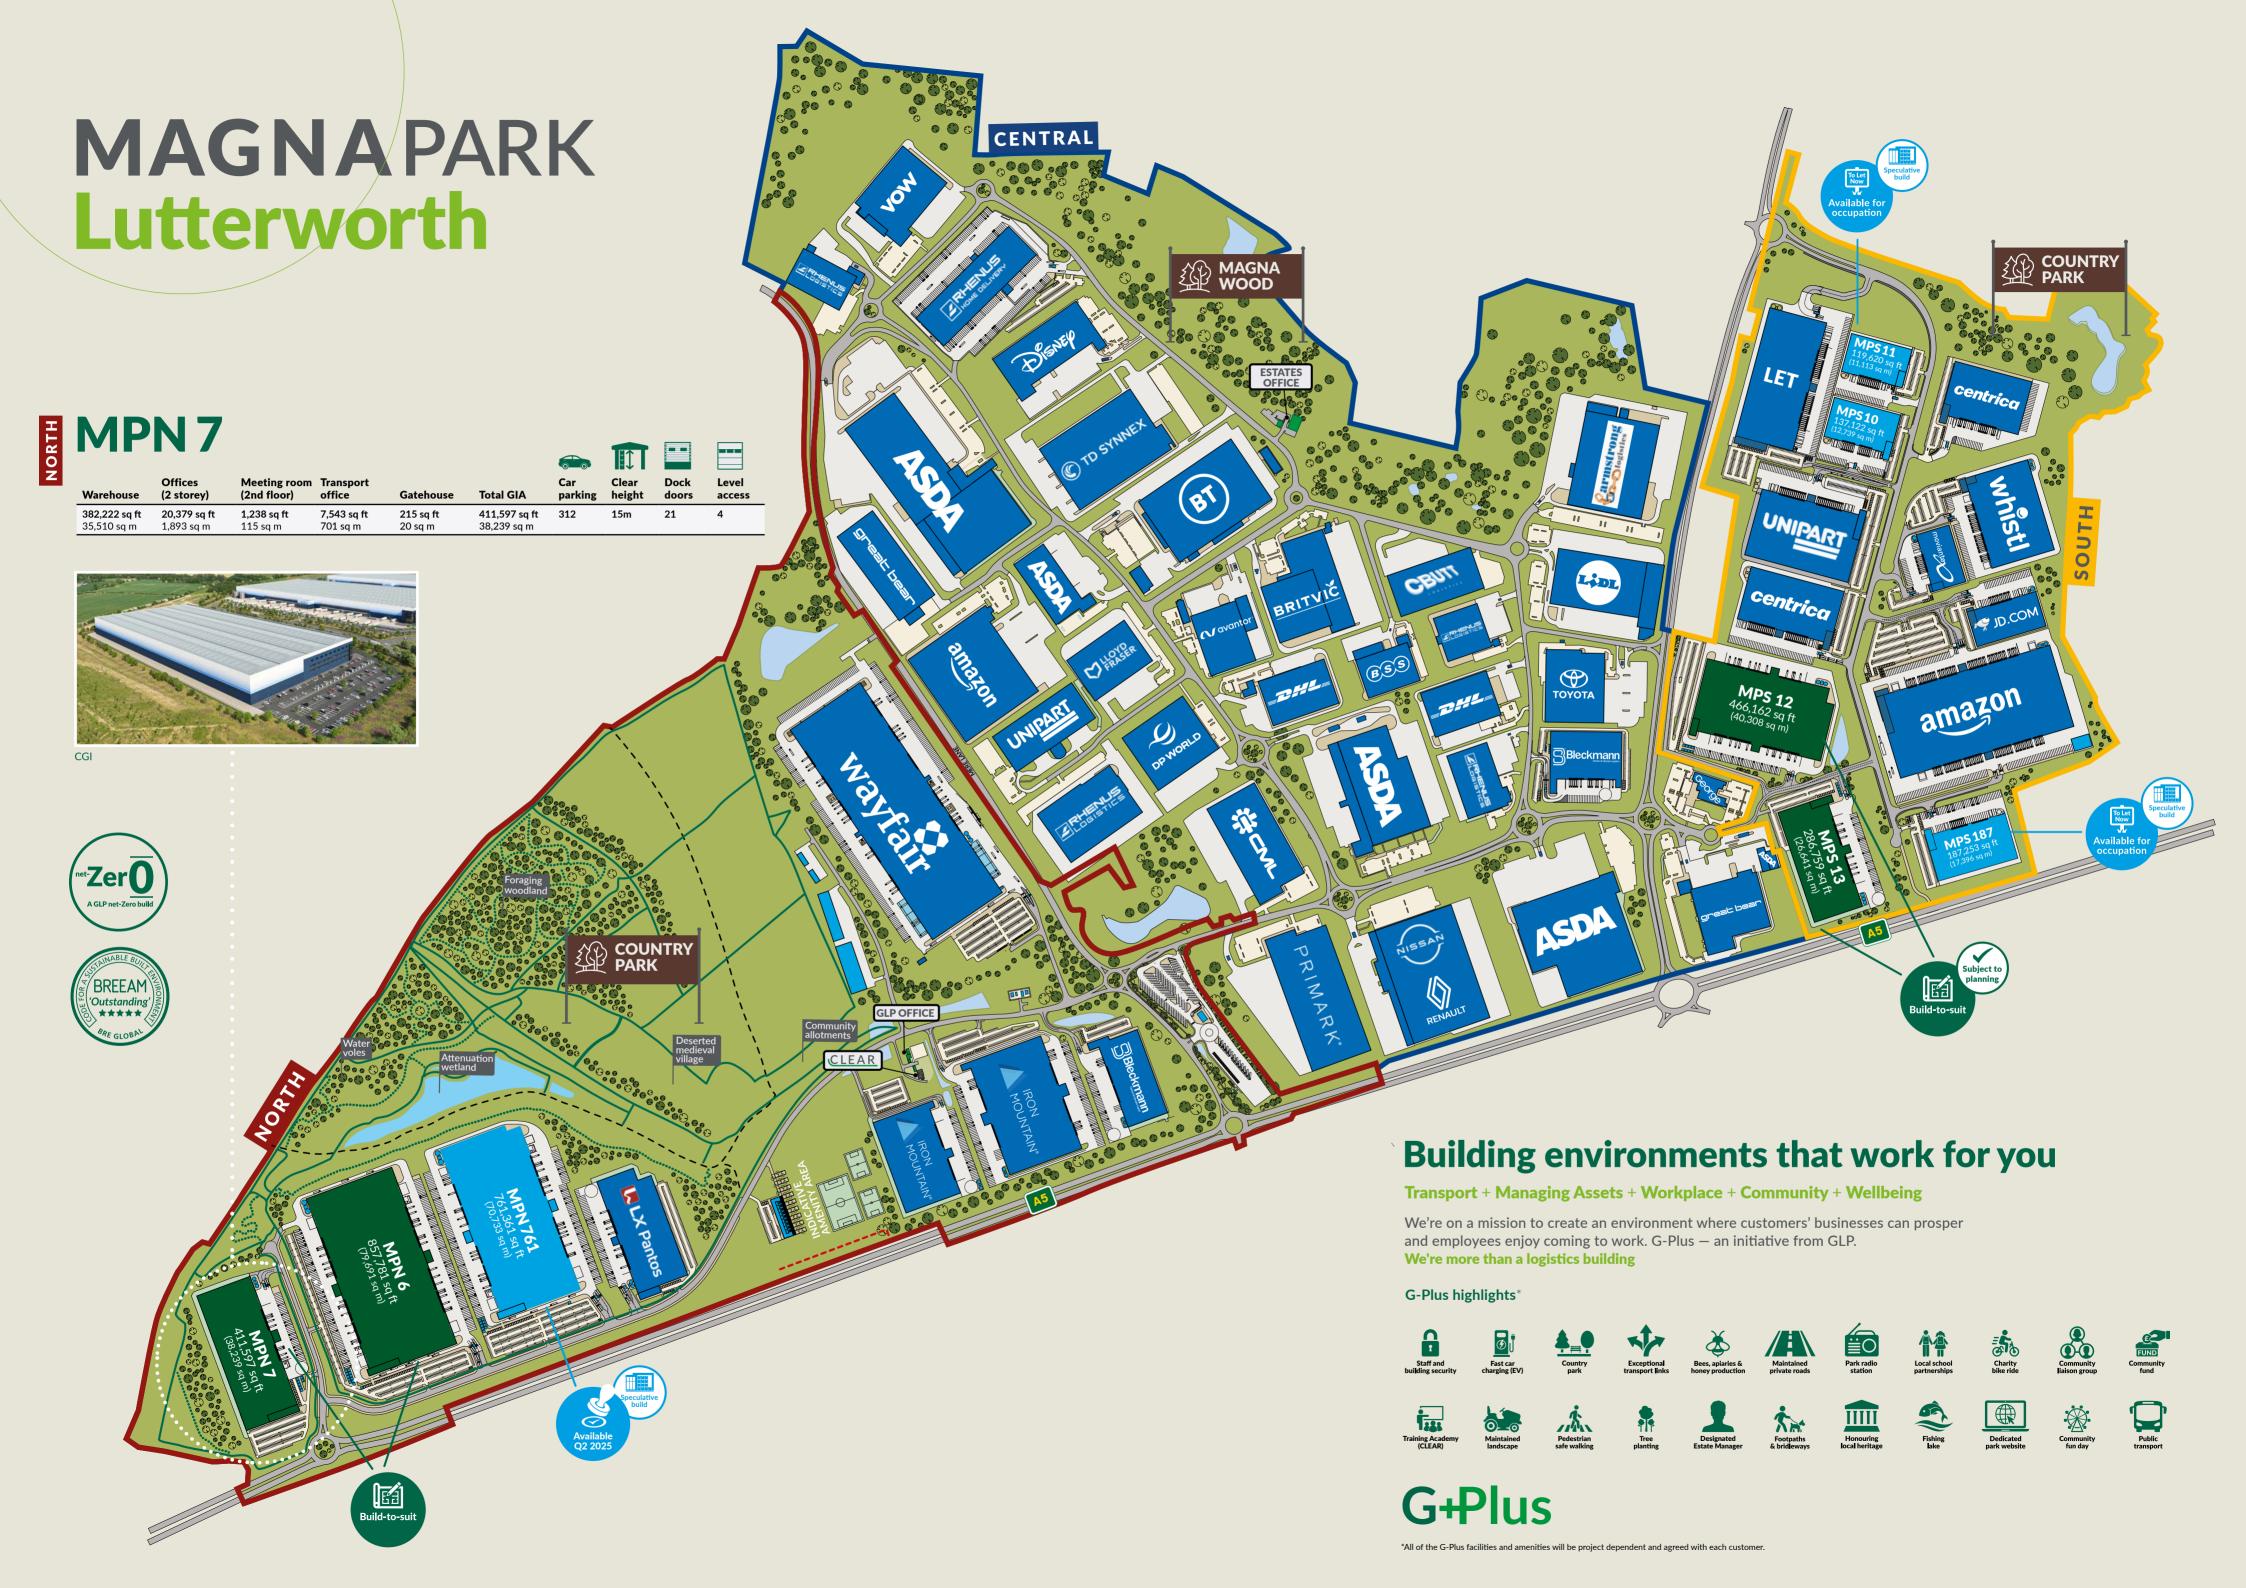

# MPN 7

MPN 7 is a 411,597 sq ft build-to-suit distribution unit with best-in-class and state-of-the-art specification.

MPN 7 benefits from a 50m wide and secure service yard, 15m clear internal height, and an array of energy-saving features. MPN 7 is also 100% PV ready and designed to WELLness principles.

## **SCHEDULE**

| 00                               |                                   |                                |                                |                             |                                  |                |                 | '             |                 |
|----------------------------------|-----------------------------------|--------------------------------|--------------------------------|-----------------------------|----------------------------------|----------------|-----------------|---------------|-----------------|
| Warehouse                        | Offices<br>(2 storey)             | Meeting room (2nd floor)       | Transport office               | Gatehouse                   | Total GIA                        | Car<br>parking | Clear<br>height | Dock<br>doors | Level<br>access |
| <b>382,222 sq ft</b> 35,510 sq m | <b>20,379 sq ft</b><br>1,893 sq m | <b>1,238 sq ft</b><br>115 sq m | <b>7,543 sq ft</b><br>701 sq m | <b>215 sq ft</b><br>20 sq m | <b>411,597 sq ft</b> 38,239 sq m | 312            | 15m             | 21            | 4               |