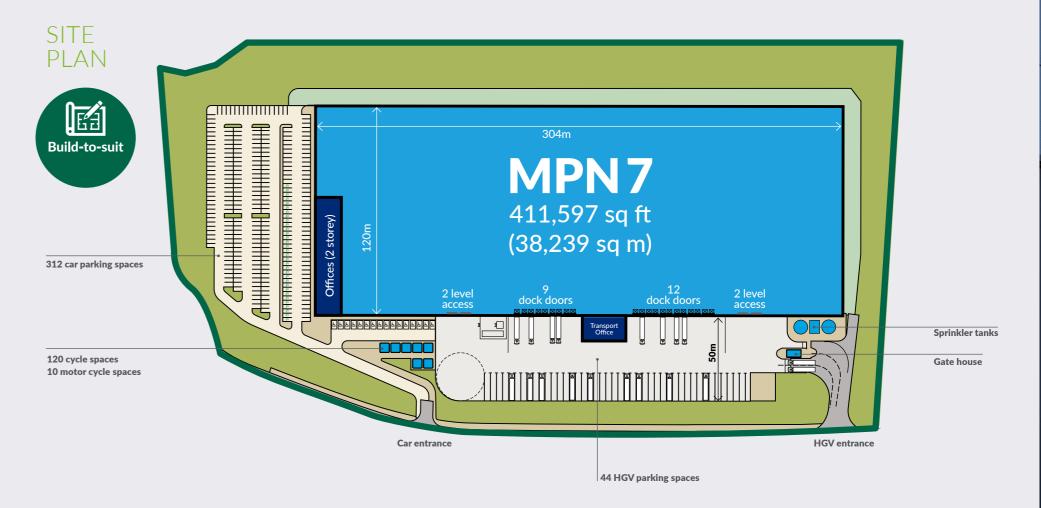

# MPN 7

MPN 7 is a 411,597 sq ft build-to-suit distribution unit with best-in-class and state-of-the-art specification.

MPN 7 benefits from a 50m wide and secure service yard, 15m clear internal height, and an array of energy-saving features. MPN 7 is also 100% PV ready and designed to WELLness principles.

## **SCHEDULE**

| 00                               |                                   |                                |                                |                             |                                  |                |                 | '             |                 |
|----------------------------------|-----------------------------------|--------------------------------|--------------------------------|-----------------------------|----------------------------------|----------------|-----------------|---------------|-----------------|
| Warehouse                        | Offices<br>(2 storey)             | Meeting room (2nd floor)       | Transport office               | Gatehouse                   | Total GIA                        | Car<br>parking | Clear<br>height | Dock<br>doors | Level<br>access |
| <b>382,222 sq ft</b> 35,510 sq m | <b>20,379 sq ft</b><br>1,893 sq m | <b>1,238 sq ft</b><br>115 sq m | <b>7,543 sq ft</b><br>701 sq m | <b>215 sq ft</b><br>20 sq m | <b>411,597 sq ft</b> 38,239 sq m | 312            | 15m             | 21            | 4               |