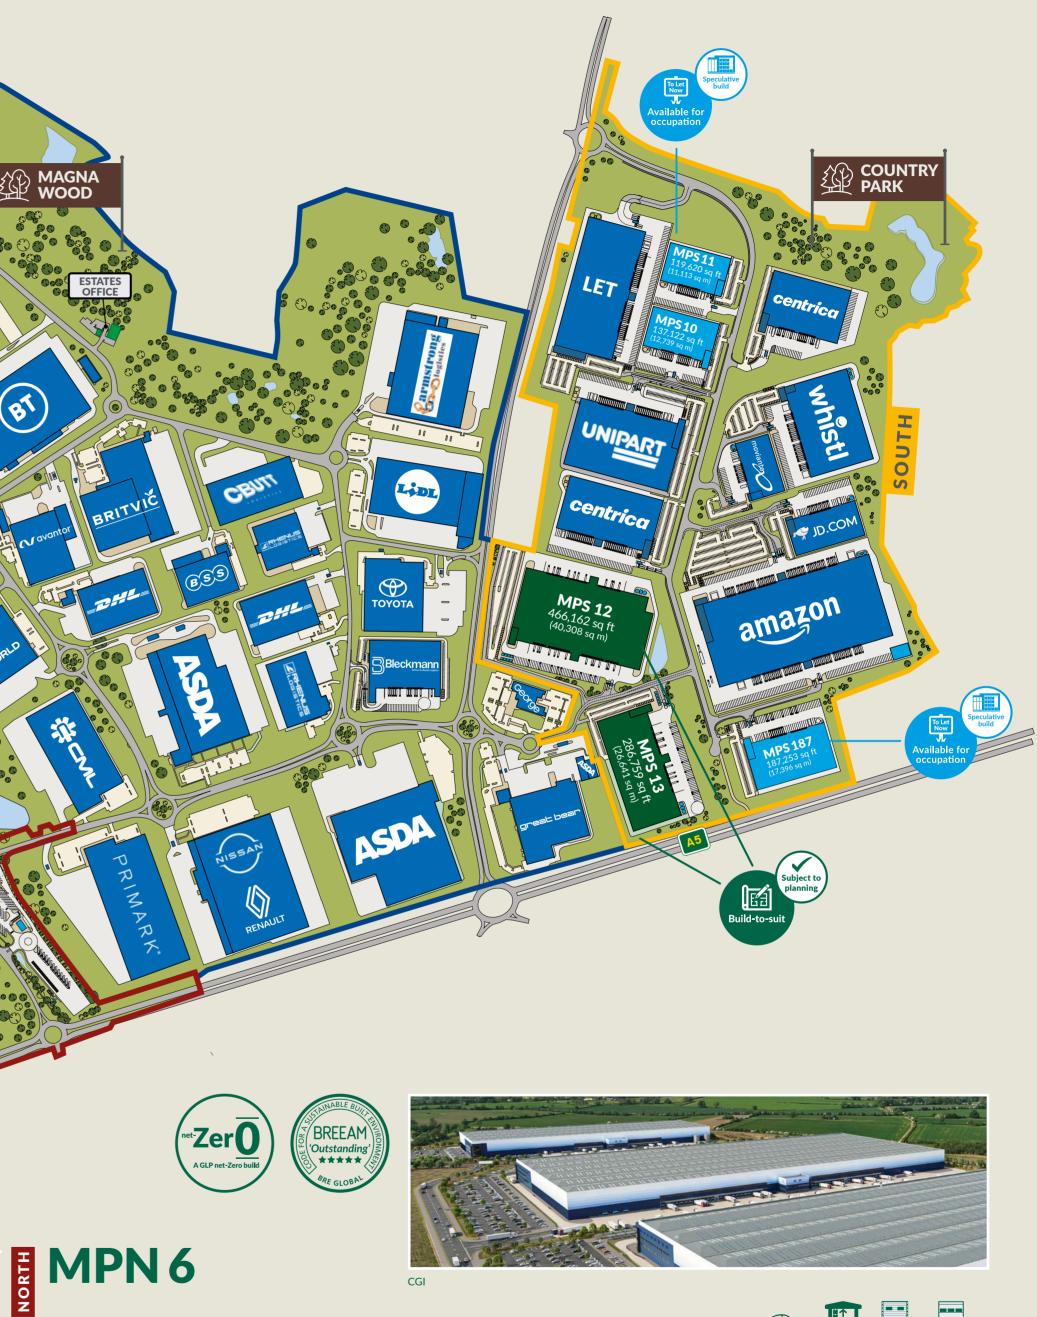

The success of Magna Park Lutterworth is primarily due to its optimum and strategic location for warehousing and logistics in the centre of Britain.

> M1 Junction 20 – 2.5 miles ► M6 Junction 1 – 4.5 miles > M69 Junction 1 – 7 miles