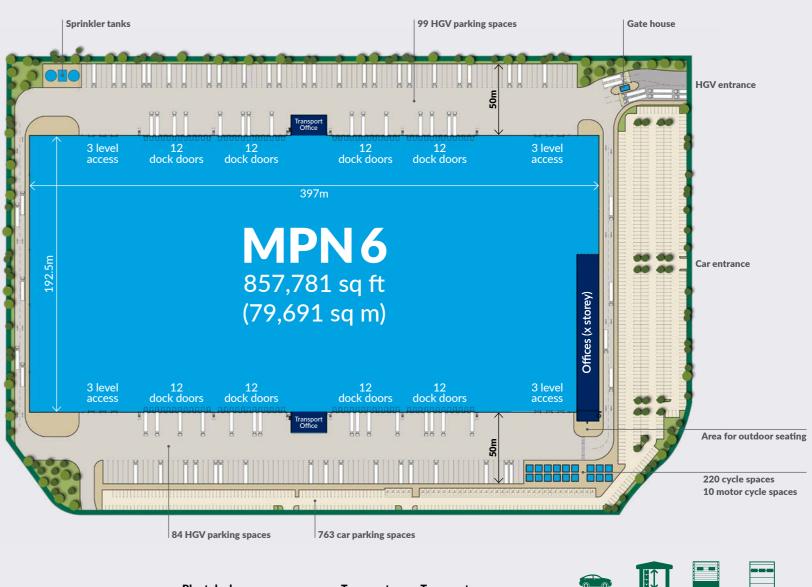

#### MPN 6 is an 857,781 sq ft build-to-suit logistics and distribution unit with best-in-class and state-of-the-art specification.

See State

S\$1

The 18m clear height warehouse will enable occupiers to maximise the use of space and light. MPN 6 benefits from 360° circulation connecting two 50m service yards, that will ease movement and parking. Fitted with an array of energy saving features – MPN 6 is 100% PV ready and WELLness compliant allowing businesses to manage their environmental impact as effectively as their operations.

### HIGHLIGHTS

38 charging car bays

G

763 car parking

96 dock doors

✓ 80 kN psm

Floor loading

Ħ

Cross docking

360° circulation

War 805, 74.8

Zer

~ 0

| /arehouse                         | Warehouse<br>undercroft           | Ground floor<br>reception      | First floor<br>offices            | Plant deck<br>meeting room<br>and kitchen | Gatehouse                   | Transport<br>office 1<br>(2 storey) | Transport<br>office 2<br>(2 storey) | Total GIA                           | Car<br>parking | ∎↓<br>Clear<br>height | Dock<br>doors | Level<br>access |
|-----------------------------------|-----------------------------------|--------------------------------|-----------------------------------|-------------------------------------------|-----------------------------|-------------------------------------|-------------------------------------|-------------------------------------|----------------|-----------------------|---------------|-----------------|
| <b>05,409 sq ft</b><br>4,825 sq m | <b>16,059 sq ft</b><br>1,492 sq m | <b>1,657 sq ft</b><br>154 sq m | <b>17,555 sq ft</b><br>1,631 sq m | <b>1,646 sq ft</b><br>153 sq m            | <b>215 sq ft</b><br>20 sq m | <b>7,620 sq ft</b><br>708 sq m      | <b>7,620 sq ft</b><br>708 sq m      | <b>857,781 sq ft</b><br>79,691 sq m | 763            | 18m                   | 96            | 12              |