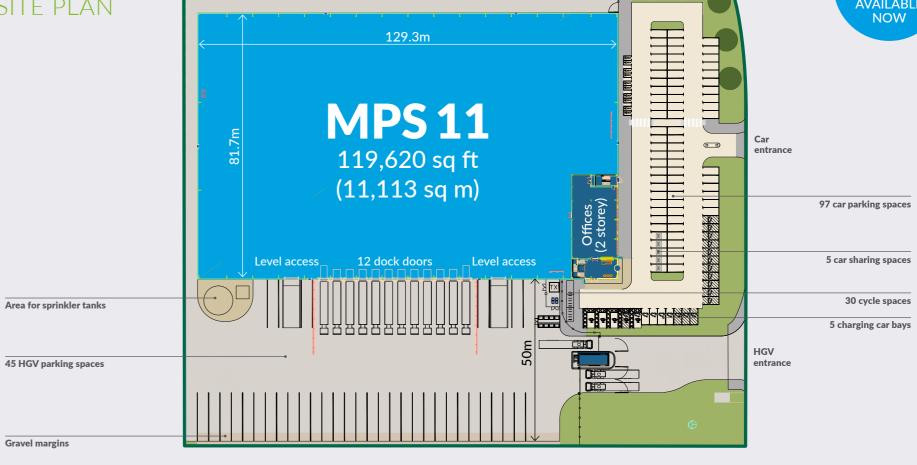

### SITE PLAN

# SCHEDULE

| Warehouse                           | Offices (2 storey)              | Gatehouse                   | Total GIA                           | Car<br>parking | Clear<br>height | Dock<br>doors | Level<br>access |
|-------------------------------------|---------------------------------|-----------------------------|-------------------------------------|----------------|-----------------|---------------|-----------------|
| <b>108,629 sq ft</b><br>10,092 sq m | <b>10,646 sq ft</b><br>989 sq m | <b>345 sq ft</b><br>32 sq m | <b>119,620 sq ft</b><br>11,113 sq m | 97             | 15m             | 12            | 2               |