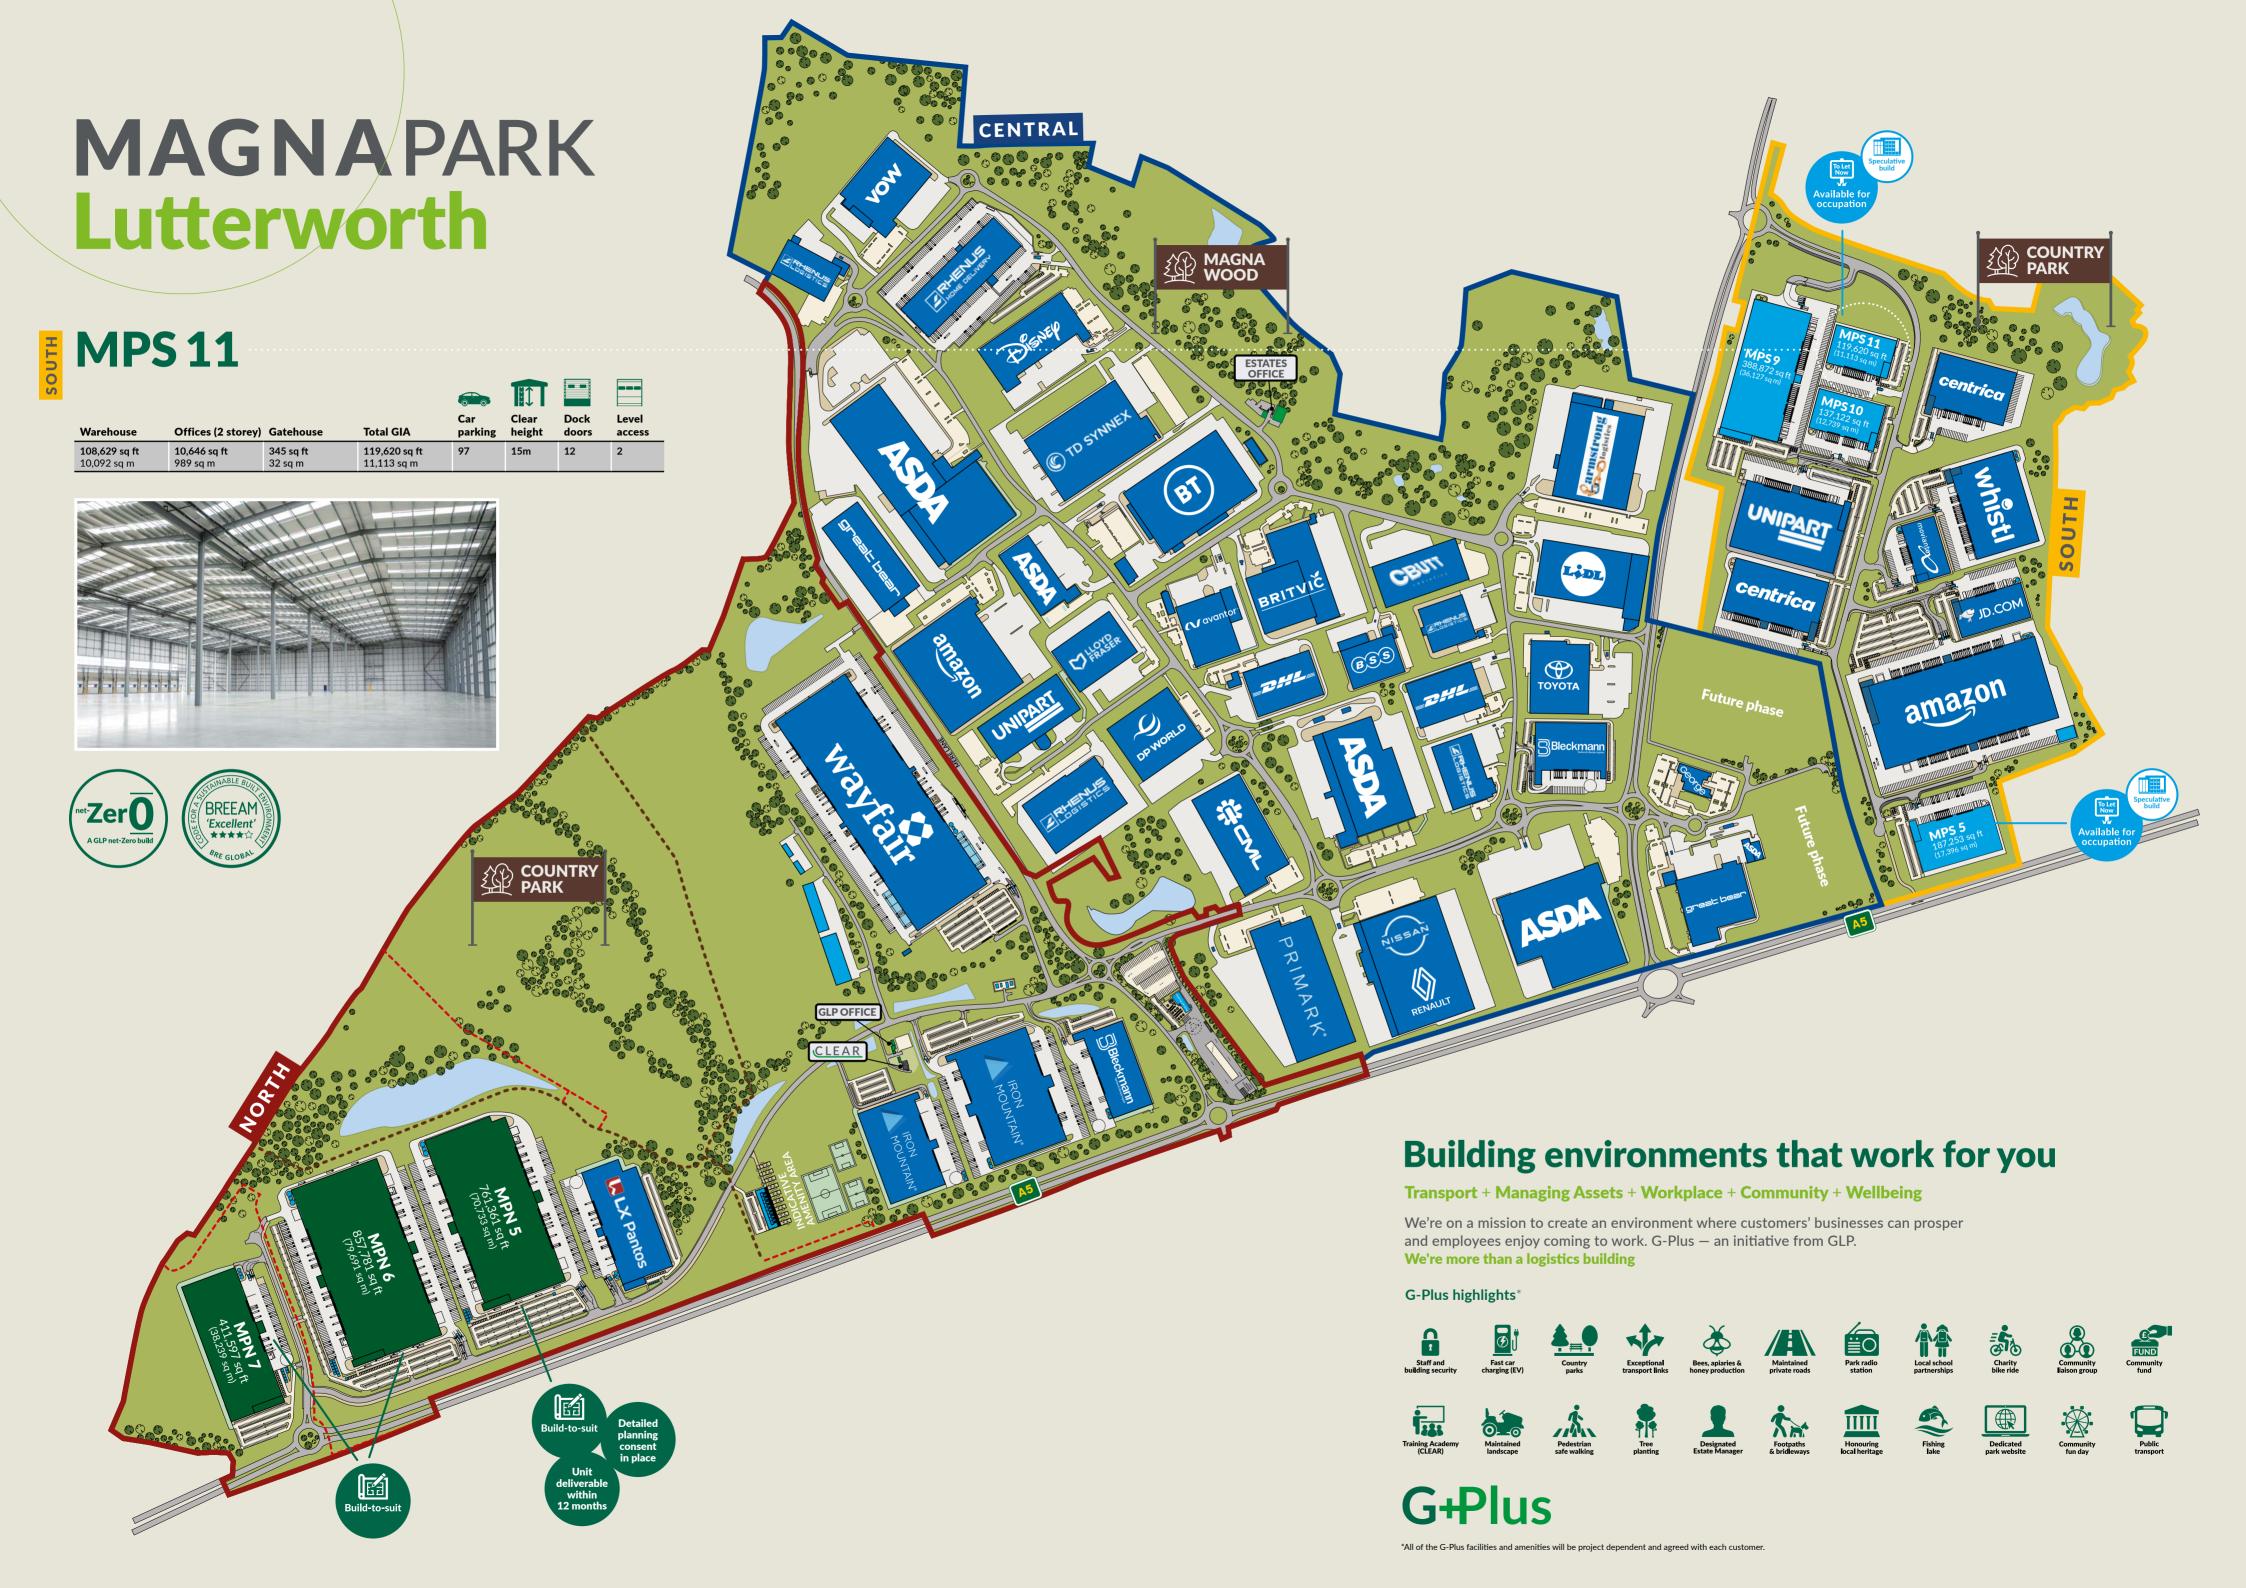

# **MAGNA**PARK South

## OCATION

The success of Magna Park Lutterworth is primarily due to its optimum and strategic location for warehousing and logistics in the centre of Britain.

- > M1 Junction 20 2.5 miles
- ➤ M6 Junction 1 4.5 miles
- ➤ M69 Junction 1 7 miles

# SOUTH