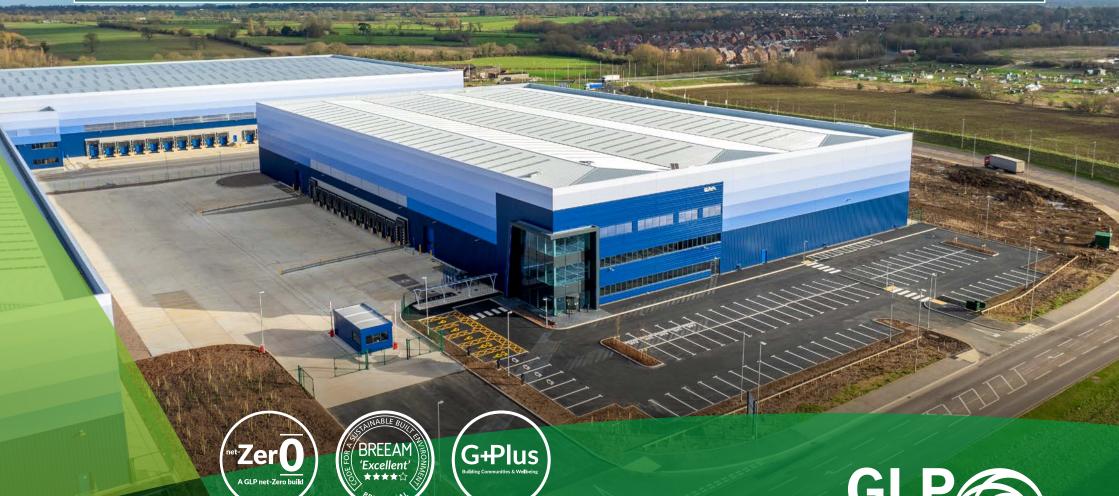

# MAGNA PARK Lutterworth MPS 11

**SPECULATIVE** BUILD

**AVAILABLE NOW** 

119,620 SQ FT

**LE17 4JB** 

eu.glp.com

# **MPS 11**

MPS 11 is a speculative logistics and distribution warehouse, with a wide service yard, 15m clear internal height, and an array of energy-saving features.

MPS 11 is a 119,620 sq ft innovative, state-of-the art logistics and distribution unit, designed for today's demands with 12 dock doors and best-in-class specification.

MPS 11 is also 100% PV ready and designed to WELLness principles. Its energy efficient features allow you to cut costs while maintaining a high level of operational output.