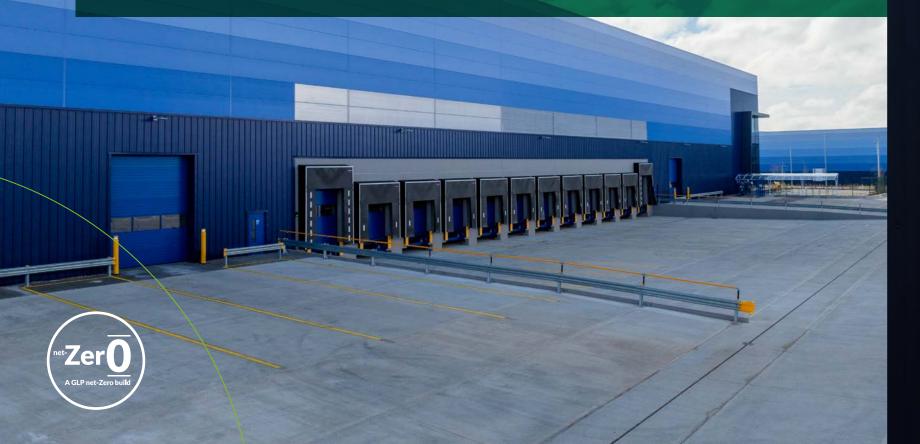

# **MPS 11**

MPS 11 is a speculative logistics and distribution warehouse, with a wide service yard, 15m clear internal height, and an array of energy-saving features.

MPS 11 is a 119,620 sq ft innovative, state-of-the art logistics and distribution unit, designed for today's demands with 12 dock doors and best-in-class specification.

# SCHEDULE

| Warehouse                           | Offices (2 storey)              | Gatehouse                   | Total GIA                           | Car<br>parking | Clear<br>height | Dock<br>doors | Level<br>access |
|-------------------------------------|---------------------------------|-----------------------------|-------------------------------------|----------------|-----------------|---------------|-----------------|
| <b>108,629 sq ft</b><br>10,092 sq m | <b>10,646 sq ft</b><br>989 sq m | <b>345 sq ft</b><br>32 sq m | <b>119,620 sq ft</b><br>11,113 sq m | 97             | 15m             | 12            | 2               |