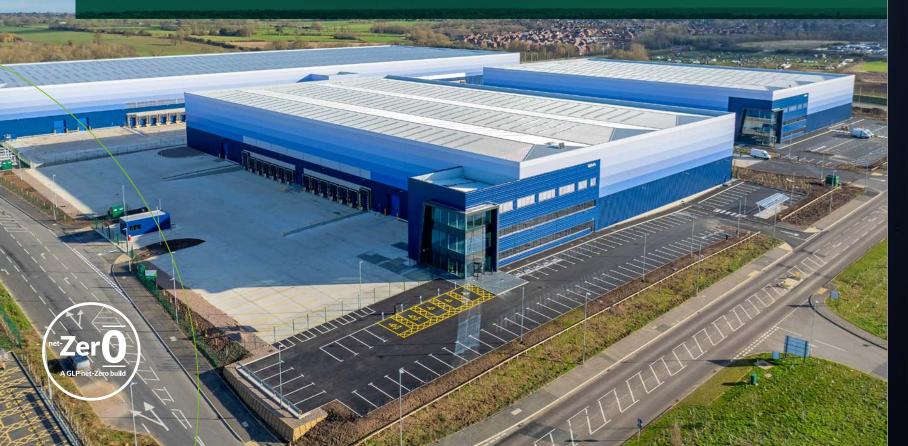

# **MPS 10**

MPS 10 is a 137,122 sq ft speculative logistics and distribution unit in Magna Park South with best-in-class specification.

Located at Magna Park South, this innovative, state-of-the-art facility is designed to meet the demands of today's supply chain with best-in-class specifications and an array of energy-saving features.

MPS 10 has a wide service yard, 15m clear internal height, and a number of other features that make it ideal for even the most demanding logistics operations.