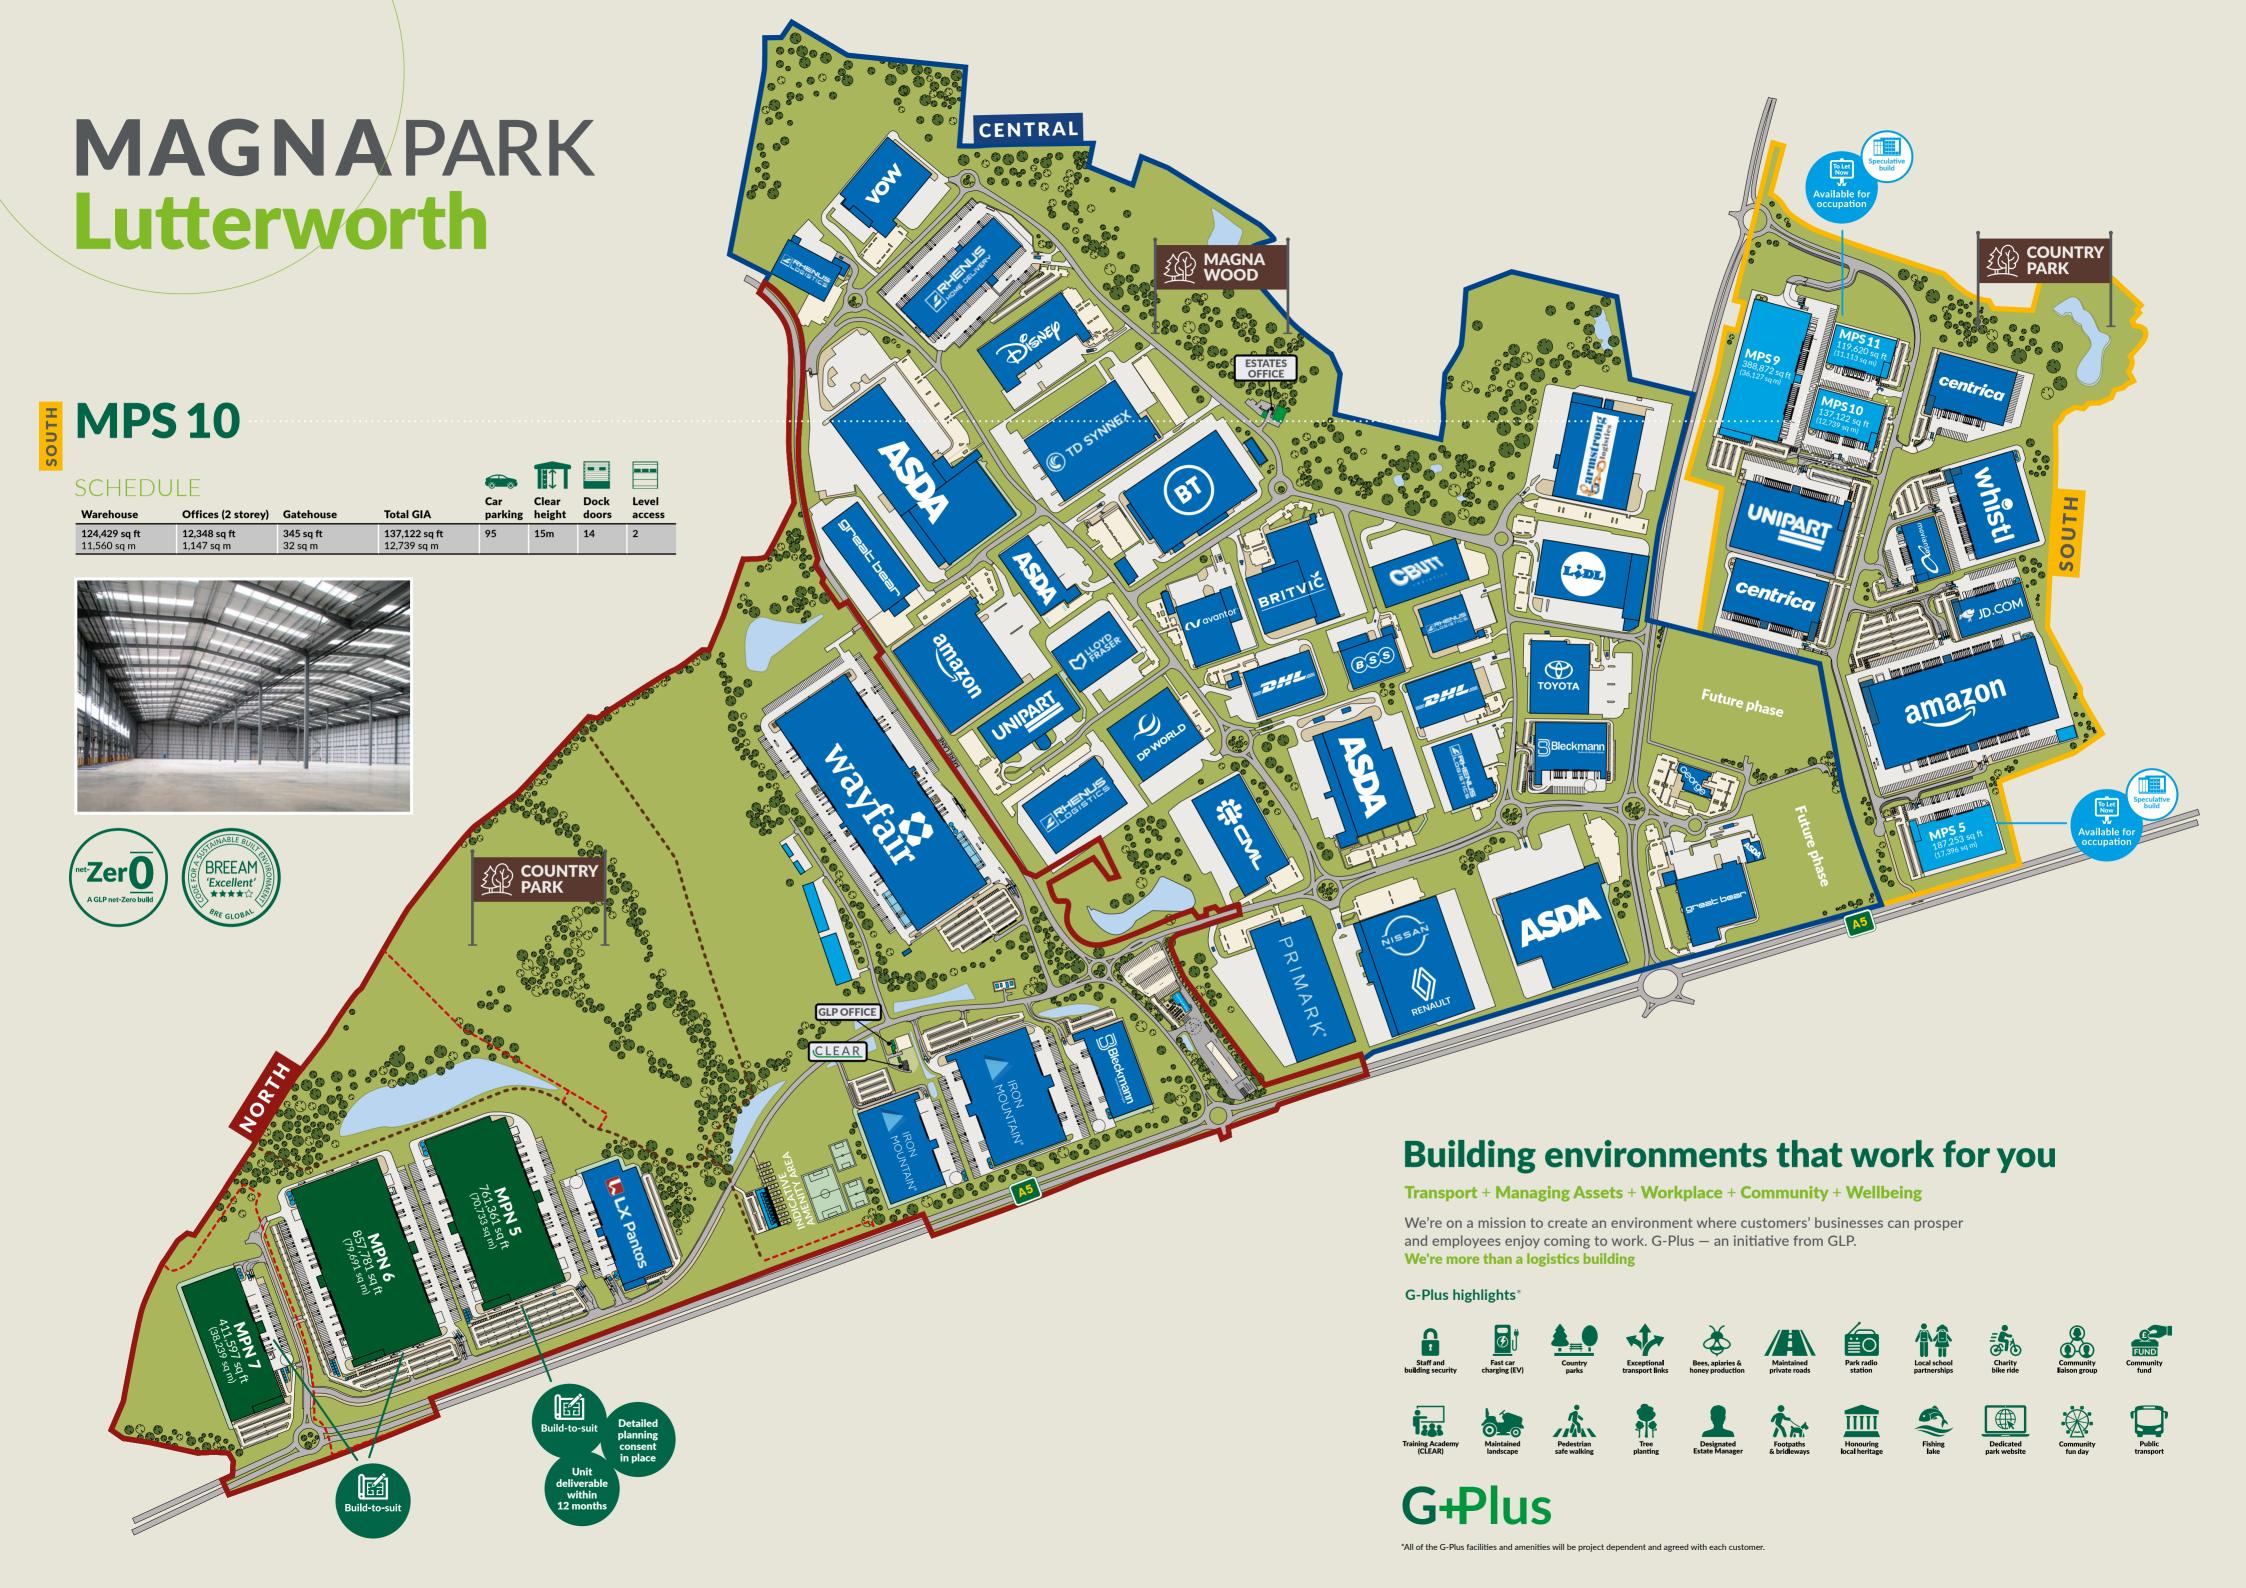

# LOCATION

The success of Magna Park Lutterworth is primarily due to its optimum and strategic location for warehousing and logistics in the centre of Britain.

- ➤ M1 Junction 20 2.5 miles
- ➤ M6 Junction 1 4.5 miles
- ➤ M69 Junction 1 7 miles

# SOUTH