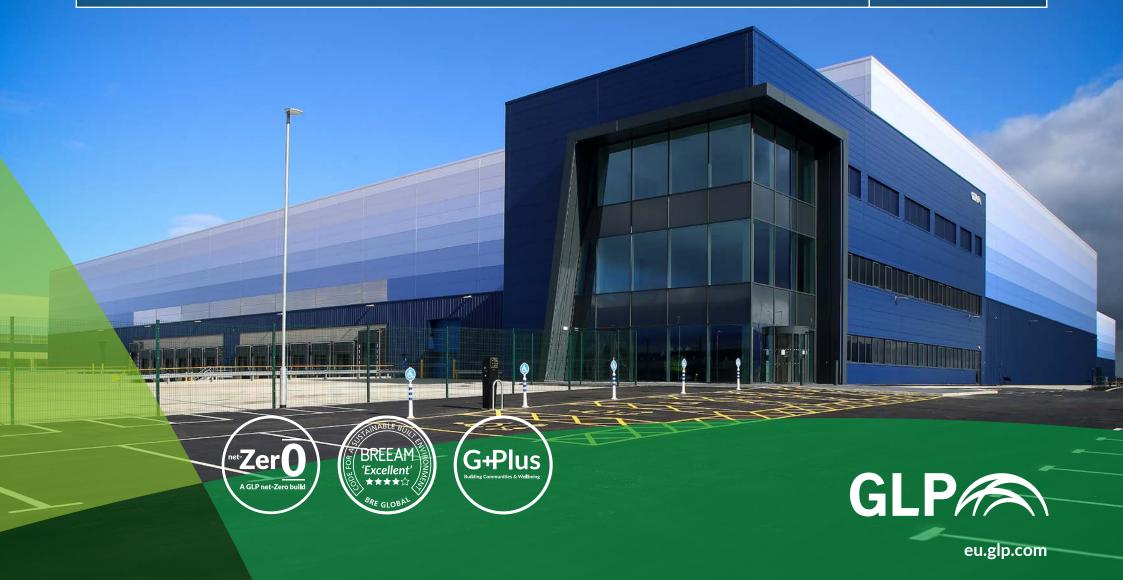

# MAGNAPARK Lutterworth MPS 10

SPECULATIVE BUILD

**AVAILABLE NOW** 

137,122 SQ FT

**LE17 4JB** 

speculative bui

# **MPS 10**

MPS 10 is a 137,122 sq ft speculative logistics and distribution unit in Magna Park South with best-in-class specification.

Located at Magna Park South, this innovative, state-of-the-art facility is designed to meet the demands of today's supply chain with best-in-class specifications and an array of energy-saving features.

MPS 10 has a wide service yard, 15m clear internal height, and a number of other features that make it ideal for even the most demanding logistics operations.