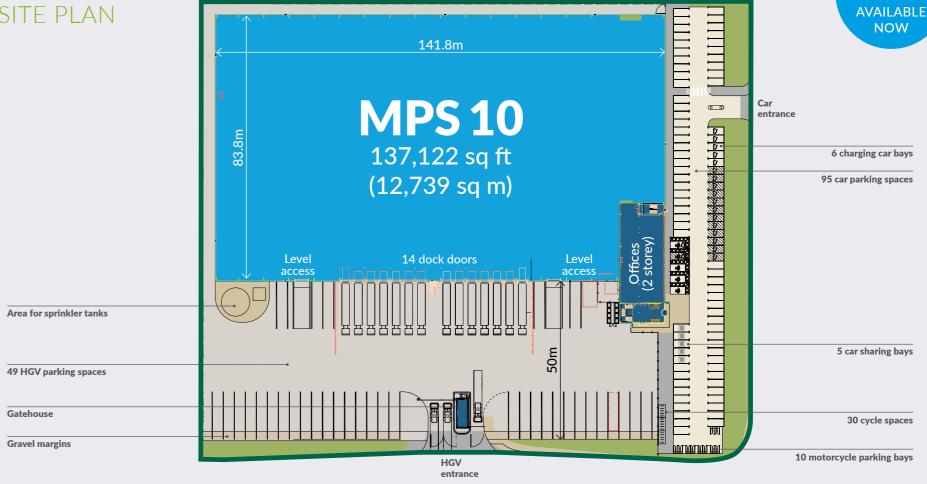

## SITE PLAN

# SCHEDULE

| Warehouse                           | Offices (2 storey)                | Gatehouse                   | Total GIA                           | Car<br>parking | Clear<br>height | Dock<br>doors | Level<br>access |
|-------------------------------------|-----------------------------------|-----------------------------|-------------------------------------|----------------|-----------------|---------------|-----------------|
| <b>124,429 sq ft</b><br>11,560 sq m | <b>12,348 sq ft</b><br>1,147 sq m | <b>345 sq ft</b><br>32 sq m | <b>137,122 sq ft</b><br>12,739 sq m | 95             | 15 m            | 14            | 2               |