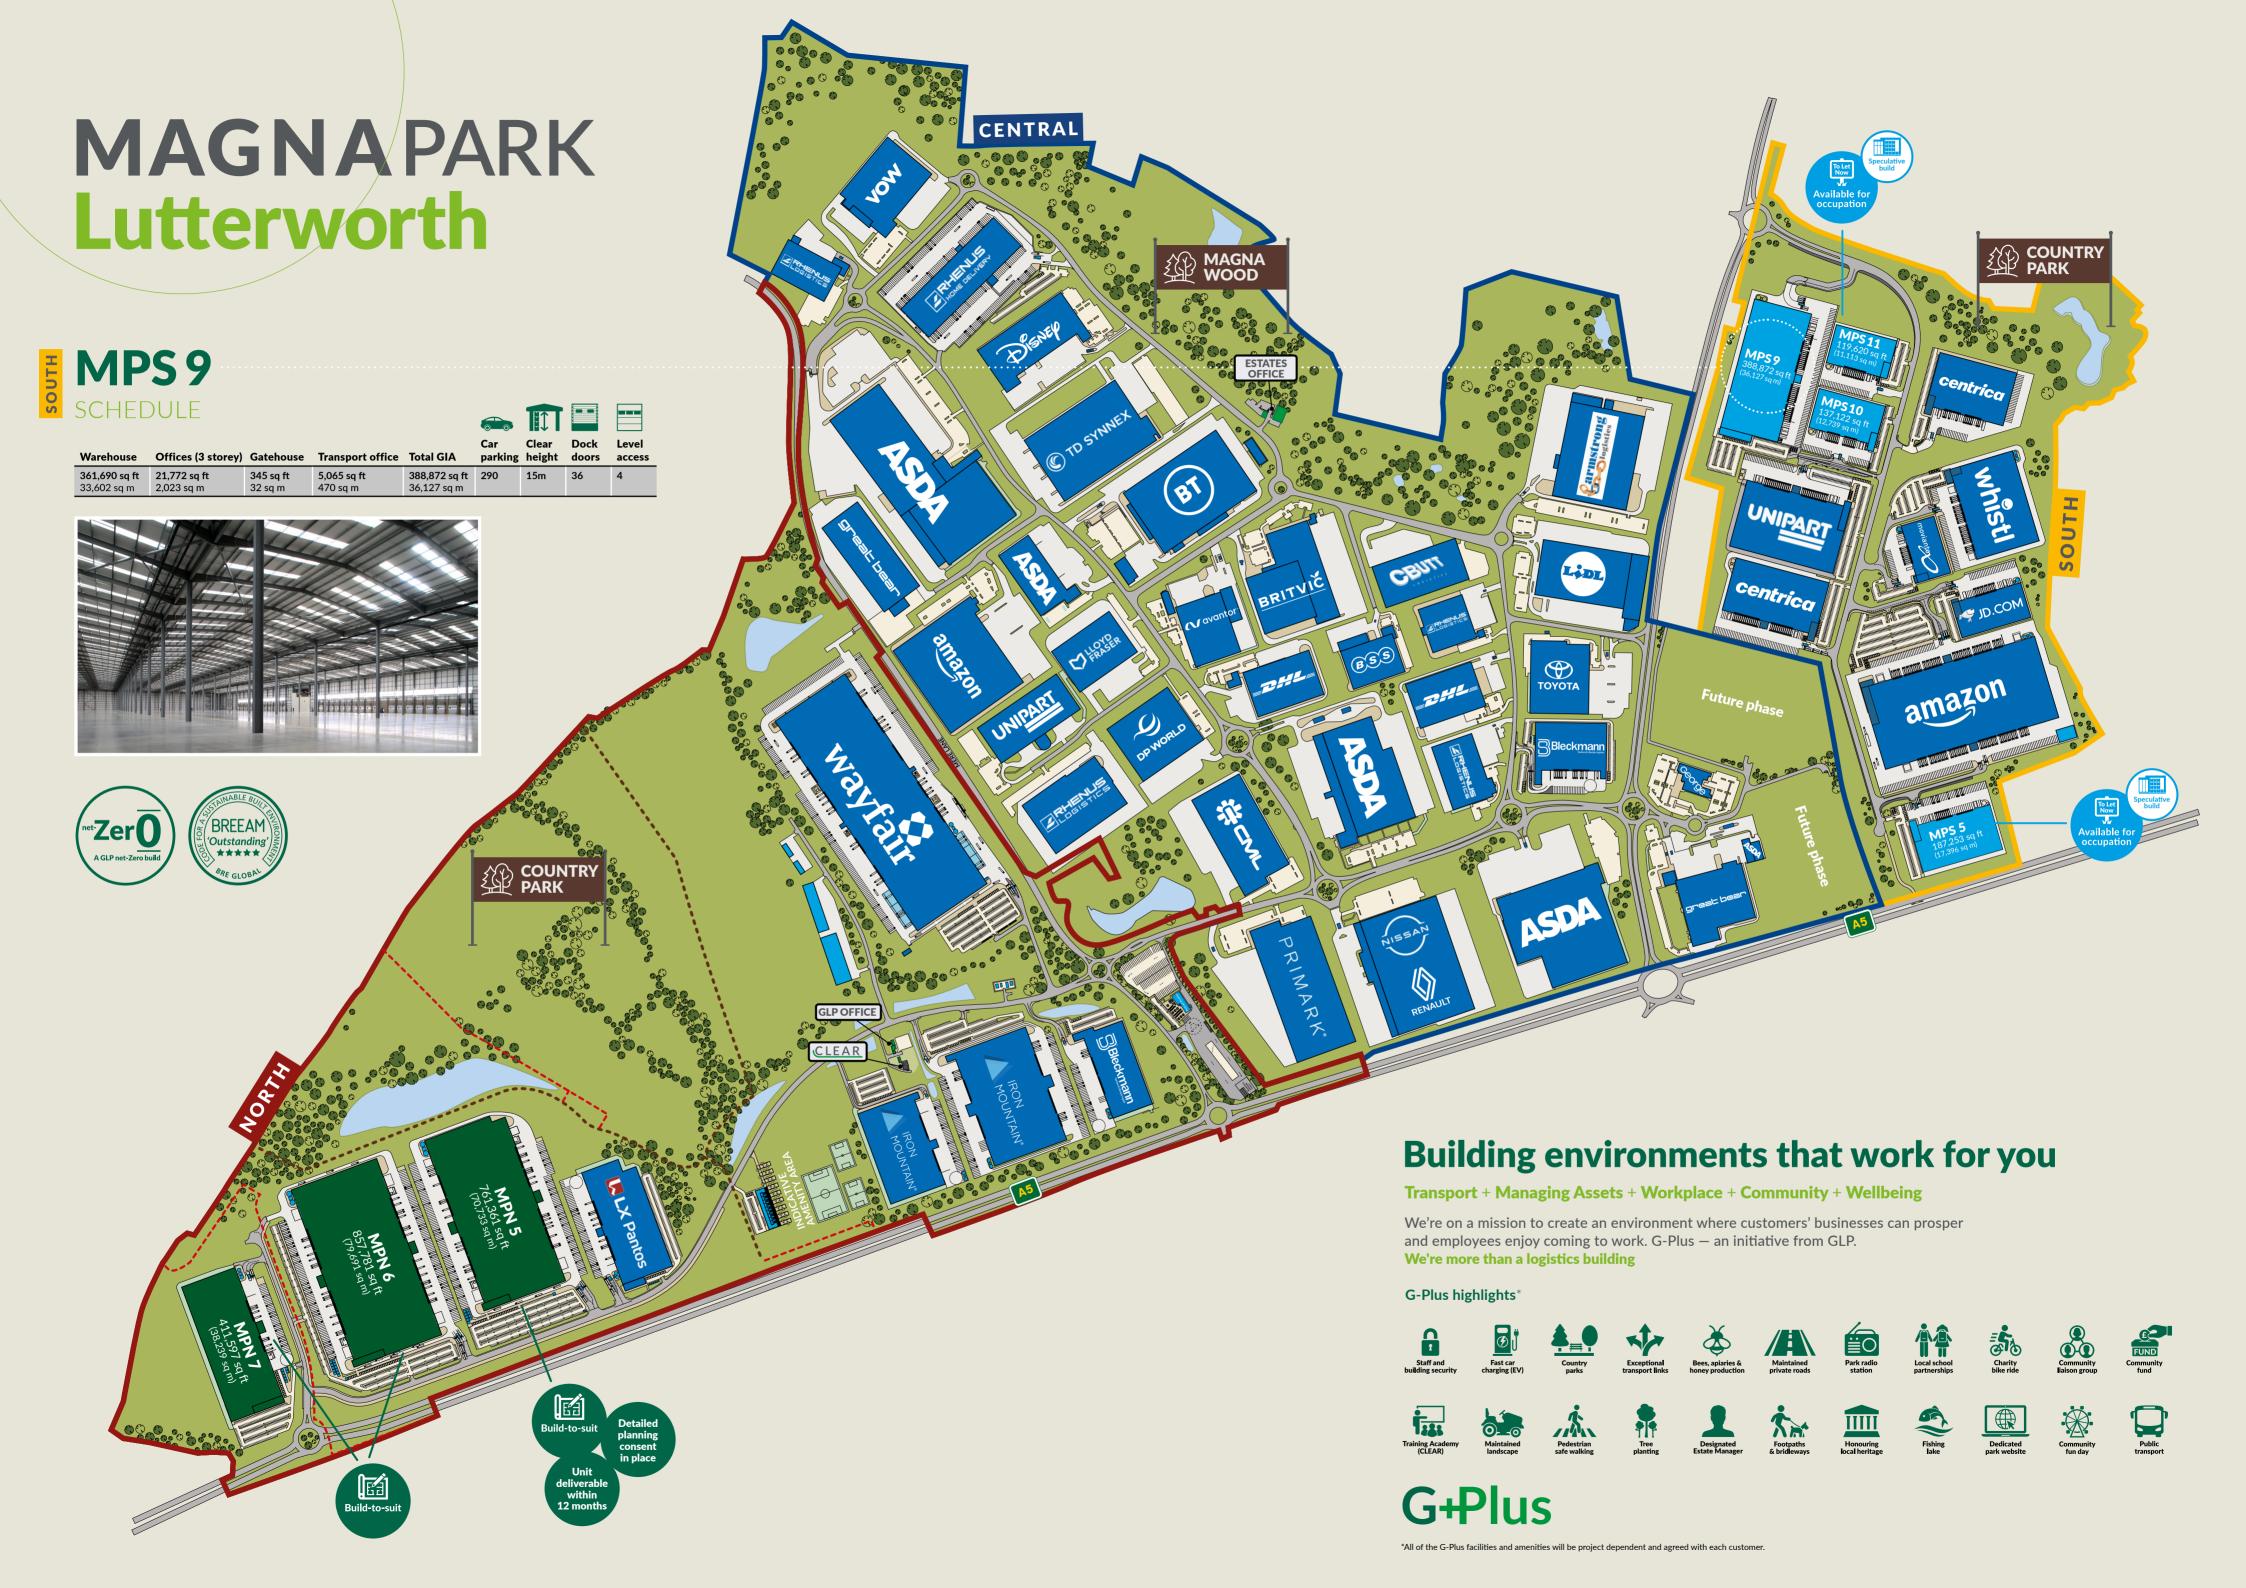

# **MAGNA** PARK South

# LOCATION

The success of Magna Park Lutterworth is primarily due to its optimum and strategic location for warehousing and logistics in the centre of Britain.

- ➤ M1 Junction 20 2.5 miles
- ➤ M6 Junction 1 4.5 miles
- ➤ M69 Junction 1 7 miles