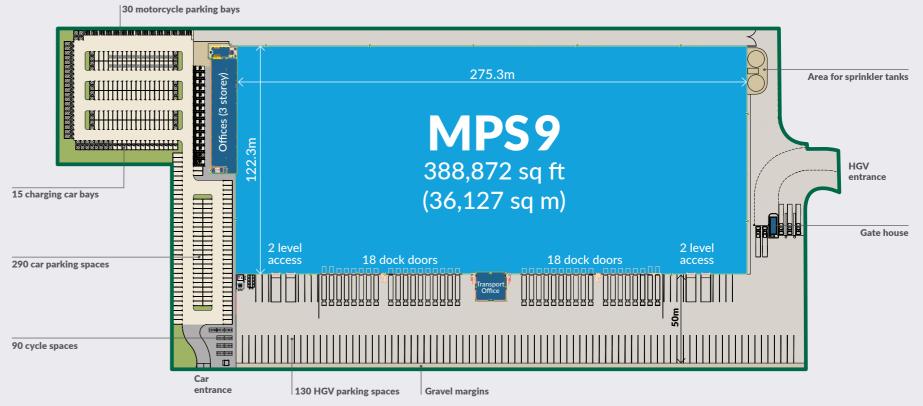

# SITE PLAN

# SCHEDULE

| Warehouse                           | Offices (3 storey)             | Gatehouse                   | Transport office<br>(2 storey) | Total GIA                           | Car<br>parking | Clear<br>height | Dock<br>doors | Level<br>access |
|-------------------------------------|--------------------------------|-----------------------------|--------------------------------|-------------------------------------|----------------|-----------------|---------------|-----------------|
| <b>361,690 sq ft</b><br>33,602 sq m | <b>21,772 sq ft</b> 2,023 sq m | <b>345 sq ft</b><br>32 sq m | <b>5,065 sq ft</b><br>470 sq m | <b>388,872 sq ft</b><br>36,127 sq m | 290            | 15m             | 36            | 4               |

# MPS9

MPS 9 is a 388,872 sq ft speculative logistics and distribution unit in Magna Park South with best-in-class specification.

The 15m clear height warehouse will enable occupiers to maximise the use of space and light, while the 50m service yard will ease movement and parking. Fitted with an array of energy saving features, MPS 9 is 100% PV ready and WELLness compliant allowing businesses to manage their environmental impact as effectively as their operations.