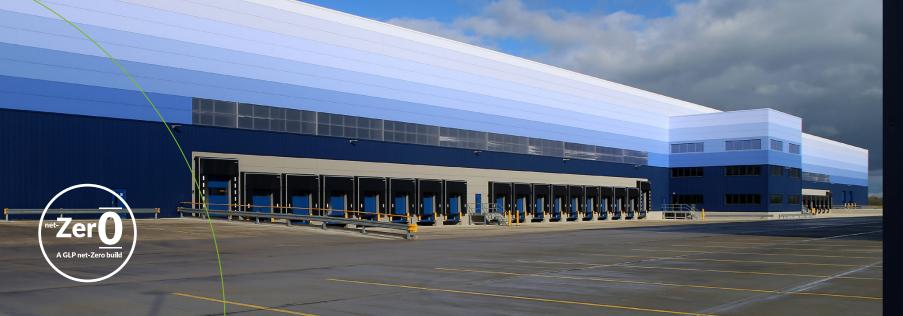

# MPS9

MPS 9 is a 388,872 sq ft speculative logistics and distribution unit in Magna Park South with best-in-class specification.

The 15m clear height warehouse will enable occupiers to maximise the use of space and light, while the 50m service yard will ease movement and parking. Fitted with an array of energy saving features, MPS 9 is 100% PV ready and WELLness compliant allowing businesses to manage their environmental impact as effectively as their operations.