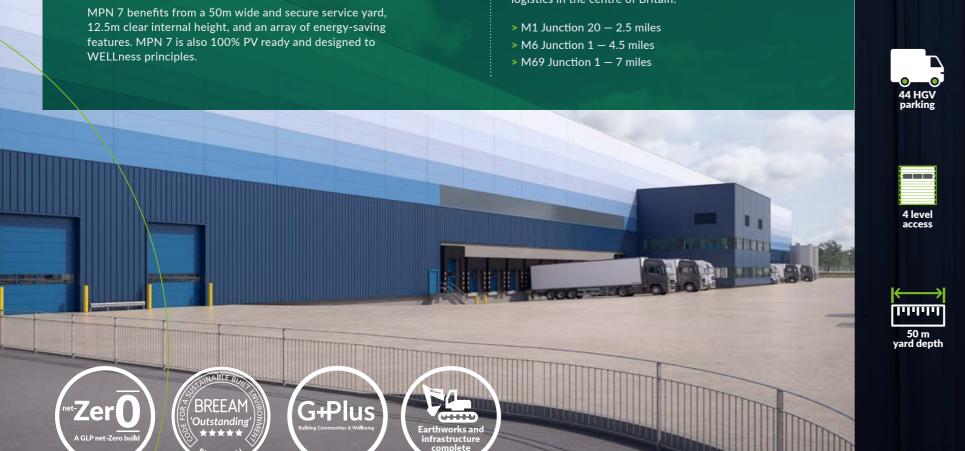

# MPN 7

MPN 7 is a 411,597 sq ft build-to-suit distribution unit with best-in-class and state-of-the-art specification.

The success of Magna Park Lutterworth is primarily due to its optimum and strategic location for warehousing and logistics in the centre of Britain.

## HIGHLIGHTS

312 car parking

| · · · · · · · · · · · · · · · · · · · |                                   |                                |                                |                             |                                  |                |                 | '             |                 |
|---------------------------------------|-----------------------------------|--------------------------------|--------------------------------|-----------------------------|----------------------------------|----------------|-----------------|---------------|-----------------|
| Warehouse                             | Offices<br>(2 storey)             | Meeting room (2nd floor)       | Transport office               | Gatehouse                   | Total GIA                        | Car<br>parking | Clear<br>height | Dock<br>doors | Level<br>access |
| <b>382,222 sq ft</b> 35,510 sq m      | <b>20,379 sq ft</b><br>1,893 sq m | <b>1,238 sq ft</b><br>115 sq m | <b>7,543 sq ft</b><br>701 sq m | <b>215 sq ft</b><br>20 sq m | <b>411,597 sq ft</b> 38,239 sq m | 312            | 12.5m           | 21            | 4               |