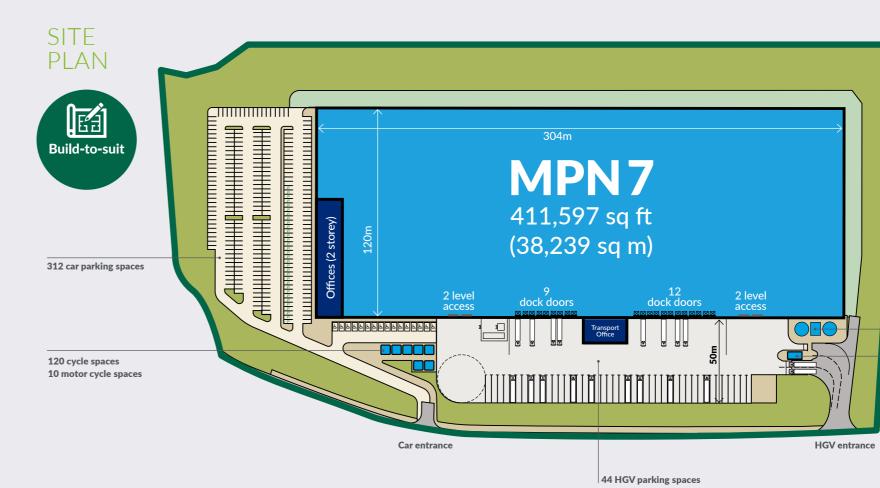

# MPN 7

MPN 7 is a 411,597 sq ft build-to-suit distribution unit with best-in-class and state-of-the-art specification.

The success of Magna Park Lutterworth is primarily due to its optimum and strategic location for warehousing and logistics in the centre of Britain.

## HIGHLIGHTS

312 car parking

| · · · · · · · · · · · · · · · · · · · |                                   |                                |                                |                             |                                  |                |                 | '             |                 |
|---------------------------------------|-----------------------------------|--------------------------------|--------------------------------|-----------------------------|----------------------------------|----------------|-----------------|---------------|-----------------|
| Warehouse                             | Offices<br>(2 storey)             | Meeting room (2nd floor)       | Transport office               | Gatehouse                   | Total GIA                        | Car<br>parking | Clear<br>height | Dock<br>doors | Level<br>access |
| <b>382,222 sq ft</b> 35,510 sq m      | <b>20,379 sq ft</b><br>1,893 sq m | <b>1,238 sq ft</b><br>115 sq m | <b>7,543 sq ft</b><br>701 sq m | <b>215 sq ft</b><br>20 sq m | <b>411,597 sq ft</b> 38,239 sq m | 312            | 12.5m           | 21            | 4               |