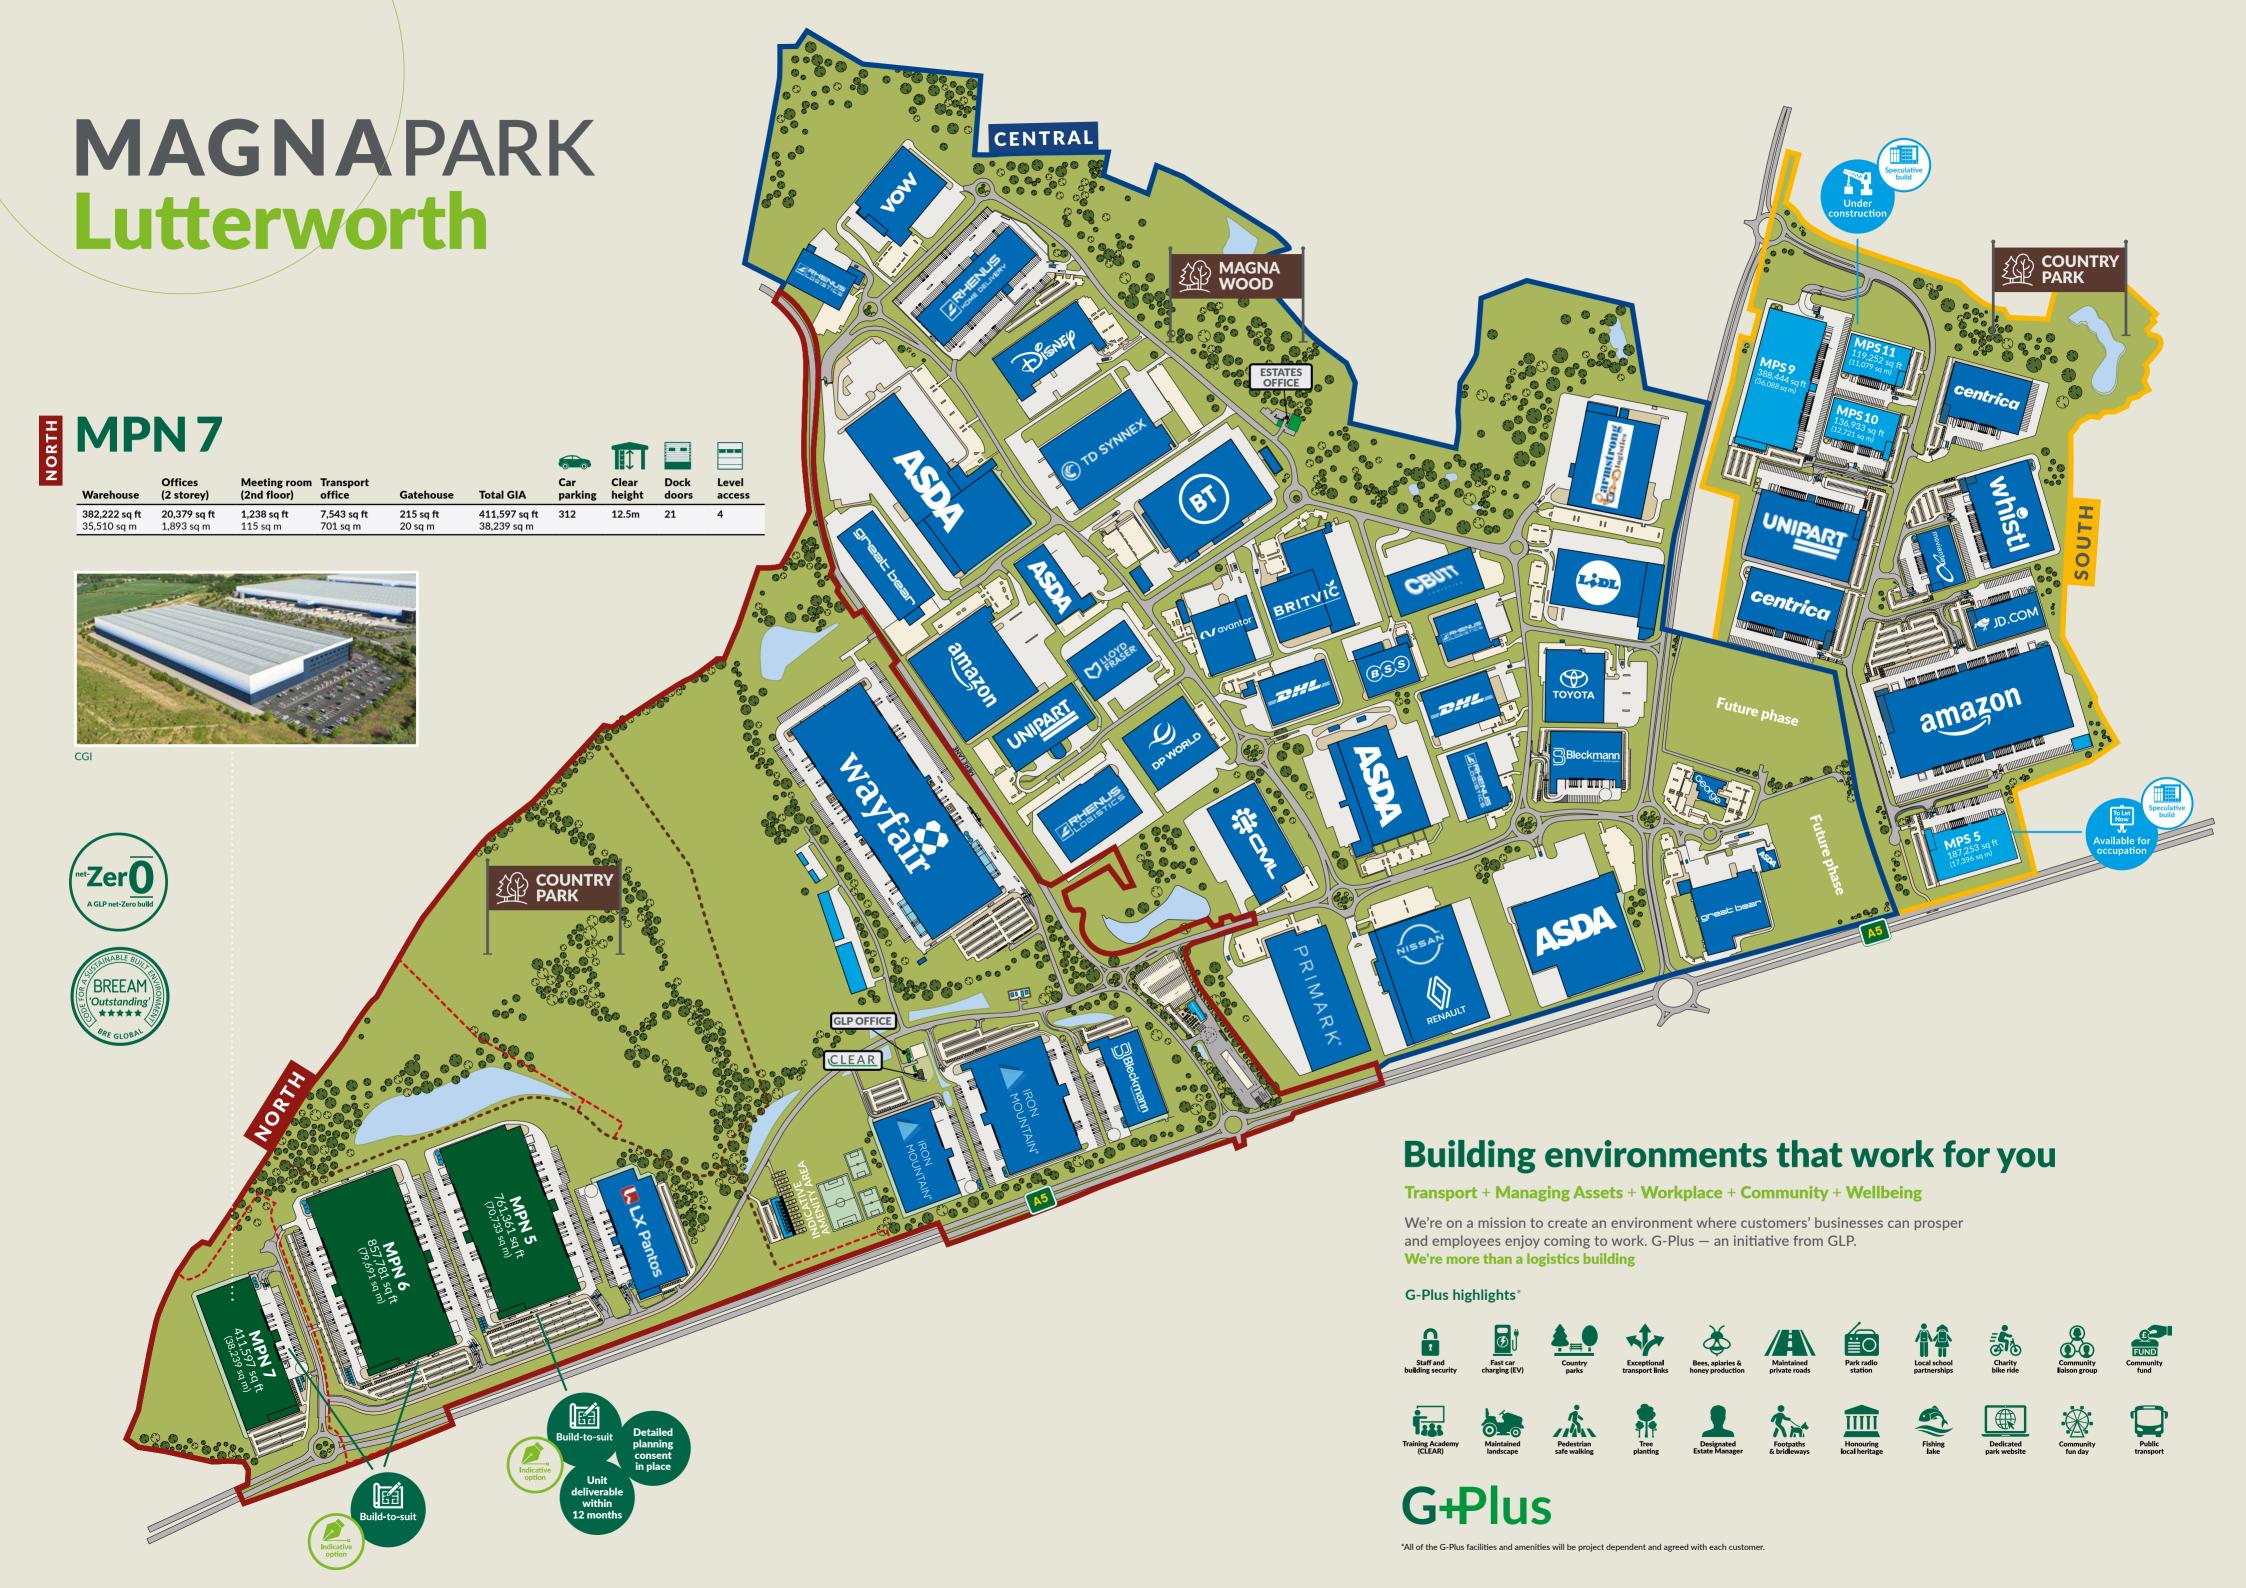

# MPN 7

MPN 7 is a 411,597 sq ft build-to-suit distribution unit with best-in-class and state-of-the-art specification.

The success of Magna Park Lutterworth is primarily due to its optimum and strategic location for warehousing and logistics in the centre of Britain.

## HIGHLIGHTS

312 car parking

| · · · · · · · · · · · · · · · · · · · |                                   |                                |                                |                             |                                  |                |                 | '             |                 |
|---------------------------------------|-----------------------------------|--------------------------------|--------------------------------|-----------------------------|----------------------------------|----------------|-----------------|---------------|-----------------|
| Warehouse                             | Offices<br>(2 storey)             | Meeting room (2nd floor)       | Transport office               | Gatehouse                   | Total GIA                        | Car<br>parking | Clear<br>height | Dock<br>doors | Level<br>access |
| <b>382,222 sq ft</b> 35,510 sq m      | <b>20,379 sq ft</b><br>1,893 sq m | <b>1,238 sq ft</b><br>115 sq m | <b>7,543 sq ft</b><br>701 sq m | <b>215 sq ft</b><br>20 sq m | <b>411,597 sq ft</b> 38,239 sq m | 312            | 12.5m           | 21            | 4               |