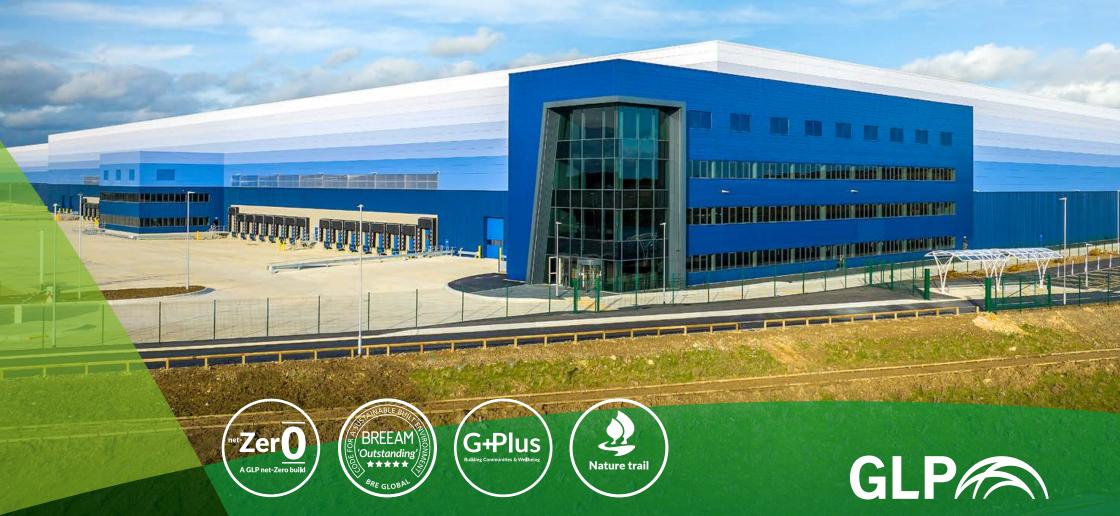

# MPC3

20

MPC 3 is a 587,662 sq ft logistics and distribution unit in Magna Park Corby and is available for occupation.

MPC 3 benefits from market leading specification that brings together innovation, technology, efficiency, sustainability, WELLness and intelligent logistical thinking. Including two 50m wide, secure service yards, clear internal height of 18m and an array of energy saving features. A net-zero build and 100% PV ready. MPC 3 is a development that will exceed the expectations of any end-user occupier.