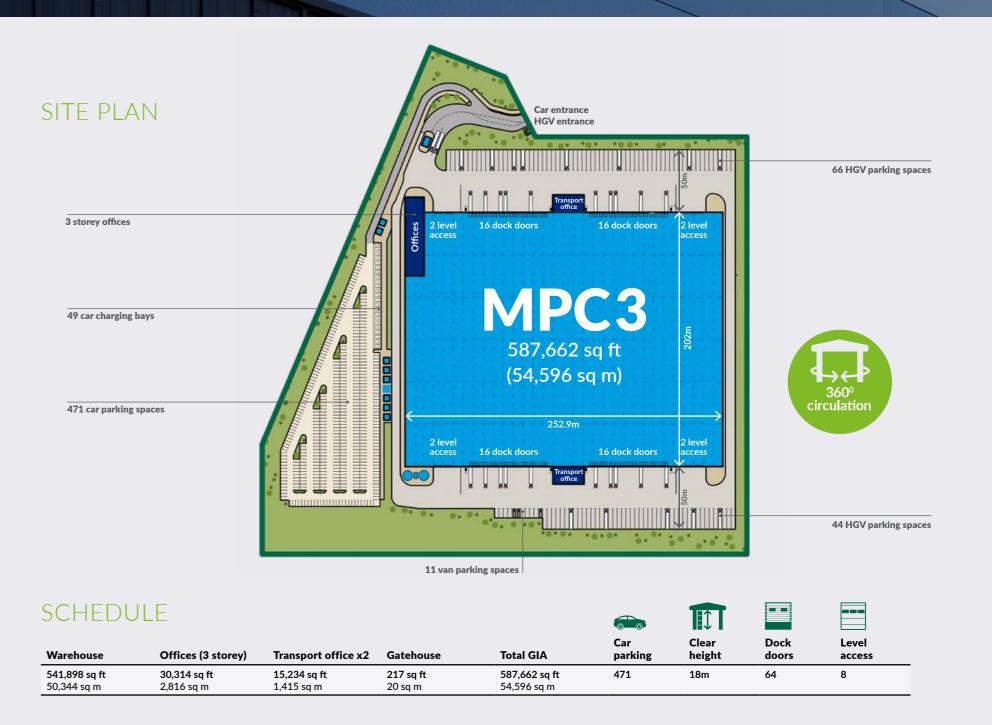

25.98 acres (10.51 ha)

HIGHLIGHTS

64 dock doors

### **BUILDING PRE-LET**

| Unit  | Total GIA     |             |
|-------|---------------|-------------|
| MPC 2 | 658,558 sq ft | 61,182 sq m |

| MPC3 SCHEDULE                       |                                   | Available for<br>occupation       |                             |                                     | Car     | Clear  | Dock  | Level  |
|-------------------------------------|-----------------------------------|-----------------------------------|-----------------------------|-------------------------------------|---------|--------|-------|--------|
| Warehouse                           | Offices (3 storey)                | Transport office x2               | Gatehouse                   | Total GIA                           | parking | height | doors | access |
| <b>541,898 sq ft</b><br>50,344 sq m | <b>30,314 sq ft</b><br>2,816 sq m | <b>15,234 sq ft</b><br>1,415 sq m | <b>217 sq ft</b><br>20 sq m | <b>587,662 sq ft</b><br>54,596 sq m | 471     | 18m    | 64    | 8      |