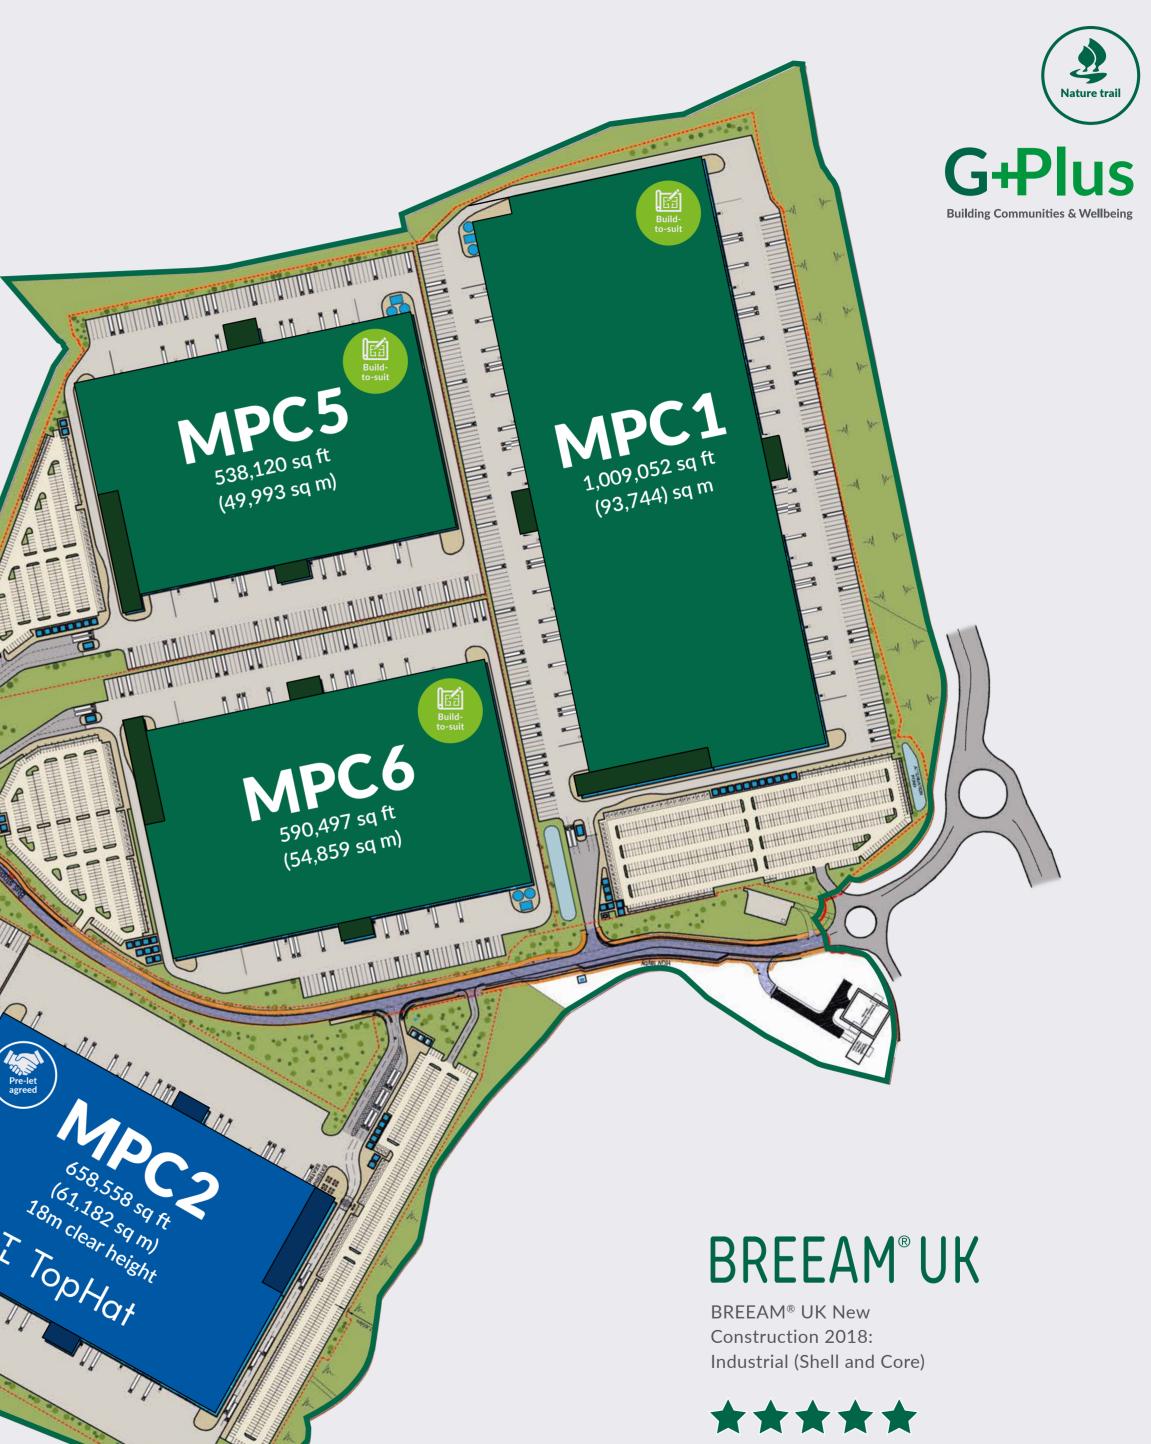

# MPC3

20

MPC 3 is a 587,662 sq ft logistics and distribution unit in Magna Park Corby and is available for occupation.

MPC 3 benefits from market leading specification that brings together innovation, technology, efficiency, sustainability, WELLness and intelligent logistical thinking. Including two 50m wide, secure service yards, clear internal height of 18m and an array of energy saving features. A net-zero build and 100% PV ready. MPC 3 is a development that will exceed the expectations of any end-user occupier.

25.98 acres (10.51 ha)

HIGHLIGHTS

64 dock doors

INDICATIVE BUILD-TO-SUIT DEVELOPMENT OPPORTUNITIES

| Unit  | Total GIA       |              |
|-------|-----------------|--------------|
| MPC 1 | 1,009,052 sq ft | 93,744 sq m  |
| MPC4  | 983,057 sq ft   | 91,329 sq m  |
| MPC 5 | 538,120 sq ft   | 49,993 sq m  |
| MPC6  | 590,497 sq ft   | 54,859 sq m  |
| Total | 3,120,726 sq ft | 289,925 sq m |

### **BUILDING PRE-LET**

| Unit  | Total GIA     |             |
|-------|---------------|-------------|
| MPC 2 | 658,558 sq ft | 61,182 sq m |

| MPC3 SCHEDULE                       |                                   | Available for<br>occupation       |                             |                                     | Car     | Clear  | Dock  | Level  |
|-------------------------------------|-----------------------------------|-----------------------------------|-----------------------------|-------------------------------------|---------|--------|-------|--------|
| Warehouse                           | Offices (3 storey)                | Transport office x2               | Gatehouse                   | Total GIA                           | parking | height | doors | access |
| <b>541,898 sq ft</b><br>50,344 sq m | <b>30,314 sq ft</b><br>2,816 sq m | <b>15,234 sq ft</b><br>1,415 sq m | <b>217 sq ft</b><br>20 sq m | <b>587,662 sq ft</b><br>54,596 sq m | 471     | 18m    | 64    | 8      |