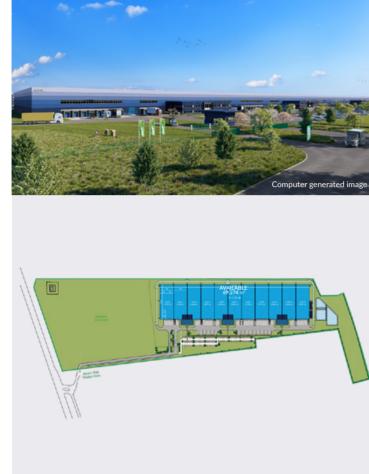

#### **GLP PARK** TOURS

37110 Autreche

#### Site overview

- Crossdock warehouse
- Immediate access to A10 Highway, 1km from the site
- Maior centers served such as Paris. Tours and Bordeaux and connected to the A11, A6, A19. A85 freeways
- Gasless heating system
- BREEAM Excellent certification targeted

Gilles Petit gilles.petit@glp.com **\$** +33 6 22 84 68 25

Visit: eu.glp.com

Raffi Collot raffi.collot@glp.com **\$** +33 6 71 62 29 21

Indicative site plan