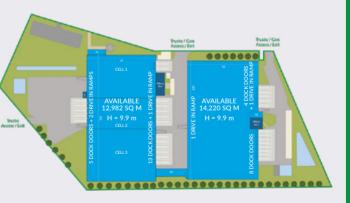

 Site Warehouse (16 cells)

95,181 SQ M (1,024,519 SQ FT) Offices and social areas 2,778 SQ M (29,902 SQ FT)

Charging room 1,247 SQ M (13,423 SQ FT)

Gatehouse 75 SQ M (807 SQ FT)

#### 99,281 SQ M (1,068,652 SQ FT)

✓ Dock doors: Railway dock doors: Level access doors: Clear internal height: Height under beam: 11.4 m HGV parking spaces: Waiting HGV parking spaces 9 Car parking spaces: Floor loading capacity: ✓ Awning railway platform ✓ Solar ready roof ✓ ICPE operating permits: ✓ (A) 1510-1 / 1530.1 / 1532.1 / 2662-1 / 2663-1-a / 2663-2-a / 2910.A2 / 2925 / 2663 / 2925 