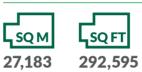

#### 27.183 SQ M (292.595 SQ FT)

- ∠ Dock doors: ✓ Level access doors:
- ✓ Clear height:
- ✓ Car parking spaces:
- ✓ ICPE operating permits: 1510-2 / 1530-3 / 1532-3 / 2663-2-c / 2910-A / 2925-1

Indicative site plan