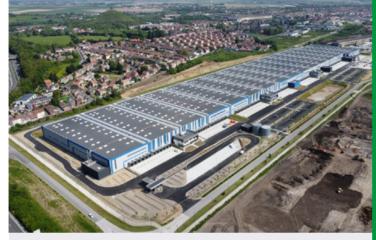

#### GLP PARK DENAIN 59220 Denain

Site up to

 Site Warehouse (16 cells)

95,181 SQ M (1,024,519 SQ FT) Offices and social areas 2,778 SQ M (29,902 SQ FT)

Charging room 1,247 SQ M (13,423 SQ FT)

Gatehouse 75 SQ M (807 SQ FT)

#### 99,281 SQ M (1,068,652 SQ FT)

✓ Dock doors: Railway dock doors: Level access doors: Clear internal height: Height under beam: 11.4 m HGV parking spaces: Waiting HGV parking spaces 9 Car parking spaces: Floor loading capacity: ✓ Awning railway platform ✓ Solar ready roof ✓ ICPE operating permits: ✓ (A) 1510-1 / 1530.1 / 1532.1 / 2662-1 / 2663-1-a / 2663-2-a / 2910.A2 / 2925 / 2663 / 2925 