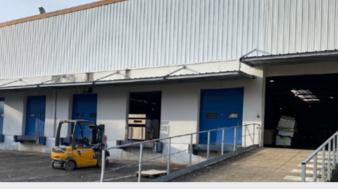

#### 3.840 SQ M (41.333 SQ FT)

- ✓ Dock doors:
- ✓ Level access doors:
- ✓ Clear height:
- ✓ Car parking spaces:
- ICPE operating permits: 1510-2 / 2925 / 2910 / 1432

Indicative site plan

33610 Cestas

Site up to