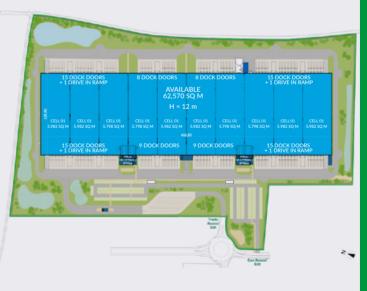

#### Site

Warehouse 59,408 SO M (639,462 SO FT)

Offices 2,193 SQ M (23,605 SQ FT)

Technical spaces 187 SQ M (2,012 SQ FT)

Charging rooms 740 SO M (7.965 SO FT)

Gatehouse 42 SQ M (452 SQ FT)

#### 62,570 SQ M (676,382 SQ FT)

- Clear internal height: / Dock doors: Level doors: HGV parking spaces: ✓ Car parking spaces: ✓ Photovoltaic power plant installed
- ✓ ICPE operating permits: New 1510-1, 2910-A.2, 2925-1 (4000 Hazardous materials)