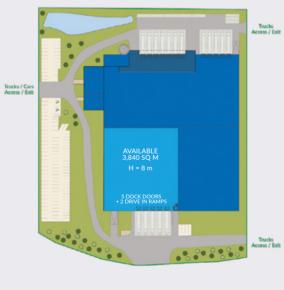

#### **CESTAS 1** 33610 Cestas

**GLP PARK** 

3,840 41,333

#### Site overview

- Immediate access to A63 Highway, 3km from the site
- A prime industrial area south-west of Bordeaux

Iris Eyt-Dessus iris.eyt-dessus@glp.com **L** +33 6 32 00 68 06

Visit: eu.glp.com

Can

#### 3.840 SQ M (41.333 SQ FT)

- ✓ Dock doors:
- ✓ Level access doors:
- ✓ Clear height:
- ✓ Car parking spaces:
- ICPE operating permits: 1510-2 / 2925 / 2910 / 1432

Indicative site plan

33610 Cestas

Site up to

#### Site overview

- Immediate access to A63 Highway, 3km from the site
- A prime industrial area south-west of Bordeaux