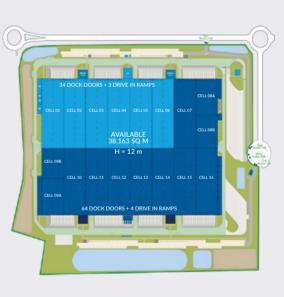

#### Site

Warehouse 35,876 SQ M (386,166 SQ FT)

**Offices** 1,318 SQ M (14,186 SQ FT)

Charging rooms 641 SQ M (6,900 SQ FT)

**Technical spaces** 328 SQ M (3,531 SQ FT)

#### 38,163 SQ M (410,783 SQ FT)

| ✓ Clear | internal height:    | 12 m |
|---------|---------------------|------|
| ✓ Dock  |                     | 34   |
| ✓ Level |                     | 3    |
| ✓ HGV   | parking spaces:     | 25   |
|         | arking spaces:      | 82   |
| ✓ ICPĖ  | operating permits:  |      |
| 1450    | , 1510, 1530, 1532, |      |
|         |                     |      |

2662, 2663-1, 2663-2, 4004

Indicative site plan