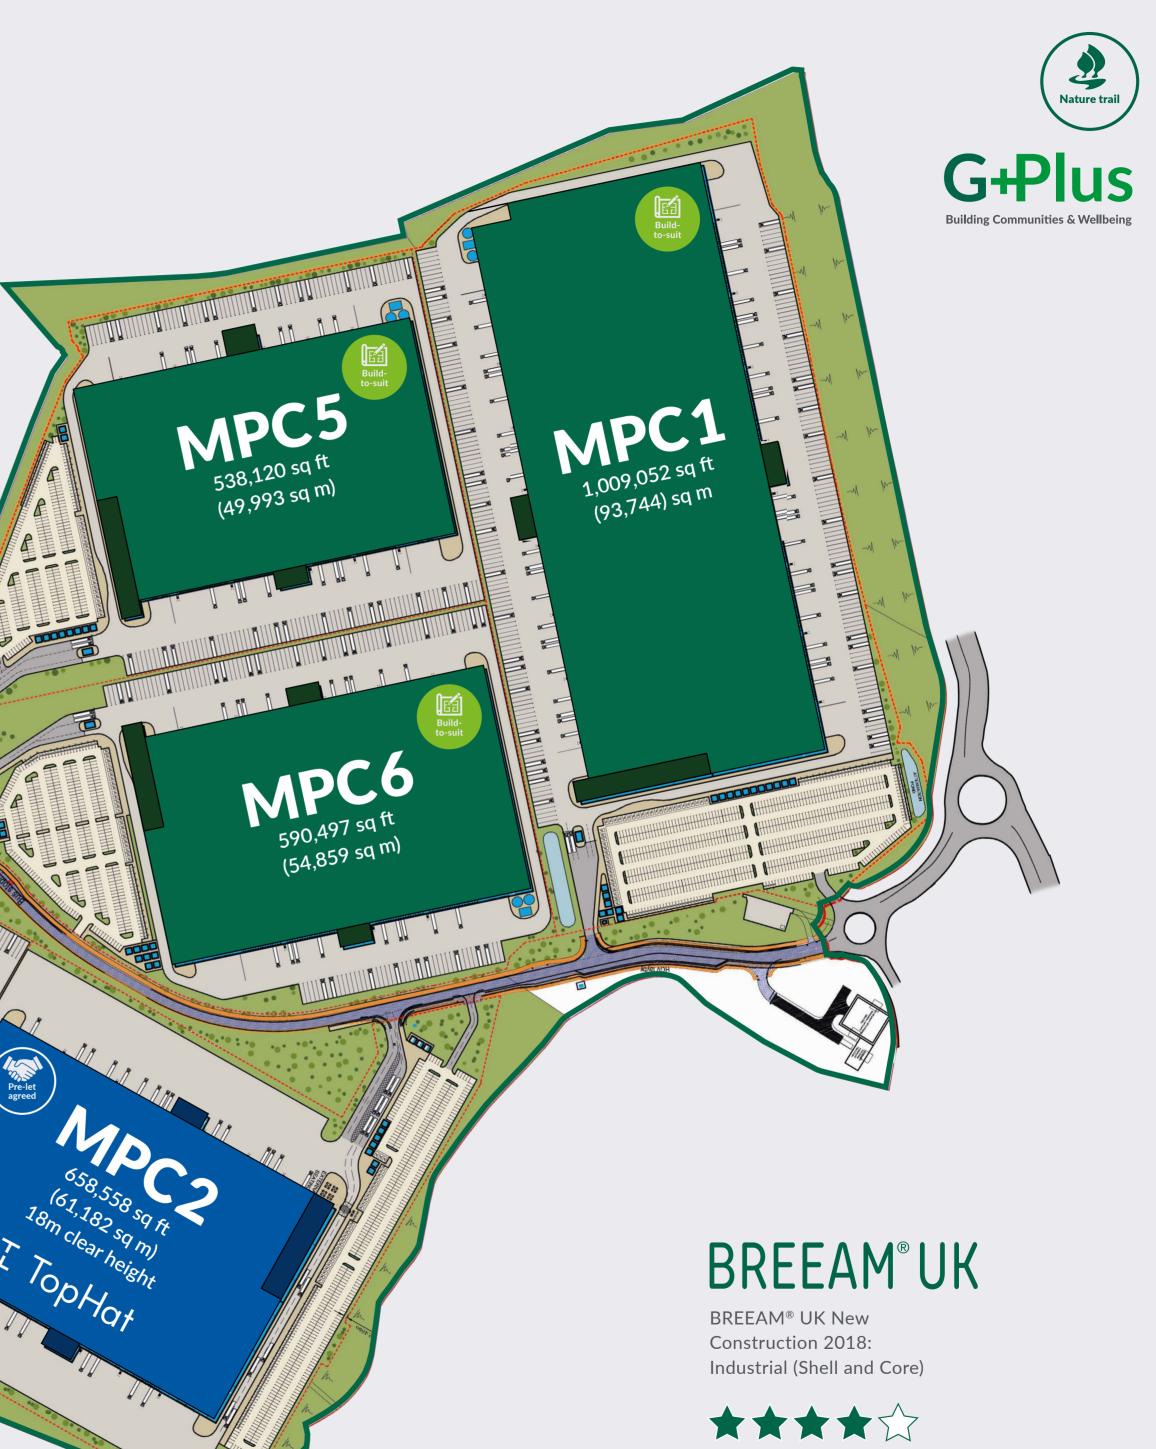

INDICATIVE BUILD-TO-SUIT DEVELOPMENT OPPORTUNITIES

| Unit  | Total GIA       |              |
|-------|-----------------|--------------|
| MPC 1 | 1,009,052 sq ft | 93,744 sq m  |
| MPC4  | 983,057 sq ft   | 91,329 sq m  |
| MPC 5 | 538,120 sq ft   | 49,993 sq m  |
| MPC 6 | 590,497 sq ft   | 54,859 sq m  |
| Total | 3,120,726 sq ft | 289,925 sq m |

### BUILDING PRE-LET

| Unit  | Total GIA     |             |  |  |
|-------|---------------|-------------|--|--|
| MPC 2 | 658,558 sq ft | 61,182 sq m |  |  |

| MPC3 SCHEDULE                       |                                   | Available for<br>occupation       |                             |                                     | Car     | Clear  | Dock  | Level  |
|-------------------------------------|-----------------------------------|-----------------------------------|-----------------------------|-------------------------------------|---------|--------|-------|--------|
| Warehouse                           | Offices (3 storey)                | Transport office x2               | Gatehouse                   | Total GIA                           | parking | height | doors | access |
| <b>541,898 sq ft</b><br>50,344 sq m | <b>30,314 sq ft</b><br>2,816 sq m | <b>15,234 sq ft</b><br>1,415 sq m | <b>217 sq ft</b><br>20 sq m | <b>587,662 sq ft</b><br>54,596 sq m | 471     | 18m    | 64    | 8      |

Pre-let agreed

Rating: Excellent