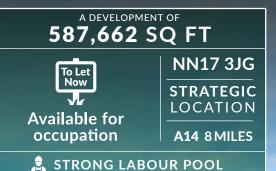

# MPC3

22.

MPC 3 is a 587,662 sq ft logistics and distribution unit in Magna Park Corby and is available for occupation.

MPC 3 benefits from market leading specification that brings together innovation, technology, efficiency, sustainability, WELLness and intelligent logistical thinking. Including two 50m wide, secure service yards, clear internal height of 18m and an array of energy saving features. A net-zero build and 100% PV ready. MPC 3 is a development that will exceed the expectations of any end-user occupier.

Magna Park Corby Corby NN17 3JG