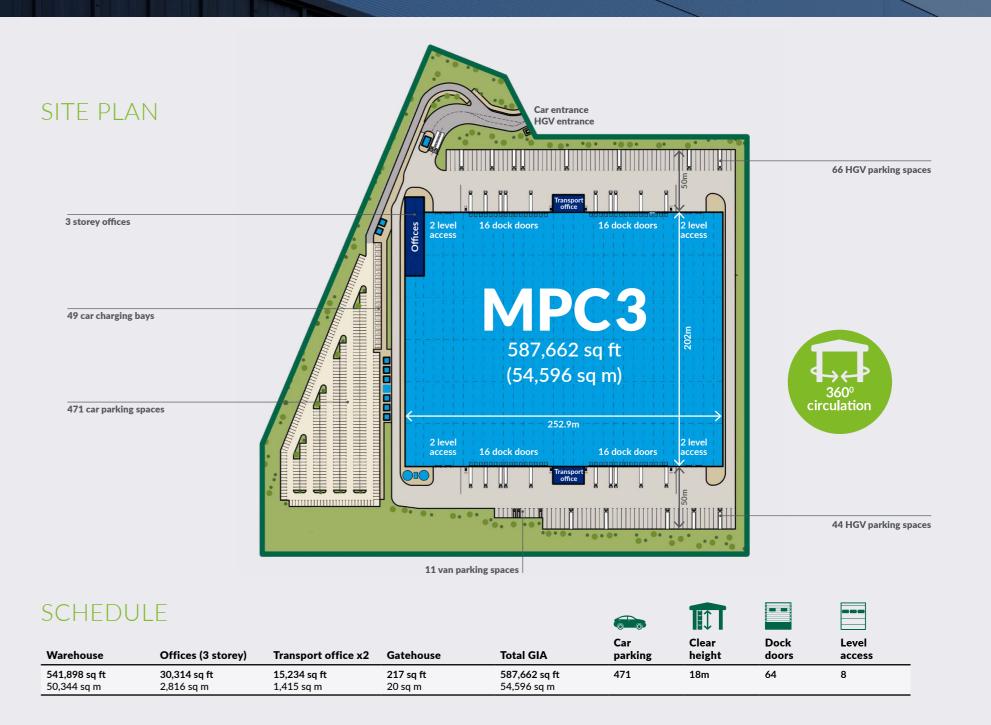

# MPC3

22.

MPC 3 is a 587,662 sq ft logistics and distribution unit in Magna Park Corby and is available for occupation.

MPC 3 benefits from market leading specification that brings together innovation, technology, efficiency, sustainability, WELLness and intelligent logistical thinking. Including two 50m wide, secure service yards, clear internal height of 18m and an array of energy saving features. A net-zero build and 100% PV ready. MPC 3 is a development that will exceed the expectations of any end-user occupier.

### BUILDING PRE-LET

| Unit  | Total GIA     |             |  |  |
|-------|---------------|-------------|--|--|
| MPC 2 | 658,558 sq ft | 61,182 sq m |  |  |

| MPC3 SCHEDULE                       |                                   | Available for<br>occupation       |                             |                                     | Car     | Clear  | Dock  | Level  |
|-------------------------------------|-----------------------------------|-----------------------------------|-----------------------------|-------------------------------------|---------|--------|-------|--------|
| Warehouse                           | Offices (3 storey)                | Transport office x2               | Gatehouse                   | Total GIA                           | parking | height | doors | access |
| <b>541,898 sq ft</b><br>50,344 sq m | <b>30,314 sq ft</b><br>2,816 sq m | <b>15,234 sq ft</b><br>1,415 sq m | <b>217 sq ft</b><br>20 sq m | <b>587,662 sq ft</b><br>54,596 sq m | 471     | 18m    | 64    | 8      |