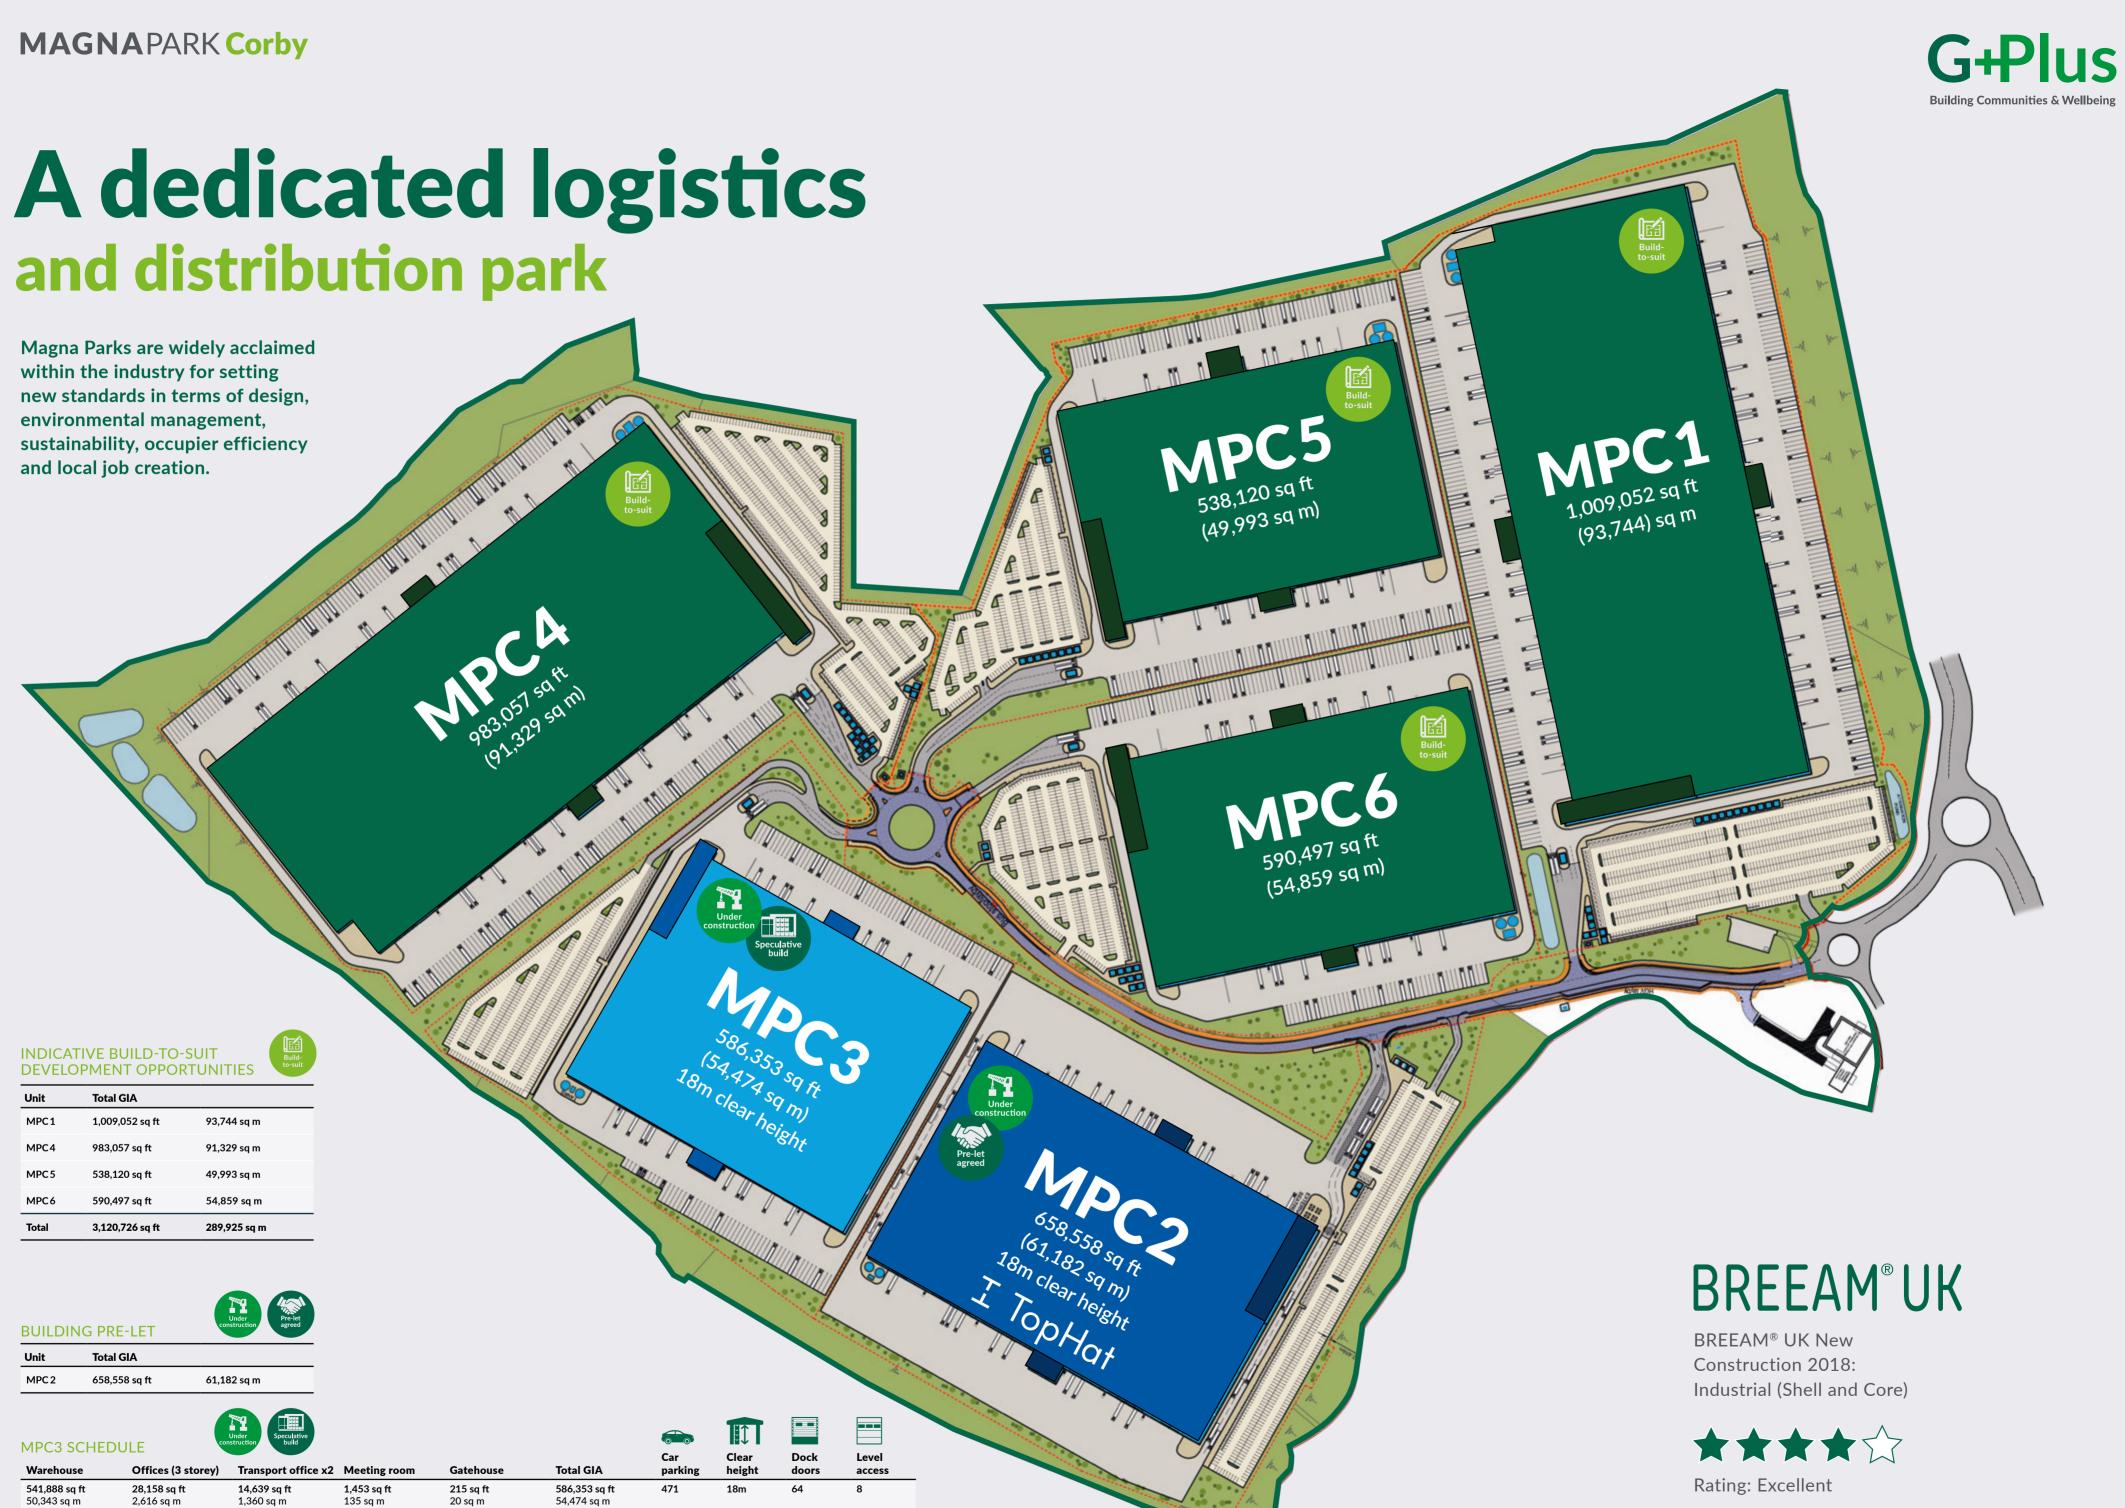

# MPC3

Development has commenced on MPC 3, a speculative logistics and distribution unit of 586,353 sq ft within Magna Park Corby.

MPC 3 will benefit from best-in-class specification, including a wide service yard, clear internal height of 18m and an array of

### SCHEDULE

|                                  |                                   |                                   |                                |                             |                                     | ©—© <sup>9</sup> |                 |               |                 |
|----------------------------------|-----------------------------------|-----------------------------------|--------------------------------|-----------------------------|-------------------------------------|------------------|-----------------|---------------|-----------------|
| Warehouse                        | Offices (3 storey)                | Transport office x2               | Meeting room                   | Gatehouse                   | Total GIA                           | Car<br>parking   | Clear<br>height | Dock<br>doors | Level<br>access |
| <b>541,888 sq ft</b> 50,343 sq m | <b>28,158 sq ft</b><br>2,616 sq m | <b>14,639 sq ft</b><br>1,360 sq m | <b>1,453 sq ft</b><br>135 sq m | <b>215 sq ft</b><br>20 sq m | <b>586,353 sq ft</b><br>54,474 sq m | 471              | 18m             | 64            | 8               |