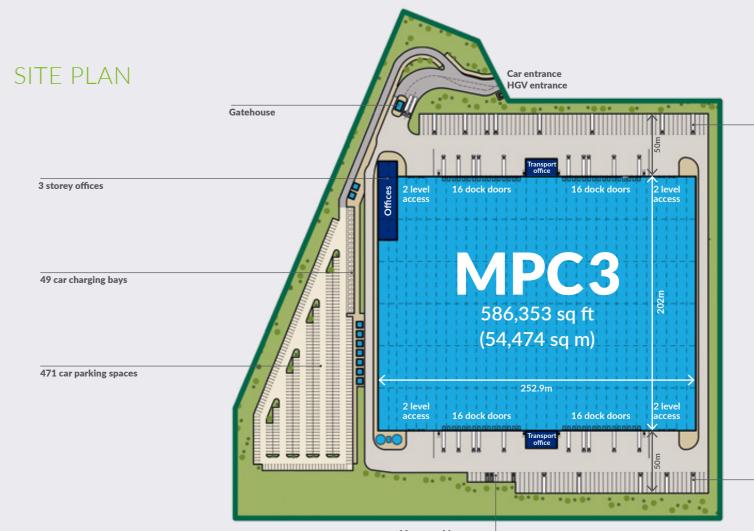

# MPC3

Development has commenced on MPC 3, a speculative logistics and distribution unit of 586,353 sq ft within Magna Park Corby.

MPC 3 will benefit from best-in-class specification, including a wide service yard, clear internal height of 18m and an array of

### SCHEDULE

|                                  |                                   |                                   |                                |                             |                                     | ©—© <sup>9</sup> |                 |               |                 |
|----------------------------------|-----------------------------------|-----------------------------------|--------------------------------|-----------------------------|-------------------------------------|------------------|-----------------|---------------|-----------------|
| Warehouse                        | Offices (3 storey)                | Transport office x2               | Meeting room                   | Gatehouse                   | Total GIA                           | Car<br>parking   | Clear<br>height | Dock<br>doors | Level<br>access |
| <b>541,888 sq ft</b> 50,343 sq m | <b>28,158 sq ft</b><br>2,616 sq m | <b>14,639 sq ft</b><br>1,360 sq m | <b>1,453 sq ft</b><br>135 sq m | <b>215 sq ft</b><br>20 sq m | <b>586,353 sq ft</b><br>54,474 sq m | 471              | 18m             | 64            | 8               |