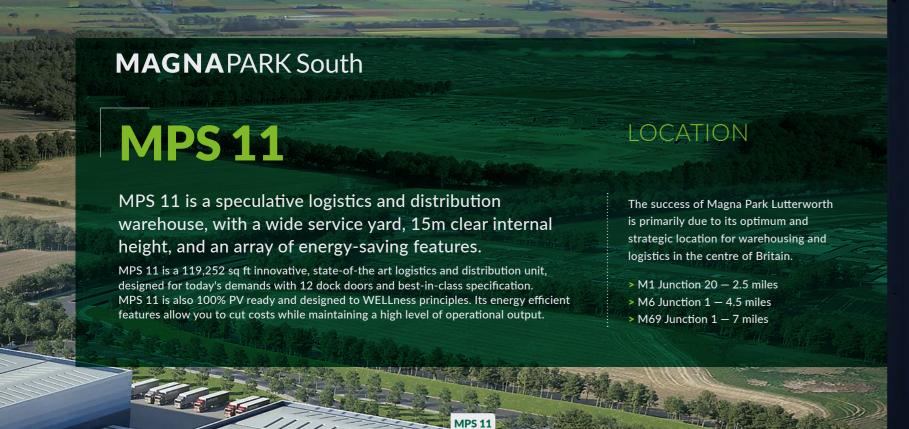

# MAGNAPARK Lutterworth MPS 11

SPECULATIVE BUILD

**AVAILABLE Q1 2024** 

119,252 SQ FT

**LE17 4JB** 

eu.glp.com

| Warehouse                           | Offices (2 storey)              | Gatehouse                   | Total GIA                           | Car<br>parking | Clear<br>height | Dock<br>doors | Level<br>access |
|-------------------------------------|---------------------------------|-----------------------------|-------------------------------------|----------------|-----------------|---------------|-----------------|
| <b>108,381 sq ft</b><br>10,069 sq m | <b>10,581 sq ft</b><br>983 sq m | <b>290 sq ft</b><br>27 sq m | <b>119,252 sq ft</b><br>11,079 sq m | 97             | 15m             | 12            | 2               |