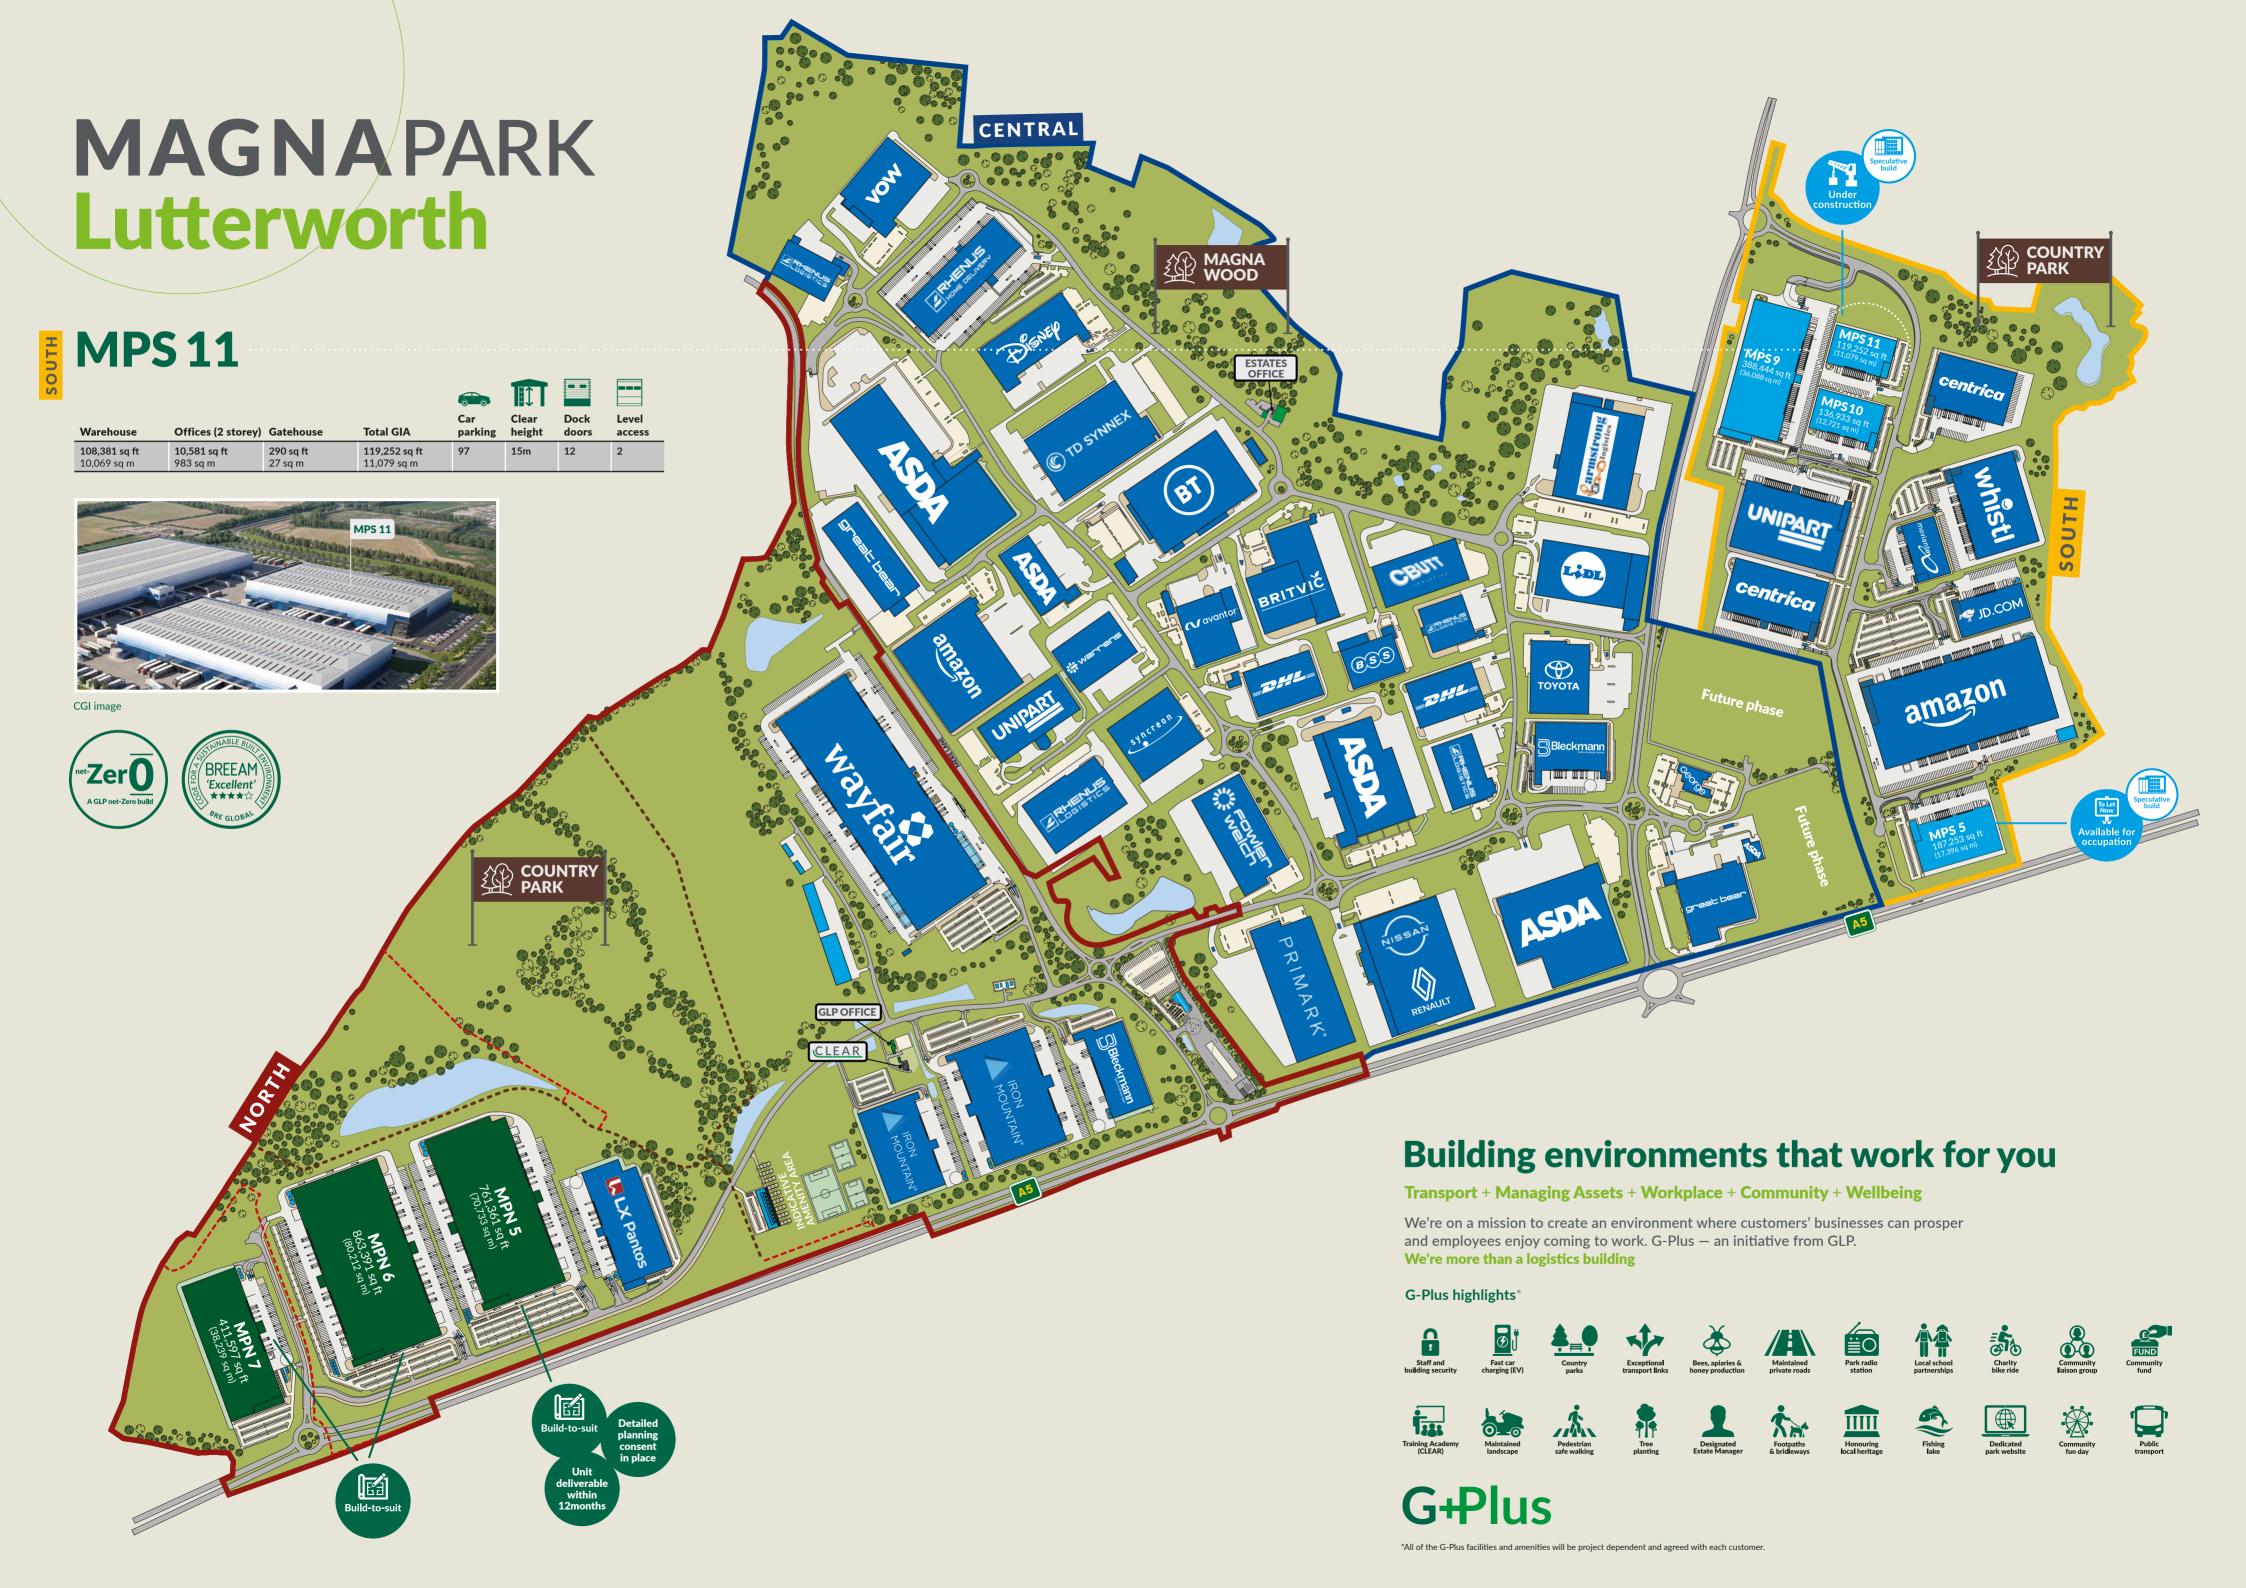

## Speculative buil Available Q1 2024 SITE PLAN 129.3m **MPS 11** 119,252 sq ft (11,078 sq m) 97 car parking spaces 5 car sharing spaces 12 dock doors Level access 30 cycle spaces Area for sprinkler tanks \* \* \* \* \* deldege 5 charging car bays entrance 45 HGV parking spaces **Gravel margins**

| Warehouse                           | Offices (2 storey)              | Gatehouse                   | Total GIA                           | Car<br>parking | Clear<br>height | Dock<br>doors | Level<br>access |
|-------------------------------------|---------------------------------|-----------------------------|-------------------------------------|----------------|-----------------|---------------|-----------------|
| <b>108,381 sq ft</b><br>10,069 sq m | <b>10,581 sq ft</b><br>983 sq m | <b>290 sq ft</b><br>27 sq m | <b>119,252 sq ft</b><br>11,079 sq m | 97             | 15m             | 12            | 2               |

# SOUTH