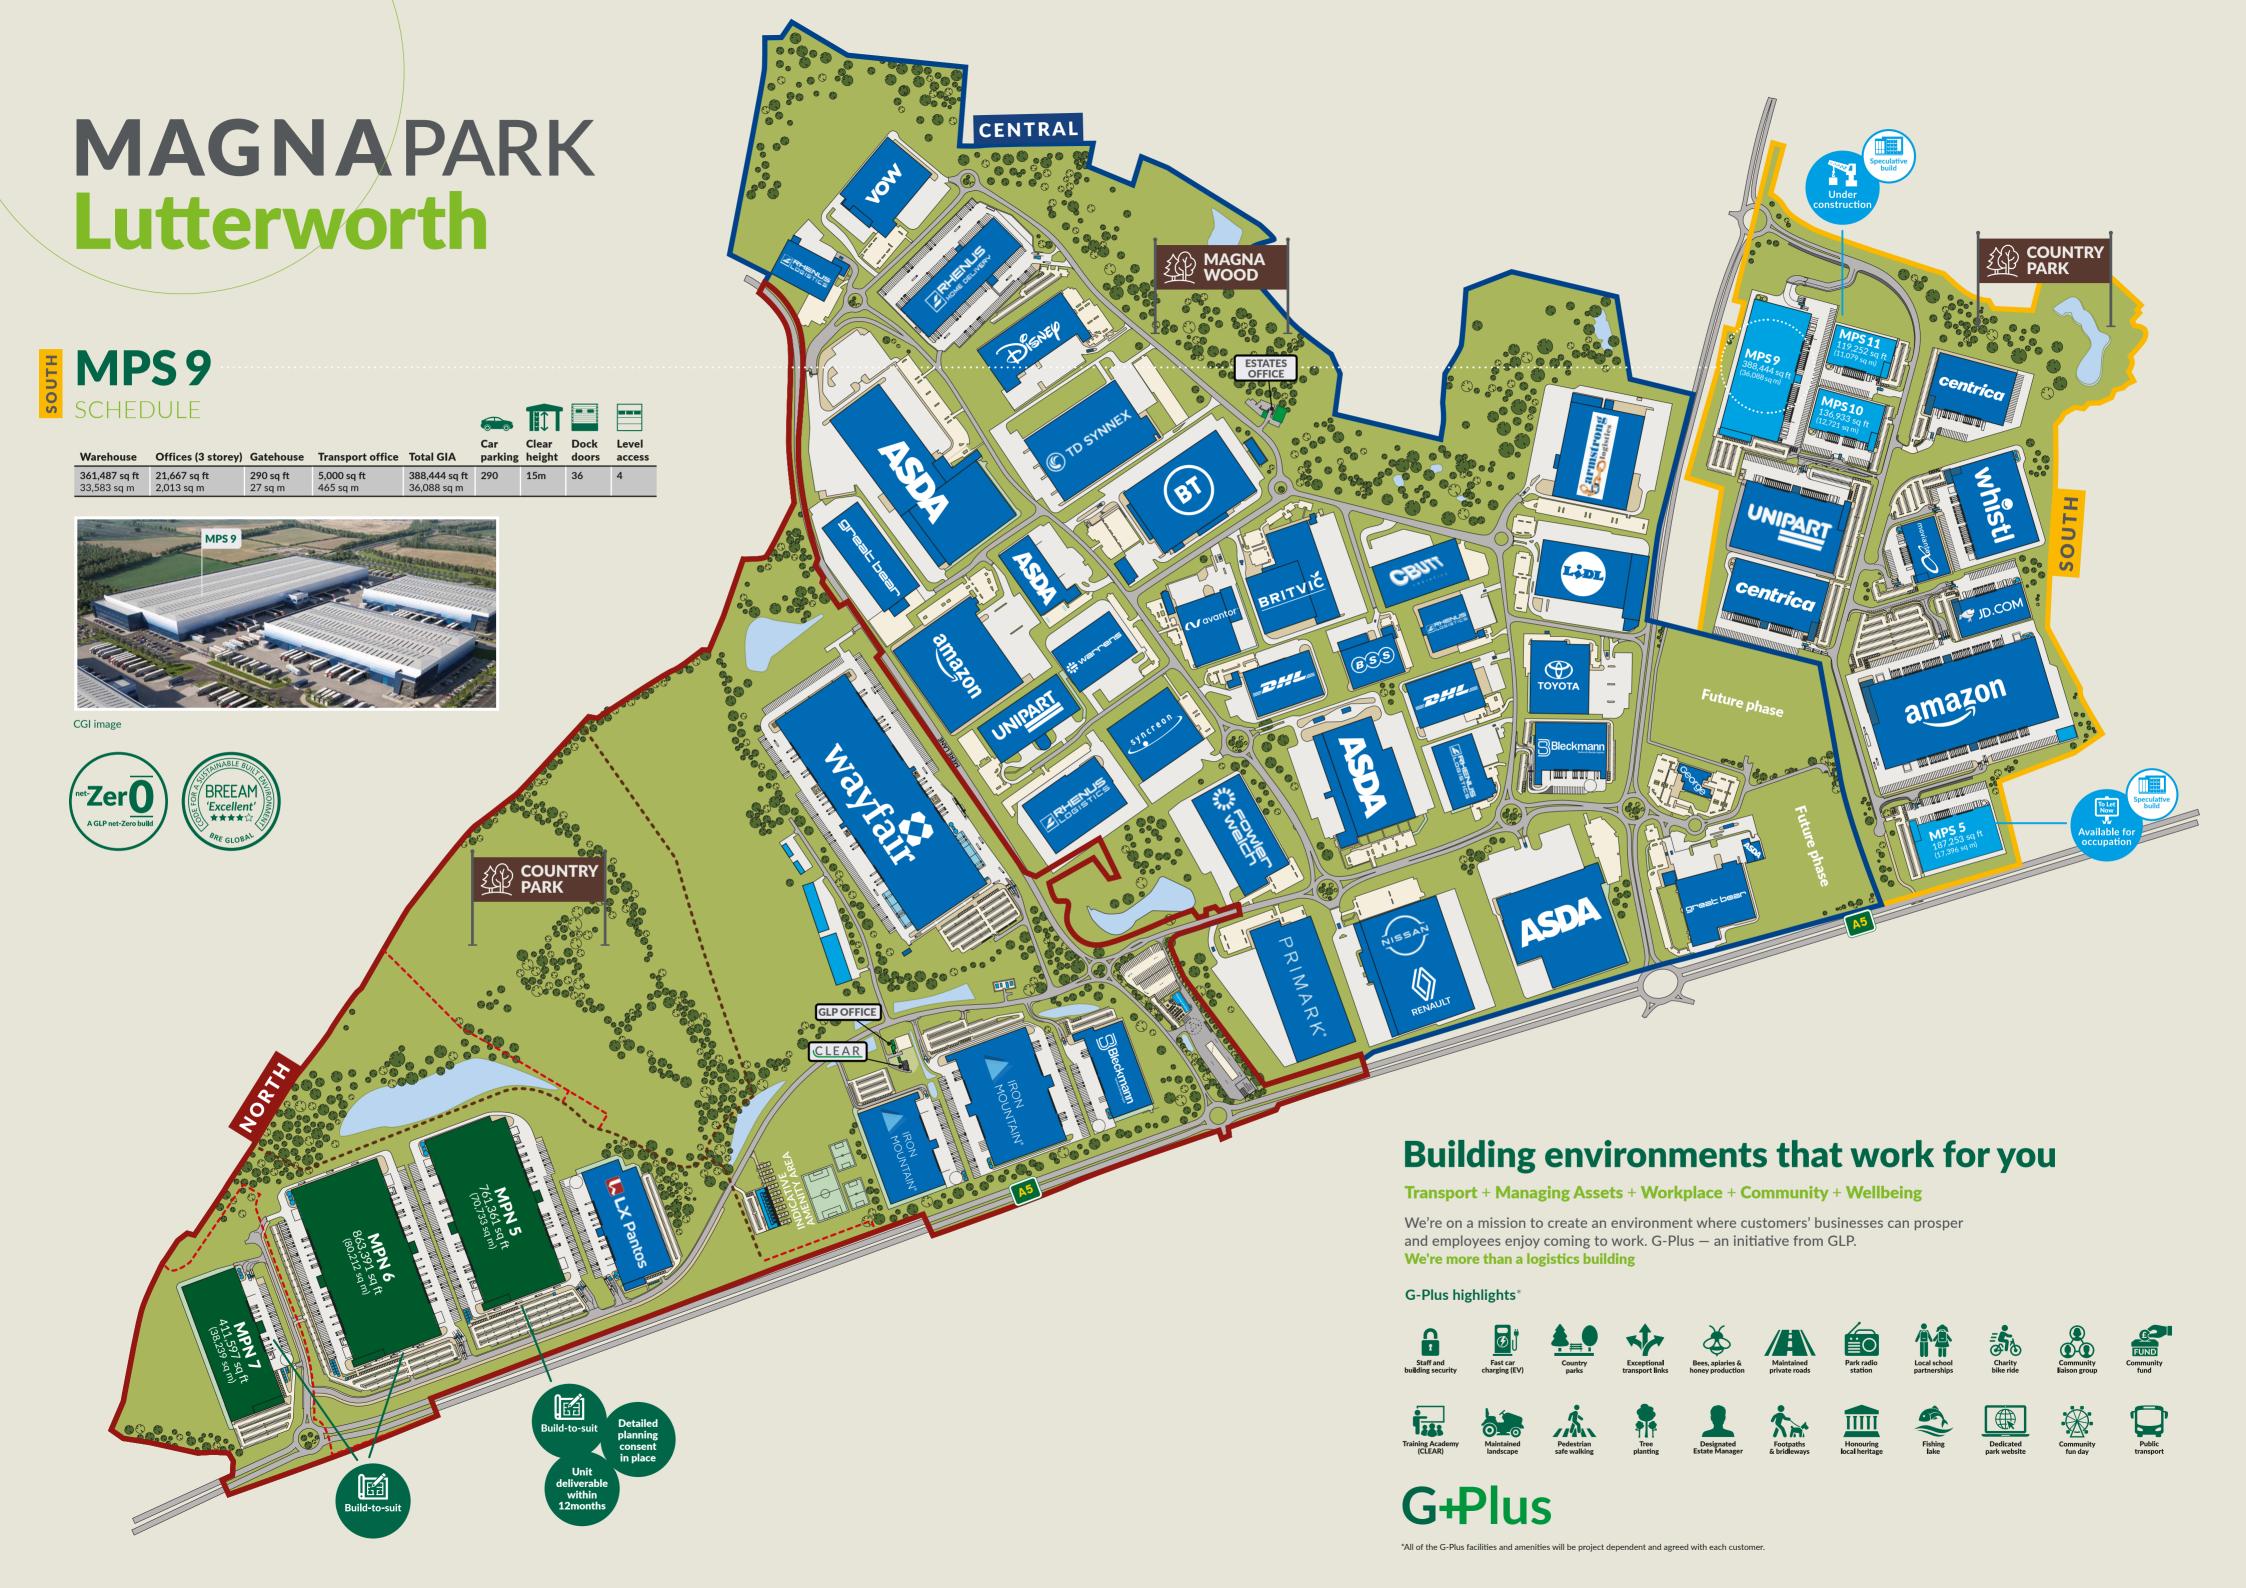

# **MAGNA** PARK South

## LOCATION

The success of Magna Park Lutterworth is primarily due to its optimum and strategic location for warehousing and logistics in the centre of Britain.

- > M1 Junction 20 2.5 miles
- ➤ M6 Junction 1 4.5 miles
- ➤ M69 Junction 1 7 miles