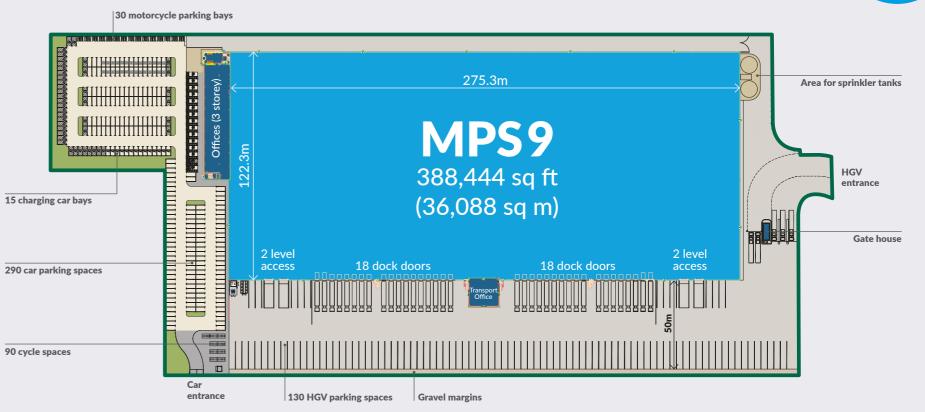

## SITE PLAN

## SCHEDULE

|                                  |                                |                             |                                |                                  | <b>-0</b>      |                 |               |              |
|----------------------------------|--------------------------------|-----------------------------|--------------------------------|----------------------------------|----------------|-----------------|---------------|--------------|
| Warehouse                        | Offices (3 storey)             | Gatehouse                   | Transport office (2 storey)    | Total GIA                        | Car<br>parking | Clear<br>height | Dock<br>doors | Level access |
| <b>361,487 sq ft</b> 33,583 sq m | <b>21,667 sq ft</b> 2,013 sq m | <b>290 sq ft</b><br>27 sq m | <b>5,000 sq ft</b><br>465 sq m | <b>388,444 sq ft</b> 36,088 sq m | 290            | 15m             | 36            | 4            |

# MPS 9

MPS 9 is a 388,444 sq ft speculative logistics and distribution unit in Magna Park South with best-in-class specification.

The 15m clear height warehouse will enable occupiers to maximise the use of space and light, while the 50m service yard will ease movement and parking. Fitted with an array of energy saving features, MPS 9 is 100% PV ready and WELLness compliant allowing businesses to manage their environmental impact as effectively as their operations.