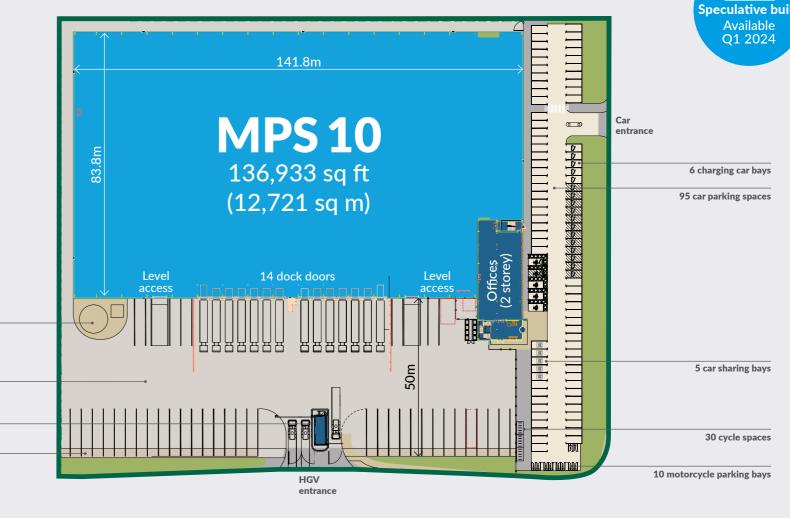

#### SITE PLAN

Area for sprinkler tanks

49 HGV parking spaces

Gatehouse

**Gravel margins** 

| Warehouse                           | Offices (2 storey)                | Gatehouse                   | Total GIA                    | Car<br>parking | Clear<br>height | Dock<br>doors | Level<br>access |
|-------------------------------------|-----------------------------------|-----------------------------|------------------------------|----------------|-----------------|---------------|-----------------|
| <b>124,308 sq ft</b><br>11,548 sq m | <b>12,335 sq ft</b><br>1,146 sq m | <b>290 sq ft</b><br>27 sq m | 136,933 sq ft<br>12,721 sq m | 95             | 15 m            | 14            | 2               |

## **MPS 10**

Warehouse Offices (2 storey) Gatehouse Total GIA Car parking height doors access

124,308 sq ft 12,335 sq ft 1,146 sq m 27 sq m 136,933 sq ft 12,721 sq m 95 15m 14 2