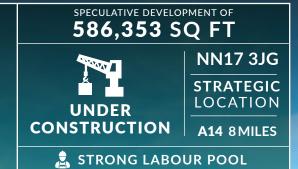

## MPC3

10

Development has commenced on MPC 3, a speculative logistics and distribution unit of 586,353 sq ft within Magna Park Corby.

MPC 3 will benefit from best-in-class specification, including a wide service yard, clear internal height of 18m and an array of energy saving features. 100% PV ready.

Magna Park Corby Corby NN17 3JG