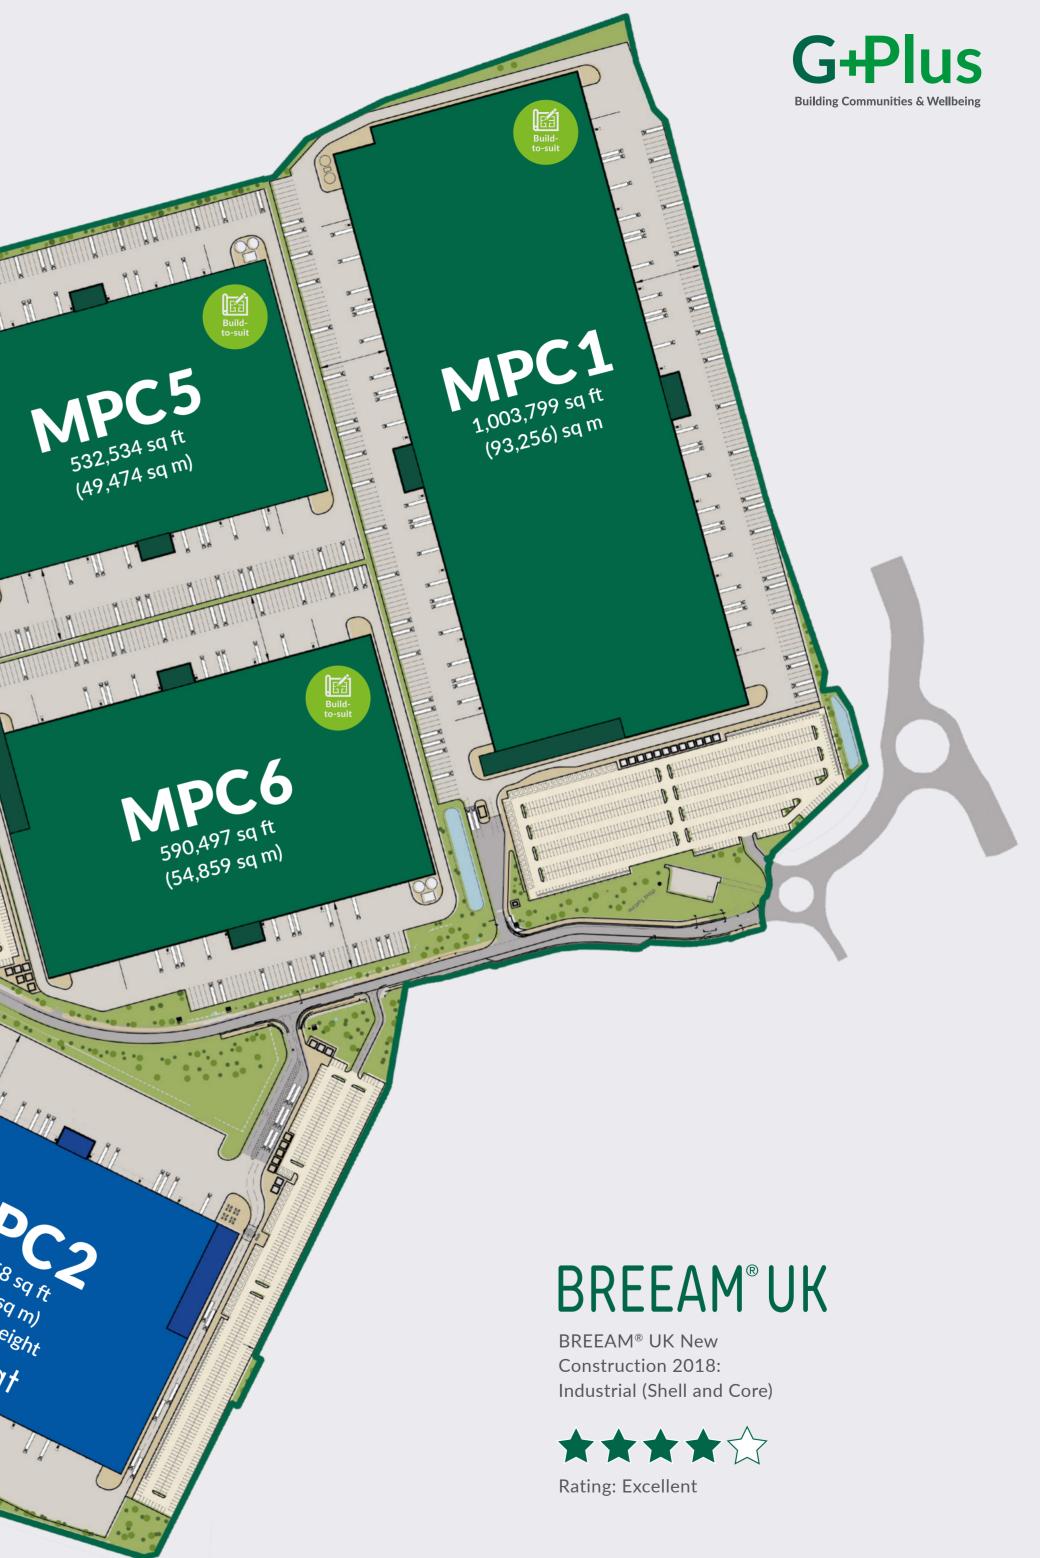

# A dedicated logistics and distribution park

Magna Parks are widely acclaimed within the industry for setting new standards in terms of design, 0 environmental management, sustainability, occupier efficiency and local job creation. INDICATIVE BUILD-TO-SUIT **DEVELOPMENT OPPORTUNITIES** Total GIA MPC 1 1,003,799 sq ft 93,256 sq m 923.371 sq ft 85,784 sq m MPC4 532,534 sq ft 49,474 sq m MPC 5 MPC 6 590,497 sq ft 54,859 sq m 3,050,201 sq ft 283,373 sq m Total 182 sq m Sm clear h Under construction **BUILDING PRE-LET** Unit Total GIA 658,558 sq ft 61,182 sq m MPC 2 Under MPC3 SCHEDULE Level Dock Clear height access Warehouse Offices (3 storey) Transport office x2 Meeting room Gatehouse **Total GIA** doors parking 541,888 sq ft 28,158 sq ft 14,639 sq ft 1,453 sq ft 215 sq ft 586,353 sq ft 471 18m 64 8 50,343 sq m 2,616 sq m 1,360 sq m 135 sq m 20 sq m 54,474 sq m