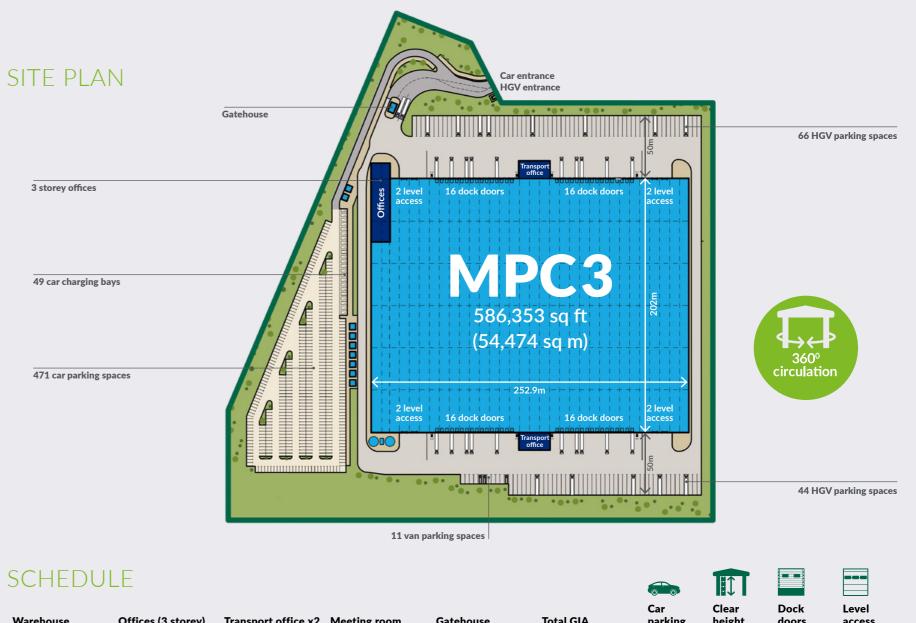

A CHARGE BET

HIGHLIGHTS

8 level access

----

50m x 2 yard depth

ŀ

| Warehouse                           | Offices (3 storey)                | Transport office x2               | Meeting room                   | Gatehouse                   | Total GIA                           | parking | height | doors | access |
|-------------------------------------|-----------------------------------|-----------------------------------|--------------------------------|-----------------------------|-------------------------------------|---------|--------|-------|--------|
| <b>541,888 sq ft</b><br>50,343 sq m | <b>28,158 sq ft</b><br>2,616 sq m | <b>14,639 sq ft</b><br>1,360 sq m | <b>1,453 sq ft</b><br>135 sq m | <b>215 sq ft</b><br>20 sq m | <b>586,353 sq ft</b><br>54,474 sq m | 471     | 18m    | 64    | 8      |