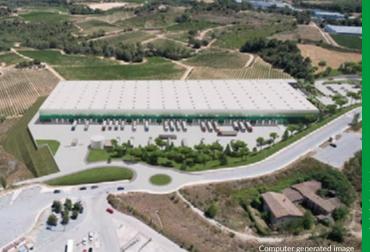

## **MAGNA PARK TAURO BUILDING 1**

45200 Illescas

Under construction

## Site overview

- Situated 32km south of Madrid along the A-42 motorway, 40 km from Madrid-Baraias Adolfo Suarez airport
- Direct access to the A-42 and AP-41 motorways, an exceptional location for both national and international distribution
- Good catchment area for qualified personnel
- BREEAM Very Good expected

Warehouse

**BUILDING 01** 

Computer generated image

33,365 SQ M (359,138 SQ FT)

Offices

1,640 SQ M (17,653 SQ FT)

Technical areas 90 SO M (969 SO FT)

Gatehouse 30 SO M (323 SO FT)

## 35,125 SQ M (378,082 SQ FT)

✓ Clear internal height: 11.70 m ✓ Dock doors: ✓ Level doors:

✓ Car parking spaces: ✓ Floor loading capacity: 5t/SO M ✓ ESFR sprinkler system

## Miguel Monreal

miguel.monreal@glp.com

**\** +34 607 183 492

 ★ Visit: eu.glp.com Indicative site plans