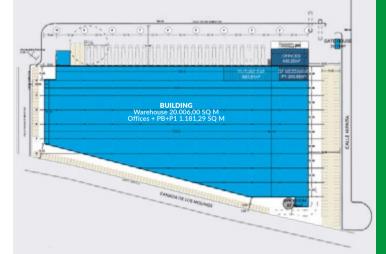

## MAGNA PARK TAURO BUILDING 2, 3 & 4

45200 Illescas

Site up to

05 1,992,806

## Site overview

- Situated 32km south of Madrid along the A-42 motorway, 40 km from Madrid-Barajas Adolfo Suarez airport
- Direct access to the A-42 and AP-41 motorways, an exceptional location for both national and international distribution
- Magna Park Tauro allows for multiple layout combinations without the need for development modification
- Good catchment area for qualified personnel
- BREEAM Very Good expected