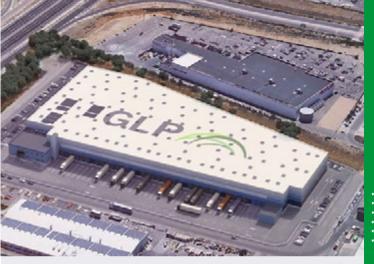

## **G-PARK GETAFE**

28096 Getafe, Madrid

## Under construction

Site overview

- Facing the A-4 (Madrid Cordoba motorway)
- Located in the first crown of Madrid
- Fast connections to A-4, M-30, M-40, M-45 and M-50
- BREEAM Very Good expected
- Available Q4 2023