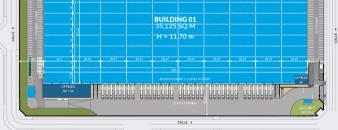

## **MAGNA PARK TAURO BUILDING 1**

45200 Illescas

Under construction

Warehouse

**BUILDING 01** 

Computer generated image

33,365 SQ M (359,138 SQ FT)

Offices

1,640 SQ M (17,653 SQ FT)

Technical areas 90 SO M (969 SO FT)

Gatehouse 30 SO M (323 SO FT)

## 35,125 SQ M (378,082 SQ FT)

✓ Clear internal height: 11.70 m ✓ Dock doors: ✓ Level doors:

✓ Car parking spaces: ✓ Floor loading capacity: 5t/SO M ✓ ESFR sprinkler system

## Miguel Monreal

miguel.monreal@glp.com

**\** +34 607 183 492

 ★ Visit: eu.glp.com Indicative site plans