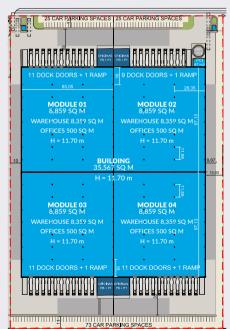

## MAGNA PARK TAURO BUILDING 2, 3 & 4

45200 Illescas

Site up to

05 1,992,806

## Site overview

- Situated 32km south of Madrid along the A-42 motorway, 40 km from Madrid-Barajas Adolfo Suarez airport
- Direct access to the A-42 and AP-41 motorways, an exceptional location for both national and international distribution
- Magna Park Tauro allows for multiple layout combinations without the need for development modification
- Good catchment area for qualified personnel
- BREEAM Very Good expected

## Building 02 - Build-to-suit

## 30,838 SQ M (331,937 SQ FT)

| 1 | Clear internal height: | 11.70 m |
|---|------------------------|---------|
| 1 | Dock doors:            | 41      |
| 1 | Level doors:           |         |
| 1 | HGV parking spaces:    |         |
| 1 | Car parking spaces:    | 240     |

## Building 03 - Build-to-suit

## 28,692 SQ M (308,838 SQ FT)

| 1 | Clear internal height: | 11.70 m |
|---|------------------------|---------|
| 1 | Dock doors:            | 41      |
| 1 | Level doors:           | 2       |
| 1 | HGV parking spaces:    | 5       |
| 1 | Car parking spaces:    | 234     |

## Building 04 - Build-to-suit

#### 90,550 SQ M (974,672 SQ FT)

| ✓ Clear internal height: | 11.70 n |
|--------------------------|---------|
| ✓ Dock doors:            | 9       |
| ✓ Level doors:           |         |
| ✓ HGV parking spaces:    | 5:      |
| ✓ Car parking spaces:    | 1,02    |