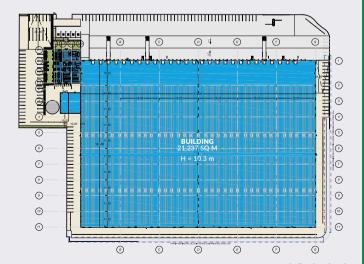

## G-PARK CONSTANTÍ

43120 Constantí, Tarragona

## Under construction

Site overview

- Fast connections with AP-7
- 10 km to Tarragona port
- BREEAM Very Good expected
- Available Q3 2023

#### Site

Warehouse

21,237 SQ M (228,594 SQ FT)

Offices

967 SQ M (10,410 SQ FT)

Technical areas 230 SQ M (2,478 SQ FT)

## 22,434 SQ M (241,482 SQ FT)

✓ Clear internal height: 10.3 m
✓ Dock doors: 2
✓ Level doors: 4
✓ HGV parking spaces: 225
✓ Car parking spaces: 225

✓ ESFR sprinkler system

Miguel Monreal

miguel.monreal@glp.com+34 607 183 492

N Visit: eu.glp.com

Indicative site plan