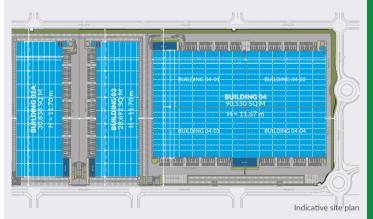

## MAGNA PARK TAURO BUILDING 2, 3 & 4

45200 Illescas

Site up to

05 1,992,806

## Site overview

- Situated 32km south of Madrid along the A-42 motorway, 40 km from Madrid-Barajas Adolfo Suarez airport
- Direct access to the A-42 and AP-41 motorways, an exceptional location for both national and international distribution
- Magna Park Tauro allows for multiple layout combinations without the need for development modification
- Good catchment area for qualified personnel
- BREEAM Very Good expected

## Building 02 - Build-to-suit

## 30,838 SQ M (331,937 SQ FT)

| 1 | Clear internal height: | 11.70 m |
|---|------------------------|---------|
| 1 | Dock doors:            | 41      |
| 1 | Level doors:           |         |
| 1 | HGV parking spaces:    |         |
| 1 | Car parking spaces:    | 240     |

## Building 03 - Build-to-suit

## 28,692 SQ M (308,838 SQ FT)

| 1 | Clear internal height: | 11.70 m |
|---|------------------------|---------|
| 1 | Dock doors:            | 41      |
| 1 | Level doors:           | 2       |
| 1 | HGV parking spaces:    | 5       |
| 1 | Car parking spaces:    | 234     |

## Building 04 - Build-to-suit

#### 90,550 SQ M (974,672 SQ FT)

| ✓ Clear internal height: | 11.70 n |
|--------------------------|---------|
| ✓ Dock doors:            | 9       |
| ✓ Level doors:           |         |
| ✓ HGV parking spaces:    | 5:      |
| ✓ Car parking spaces:    | 1,02    |