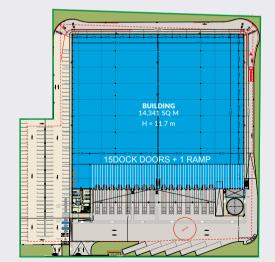

## G-PARK SANTA PERPETUA

08130, Santa Perpètua de Mogoda

Under construction

#### Site

Warehouse 11.905 SO M (128.144 SO FT)

**Offices** 600 SQ M (6,458 SQ FT)

**Mezzanine** 1,694 SQ M (18,234 SQ FT)

Technical areas 142 SO M (1.528 SO FT)

## 14,341 SQ M (154,365 SQ FT)

- ✓ Clear internal height: 11.70 m
  ✓ Dock doors: 15
  ✓ Level doors: 1
- ✓ HGV parking spaces: 6
  ✓ Car parking spaces: 131
  ✓ Floor loading capacity: 5t/SQ M
  ✓ ESFR sprinkler system

N Visit: eu.glp.com

Indicative site plans