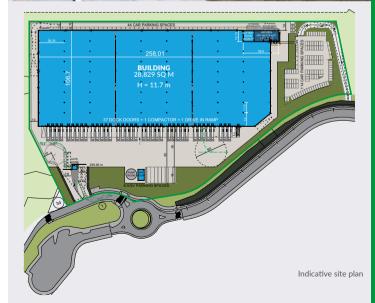

## **G-PARK MASQUEFA**

08783 Masquefa, Barcelona

Under construction

310,309

## Site overview

- Direct access to BV-2249 and fast connections with AP-7 and A-2
- 47 km to Barcelona city centre and 42 km to Barcelona-El Prat airport
- In line with the GLP's commitment to the environment, this warehouse stands out for its innovative design that blends the logistics park with its surroundings
- BREEAM Very Good expected
- Available Q4 2023

## Miguel Monreal

**\** +34 607 183 492

#### Site

Warehouse 27,194 SQ M (292,717 SQ FT)

Offices 1,358 SQ M (14,614 SQ FT)

Technical areas

241 SQ M (2,590 SQ FT) Gatehouse 36 SO M (387 SO FT)

## 28,829 SQ M (310,309 SQ FT)

✓ Clear internal height: 11.7 m ✓ Dock doors:

✓ Compactors ✓ Level doors:

✓ HGV parking spaces: ✓ Car parking spaces:

✓ ESFR sprinkler system