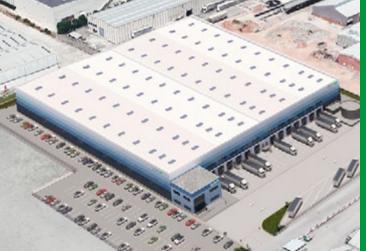

#### Site

Warehouse 27,194 SQ M (292,717 SQ FT)

Offices 1,358 SQ M (14,614 SQ FT)

Technical areas

241 SQ M (2,590 SQ FT) Gatehouse 36 SO M (387 SO FT)

## 28,829 SQ M (310,309 SQ FT)

✓ Clear internal height: 11.7 m ✓ Dock doors:

✓ Compactors ✓ Level doors:

✓ HGV parking spaces: ✓ Car parking spaces:

✓ ESFR sprinkler system







## G-PARK SANTA PERPETUA

08130, Santa Perpètua de Mogoda

Under construction





## Site overview

- Direct access to AP-7 highway and C-59 motorway
- Fast connection with C-17 and C-33 motorways
- 18 km to Barcelona city centre and 40 km to Barcelona-El Prat airport
- Advantageous operability conditions, design tailored to modern logistics and transport
- BREEAM Very Good expected
- Available Q4 2023

## Miguel Monreal



**\** +34 607 183 492







#### Site

Warehouse 11.905 SO M (128.144 SO FT)

**Offices** 600 SQ M (6,458 SQ FT)

**Mezzanine** 1,694 SQ M (18,234 SQ FT)

Technical areas 142 SO M (1.528 SO FT)

## 14,341 SQ M (154,365 SQ FT)

- ✓ Clear internal height: 11.70 m
  ✓ Dock doors: 15
  ✓ Level doors: 1
- ✓ HGV parking spaces: 6
  ✓ Car parking spaces: 131
  ✓ Floor loading capacity: 5t/SQ M
  ✓ ESFR sprinkler system





N Visit: eu.glp.com

Indicative site plans





# Our Sustainability

Our sustainability initiatives contribute to a greener world and offer distinct advantages to our customers and communities.

GLP is recognised across the world for delivering industryleading warehouse buildings that continuously exceed our original environmental aspirations, while supporting our customers' business operations in m