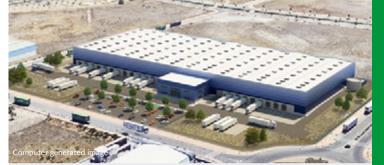

## **MAGNA PARK TAURO BUILDING 1**

45200 Illescas

Under construction

## Site overview

- Situated 32km south of Madrid along the A-42 motorway, 40 km from Madrid-Baraias Adolfo Suarez airport
- Direct access to the A-42 and AP-41 motorways, an exceptional location for both national and international distribution
- Good catchment area for qualified personnel
- BREEAM Very Good expected

Warehouse

**BUILDING 01** 

Computer generated image

33,365 SQ M (359,138 SQ FT)

Offices

1,640 SQ M (17,653 SQ FT)

Technical areas 90 SO M (969 SO FT)

Gatehouse 30 SO M (323 SO FT)