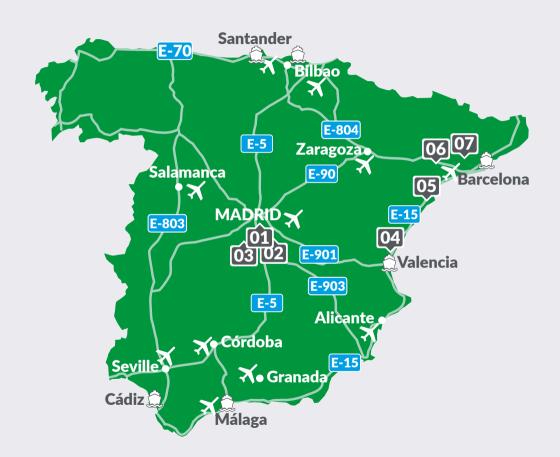

# CURRENT AVAILABILITIES: **Spain**

| Spain |                                      |      | Available Space                | opportunity |
|-------|--------------------------------------|------|--------------------------------|-------------|
| 01    | G-Park Getafe                        | UPTO | 21,460 SQ M (230,997 SQ FT)    | _           |
| 02    | G-Park Pinto                         | UPTO | 18,906 SQ M (203,502 SQ FT)    | _           |
| 03    | Magna Park Tauro – Building 1        | UPTO | 35,125 SQ M (378,082 SQ FT)    | _           |
|       | Magna Park Tauro – Building 2, 3 & 4 | UPTO | 185,205 SQ M (1,992,806 SQ FT) | •           |
| 04    | G-Park Sagunto                       | UPTO | 35,567 SQ M (382,840 SQ FT)    | _           |
| 05    | G-Park Constantí                     | UPTO | 22,434 SQ M (241,482 SQ FT)    | _           |
| 06    | G-Park Masquefa                      | UPTO | 28,829 SQ M (310,309 SQ FT)    | _           |
| 07    | G-Park Santa Perpetua                | UPTO | 14,341 SQ M (154,365 SQ FT)    | _           |
|       |                                      |      |                                |             |