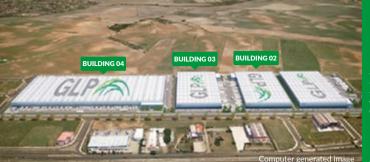

## MAGNA PARK TAURO BUILDING 2, 3 & 4

45200 Illescas

Site up to

05 1,992,806

## Building 02 - Build-to-suit

## 30,838 SQ M (331,937 SQ FT)

| 1 | Clear internal height: | 11.70 m |
|---|------------------------|---------|
| 1 | Dock doors:            | 41      |
| 1 | Level doors:           |         |
| 1 | HGV parking spaces:    |         |
| 1 | Car parking spaces:    | 240     |

## Building 03 - Build-to-suit

## 28,692 SQ M (308,838 SQ FT)

| 1 | Clear internal height: | 11.70 m |
|---|------------------------|---------|
| 1 | Dock doors:            | 41      |
| 1 | Level doors:           | 2       |
| 1 | HGV parking spaces:    | 5       |
| 1 | Car parking spaces:    | 234     |

## Building 04 - Build-to-suit

#### 90,550 SQ M (974,672 SQ FT)

| ✓ Clear internal height: | 11.70 n |
|--------------------------|---------|
| ✓ Dock doors:            | 9       |
| ✓ Level doors:           |         |
| ✓ HGV parking spaces:    | 5:      |
| ✓ Car parking spaces:    | 1,02    |