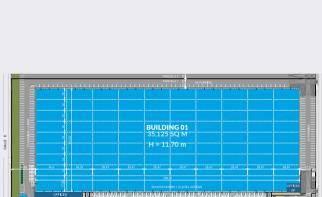

## **MAGNA PARK TAURO BUILDING 1**

45200 Illescas

Under construction

Warehouse

**BUILDING 01** 

Computer generated image

33,365 SQ M (359,138 SQ FT)

Offices

1,640 SQ M (17,653 SQ FT)

Technical areas 90 SO M (969 SO FT)

Gatehouse 30 SO M (323 SO FT)

## 35,125 SQ M (378,082 SQ FT)

✓ Clear internal height: 11.70 m ✓ Dock doors: ✓ Level doors:

✓ Car parking spaces: ✓ Floor loading capacity: 5t/SO M ✓ ESFR sprinkler system

## Miguel Monreal

miguel.monreal@glp.com

**\** +34 607 183 492

 ★ Visit: eu.glp.com Indicative site plans