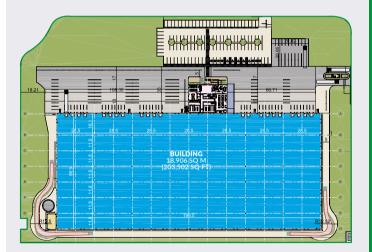

# G-PARK PINTO

28320 Pinto, Madrid

Site up to

## Site overview

- Fast connection with A-4 and A-42 highways
- Fast connection with M-50 and M-45 Madrid ring roads
- 22 km to Madrid city centre and 37 km to Adolfo Suarez Madrid Barajas Airport
- Flexible project allows both standard logistics and last mile cross dock
- BREEAM Very Good expected

## Site

**Warehouse** 17,595 SQ M (189,391 SQ FT)

Offices

16 SQ M (168 SQ FT)
Technical areas

84 SQ M (904 SQ FT)

Gatehouse 16 SQ M (172 SQ FT)

18,906 SQ M (203,502 SQ FT)

- ✓ Dock doors: ✓ Level doors:
- ✓ Car parking spaces:

Miguel Monreal

amiguel.monreal@glp.com

**\** +34 607 183 492

Nisit: eu.glp.com

Indicative site plans