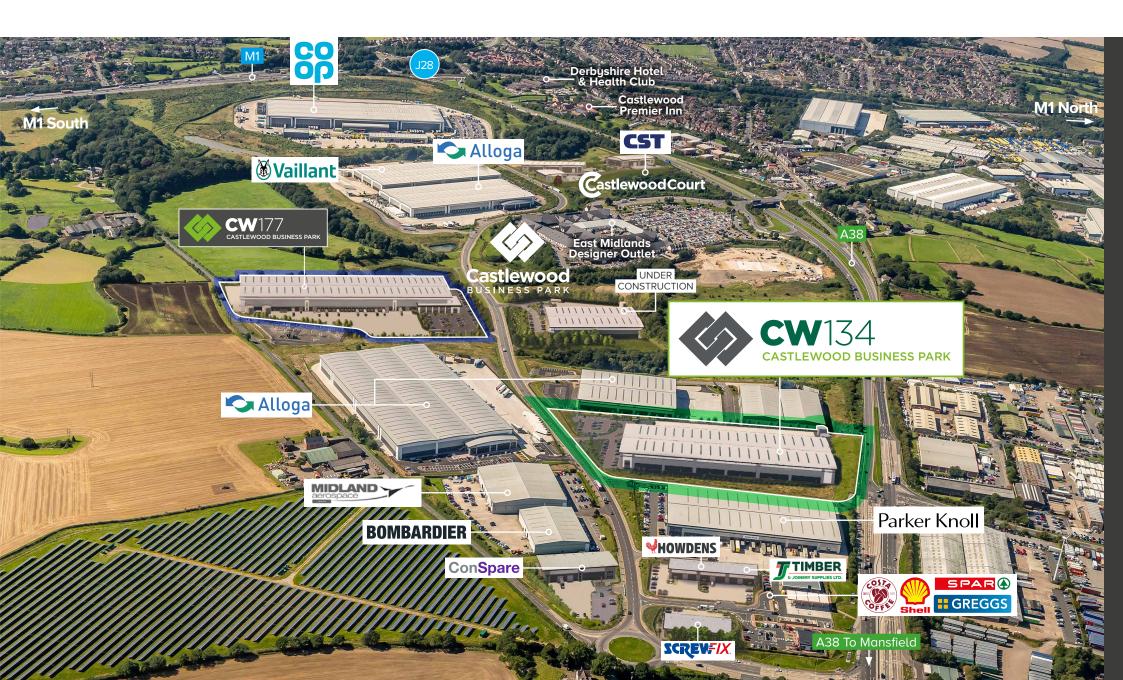

# The most successful distribution site at J28, M1

CW177 and CW134 form part of the last phase of development within Castlewood where 1.5 million square feet has already been developed for a number of high profile occupiers including Co-op Food, Alloga and Parker Knoll.

Castlewood is accessed directly from the A38(T) which provides direct dual carriageway access to J28 of the M1 (1 mile).

J28 is recognised as the largest strategic cluster of distribution space in the northern part of the East Midlands with the A38 providing dual carriageway access to the West Midlands market crossing the A50 at Burnaston.