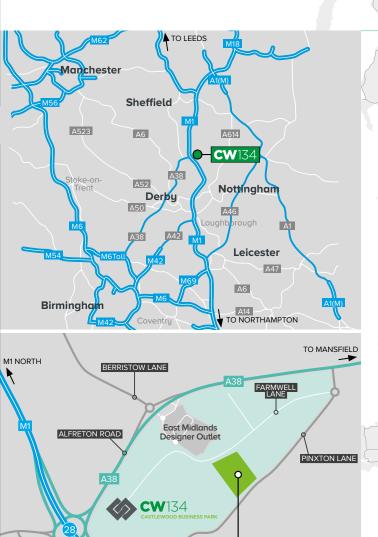

Castlewood is accessed directly from the A38(T) which provides direct dual carriageway access to J28 of the M1 (1 mile).

J28 is recognised as the largest strategic cluster of distribution space in the northern part of the East Midlands with the A38 providing dual carriageway access to the West Midlands market crossing the A50 at Burnaston.

The M18 joins the M1 at J38 providing access to the east coast ports.

The legacy of the North Notts coalfield communities provide an excellent labour pool.

CW134 has achieved a BREEAM rating of Very Good and an EPC A rating.