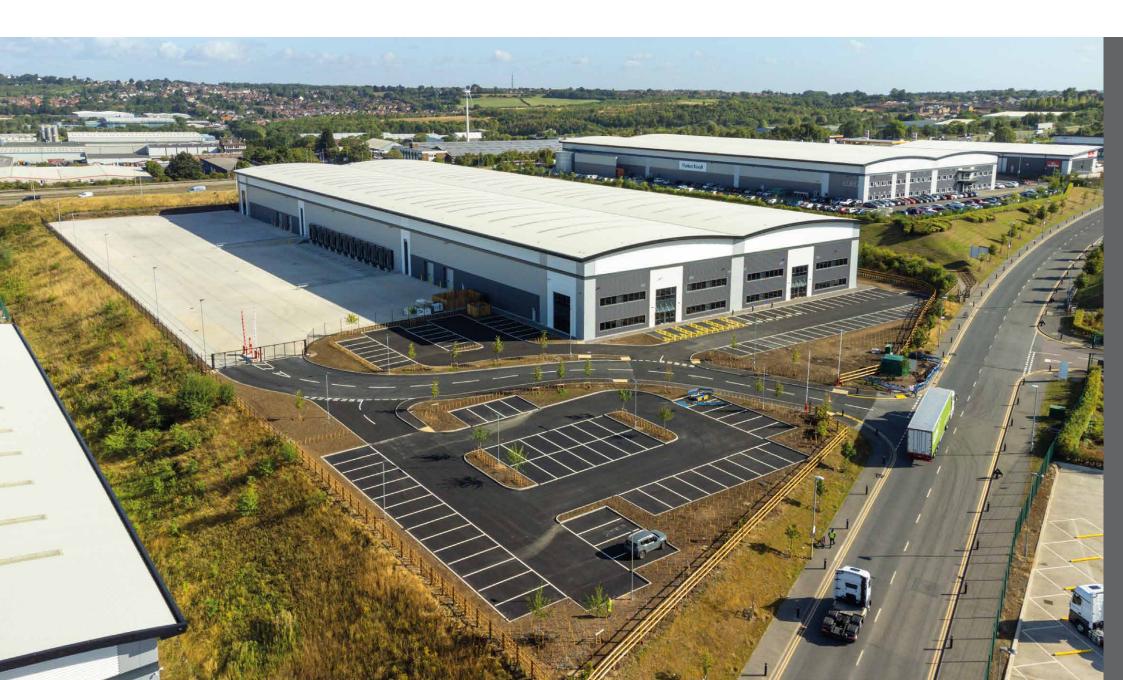

PLOT 8 • NOTTINGHAMSHIRE • M1 JUNCTION 28 / A38 • NG17 1BX

## 134,192ft<sup>2</sup> (12,466m<sup>2</sup>) • TO LET

## **IMMEDIATELY AVAILABLE**

### CLICK HERE TO VIEW THE VIDEO OF CW134

ightarrow Direct access to A38 and J28, M1

 $\triangleright$ 

12.5m eaves

- ightarrow Most successful distribution park at J28
- ightarrow 12 dock level doors
- $\rightarrow$  4 level access doors
- > 50m yard depth

# The most successful distribution site at J28, M1

CW177 and CW134 form part of the last phase of development within Castlewood where 1.5 million square feet has already been developed for a number of high profile occupiers including Co-op Food, Alloga and Parker Knoll.

Castlewood is accessed directly from the A38(T) which provides direct dual carriageway access to J28 of the M1 (1 mile).

J28 is recognised as the largest strategic cluster of distribution space in the northern part of the East Midlands with the A38 providing dual carriageway access to the West Midlands market crossing the A50 at Burnaston.

The M18 joins the M1 at J38 providing access to the east coast ports.

The legacy of the North Notts coalfield communities provide an excellent labour pool.

CW134 has achieved a BREEAM rating of Very Good and an EPC A rating.