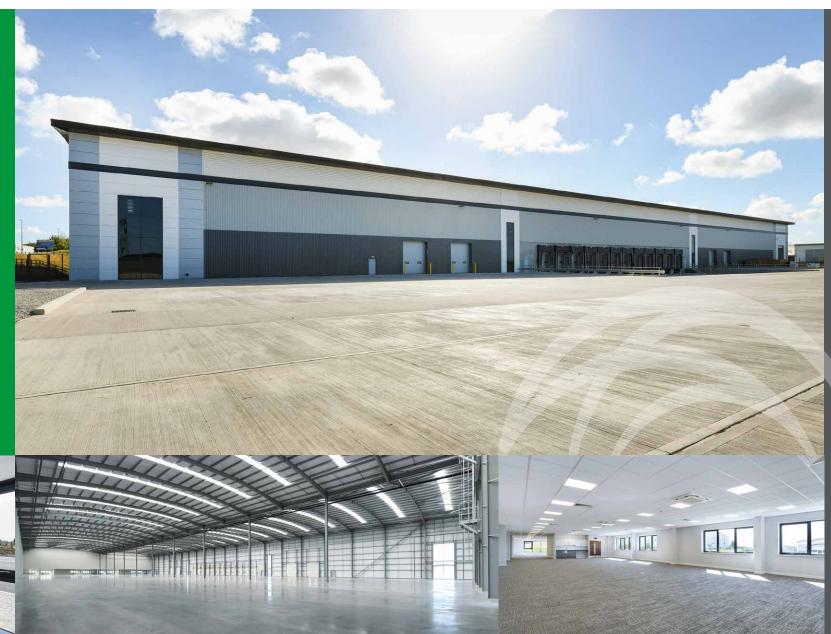

## 134,192ft<sup>2</sup> (12,466m<sup>2</sup>) • TO LET

## **IMMEDIATELY AVAILABLE**

### CLICK HERE TO VIEW THE VIDEO OF CW134

ightarrow Direct access to A38 and J28, M1

 $\triangleright$ 

12.5m eaves

- ightarrow Most successful distribution park at J28
- ightarrow 12 dock level doors
- $\rightarrow$  4 level access doors
- > 50m yard depth