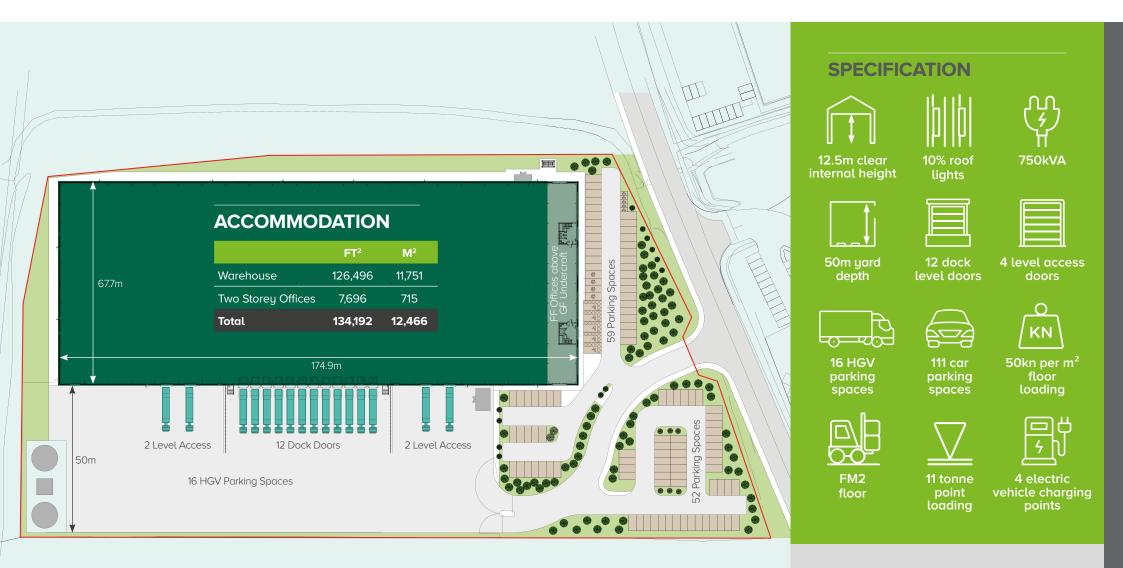

### CLICK HERE TO VIEW THE VIDEO OF CW134

ightarrow Direct access to A38 and J28, M1

 $\triangleright$ 

12.5m eaves

- ightarrow Most successful distribution park at J28
- ightarrow 12 dock level doors
- $\rightarrow$  4 level access doors
- > 50m yard depth