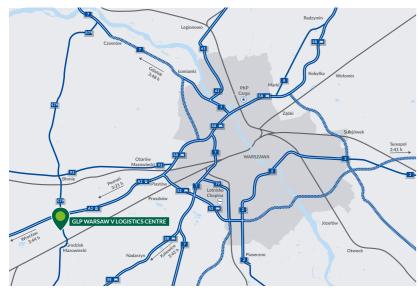

#### **LOCATION** AND TRAVEL DISTANCES

#### STRATEGIC LOCATION

| City                | Km  | <b>Drive time</b> |
|---------------------|-----|-------------------|
| Grodzisk Mazowiecki | 3   | 0:04 h            |
| Warsaw              | 25  | 0:18 h            |
| Łódź                | 100 | 1:00 h            |
| Katowice            | 270 | 3:00 h            |
| Poznań              | 280 | 3:00 h            |
| Cracow              | 305 | 3:00 h            |
|                     |     |                   |