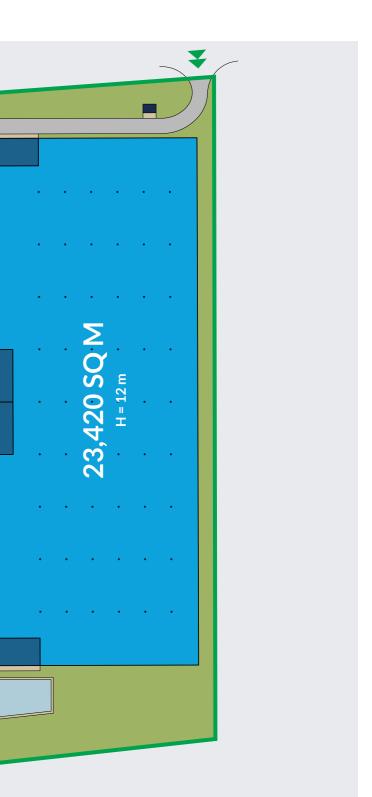

# WARSAW V LOGISTICS CENTRE

NATOLIN Poland

16

SQ M 12 metres clear height 23,400

17

18

19

21

#### MODERN WAREHOUSE SPACE 3 MINUTES FROM WARSAW

Warsaw V Logistics Centre is an ultramodern warehouse space located 15 minutes West from Warsaw in direct adjacent to A2 motorway. The construction start is scheaduled for this year. It will offer 23,400 sq m including 22,400 sq m of 12 meter high warehouse and 1,000 sq m of A-class offices.

**23,400 sq m** of high spec warehouse space

### SITE SPEC

| Property size      | 4.2 ha      |
|--------------------|-------------|
| Warehouse          | 23,400 SQ M |
| Car parking        | 70          |
| Dock levellers     | 22          |
| Level access       | 4           |
| Clear height       | 12 M        |
| Loading area depth | 24 M        |
|                    |             |