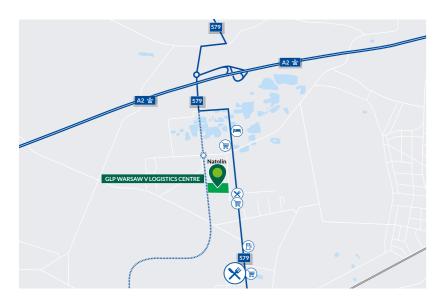

#### **LOCATION** AND TRAVEL DISTANCES

#### **CLOSE VICINITY**

| Destination   | Km  |
|---------------|-----|
| Bus stop      | 0.5 |
| Restaurant    | 0.4 |
| Hotel         | 0.7 |
| A2 motorway   | 1.5 |
| Gas station   | 2   |
| Train station | 4   |
|               |     |

#### STRATEGIC LOCATION

| City                | Km  | <b>Drive time</b> |
|---------------------|-----|-------------------|
| Grodzisk Mazowiecki | 3   | 0:04 h            |
| Warsaw              | 25  | 0:18 h            |
| Łódź                | 100 | 1:00 h            |
| Katowice            | 270 | 3:00 h            |
| Poznań              | 280 | 3:00 h            |
| Cracow              | 305 | 3:00 h            |
|                     |     |                   |