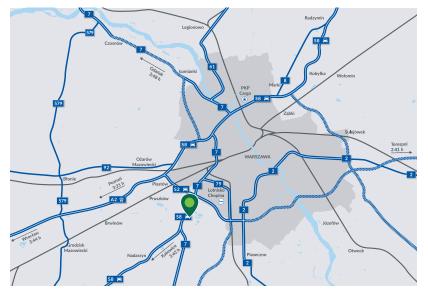

#### **LOCATION** AND TRAVEL DISTANCES

#### STRATEGIC LOCATION

| Km  | <b>Drive time</b>              |
|-----|--------------------------------|
| 14  | 0:14 h                         |
| 280 | 3:00 h                         |
| 285 | 3:10 h                         |
| 300 | 2:40 h                         |
| 340 | 3:00 h                         |
| 350 | 3:30 h                         |
|     | 14<br>280<br>285<br>300<br>340 |