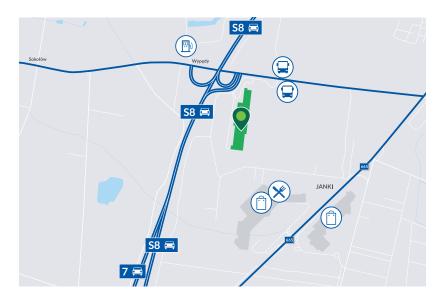

#### **LOCATION** AND TRAVEL DISTANCES

#### **CLOSE VICINITY**

| Destination   | Km  |
|---------------|-----|
| S8 Expressway | 0.2 |
| Gas station   | 0.6 |
| Bus stop      | 0.8 |
| Supermarket   | 2   |
| Hotel         | 2   |
| Restaurant    | 2   |