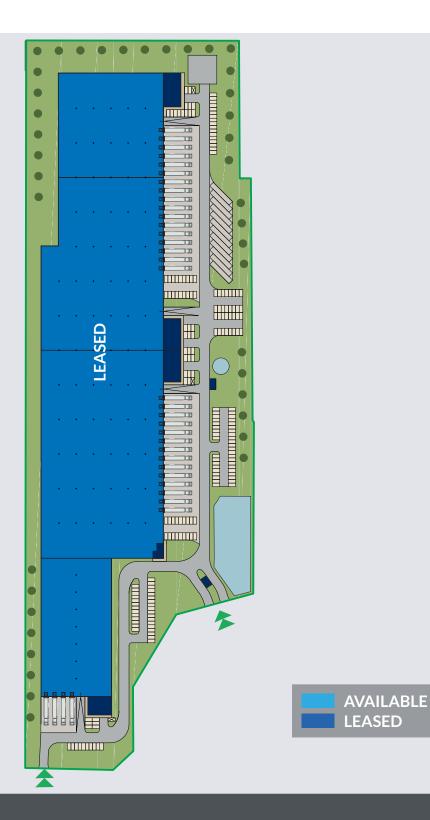

• **32,000 sq m** of high spec warehouse space

36 Kwietniowa St. Wypędy, Poland

### SITE SPEC

| Property size      | 7.2 ha      |
|--------------------|-------------|
| Warehouse          | 32,000 SQ M |
| Car parking        | 180         |
| Dock levellers     | 35          |
| Level access       | 4           |
| Clear height       | 12 M        |
| Loading area depth | 24 M        |