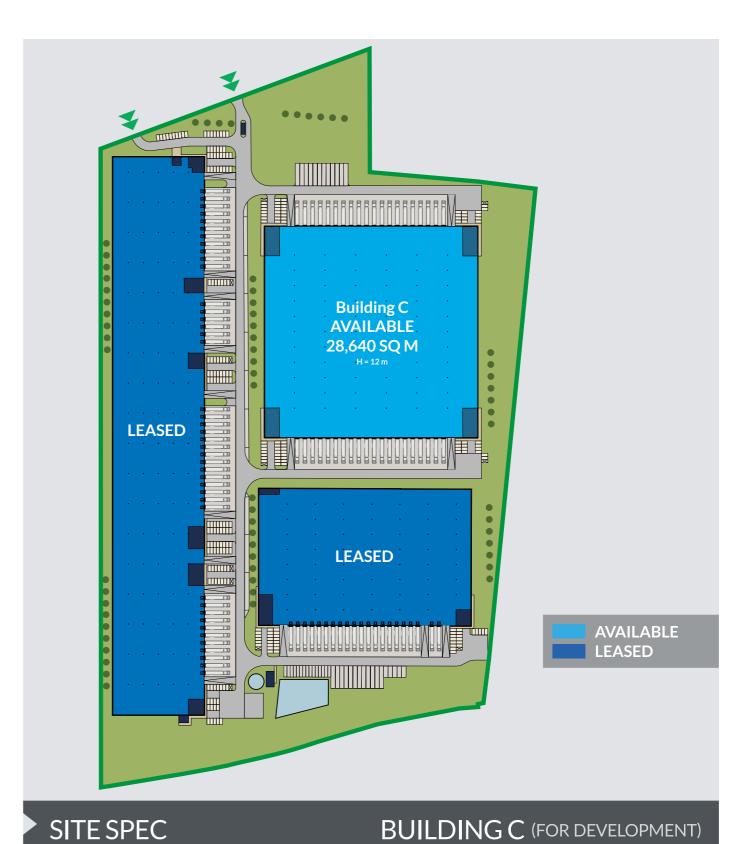

# Total area 81,044 SQ M Existing area 51,750 SQ M Area for development 28,640 SQ M Dock Levellers 40 Drive-in doors 4 Certification BREEAM Very Good