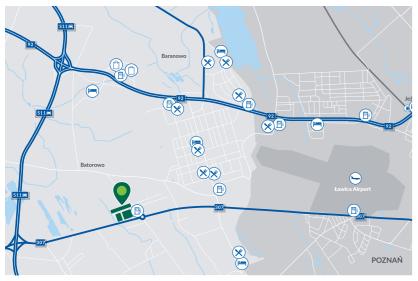

#### **LOCATION** AND TRAVEL DISTANCES

#### **CLOSE VICINITY**

| Destination    | Km  |
|----------------|-----|
| Gas station    | 0.1 |
| Bus stop       | 0.4 |
| Hotel          | 0.8 |
| Restaurant     | 0.8 |
| S11 Expressway | 2   |
| Supermarket    | 2.5 |