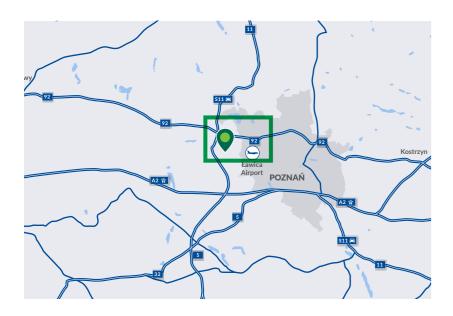

#### **BEST PLACED** FOR BUSINESS

Located in one of the most advantageous locations in Poland, right next to the Poznań Ławica Airport. With an access to the S11 expressway and only few minutes away from the A2 motorway that connects Poland and Germany, GLP Poznań Airport Logistics Centre will provide new opportunities to your business.

#### **LOCATION** AND TRAVEL DISTANCES

#### **STRATEGIC LOCATION**

| City               | Km  | Drive time |
|--------------------|-----|------------|
| Poznań City Centre | 11  | 0:14 h     |
| Wrocław            | 195 | 2:00 h     |
| Szczecin           | 230 | 2:40 h     |
| Łódź               | 235 | 2:40 h     |
| Berlin             | 270 | 2:40 h     |
| Gdańsk             | 300 | 3:50 h     |
| Warsaw             | 330 | 3:10 h     |
| Katowice           | 380 | 3:40 h     |
| Cracow             | 450 | 4:20 h     |
|                    |     |            |