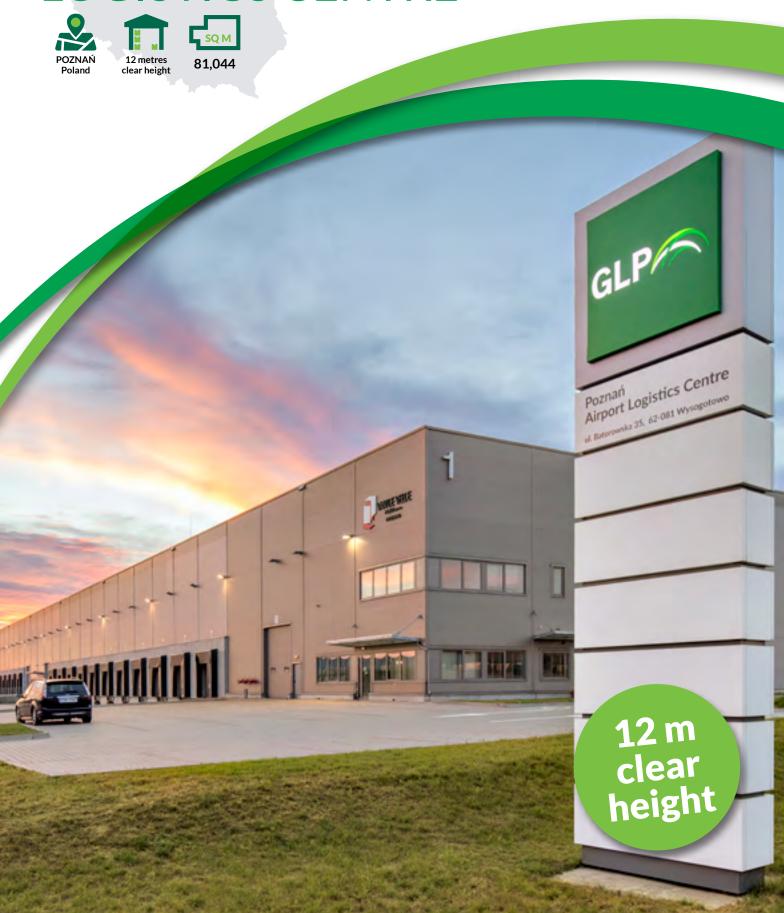

## POZNAŃ AIRPORT LOGISTICS CENTRE

### POZNAŃ AIRPORT LOGISTICS CENTRE

# Total area 81,044 SQ M Existing area 51,750 SQ M Area for development 28,640 SQ M Dock Levellers 40 Drive-in doors 4 Certification BREEAM Very Good