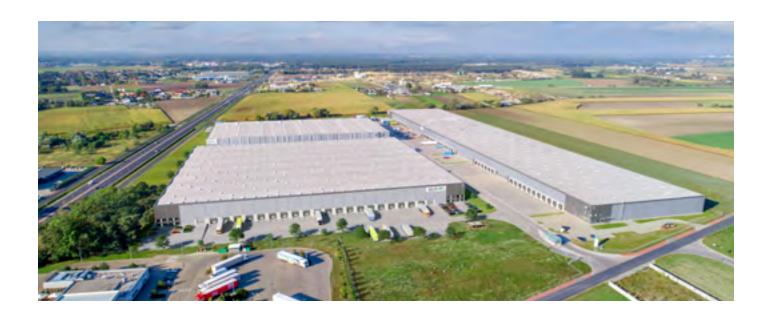

#### **BEST PLACED** FOR BUSINESS

Located in one of the most advantageous locations in Poland, right next to the Poznań Ławica Airport. With an access to the S11 expressway and only few minutes away from the A2 motorway that connects Poland and Germany, GLP Poznań Airport Logistics Centre will provide new opportunities to your business.

# Total area 81,044 SQ M Existing area 51,750 SQ M Area for development 28,640 SQ M Dock Levellers 40 Drive-in doors 4 Certification BREEAM Very Good