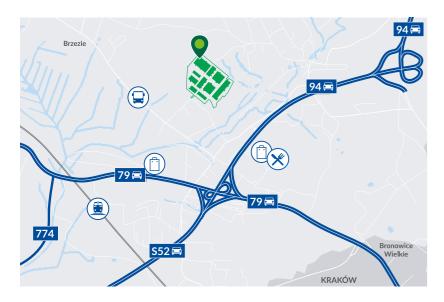

#### **CLOSE VICINITY**

| Destination      | Km  |
|------------------|-----|
| Bus stop         | 0.9 |
| Hotel            | 1.2 |
| Restaurant       | 1.2 |
| Kraków ring road | 2.0 |
| Supermarket      | 2.2 |
| Train station    | 2.5 |
| A4 motorway      | 6   |
| Kraków Airport   | 8   |

### STRATEGIC LOCATION

| City               | Km  | <b>Drive time</b> |
|--------------------|-----|-------------------|
| Kraków city centre | 14  | 0:20 h            |
| Katowice           | 70  | 0:45 h            |
| Rzeszów            | 185 | 1:40 h            |
| Wrocław            | 262 | 2:45 h            |
| Łódź               | 230 | 3:20 h            |
| Warszawa           | 300 | 3:30 h            |
| Poznań             | 410 | 4:50 h            |
| Gdańsk             | 545 | 5:30 h            |
|                    |     |                   |