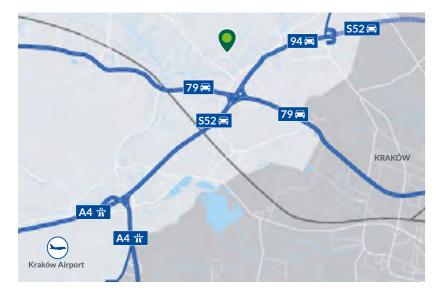

#### **SPACE** FOR GROWTH

The GLP Kraków Airport Logistics Centre is strategically located in Modlniczka (Kraków area), **an emerging logistics hub that connects Eastern and Western Europe**.

The site has excellent access to Kraków Airport and A4 highway.