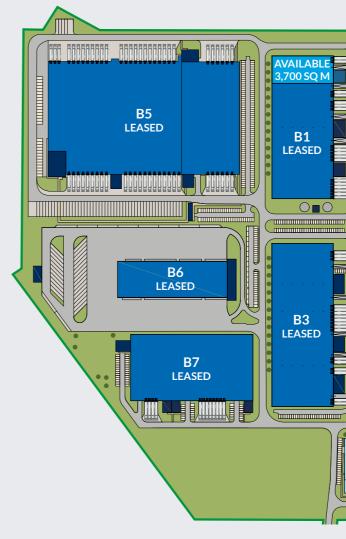

B4 LEASED **B9** LEASED **B4** AVAILABLE 6,900 SQ M . . . . . . . . . FOR DEVELOPMENT **EXISTING AVAILABLE** LEASED MORE ROOFLIGHTS IN LOADING AREA OFFICES WITH AIR CONDITIONING LED LIGHTING SEPARATE ELECTRICITY METERS SECURED ACCESS TO THE SITE

B10

LEASED

B2 LEASED

. . . . . . . . . . . . . . . .