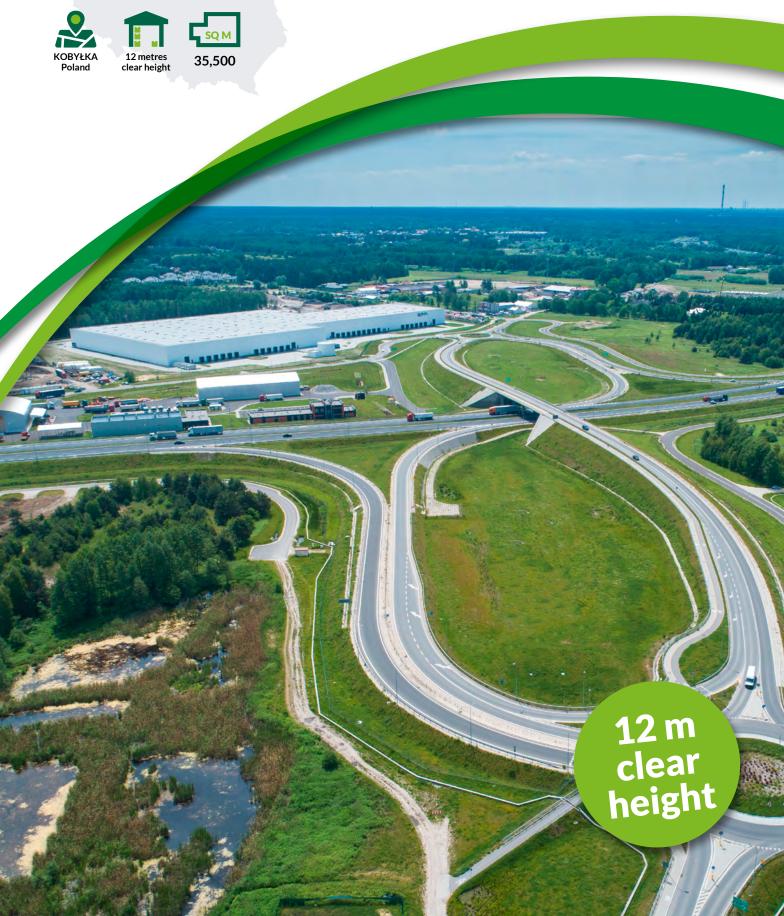

#### **PERFECTLY-LOCATED** LOGISTICS SPACE

The ideal location of GLP Warsaw III Logistics Centre will make it the key warehouse facility on the eastern side of the capital. Combined with an area of 35,500 sq m (fully customizable to tenants' needs), the immediate proximity to Warsaw city limits, just off the S8 expressway, is an exceptional benefit.

Another advantage of the Centre is the availability of skilled work force. The area is known for a high recruitment potential and a large number of highly motivated candidates.

Over **35,500** sq m of high spec logistics space Direct access to **S8** expressway

### SITE SPEC

| Property size      | 7.2 ha         |
|--------------------|----------------|
| Warehouse          | 35,500 SQ M    |
| Car parking        | 220            |
| HGV parking        | 20             |
| Dock levellers     | 57             |
| Level access       | 7              |
| Fire load          | >4,000 MJ/SQ M |
| Floor load         | 70 KN/SQ M     |
| Clear height       | 12 M           |
| Loading area depth | 24 M           |