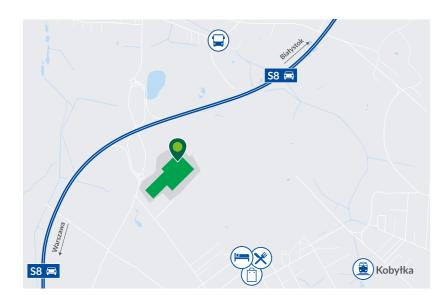

#### **LOCATION** AND TRAVEL DISTANCES

#### **CLOSE VICINITY**

| Destination       | Km  |
|-------------------|-----|
| S8 Expressway     | 0.1 |
| Bus stop          | 1   |
| Supermarket       | 1.8 |
| Hotel, restaurant | 2.5 |
| Gas station       | 2.8 |
| Train station     | 4.5 |