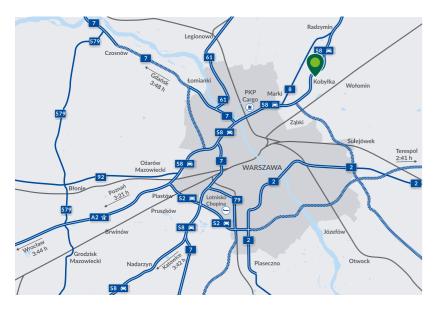

#### **LOCATION** AND TRAVEL DISTANCES

#### **STRATEGIC LOCATION**

| City      | Km  | Drive time |
|-----------|-----|------------|
| Warsaw    | 7   | 0:04 h     |
| Łódź      | 140 | 1:15 h     |
| Białystok | 175 | 1:30 h     |
| Lublin    | 175 | 1:45 h     |
| Cracow    | 310 | 3:05 h     |
| Katowice  | 315 | 3:10 h     |
| Poznań    | 320 | 2:30 h     |
| Gdańsk    | 345 | 3:15 h     |
| Wrocław   | 360 | 3:00 h     |