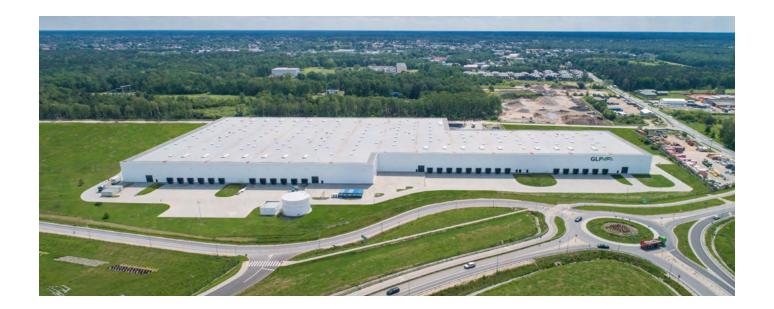

#### **PERFECTLY-LOCATED** LOGISTICS SPACE

The ideal location of GLP Warsaw III Logistics Centre will make it the key warehouse facility on the eastern side of the capital. Combined with an area of 35,500 sq m (fully customizable to tenants' needs), the immediate proximity to Warsaw city limits, just off the S8 expressway, is an exceptional benefit.

Another advantage of the Centre is the availability of skilled work force. The area is known for a high recruitment potential and a large number of highly motivated candidates.

Over **35,500** sq m of high spec logistics space Direct access to **S8** expressway