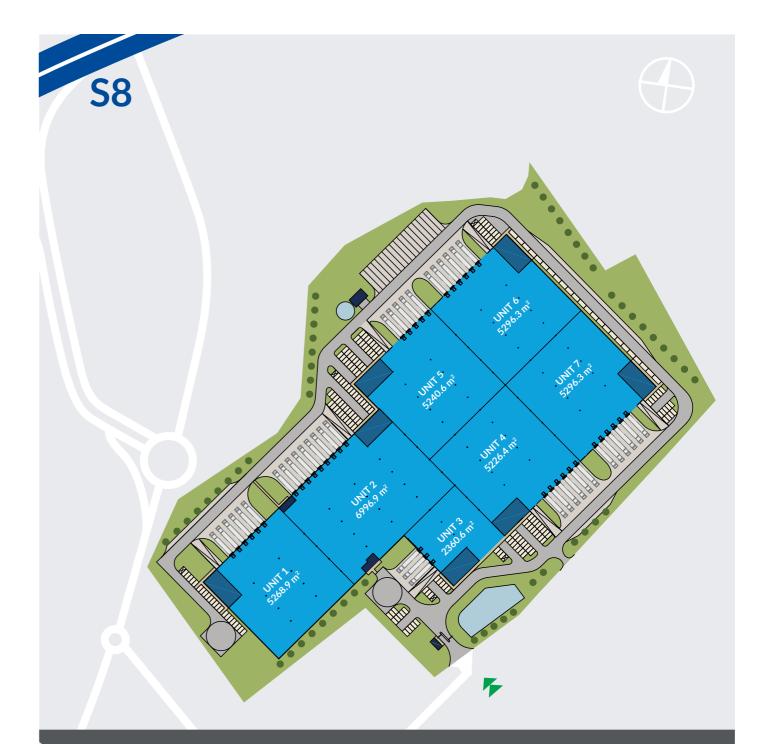

#### **PERFECTLY-LOCATED** LOGISTICS SPACE

The ideal location of GLP Warsaw III Logistics Centre will make it the key warehouse facility on the eastern side of the capital. Combined with an area of 35,500 sq m (fully customizable to tenants' needs), the immediate proximity to Warsaw city limits, just off the S8 expressway, is an exceptional benefit.

### SITE SPEC

| Property size      | 7.2 ha         |
|--------------------|----------------|
| Warehouse          | 35,500 SQ M    |
| Car parking        | 220            |
| HGV parking        | 20             |
| Dock levellers     | 57             |
| Level access       | 7              |
| Fire load          | >4,000 MJ/SQ M |
| Floor load         | 70 KN/SQ M     |
| Clear height       | 12 M           |
| Loading area depth | 24 M           |