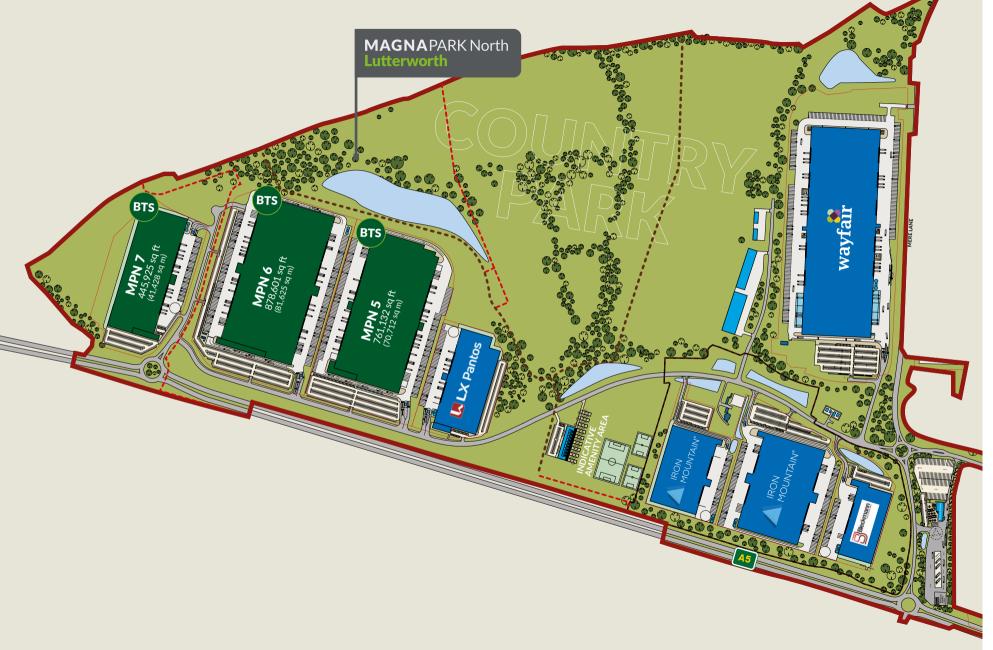

### **MAGNA** PARK North

Magna Park North, Lutterworth offers a significant new extension to the existing development and brings forward over 225 acres of land for development.

The first phase of development at Magna Park North Lutterworth has seen the speculative development of circa 1M sq ft of space across 3 units of 200,000 (MPN1), 503,000 (MPN2) and 297,000 (MPN3) sq ft. All units were leased ahead of completion.

In addition, a further build-to-suit development of 310,000 sq ft (MPN4) has been pre-let to LX Pantos.

In the next phase of development (Phase II), GLP is bringing forward build-to-suit opportunities totalling 2M sq ft in a range of sizes which can accommodate in excess of 1M sq ft in a single building. Earthworks and infrastructure works complete, development ready.

### Availability

MPN 5 - 761,132 sq ft

MPN 6 - 878,601 sq ft

MPN 7 – 445,925 sq ft

/// kept.courier.contained