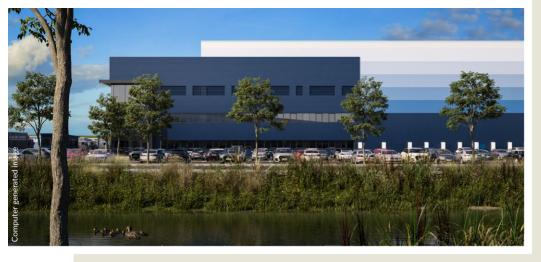

### **MAGNA** PARK North

Magna Park North, Lutterworth offers a significant new extension to the existing development and brings forward over 225 acres of land for development.

The first phase of development at Magna Park North Lutterworth has seen the speculative development of circa 1M sq ft of space across 3 units of 200,000 (MPN1), 503,000 (MPN2) and 297,000 (MPN3) sq ft. All units were leased ahead of completion.

In addition, a further build-to-suit development of 310,000 sq ft (MPN4) has been pre-let to LX Pantos.

In the next phase of development (Phase II), GLP is bringing forward build-to-suit opportunities totalling 2M sq ft in a range of sizes which can accommodate in excess of 1M sq ft in a single building. Earthworks and infrastructure works complete, development ready.

### Availability

MPN 5 - 761,132 sq ft

MPN 6 - 878,601 sq ft

MPN 7 – 445,925 sq ft

/// kept.courier.contained