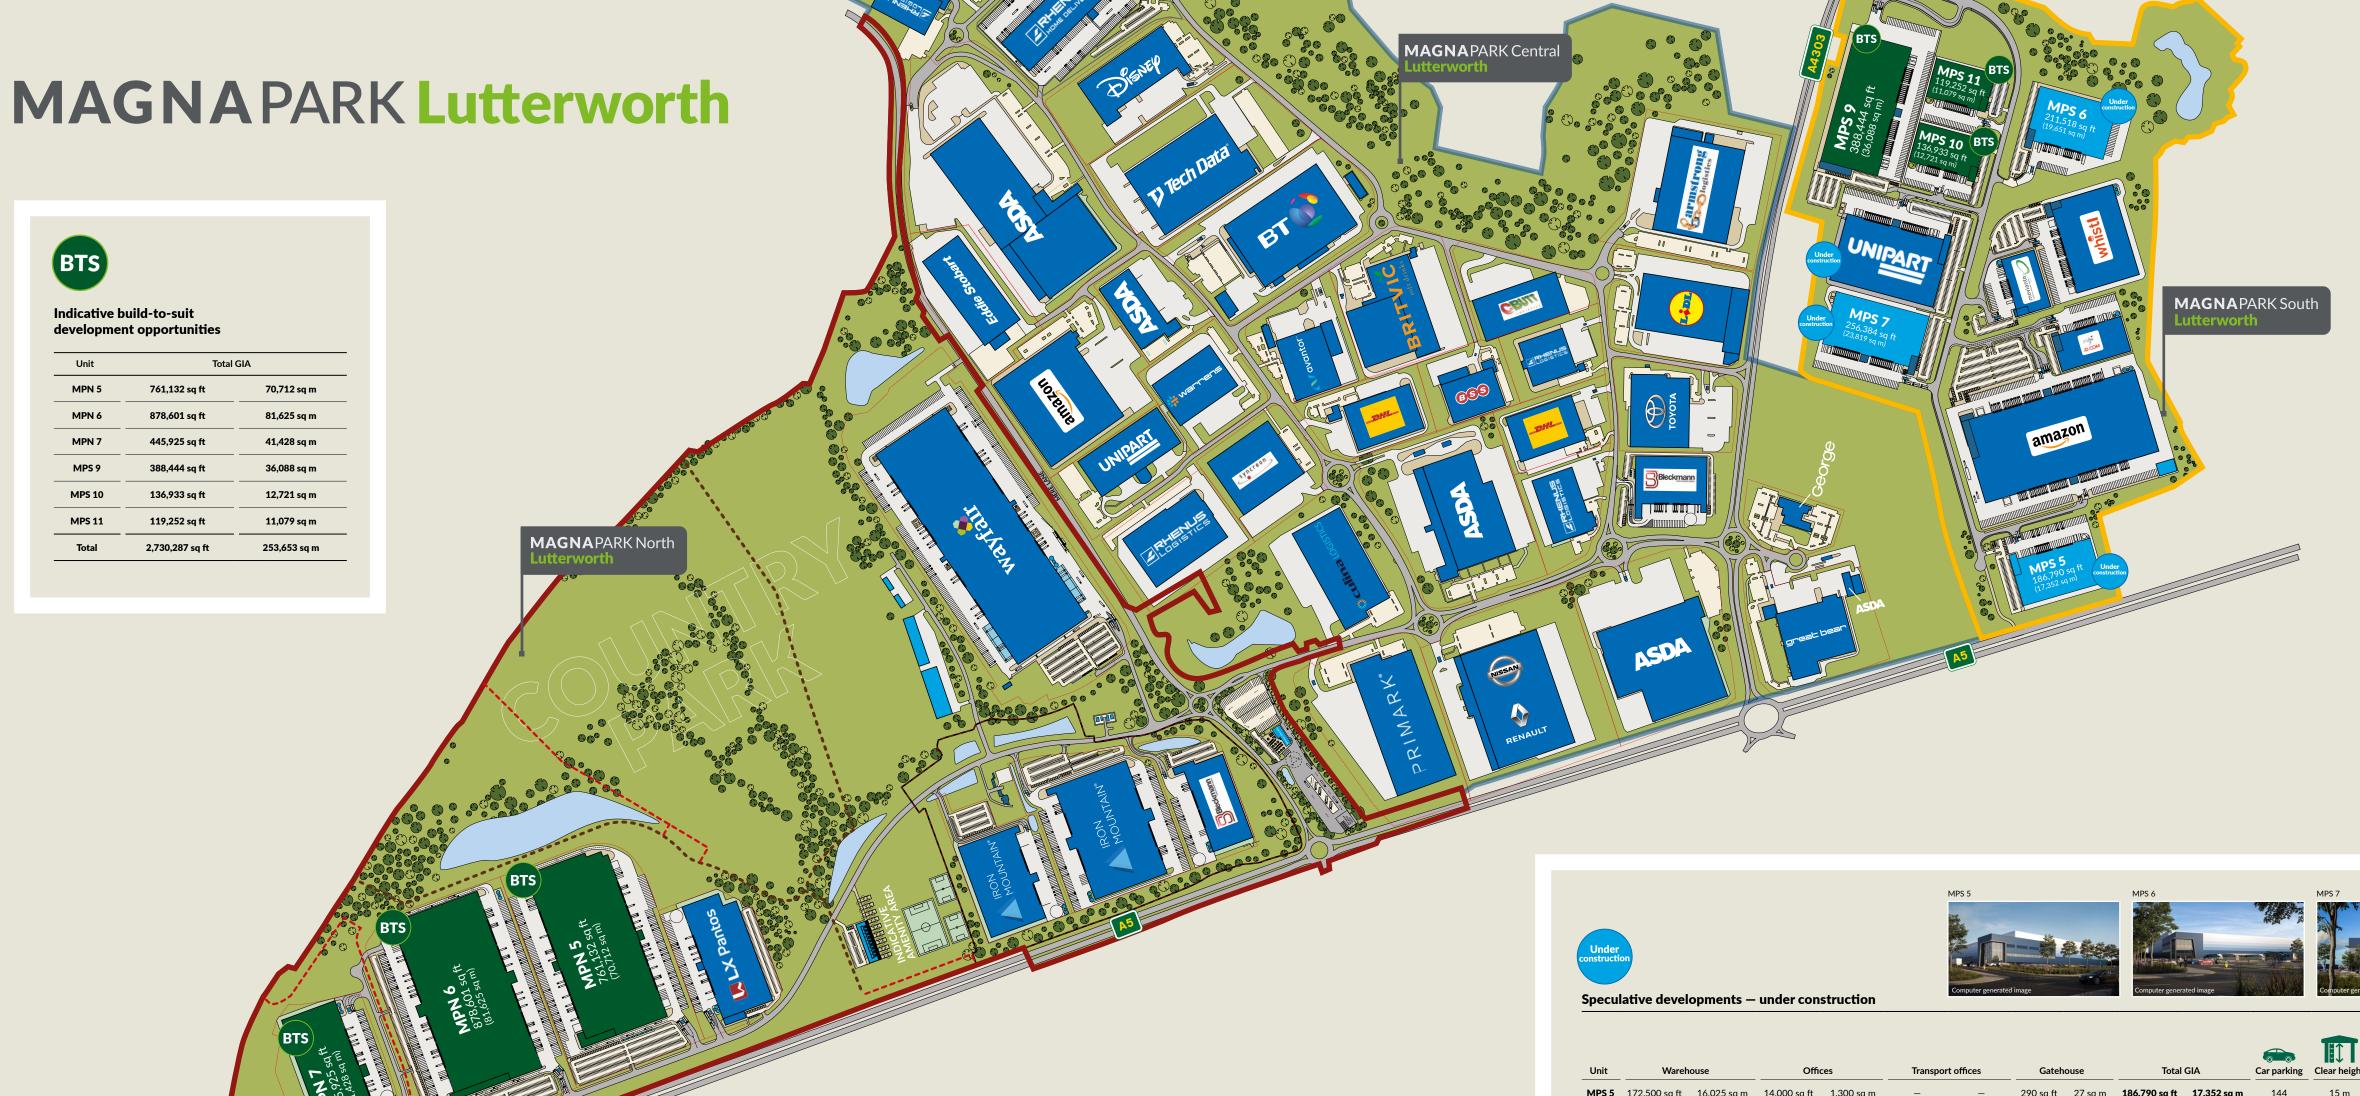

### MAGNA PARK Lutterworth

Magna Park Lutterworth is the UK and Europe's largest dedicated logistics and distribution park, situated within the Midlands' 'Golden Triangle' of logistics. Home to 36 different customers and occupying over 11 million sq ft of sustainable floor space across 41 buildings, Magna Park Lutterworth is GLP's flagship distribution park.

### At the heart of the nation's supply chain

Magna Park Lutterworth is situated within the Midlands' 'Golden Triangle' of logistics. Bounded by the M1, M6 and M69, the Golden Triangle is bursting with logistics names.

### **MAGNA** PARK North

Magna Park North, Lutterworth offers a significant new extension to the existing development and brings forward over 225 acres of land for development.

The first phase of development at Magna Park North Lutterworth has seen the speculative development of circa 1M sq ft of space across 3 units of 200,000 (MPN1), 503,000 (MPN2) and 297,000 (MPN3) sq ft. All units were leased ahead of completion.

In addition, a further build-to-suit development of 310,000 sq ft (MPN4) has been pre-let to LX Pantos.

In the next phase of development (Phase II), GLP is bringing forward build-to-suit opportunities totalling 2M sq ft in a range of sizes which can accommodate in excess of 1M sq ft in a single building. Earthworks and infrastructure works complete, development ready.

### Availability

MPN 5 - 761,132 sq ft

MPN 6 - 878,601 sq ft

MPN 7 – 445,925 sq ft

/// kept.courier.contained

### **MAGNA** PARK South

The first phase of development at Magna Park South Lutterworth saw the development of 1.2M sq ft of speculative development across four units.

The next phase of development (Phase II) will see the construction of 186,000, 211,000, 256,000 and 355,000 sq ft (which has already been pre-let to UNIPART) buildings respectively. Work on-site will commence in Q2 and is expected to complete by Q4 2022.

### Availability

MPS 5 - 186,790 sq ft

MPS 9 - 388,444 sq ft

MPS 6 - 211,518 sq ft

MPS 10 - 136,933 sq ft

MPS 7 - 256,384 sq ft

MPS 11 - 119,252 sq ft

/// trek.dusters.confident