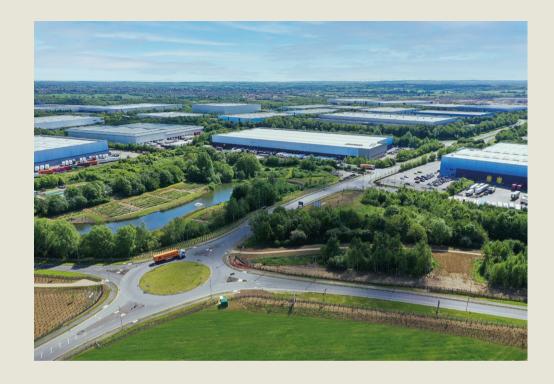

### MAGNA PARK Lutterworth

Magna Park Lutterworth is the UK and Europe's largest dedicated logistics and distribution park, situated within the Midlands' 'Golden Triangle' of logistics. Home to 36 different customers and occupying over 11 million sq ft of sustainable floor space across 41 buildings, Magna Park Lutterworth is GLP's flagship distribution park.

### At the heart of the nation's supply chain

Magna Park Lutterworth is situated within the Midlands' 'Golden Triangle' of logistics. Bounded by the M1, M6 and M69, the Golden Triangle is bursting with logistics names.