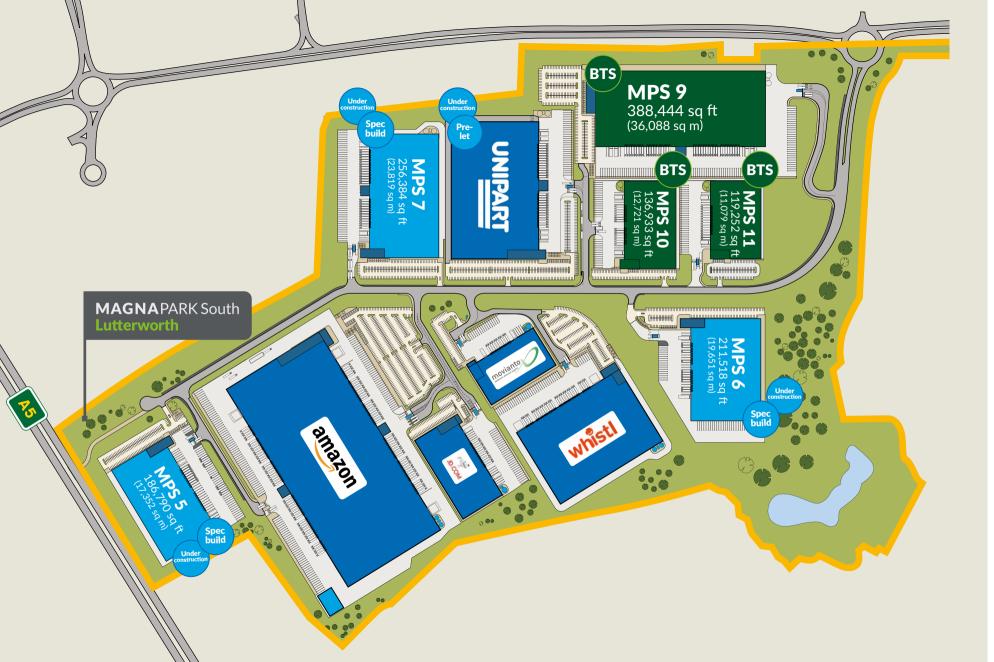

### **MAGNA** PARK South

The first phase of development at Magna Park South Lutterworth saw the development of 1.2M sq ft of speculative development across four units.

The next phase of development (Phase II) will see the construction of 186,000, 211,000, 256,000 and 355,000 sq ft (which has already been pre-let to UNIPART) buildings respectively. Work on-site will commence in Q2 and is expected to complete by Q4 2022.

### Availability

MPS 5 - 186,790 sq ft

MPS 9 - 388,444 sq ft

MPS 6 - 211,518 sq ft

MPS 10 - 136,933 sq ft

MPS 7 - 256,384 sq ft

MPS 11 - 119,252 sq ft

/// trek.dusters.confident