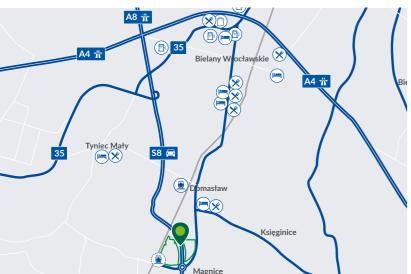

### **LOCATION** AND TRAVEL DISTANCES

### **CLOSE VICINITY**

| Destination                     | Km  |
|---------------------------------|-----|
| S8 expressway                   | 0.1 |
| Bus stop                        | 0.1 |
| Magnice train station (planned) | 0.2 |
| Domasław train station          | 1.5 |
| A4 motorway                     | 7   |
| Wrocław city centre             | 15  |
| Wrocław airport                 | 19  |