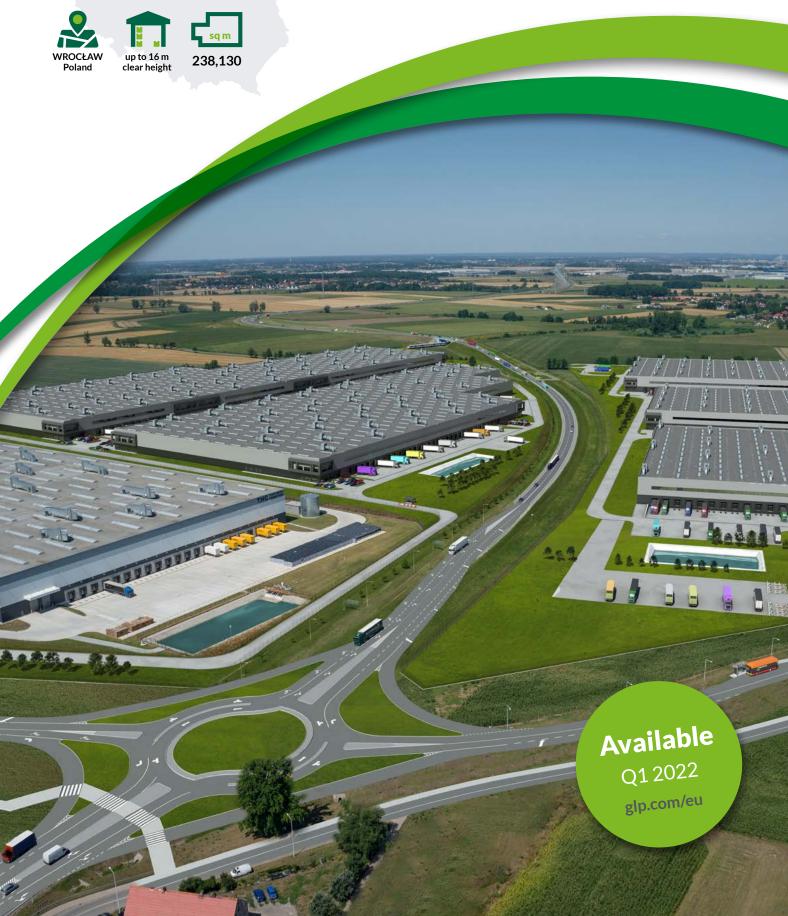

# WROCŁAW V LOGISTICS CENTRE

## WROCŁAW V LOGISTICS CENTRE

#### **YOUR BRIDGE** TO OPPORTUNITIES

Our park is ideally located within Wrocław City limits to ensure best access to an abundant skilled labour force of an agglomeration of 1,200,000 people.

Get closer to the people your business needs.

### SITE SPEC

| Property size  | 50 ha                  |
|----------------|------------------------|
| Warehouse      | 238,130 sq m           |
| Car parking    | 1,000                  |
| Dock levellers | 424                    |
| Level access   | 30                     |
| Clear height   | up to 16 m (12 m std.) |
| Floor load     | 7 T/sq m               |
|                |                        |