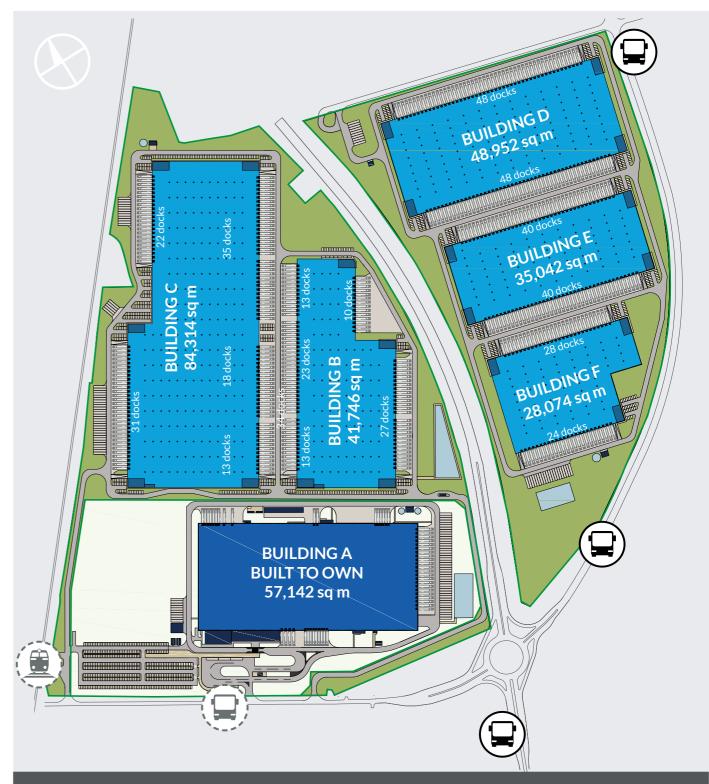

### SITE SPEC

| Property size  | 50 ha                  |
|----------------|------------------------|
| Warehouse      | 238,130 sq m           |
| Car parking    | 1,000                  |
| Dock levellers | 424                    |
| Level access   | 30                     |
| Clear height   | up to 16 m (12 m std.) |
| Floor load     | 7 T/sq m               |
|                |                        |