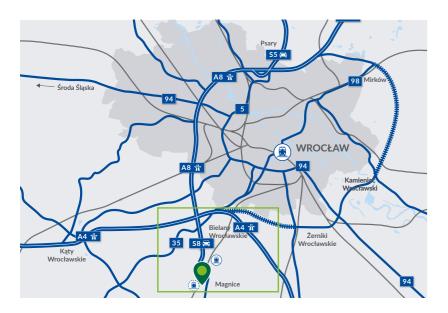

### **LOCATION** AND TRAVEL DISTANCES

### **STRATEGIC LOCATION**

| City     | Km  | Drive time |
|----------|-----|------------|
| Poznań   | 195 | 1:50 h     |
| Katowice | 195 | 2:00 h     |
| Łódź     | 235 | 2:10 h     |
| Cracow   | 270 | 2:45 h     |
| Praga    | 280 | 3:30 h     |
| Berlin   | 340 | 3:30 h     |
| Warsaw   | 370 | 3:20 h     |
| Gdańsk   | 505 | 4:30 h     |

### **CLOSE VICINITY**

| Destination                     | Km  |
|---------------------------------|-----|
| S8 expressway                   | 0.1 |
| Bus stop                        | 0.1 |
| Magnice train station (planned) | 0.2 |
| Domasław train station          | 1.5 |
| A4 motorway                     | 7   |
| Wrocław city centre             | 15  |
| Wrocław airport                 | 19  |