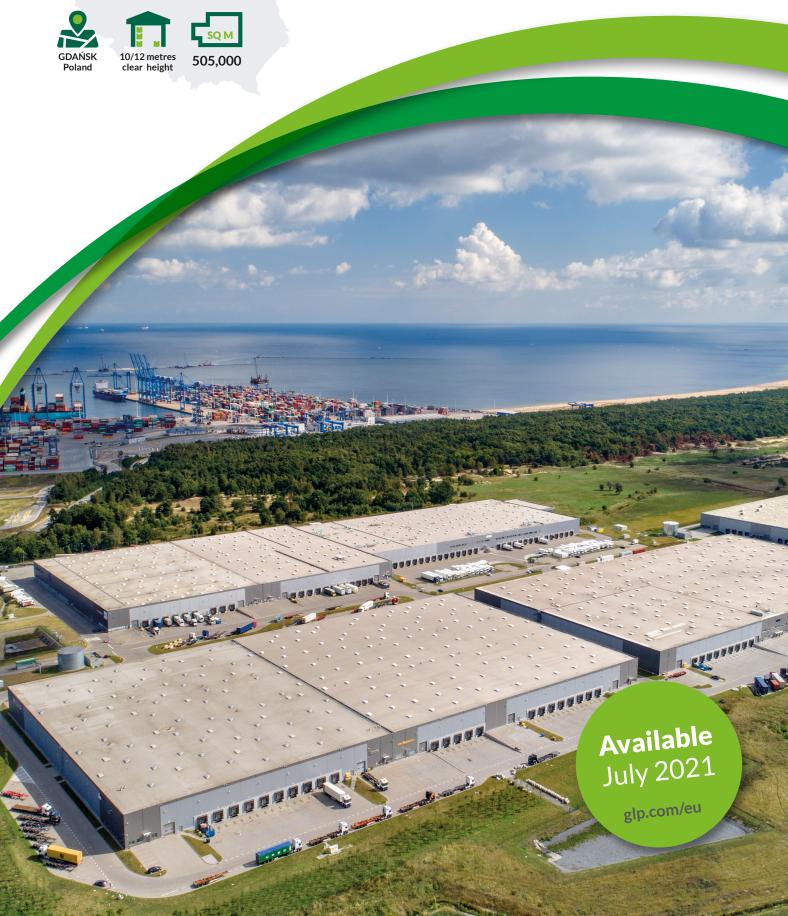

#### **GATEWAY** TO EUROPE

Flexible space strategically located right next to the Gdańsk Deepwater Container Terminal (DCT) – **the only deep-water terminal in the Baltic Sea Region** having direct ocean vessel calls from the Far East.

You could not be better placed for port-centric logistics.

# Total Size of Property 110 ha Total planned GLA: 505,000 SQ M existing 150,000 SQ M for development 355,000 SQ M Fire loads over 4,000 MJ/SQ M Clear height 10/12 M

Floor load capacity

- **✓** ELECTRIC VEHICLE CHARGERS
- MORE ROOFLIGHTS IN LOADING AREA
- OFFICES WITH AIR CONDITIONING
- ✓ LED LIGHTING