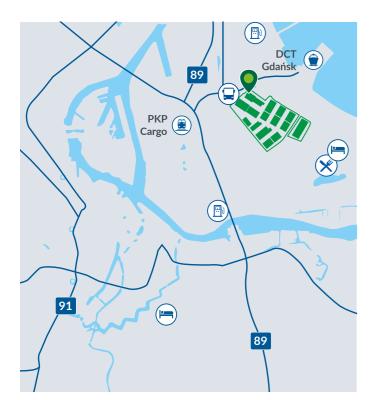

#### **LOCATION** AND TRAVEL DISTANCES

| Destination         | Km  |
|---------------------|-----|
| Bus stop            | 0.1 |
| DCT Gdańsk          | 0.8 |
| Gas station         | 2.3 |
| Restaurant          | 3.0 |
| Cargo train station | 4.0 |
| Hotel               | 4.5 |
| Supermarket         | 4.5 |
|                     |     |

| City               | Km  | Drive time |
|--------------------|-----|------------|
| Gdańsk City Centre | 7   | 0:10 h     |
| Poznań             | 315 | 3:30 h     |
| Łódź               | 340 | 3:10 h     |
| Warsaw             | 340 | 3:35 h     |
| Szczecin           | 365 | 4:20 h     |
| Wrocław            | 460 | 5:10 h     |
| Katowice           | 530 | 5:20 h     |
| Kraków             | 600 | 6:15 h     |