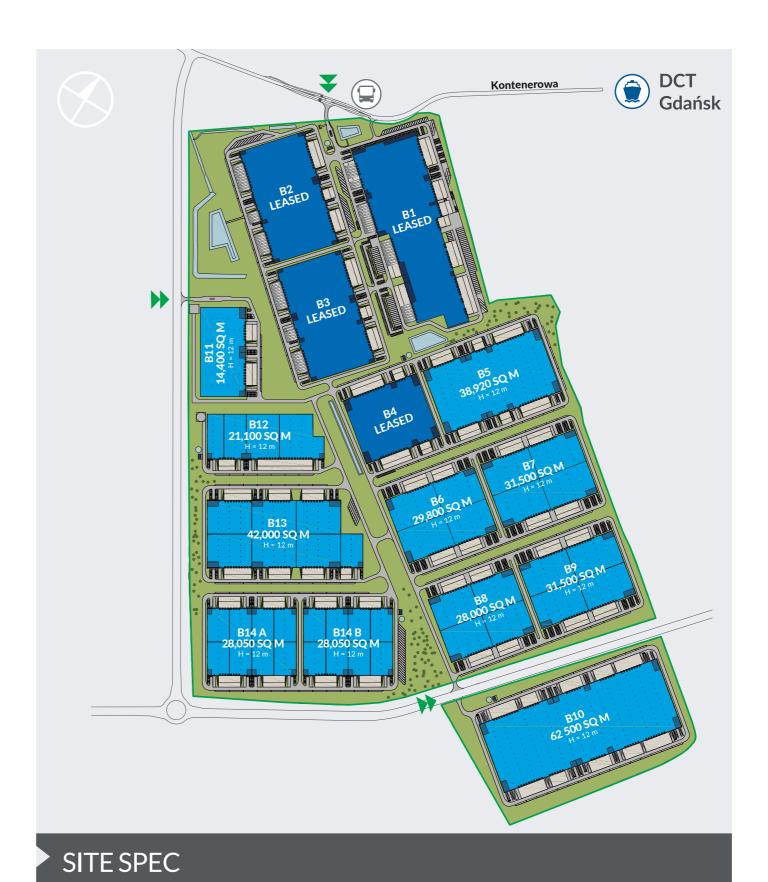

# Total Size of Property 110 ha Total planned GLA: 505,000 SQ M existing 150,000 SQ M for development 355,000 SQ M Fire loads over 4,000 MJ/SQ M Clear height 10/12 M

Floor load capacity

- **✓** ELECTRIC VEHICLE CHARGERS
- MORE ROOFLIGHTS IN LOADING AREA
- OFFICES WITH AIR CONDITIONING
- ✓ LED LIGHTING

5 T/SQ M

SECURED ACCESS TO THE SITE