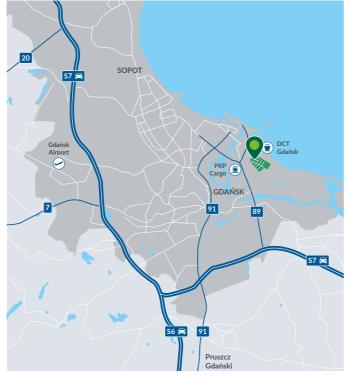

#### **LOCATION** AND TRAVEL DISTANCES

| Destination         | Km  |
|---------------------|-----|
| Bus stop            | 0.1 |
| DCT Gdańsk          | 0.8 |
| Gas station         | 2.3 |
| Restaurant          | 3.0 |
| Cargo train station | 4.0 |
| Hotel               | 4.5 |
| Supermarket         | 4.5 |
|                     |     |

| City               | Km  | Drive time |
|--------------------|-----|------------|
| Gdańsk City Centre | 7   | 0:10 h     |
| Poznań             | 315 | 3:30 h     |
| Łódź               | 340 | 3:10 h     |
| Warsaw             | 340 | 3:35 h     |
| Szczecin           | 365 | 4:20 h     |
| Wrocław            | 460 | 5:10 h     |
| Katowice           | 530 | 5:20 h     |
| Kraków             | 600 | 6:15 h     |