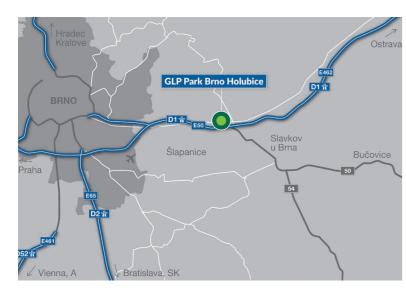

#### **YOUR BRIDGE** TO OPPORTUNITIES

GLP A-grade park can provide up to 70,000 sqm of warehouse space for your business. Situated just 9km from Brno, a local labour pool is available to support your operations. The location has been strategically selected as being the prime junction between Prague, Ostrava, Poland, Bratislava, Trenčín and Vienna. This makes it ideal for manufacturing and logistics operations.

#### **LOCATION AND TRAVEL DISTANCES**

| Destination          | Km            |
|----------------------|---------------|
| First class road 430 | direct access |
| Motorway access D1   | 1             |
| Motorway access D2   | 14            |
| Brno                 | 9             |
| Trenčín (SK)         | 110           |
| Bratislava (SK)      | 140           |
| Ostrava              | 150           |
| Vienna (A)           | 160           |
| Prague               | 220           |
|                      |               |