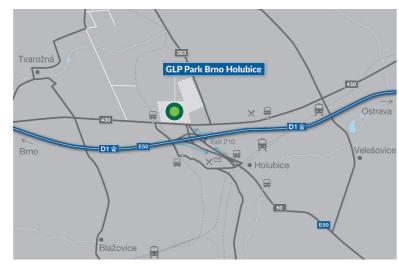

#### **YOUR BRIDGE** TO OPPORTUNITIES

GLP A-grade park can provide up to 70,000 sqm of warehouse space for your business. Situated just 9km from Brno, a local labour pool is available to support your operations. The location has been strategically selected as being the prime junction between Prague, Ostrava, Poland, Bratislava, Trenčín and Vienna. This makes it ideal for manufacturing and logistics operations.

#### **LOCATION AND TRAVEL DISTANCES**

| Destination          | Km            |
|----------------------|---------------|
| First class road 430 | direct access |
| Motorway access D1   | 1             |
| Motorway access D2   | 14            |
| Brno                 | 9             |
| Trenčín (SK)         | 110           |
| Bratislava (SK)      | 140           |
| Ostrava              | 150           |
| Vienna (A)           | 160           |
| Prague               | 220           |
|                      |               |