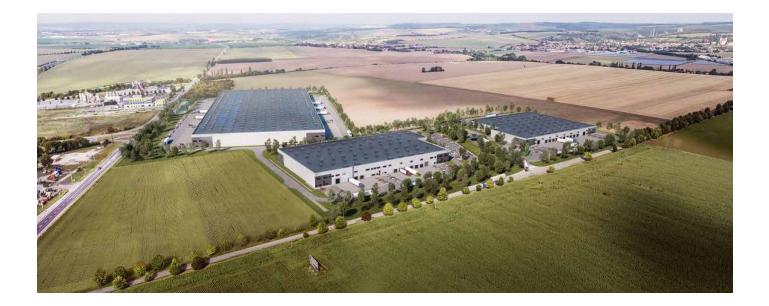

## **BRNO HOLUBICE GLP PARK**

Clear height 6 – 12 M

SQ M

70,000

Contractory of the second

GLP

#### **YOUR BRIDGE** TO OPPORTUNITIES

GLP A-grade park can provide up to 70,000 sqm of warehouse space for your business. Situated just 9km from Brno, a local labour pool is available to support your operations. The location has been strategically selected as being the prime junction between Prague, Ostrava, Poland, Bratislava, Trenčín and Vienna. This makes it ideal for manufacturing and logistics operations.