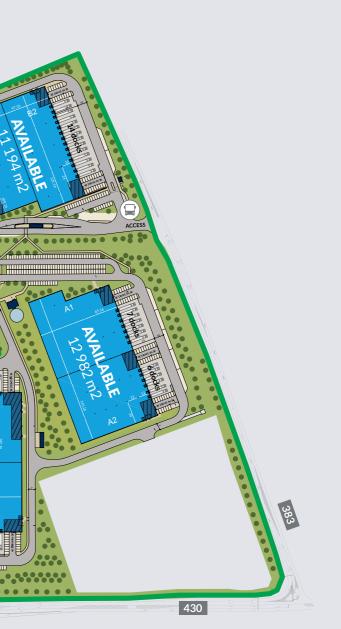

# AVAILABLE 45 460 m2 30 docks 430 D1 1 km VYSKOV

#### SITE SPEC

| Total size of property              | 69,462 SQ M        | Dock doors                     | 1 per 850 SQ M   |
|-------------------------------------|--------------------|--------------------------------|------------------|
| Office from                         | 160 M <sup>2</sup> | Electric drive-in doors        | 1 per 5,000 SQ M |
| Floor loading capacity              | 6 t/M <sup>2</sup> | ESFR roof-net sprinkler system | yes              |
| Free height                         | 6 - 12 M           | LED lighting                   | yes              |
| Car parking spaces                  | 311                | Wellbeing amenities            | available        |
| HGV parking spaces                  | 7                  | BREEAM certification           | very good        |
| Electrical vehicles charging points | available          | Secured access to the site     | 24/7             |
| Smart metering ready                | yes                | Inhouse property management    | yes              |