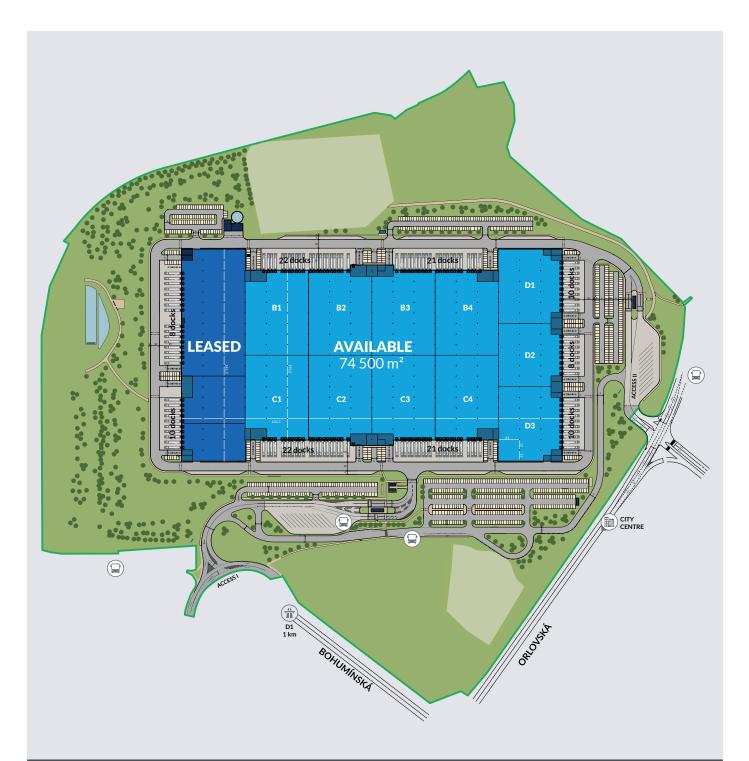

# **OSTRAVA HRUŠOV** GLP PARK

OSTRAVA Clear height Czech Republic up to 17,5 M

SQ M

92,000

glp.com/eu

#### SITE SPEC

| Total Size of Property              | 91,982 SQ M        |
|-------------------------------------|--------------------|
| Offices from                        | 160 M <sup>2</sup> |
| Floor loading capacity              | 6 t/M <sup>2</sup> |
| Free height                         | up to 17,4 M       |
| Car parking spaces                  | 835                |
| Trailer parking space               | 34                 |
| Electrical vehicles charging points | available          |
| Smart Mattering Ready               | yes                |

| Dock Doors                                 | 1 per 850 SQ M   |
|--------------------------------------------|------------------|
| Electric drive-in doors                    | 1 per 5,000 SQ M |
| Additional skylights above docks           | yes              |
| ESFR roof-net sprinkler system             | yes              |
| LED lighting                               | yes              |
| BREEAM certification                       | very good        |
| Secured access to the site via 2 entrances | 24/7             |
| Inhouse property management                | yes              |
|                                            |                  |