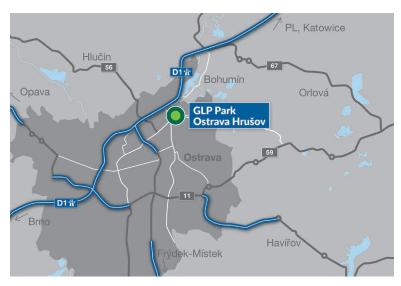

### YOUR BRIDGE TO OPPORTUNITIES

A class+ quality park within Ostrava city ensures large labour pool for your operations. Up to 92,000 sqm can be developed under one roof. Possibility to secure the rail spur making easy connection to nearby Rail Cargo Terminal Ostrava – Šenov and the international railway network to Gdaňsk (PL), Hamburk (D), Rotterdam (NL) or Koper (SLO).

Get closer to the people your business needs.

**Strategic Location** Close distance to D1 motorway (1km) provides attractive opportunities for your business partners.

**GPS coordinates** Latitude: 49.86425 | Longitude: 18.296722 Ostrava - Hrušov, Czech Republic