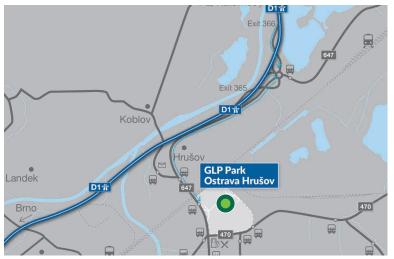

Get closer to the people your business needs.

**Strategic Location** Close distance to D1 motorway (1km) provides attractive opportunities for your business partners.

**GPS coordinates** Latitude: 49.86425 | Longitude: 18.296722 Ostrava - Hrušov, Czech Republic

#### **LOCATION** AND TRAVEL DISTANCES

| Km     |
|--------|
| direct |
| 1      |
| 6      |
| 90     |
| 115    |
| 170    |
| -      |

| Km              |
|-----------------|
| on site         |
| 2               |
| 28              |
| in the vicinity |
| in the vicinity |
|                 |