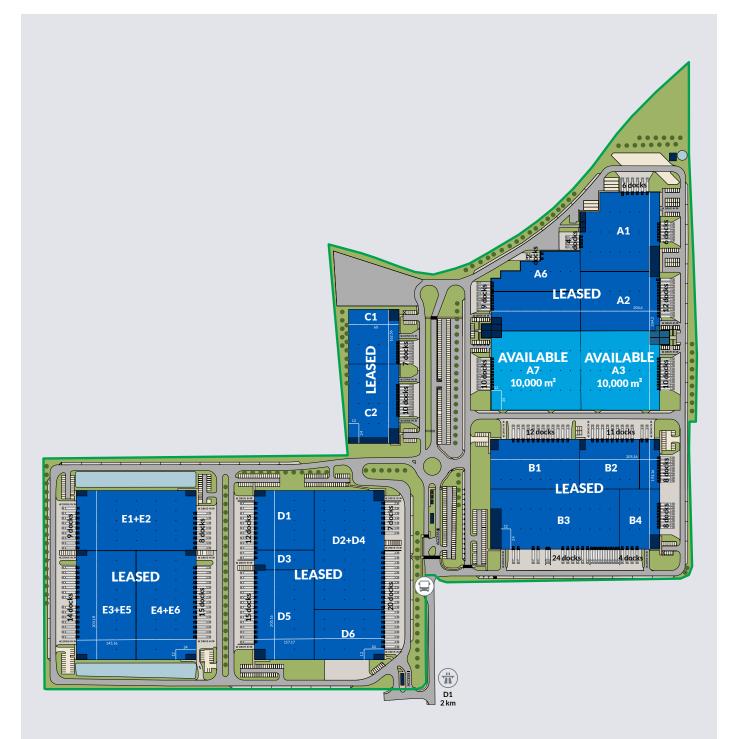

# **BRATISLAVA SENEC** GLP PARK

SENEC Slovakia Clear height 10 M 150,000

R 410

20,000 SQ M Available August 2022 eu.glp.com

29

30

31

32

### SITE SPEC

| Total size of property              | 150,000 SQM      |
|-------------------------------------|------------------|
| Available from August 2022          | up to 20,000 SQM |
| Office from                         | 160 SQ M         |
| Floor loading capacity              | 5 t/SQ M         |
| Free height                         | 10M              |
| Car parking spaces                  | 17               |
| HGV parking spaces                  | 67               |
| Electrical vehicles charging points | no               |

| Smart metering ready           | yes               |
|--------------------------------|-------------------|
| Dock doors                     | 1 per 1000 SQ M   |
| Electric drive-in doors        | 1 per 10,000 SQ M |
| ESFR roof-net sprinkler system | yes               |
| LED lighting                   | yes               |
| Secured access to the site     | 24/7              |
| Inhouse property management    | yes               |
| Column grid                    | 24 M/ 12 M        |