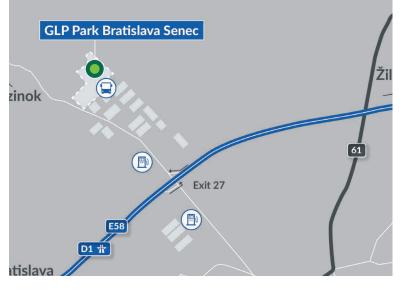

Get closer to the people your business needs.

**Strategic Location** Transport junction with direct access to E75/D1 motorway.

**GPS coordinates** Latitude: 48. 2541150, | Longitude: 17. 3489200 Bratislava – Senec

#### **LOCATION** AND TRAVEL DISTANCES

| 0,5 |
|-----|
| 20  |
| 100 |
| 100 |
| 130 |
| 220 |
| 250 |
| 360 |
|     |

| Destination        | Km      |
|--------------------|---------|
| Bus stop           | on site |
| Food Truck         | on site |
| etrol station      | 0,5     |
| rain station Senec | 8       |
| ratislava Airport  | 21      |
| /ienna Airport     | 60      |
|                    |         |