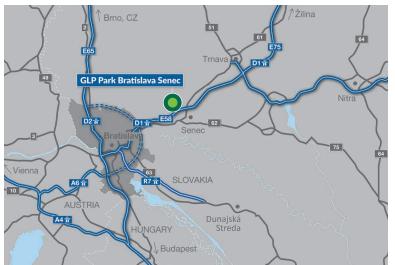

#### YOUR BRIDGE TO OPPORTUNITIES

GLP A-grade park is an ideal opportunity for any business – whether you require a tailor-made warehouse or light production facility. The park can cater to the needs of companies in many different industries, such as logistics and distribution providers, light manufacturers, food and non-food retailers, e-commerce providers and suppliers to the automotive sector. Direct access to and from E75/D1 motorway that links Senec with Eastern Slovakia, Austria, Hungary and the Czech Republic.

Get closer to the people your business needs.

**Strategic Location** Transport junction with direct access to E75/D1 motorway.

**GPS coordinates** Latitude: 48. 2541150, | Longitude: 17. 3489200 Bratislava – Senec

#### **LOCATION** AND TRAVEL DISTANCES

| 0,5 |
|-----|
| 20  |
| 100 |
| 100 |
| 130 |
| 220 |
| 250 |
| 360 |
|     |

| Destination        | Km      |
|--------------------|---------|
| Bus stop           | on site |
| Food Truck         | on site |
| etrol station      | 0,5     |
| rain station Senec | 8       |
| ratislava Airport  | 21      |
| /ienna Airport     | 60      |
|                    |         |