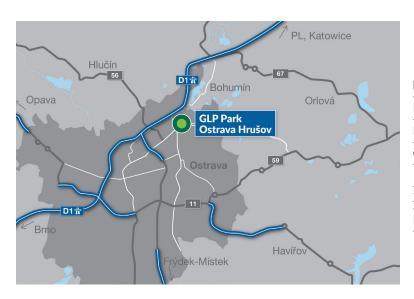

#### **Strategic Location**

Close distance to D1 motorway (1km) provides attractive opportunities for your business partners.

#### **GPS** coordinates

Latitude: 49.86425 | Longitude: 18.296722 Ostrava - Hrušov, Czech Republic

## **LOCATION AND TRAVEL DISTANCES**

| Destination              | Km     |
|--------------------------|--------|
| First class road 647/470 | direct |
| Motorway access D1       | 1      |
| Ostrava City Centre      | 6      |
| Katowice (PL)            | 90     |
| Žilina (SK)              | 115    |
| Brno                     | 170    |