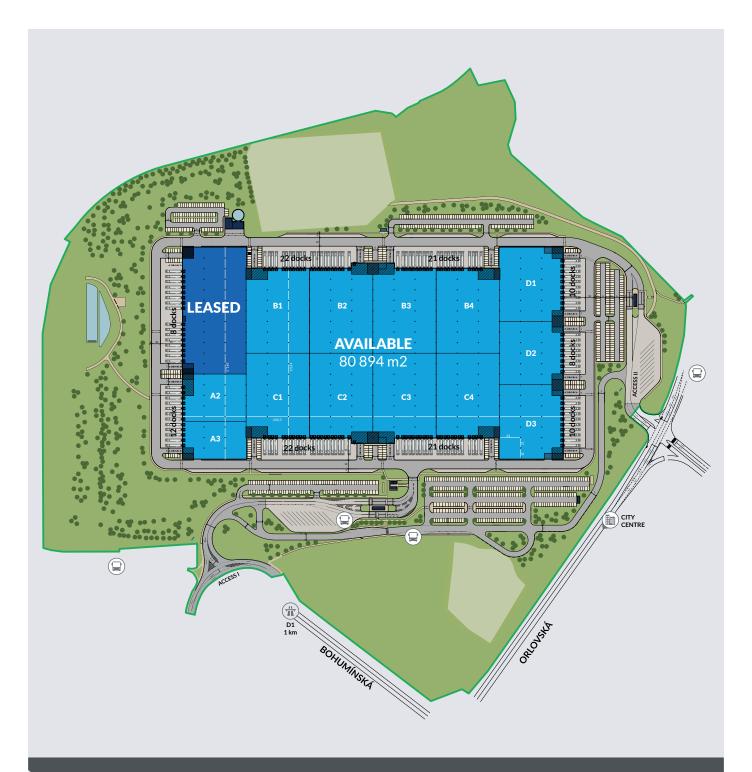

## SITE SPEC

| Total Size of Property              | 91,982 SQ M  |
|-------------------------------------|--------------|
| Offices from                        | 160 M²       |
| Floor loading capacity              | 6 t/M²       |
| Free height                         | up to 17,4 M |
| Car parking spaces                  | 835          |
| Trailer parking space               | 34           |
| Electrical vehicles charging points | available    |
| Smart Mattering Ready               | yes          |
|                                     |              |

| Dock Doors                                 | 1 per 850 SQ M   |
|--------------------------------------------|------------------|
| Electric drive-in doors                    | 1 per 5,000 SQ M |
| Additional skylights above docks           | yes              |
| ESFR roof-net sprinkler system             | yes              |
| LED lighting                               | yes              |
| BREEAM certification                       | very good        |
| Secured access to the site via 2 entrances | 24/7             |
| Inhouse property management                | yes              |
|                                            |                  |