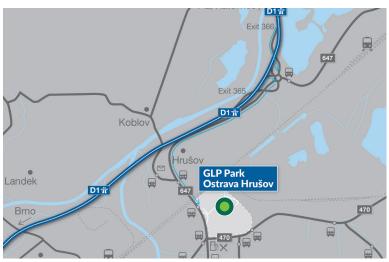

#### **Strategic Location**

Close distance to D1 motorway (1km) provides attractive opportunities for your business partners.

## **LOCATION AND TRAVEL DISTANCES**

| Destination              | Km     |
|--------------------------|--------|
| First class road 647/470 | direct |
| Motorway access D1       | 1      |
| Ostrava City Centre      | 6      |
| Katowice (PL)            | 90     |
| Žilina (SK)              | 115    |
| Brno                     | 170    |

| Destination            | Km              |
|------------------------|-----------------|
| Bus stop               | on site         |
| Train station          | 2               |
| Ostrava Mošnov Airport | 28              |
| Restaurant             | in the vicinity |
| Petrol station         | in the vicinity |