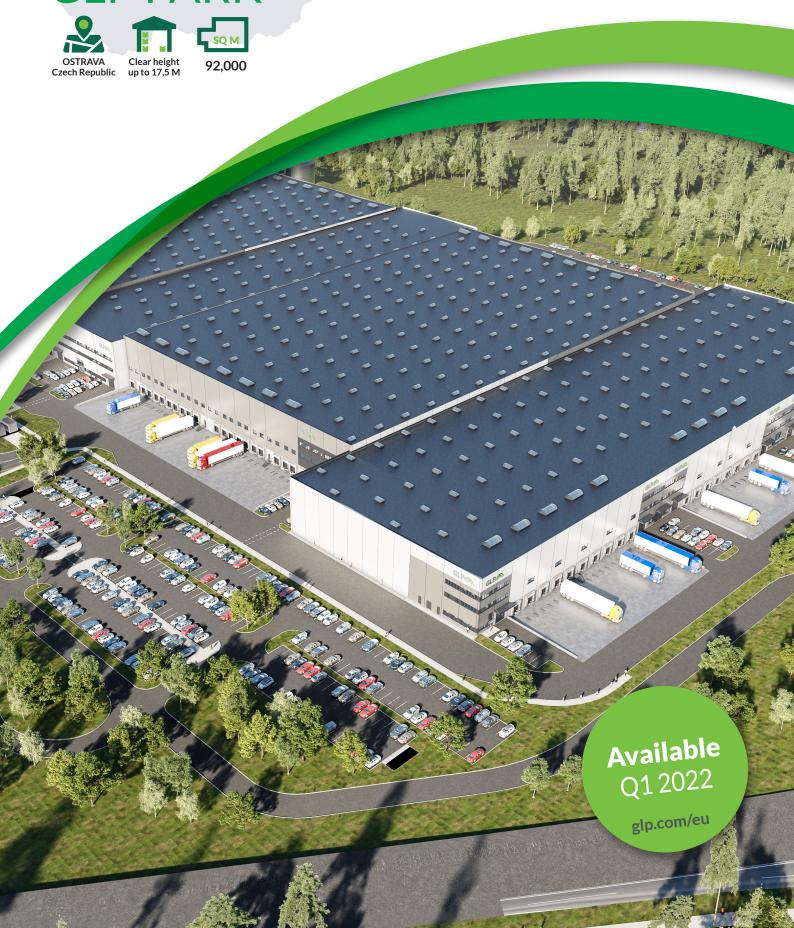

# **OSTRAVA HRUŠOV**GLP PARK

## **OSTRAVA HRUŠOV** GLP PARK

## **YOUR BRIDGE** TO OPPORTUNITIES

A class+ quality park within Ostrava city ensures large labour pool for your operations. Up to 92,000 sqm can be developed under one roof. Possibility to secure the rail spur making easy connection to nearby Rail Cargo Terminal Ostrava – Šenov and the international railway network to Gdaňsk (PL), Hamburk (D), Rotterdam (NL) or Koper (SLO).

## SITE SPEC

| Total Size of Property              | 91,982 SQ M  |
|-------------------------------------|--------------|
| Offices from                        | 160 M²       |
| Floor loading capacity              | 6 t/M²       |
| Free height                         | up to 17,4 M |
| Car parking spaces                  | 835          |
| Trailer parking space               | 34           |
| Electrical vehicles charging points | available    |
| Smart Mattering Ready               | yes          |
|                                     |              |

| Dock Doors                                 | 1 per 850 SQ M   |
|--------------------------------------------|------------------|
| Electric drive-in doors                    | 1 per 5,000 SQ M |
| Additional skylights above docks           | yes              |
| ESFR roof-net sprinkler system             | yes              |
| LED lighting                               | yes              |
| BREEAM certification                       | very good        |
| Secured access to the site via 2 entrances | 24/7             |
| Inhouse property management                | yes              |
|                                            |                  |